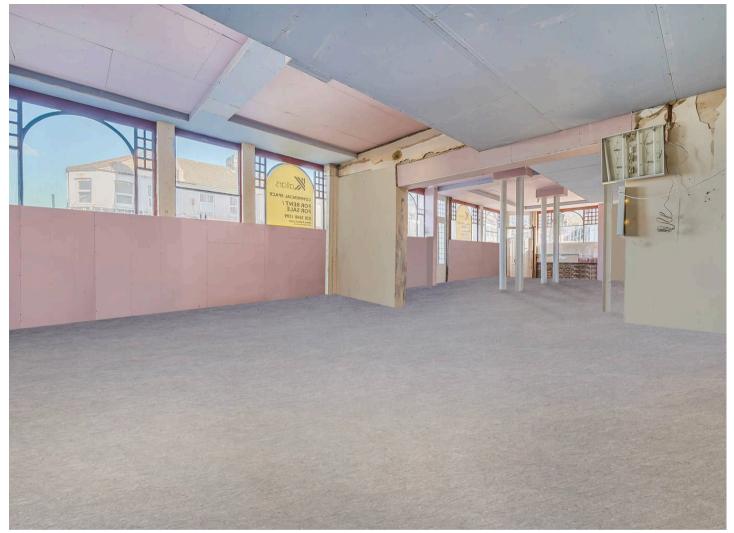

## 242 Plumstead High Street

London, London

Exceptional opportunity to lease a brand new commercial property located on Plumstead High Street. Versatile space with 2000 sq ft on the ground floor and 1600 sq ft in the basement.

Council Tax band: TBD

Tenure: Leasehold

- Ground Floor & Basement Commercial
- STRICTLY NO TAKEAWAY OR RESTAURANTS
- User Class: F2 Local Community
- Ground Floor Approximately 2000 Sq Ft & Basement Approximately 1600 Sq Ft
- Brand New FRI Lease Available
- High Street Location
- NO VAT Applicable
- Spacious Interior: Offering A Versatile Use
- Prime Location: Situated In The Bustling Heart
  Of Plumstead High Street, Benefiting From High
  Footfall And Excellent Visibility.