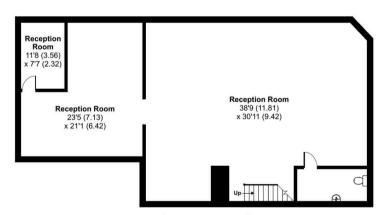

## Plumstead High Street, London, SE18

Approximate Area = 3846 sq ft / 357.3 sq m For identification only - Not to scale