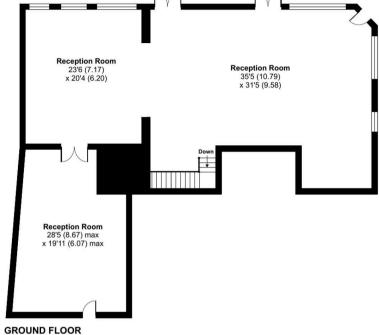

## Plumstead High Street, London, SE18

Approximate Area = 3846 sq ft / 357.3 sq m For identification only - Not to scale