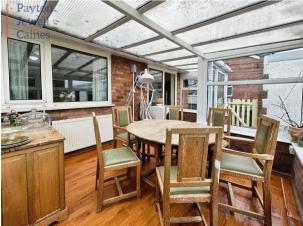

# CONSERVATORY (17' 5" max x 11' 0" max) or (5.31m max x 3.36m max)

L shaped. Polycarbonate roof, PVCu windows set on dwarf wall, radiator, power points, wood effect laminate flooring and sliding doors leading to the rear garden.