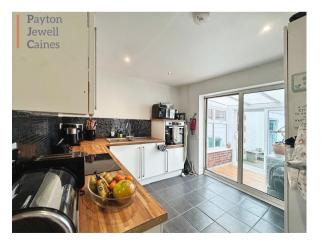

# KITCHEN (10' 6" x 9' 5") or (3.20m x 2.86m)

Skimmed ceiling, inset spot lights, smoke alarm, emulsioned walls with tiling to splash back areas, skirting and slate effect ceramic tiled flooring. A range of white gloss wall and base units with wood block roll edge work surface. Single stainless steel single oven with electric hob and overhead extractor. Large stainless steel single bowl sink and drainer with swan mixer tap. Space for washing machine, dishwasher and fridge/freezer. PVCu sliding doors leading to the conservatory.