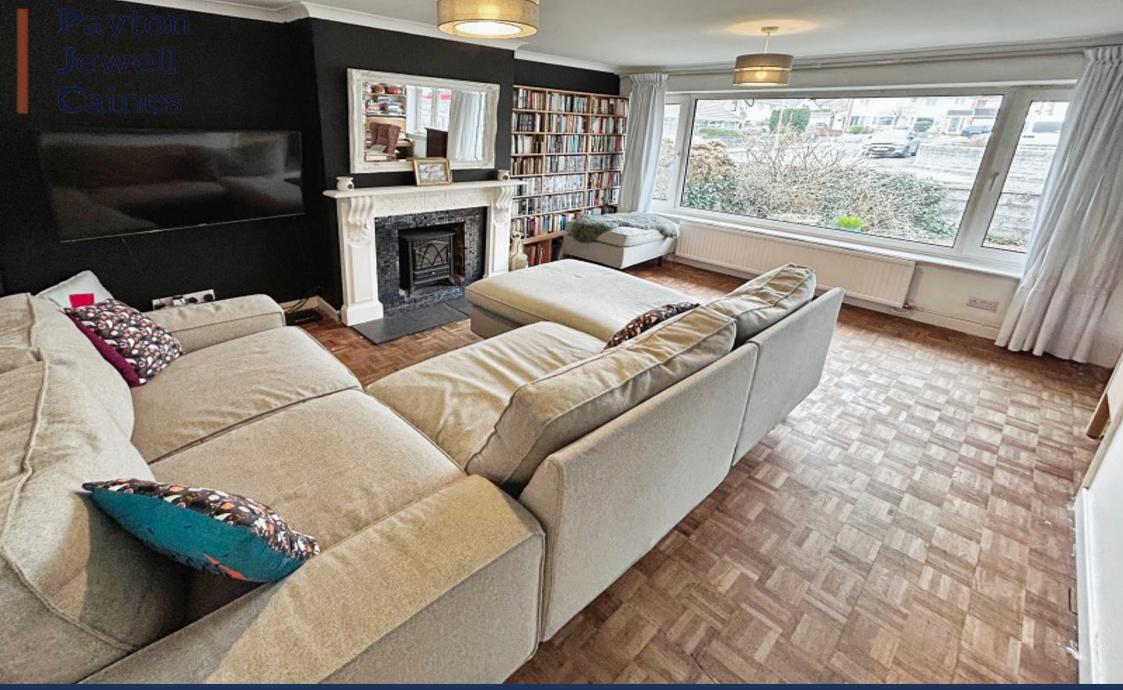

# L-SHAPED LOUNGE/DINING ROOM (20' 3" max x 15' 4" max) or (6.16m max x 4.67m max)

Skimmed ceiling, two centre pendant lights, emulsioned walls, decorative fireplace with mosaic back plate and space for electric fire (could remain if needed), two large PVCu windows overlooking the front of the property, two radiators, skirting and a continuation of the wood block parquet flooring.