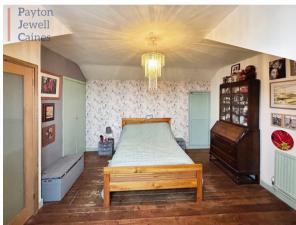

# BEDROOM 1 (14' 2" x 12' 7") or (4.31m x 3.84m)

Skimmed ceiling, emulsioned walls with one feature papered wall, PVCu window overlooking the rear of the property, radiator, skirting and wooden floor boards. Storage cupboard with additional storage to the eaves.