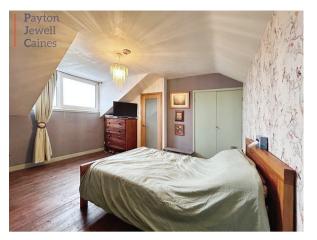

# BEDROOM 1 (14' 2" x 12' 7") or (4.31m x 3.84m)

Skimmed ceiling, emulsioned walls with one feature papered wall, PVCu window overlooking the rear of the property, radiator, skirting and wooden floor boards. Storage cupboard with additional storage to the eaves.