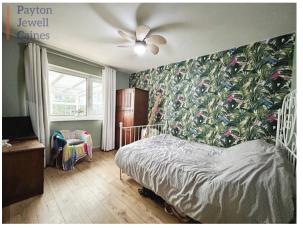

# **BEDROOM** 2 (11' 10" x 9' 5") or (3.60m x 2.87m)

Skimmed ceiling, centre fan light, emulsioned walls with one feature papered wall, large PVCu window overlooking the conservatory, skirting and wood effect laminate flooring.

# BEDROOM 1 (14' 2" x 12' 7") or (4.31m x 3.84m)

Skimmed ceiling, emulsioned walls with one feature papered wall, PVCu window overlooking the rear of the property, radiator, skirting and wooden floor boards. Storage cupboard with additional storage to the eaves.