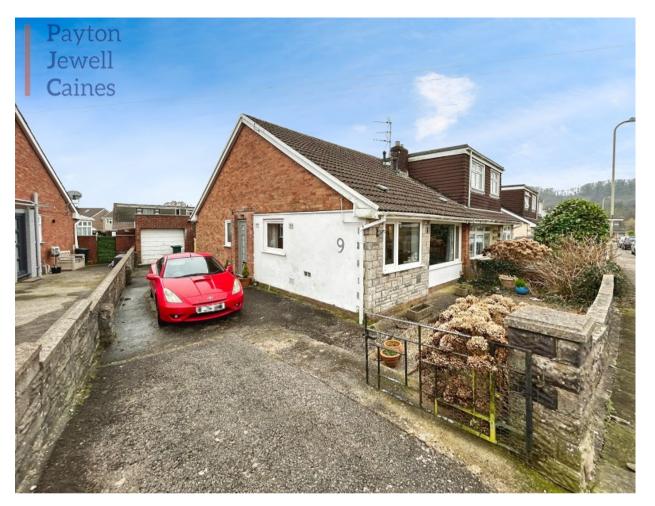

# Bryn Rhedyn, Pencoed, Bridgend County. CF35 6TL

Three bedroom semi detached BUNGALOW comprising entrance hall, L shaped lounge/diner, kitchen, CONSERVATORY, bathroom, three bedrooms, ENCLOSED REAR GARDEN, OFF ROAD PARKING and GARAGE. Early viewing highly recommended.

#### **DESCRIPTION**

Introducing this three bedroom semi detached bungalow comprising entrance hall, L shaped lounge/diner, kitchen, conservatory, bathroom, three bedrooms, enclosed rear garden, off road parking and garage. Early viewing highly recommended.

#### **OUTSIDE**

Low maintenance rear garden bounded by block wall, patio ideal for garden furniture and borders for planting. Courtesy door to garage. Gated access to the front of the property.

The front of the property is bounded by block wall with double metal gates leading to the driveway suitable for parking two/three cars. Low maintenance frontage laid to gravel with mature shrubs.