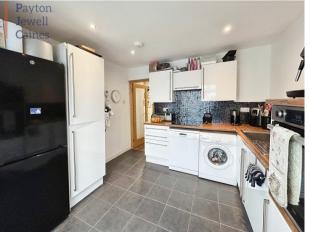

# KITCHEN (10' 6" x 9' 5") or (3.20m x 2.86m)

Skimmed ceiling, inset spot lights, smoke alarm, emulsioned walls with tiling to splash back areas, skirting and slate effect ceramic tiled flooring. A range of white gloss wall and base units with wood block roll edge work surface. Single stainless steel single oven with electric hob and overhead extractor. Large stainless steel single bowl sink and drainer with swan mixer tap. Space for washing machine, dishwasher and fridge/freezer. PVCu sliding doors leading to the conservatory.