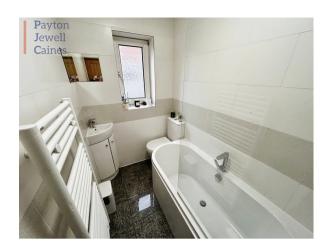

## BATHROOM (4' 7" x 7' 4") or (1.40m x 2.24m)

Skimmed ceiling, centre light, fan, fully tiled walls with decorative border tile, PVCu frosted glazed window overlooking the side of the property, white towel rail and marble quartz effect floor tiles. Three piece suite in white comprising WC, corner vanity sink unit with chrome mixer tap and bath with centre chrome tap and overhead waterfall shower with hand attachment.