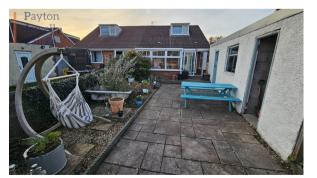

#### **OUTSIDE**

Low maintenance rear garden bounded by block wall, patio ideal for garden furniture and borders for planting. Courtesy door to garage. Gated access to the front of the property.

The front of the property is bounded by block wall with double metal gates leading to the driveway suitable for parking two/three cars. Low maintenance frontage laid to gravel with mature shrubs.