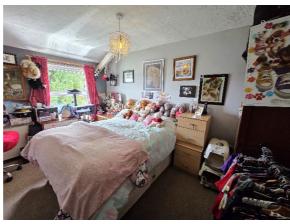

#### Bedroom One 3.96m x 2.76m

A large front aspect double room with uPVC double glazed window and built in storage.

#### Bedroom Two 2.31m x 1.90m

A rear aspect single room with uPVC double glazed window.