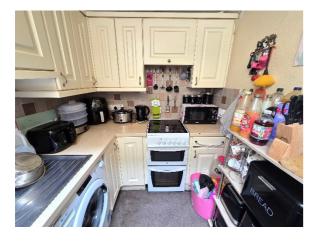

#### Kitchen 2.58m x 2.54

A rear aspect room with uPVC double glazed window, matching cream shaker wall and base units, roll edge laminate work surface over, stainless sink unit with mixer tap, space for cooker with extractor hood over, space and plumbing for washing machine and space for fridge freezer. uPVC double glazed door to small rear courtyard area.