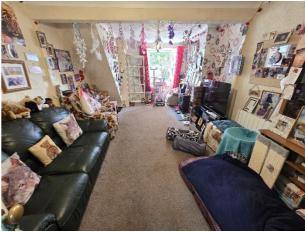

#### Living/Dining Room 5.90m x 3.51m

A spacious front aspect room uPVC double glazed window, woodburner with stone surround and slate hearth. Stairs to first floor and door to: