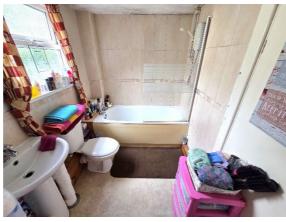

#### Bathroom 3.63m x 1.78m

A large light and airy room with side aspect uPVC double glazed window. Comprising white three piece suite with shower over bath, low level WC and pedestal wash hand basin. Storage cupboard. Fully tiled walls.