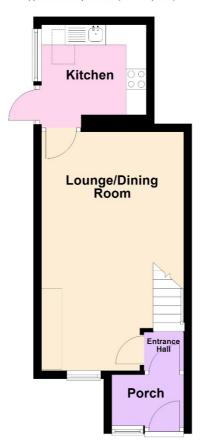

#### **Entrance Porch**

uPVC double glazed door and window. Perfect for coat and shoe storage. Door to:

#### Living/Dining Room 5.90m x 3.51m

A spacious front aspect room uPVC double glazed window, woodburner with stone surround and slate hearth. Stairs to first floor and door to:

#### Kitchen 2.58m x 2.54

A rear aspect room with uPVC double glazed window, matching cream shaker wall and base units, roll edge laminate work surface over, stainless sink unit with mixer tap, space for cooker with extractor hood over, space and plumbing for washing machine and space for fridge freezer. uPVC double glazed door to small rear courtyard area.

#### **Ground Floor**

Approx. 28.8 sq. metres (309.6 sq. feet)