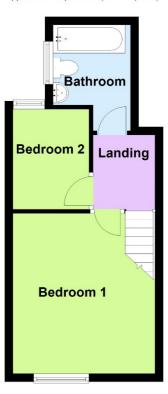

#### **First Floor Landing**

#### Bedroom One 3.96m x 2.76m

A large front aspect double room with uPVC double glazed window and built in storage.

#### Bedroom Two 2.31m x 1.90m

A rear aspect single room with uPVC double glazed window.

#### Bathroom 3.63m x 1.78m

A large light and airy room with side aspect uPVC double glazed window. Comprising white three piece suite with shower over bath, low level WC and pedestal wash hand basin. Storage cupboard. Fully tiled walls.

### First Floor

Asking Price £139,950 Freehold

Approx. 26.6 sq. metres (286.0 sq. feet)

Total area: approx. 55.3 sq. metres (595.6 sq. feet)

Consumer Regulations: Trace Property have not tested any apparatus, equipment, fixtures or fittings or services to confirm if they are in working order/fit for purpose. Tenure information is supplied by the vendor and no title documents have been checked. A prospective purchaser should satisfy themselves through their conveyancer or surveyor. Floorplans are for illustrative purposes only and are not to scale. Items/furniture photographed are not included within the sale unless agreed otherwise with the seller by separate negotiation. Property details are produced as a general guide only. We encourage you to check broadband speeds and mobile phone signal by visiting https://checker.ofcom.org.uk