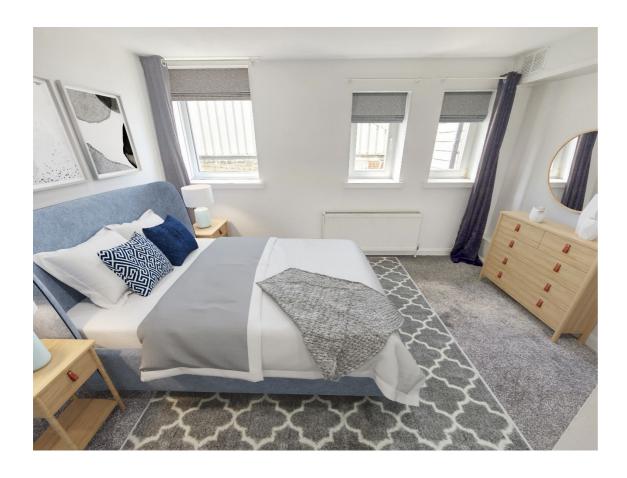

# Open plan Living/Dining Room 4.31m x 3.87m max

A very well presented, good sized light and airy front aspect room. Radiator, carpet, uPVC double glazed window.

#### Shower Room 2.70m x 1.03m

Large built in shower cubicle with mixer shower. Low level WC, wash hand basin, extractor fan and heated towel rail.

Bedroom One 4.07m x 3.82m L Shaped Rear aspect double room with uPVC double glazed window, radiator and