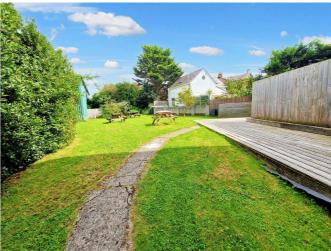

#### Outside

Underground residents parking with electric key fob entry providing parking for one car. Use of immaculately maintained gardens and seating areas. Communal refuse/recycling area with bins provided and refuse service.

As a resident, you'll have exclusive access to the fully maintained garden area's.

Parking worries will be a thing of the past with the residents' garage at your disposal. With a convenient key fob for the electric door, you can securely park your vehicle and have peace of mind knowing it's safe and protected. Say goodbye to the hassle of searching for parking spaces and enjoy the convenience this feature offers.