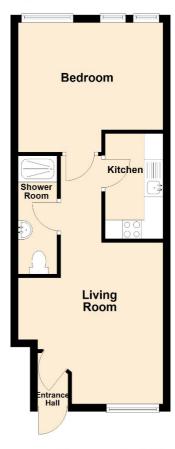

#### **Ground Floor**

Approx. 38.5 sq. metres (414.7 sq. feet)

Total area: approx. 38.5 sq. metres (414.7 sq. feet)

Consumer Regulations: Trace Property have not tested any apparatus, equipment, fixtures or fittings or services to confirm if they are in working order/fit for purpose. Tenure information is supplied by the vendor and no title documents have been checked. A prospective purchaser should satisfy themselves through their conveyancer or surveyor. Floorplans are for illustrative purposes only and are not to scale. Items/furniture photographed are not included within the sale unless agreed otherwise with the seller by separate negotiation. Property details are produced as a general guide only. We encourage you to check broadband speeds and mobile phone signal by visiting https://checker.ofcom.org.uk