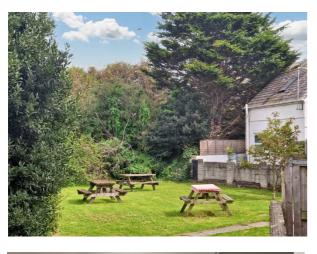

#### Outside

Underground residents parking with electric key fob entry providing parking for one car. Use of immaculately maintained gardens and seating areas. Communal refuse/recycling area with bins provided and refuse service.

As a resident/owner, you'll have exclusive access to the fully maintained garden area's. Parking worries will be a thing of the past with the residents' underground parking at your disposal. With a convenient key fob for the electric door, you can securely park your vehicle. Say goodbye to the hassle of searching for parking spaces and enjoy the convenience this feature offers.