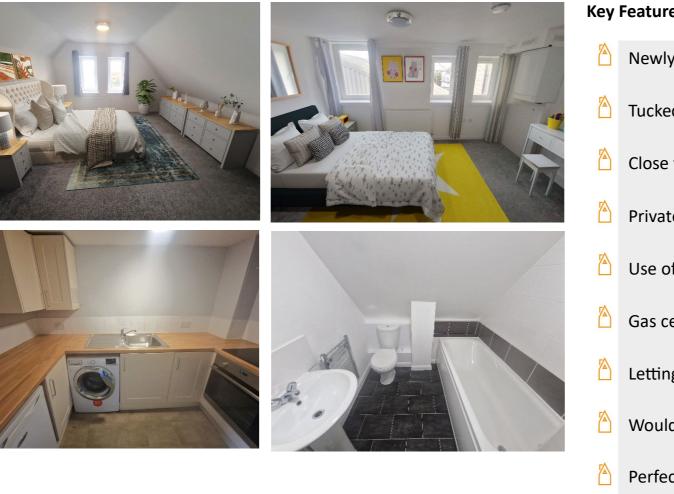

## **Key Features**

Newly decorated 3 bed maisonette Tucked away Town Centre Location Close to the Beach! Private residents underground parking Use of beautifully maintained gardens Gas central heating and uPVC d/g windows Letting potential of £1,150pcm Would appeal to first time buyers Perfect holiday let! A Service charge of £1,503.90 includes water rates with 1<sup>st</sup> year FREE!

#### Kitchen 2.82m x 1.61m

Freshly painted throughout. Fitted kitchen, wood effect laminate work surface with space for washing machine and under counter fridge, built in stainless steel sink unit with mixer tap, built in electric oven, electric hob and extractor hood over.

#### Bedroom Two 3.89 x 2.56m

Double room, newly decorated, with uPVC double glazed windows, radiator and grey carpet.

#### Bedroom One 4.76m x 3.89m

Spacious, light and airy room newly decorated, with uPVC double glazed windows, radiator and grey carpet.

#### Bathroom 1.81m x 1.90m

Comprising white bath, WC and wash hand basin. Part tiled walls, newly painted with new vinyl flooring and towel radiator.