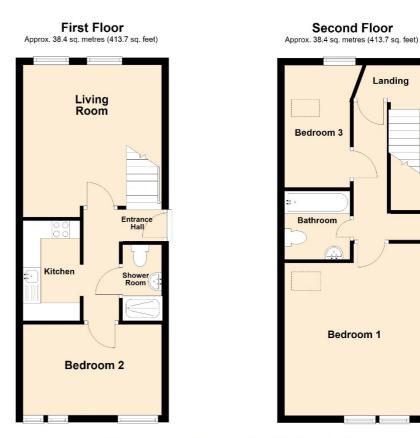

#### **First Floor**

# Entrance Hall

With stairs to second floor.

#### Kitchen 2.82m x 1.61m

Freshly painted throughout. Fitted kitchen, wood effect laminate work surface with space for washing machine and under counter fridge, built in stainless steel sink unit with mixer tap, built in electric oven, electric hob and extractor hood over.

#### Living Room 4.28m x 3.88m max

A light and airy room, freshly painted. Grey carpet, radiator and uPVC double glazed windows.

#### Bedroom Two 3.89 x 2.56m

Double room, newly decorated, with uPVC double glazed windows, radiator and grey carpet.

#### Shower Room 2.33m x 1.10m

Comprising large shower cubicle with mixer shower, WC and wash hand basin, part tiled walls, newly painted.

#### Second Floor

#### Landing

Good size landing, with useful storage area.

#### Bedroom One 4.76m x 3.89m

Spacious, light and airy room newly decorated, with uPVC double glazed windows, radiator and grey carpet.

#### Bedroom Three 3.44m x 1.84m

A single room, newly decorated, uPVC double glazed window, velux window and grey carpet.

#### Bathroom 1.81m x 1.90m

Comprising white bath, WC and wash hand basin. Part tiled walls, newly painted with new vinyl flooring and towel radiator.