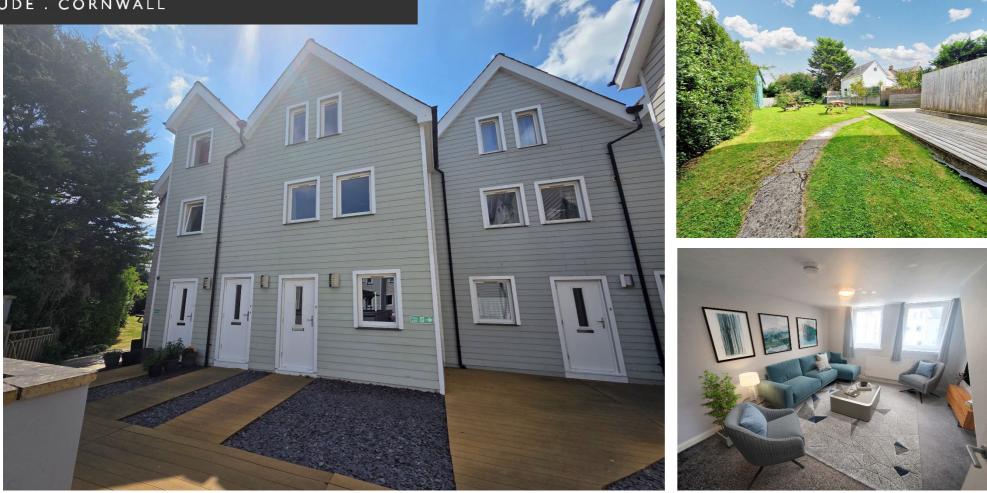

# **4 Strand Court**

The Strand, Bude, Cornwall, EX23 8FH

www.trace-property.co.uk

#### **Communal Entrance**

A light and airy, well maintained communal entrance, with stairs leading to the first floor and entrance to No 4.

#### Outside

Underground residents parking with electric key fob entry providing parking for one car. Use of immaculately maintained gardens and seating areas. Communal refuse/recycling area with bins provided and refuse service.

#### Overview

Situated on The Strand, this immaculately presented, newly decorated, 3 bed, 2 bathroom property boasts a tucked away, town centre location, ensuring you have everything you need right at your doorstep and is just a stone's throw away from the Beach.