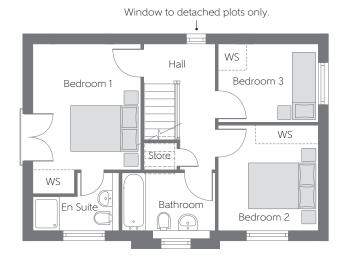

## First Floor

| Bedroom 1 | 4.49m<br>(max) |
|-----------|----------------|
| Bedroom 2 | 3.15m          |
| Bedroom 3 | 3.00m          |
|           |                |

| .49m x 3.23m<br><sup>hax)</sup> | 14′<br>(ma |
|---------------------------------|------------|
| .15m x 3.00m                    | 10         |
| .00m x 2.35m                    | 91         |

14′8″ x 10′7″ <sup>(max)</sup> 10′3″ x 9′10″ 9′10″ x 7′8″

B - Boiler WS - Optional Fitted Wardrobe Space

## Furniture arrangements are for illustrative purposes only. Items are not included, nor to scale.

The items shown in this key may be subject to change, and positions could vary from those indicated on this floorplan. Please refer to Sales Advisor for details of your selected plot. Computer generated image shown overleaf. External finishes, landscaping and configuration may vary from plot to plot. Please refer to Sales Advisor for further details. All dimensions are approximate and should not be used for carpet sizes, appliance spaces or furniture. We operate a policy of continuous improvement and individual features such as kitchen and bathroom layouts, doors, windows, garages and elevational treatments may vary from time to time. Consequently these particulars should be treated as general guidance only and do not constitute a contract, part of a contract or a warranty.