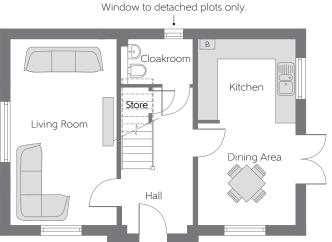

## Ground Floor

| Living Room | 5.59m x 3.22m | 18'4" x 10'6" |
|-------------|---------------|---------------|
| Dining Area | 3.06m x 2.96m | 10′0″ x 9′8″  |
| Kitchen     | 2.96m x 2.42m | 9'8" x 7'11"  |

B - Boiler WS - Optional Fitted Wardrobe Space

## Furniture arrangements are for illustrative purposes only. Items are not included, nor to scale.

The items shown in this key may be subject to change, and positions could vary from those indicated on this floorplan. Please refer to Sales Advisor for details of your selected plot. Computer generated image shown overleaf. External finishes, landscaping and configuration may vary from plot to plot. Please refer to Sales Advisor for further details. All dimensions are approximate and should not be used for carpet sizes, appliance spaces or furniture. We operate a policy of continuous improvement and individual features such as kitchen and bathroom layouts, doors, windows, garages and elevational treatments may vary from time to time. Consequently these particulars should be treated as general guidance only and do not constitute a contract, part of a contract or a warranty.