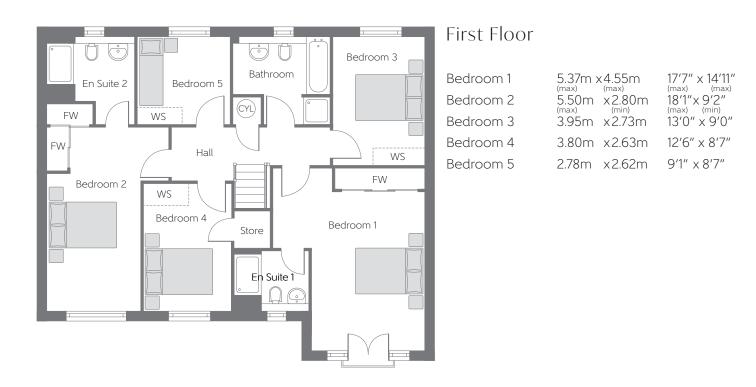

B - Boiler FW - Fitted Wardrobe WS - Optional Fitted Wardrobe Space

Furniture arrangements are for illustrative purposes only. Items are not included, nor to scale.

The items shown in this key may be subject to change, and positions could vary from those indicated on this floorplan. Please refer to Sales Advisor for details of your selected plot. Computer generated image shown overleaf. External finishes, landscaping and configuration may vary from plot to plot. Please refer to Sales Advisor for further details. All dimensions are approximate and should not be used for carpet sizes, appliance spaces or furniture. We operate a policy of continuous improvement and individual features such as kitchen and bathroom layouts, doors, windows, garages and elevational treatments may vary from time to time. Consequently these particulars should be treated as general guidance only and do not constitute a contract, part of a contract or a warranty.