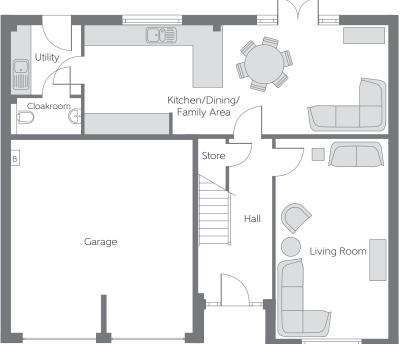

## Ground Floor

| Kitchen/Dining/<br>Family Area | 9.13m x 3.27m | 29'11" × 10'9" |
|--------------------------------|---------------|----------------|
| Livina Room                    | 6.02m x3.38m  | 19′9″ x 11′1″  |

B - Boiler FW - Fitted Wardrobe WS - Optional Fitted Wardrobe Space

Furniture arrangements are for illustrative purposes only. Items are not included, nor to scale.

The items shown in this key may be subject to change, and positions could vary from those indicated on this floorplan. Please refer to Sales Advisor for details of your selected plot. Computer generated image shown overleaf. External finishes, landscaping and configuration may vary from plot to plot. Please refer to Sales Advisor for further details. All dimensions are approximate and should not be used for carpet sizes, appliance spaces or furniture. We operate a policy of continuous improvement and individual features such as kitchen and bathroom layouts, doors, windows, garages and elevational treatments may vary from time to time. Consequently these particulars should be treated as general guidance only and do not constitute a contract, part of a contract or a warranty.