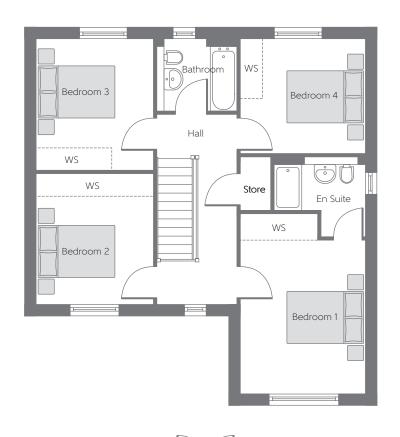

## First Floor

| Bedroom 1 | 4.05m x 3.30m<br>(max) (max) | 13′3″ x 10′10″<br>(max) (max) |
|-----------|------------------------------|-------------------------------|
| Bedroom 2 | 3.45m x 3.08m                | 11′4″ × 10′1″                 |
| Bedroom 3 | 3.47m x 3.08m                | 11′5″ × 10′1″                 |
| Bedroom 4 | 3.30m x 3.02m                | 10′10" × 9′11"                |

B - Boiler WS - Optional Fitted Wardrobe Space

## $Furniture\ arrangements\ are\ for\ illustrative\ purposes\ only.\ Items\ are\ not\ included,\ nor\ to\ scale.$

The items shown in this key may be subject to change, and positions could vary from those indicated on this floorplan. Please refer to Sales Advisor for details of your selected plot. Computer generated image shown overleaf. External finishes, landscaping and configuration may vary from plot to plot. Please refer to Sales Advisor for further details. All dimensions are approximate and should not be used for carpet sizes, appliance spaces or furniture. We operate a policy of continuous improvement and individual features such as kitchen and bathroom layouts, doors, windows, garages and elevational treatments may vary from time to time. Consequently these particulars should be treated as general guidance only and do not constitute a contract or a warranty.