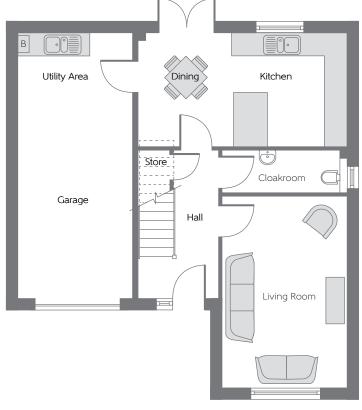

## **Ground Floor**

| Kitchen/<br>Dining Area | 5.52m x 2.99m | 18'1" × 9'10"  |
|-------------------------|---------------|----------------|
| Living Room             | 5.05m x 3.30m | 16′7″ x 10′10″ |

B - Boiler WS - Optional Fitted Wardrobe Space

## $Furniture\ arrangements\ are\ for\ illustrative\ purposes\ only.\ Items\ are\ not\ included,\ nor\ to\ scale.$

The items shown in this key may be subject to change, and positions could vary from those indicated on this floorplan. Please refer to Sales Advisor for details of your selected plot. Computer generated image shown overleaf. External finishes, landscaping and configuration may vary from plot to plot. Please refer to Sales Advisor for further details. All dimensions are approximate and should not be used for carpet sizes, appliance spaces or furniture. We operate a policy of continuous improvement and individual features such as kitchen and bathroom layouts, doors, windows, garages and elevational treatments may vary from time to time. Consequently these particulars should be treated as general guidance only and do not constitute a contract or a warranty.