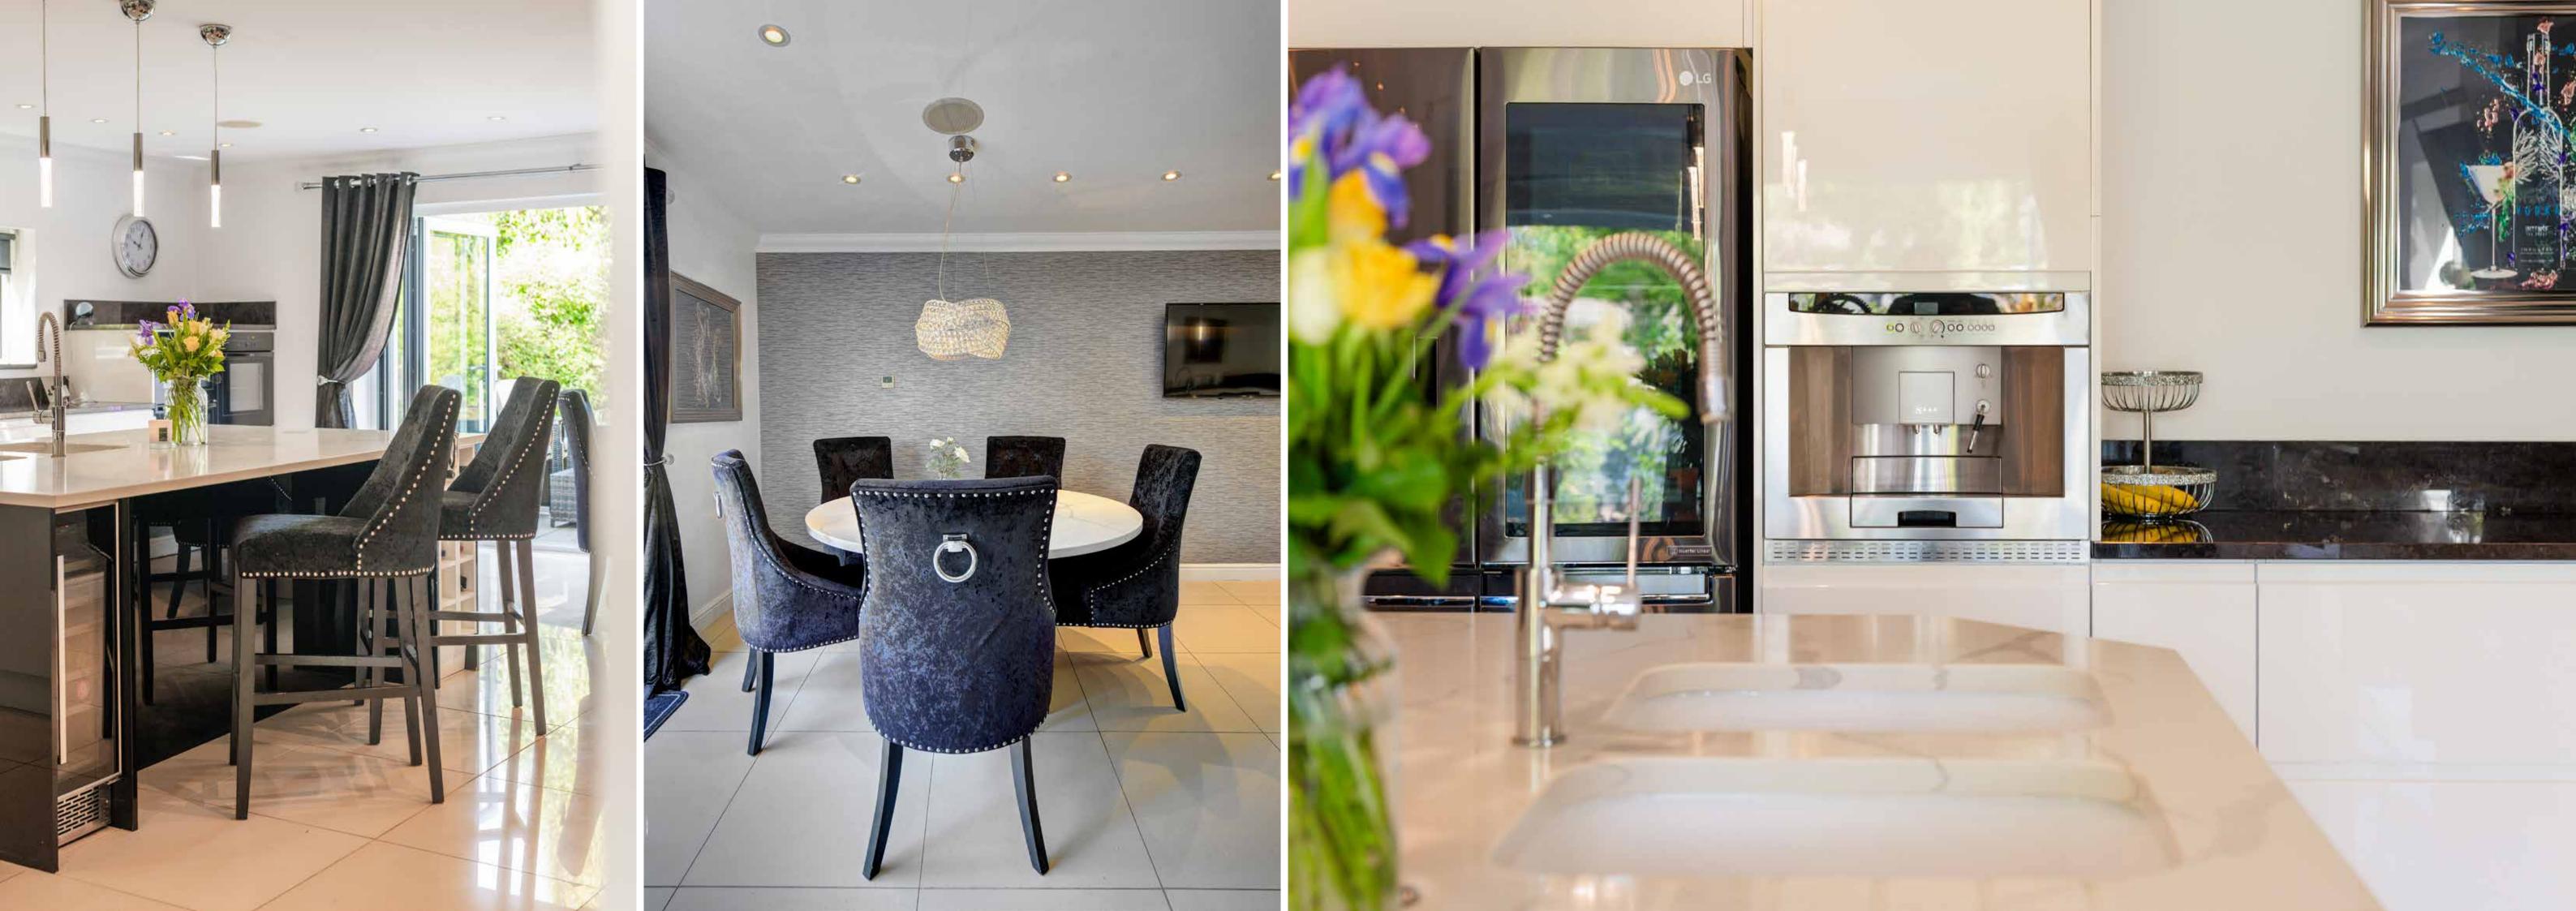

### Entertain, indulge, connect

The kitchen and dining area sits at the very heart of the home, a space that celebrates both everyday life and special occasions. Beautifully appointed with a comprehensive suite of premium appliances, the kitchen is a dream for the discerning cook. Features include an integrated coffee machine, three ovens, warming drawer, dishwasher, wine cooler, six-burner gas hob with extractor and an American-style fridge freezer.

Granite worktops and a large central island with breakfast bar provide the perfect setting for cooking, conversation and connection. Porcelain tiled flooring adds contemporary sophistication and durability, while the open-plan design flows effortlessly into the dining area. Here, bi-fold doors open directly onto the rear patio, creating a seamless transition between indoor and outdoor living. Whether it's summer brunches in the sunshine or evening meals with friends, this space is designed to enhance every culinary moment.

A separate utility room, discreetly positioned for convenience, adds further practicality, while a well-appointed cloakroom/WC ensures that style and function are never compromised.