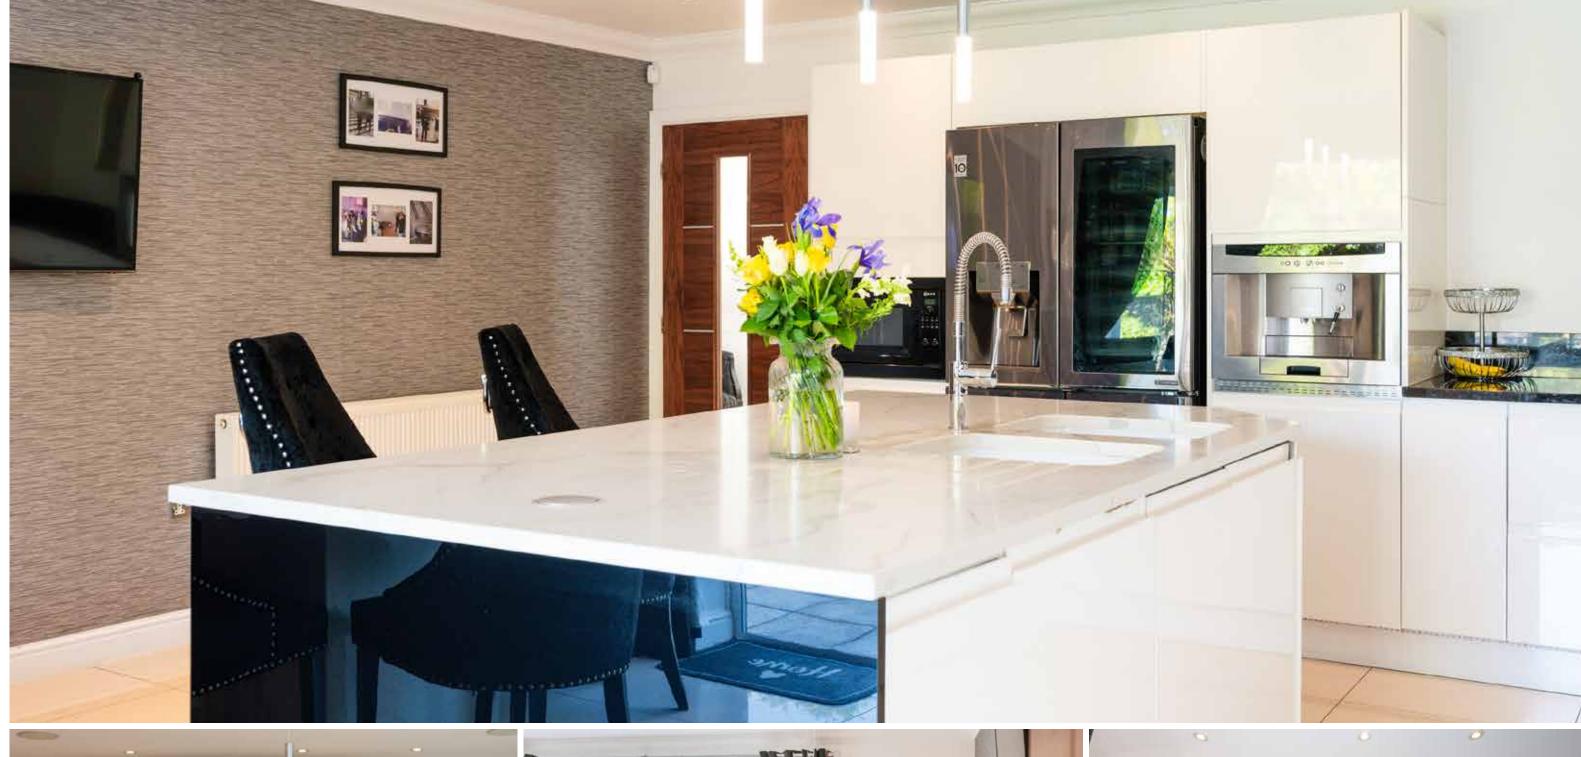

### Entertain, indulge, connect

The kitchen and dining area sits at the very heart of the home, a space that celebrates both everyday life and special occasions. Beautifully appointed with a comprehensive suite of premium appliances, the kitchen is a dream for the discerning cook. Features include an integrated coffee machine, three ovens, warming drawer, dishwasher, wine cooler, six-burner gas hob with extractor and an American-style fridge freezer.

Granite worktops and a large central island with breakfast bar provide the perfect setting for cooking, conversation and connection. Porcelain tiled flooring adds contemporary sophistication and durability, while the open-plan design flows effortlessly into the dining area. Here, bi-fold doors open directly onto the rear patio, creating a seamless transition between indoor and outdoor living. Whether it's summer brunches in the sunshine or evening meals with friends, this space is designed to enhance every culinary moment.

A separate utility room, discreetly positioned for convenience, adds further practicality, while a well-appointed cloakroom/WC ensures that style and function are never compromised.