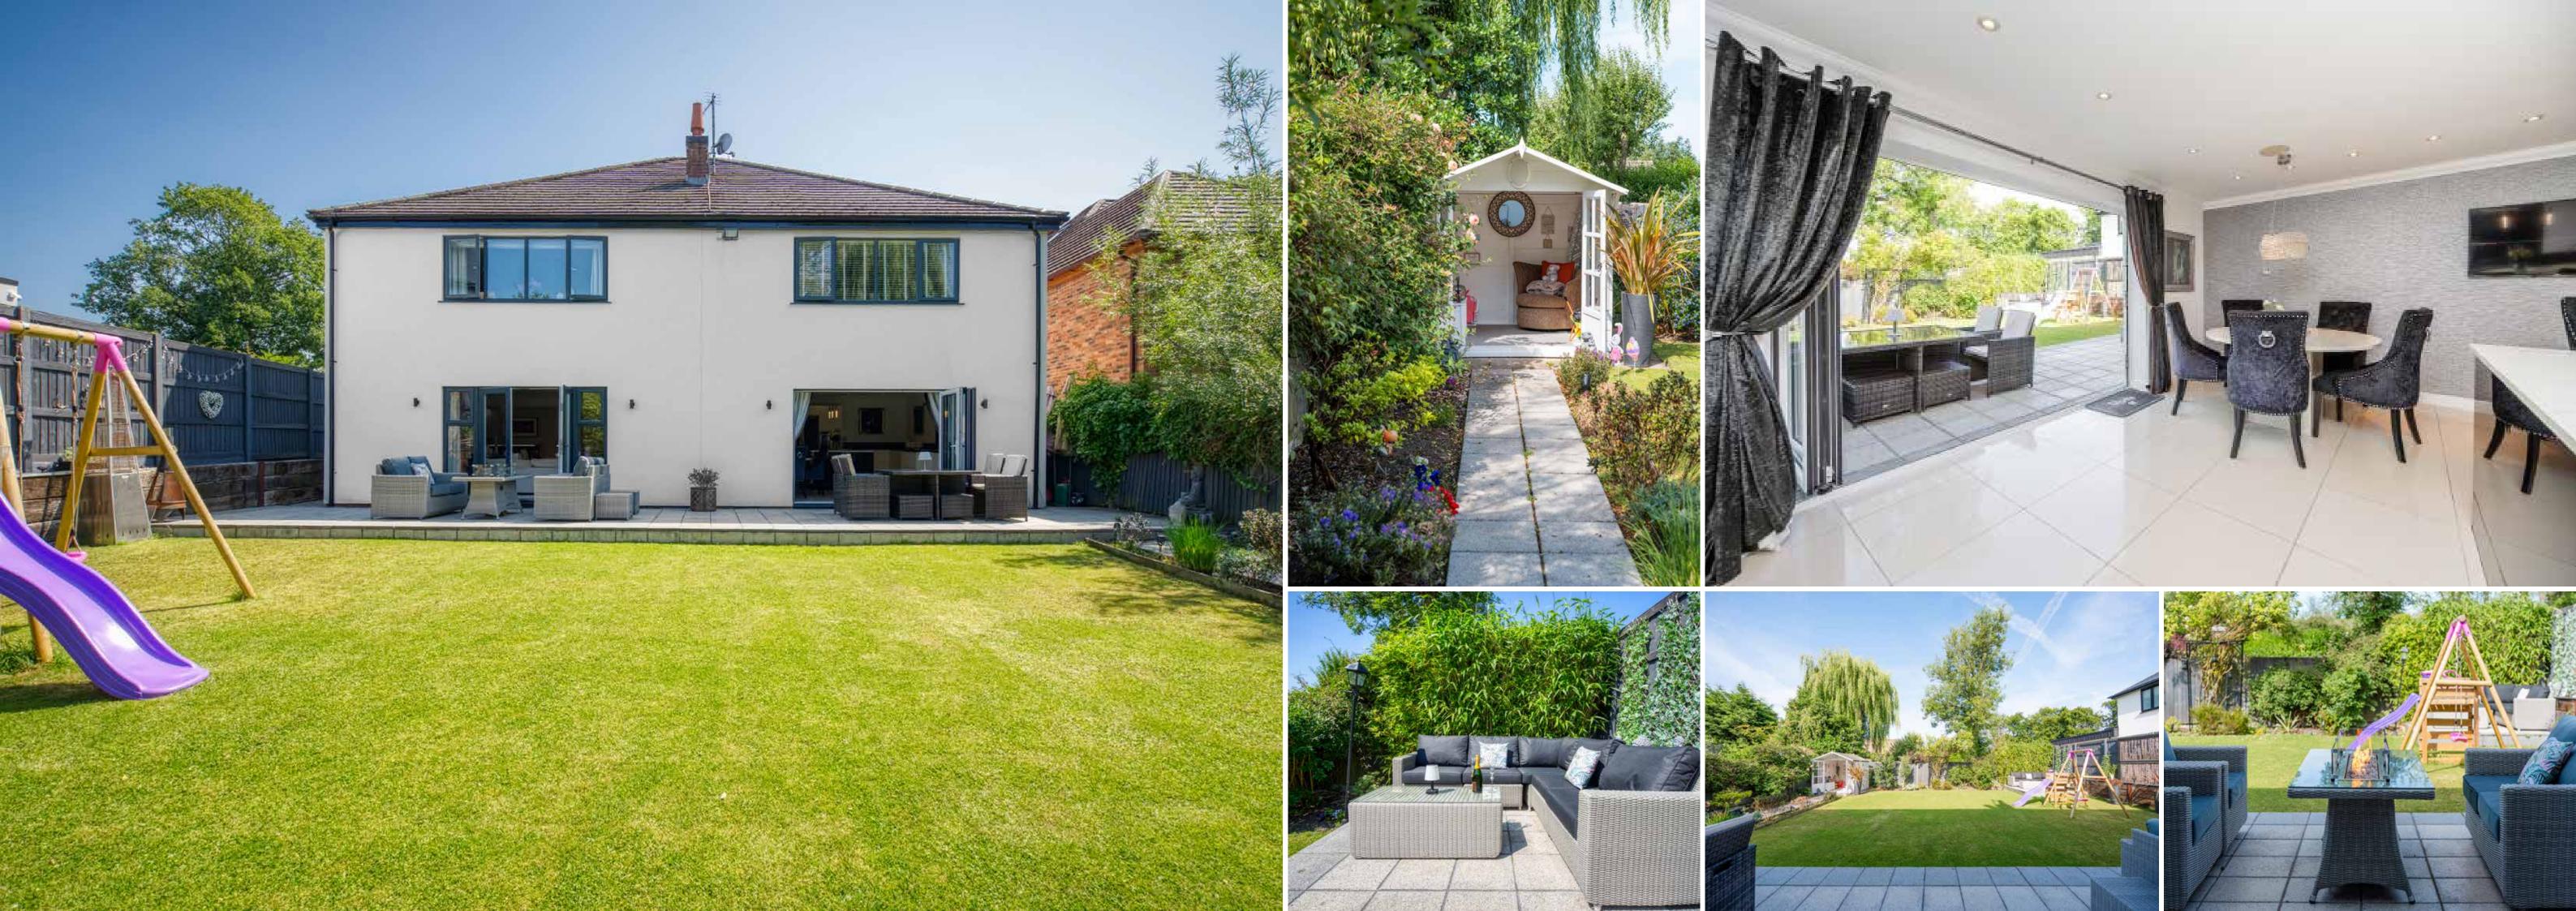

### Where elegance meets everyday living

Securely positioned behind electronic gates, this striking residence offers generous off-road parking alongside a single garage, combining practicality with strong visual appeal. Open views to the front enhance the sense of space and light, while the established setting lends an enduring quality. The thoughtful layout of the forecourt and considered landscaping work in harmony to deliver a polished and welcoming approach, creating a home that is as functional as it is refined.

To the rear, the garden has been designed with privacy, peace and purpose in mind. Enclosed by secure fencing and planted with a mix of trees and shrubs to offer interest throughout the seasons, this outdoor space is ideal for both family life and quiet moments. A wide patioo area provides a natural extension of the living space, perfect for outdoor dining, summer gatherings or simply enjoying a quiet morning with a coffee. At the far end, a charming summerhouse offers a peaceful retreat for reading, hobbies or creative pursuits, making the garden a truly adaptable space that supports a range of lifestyles.