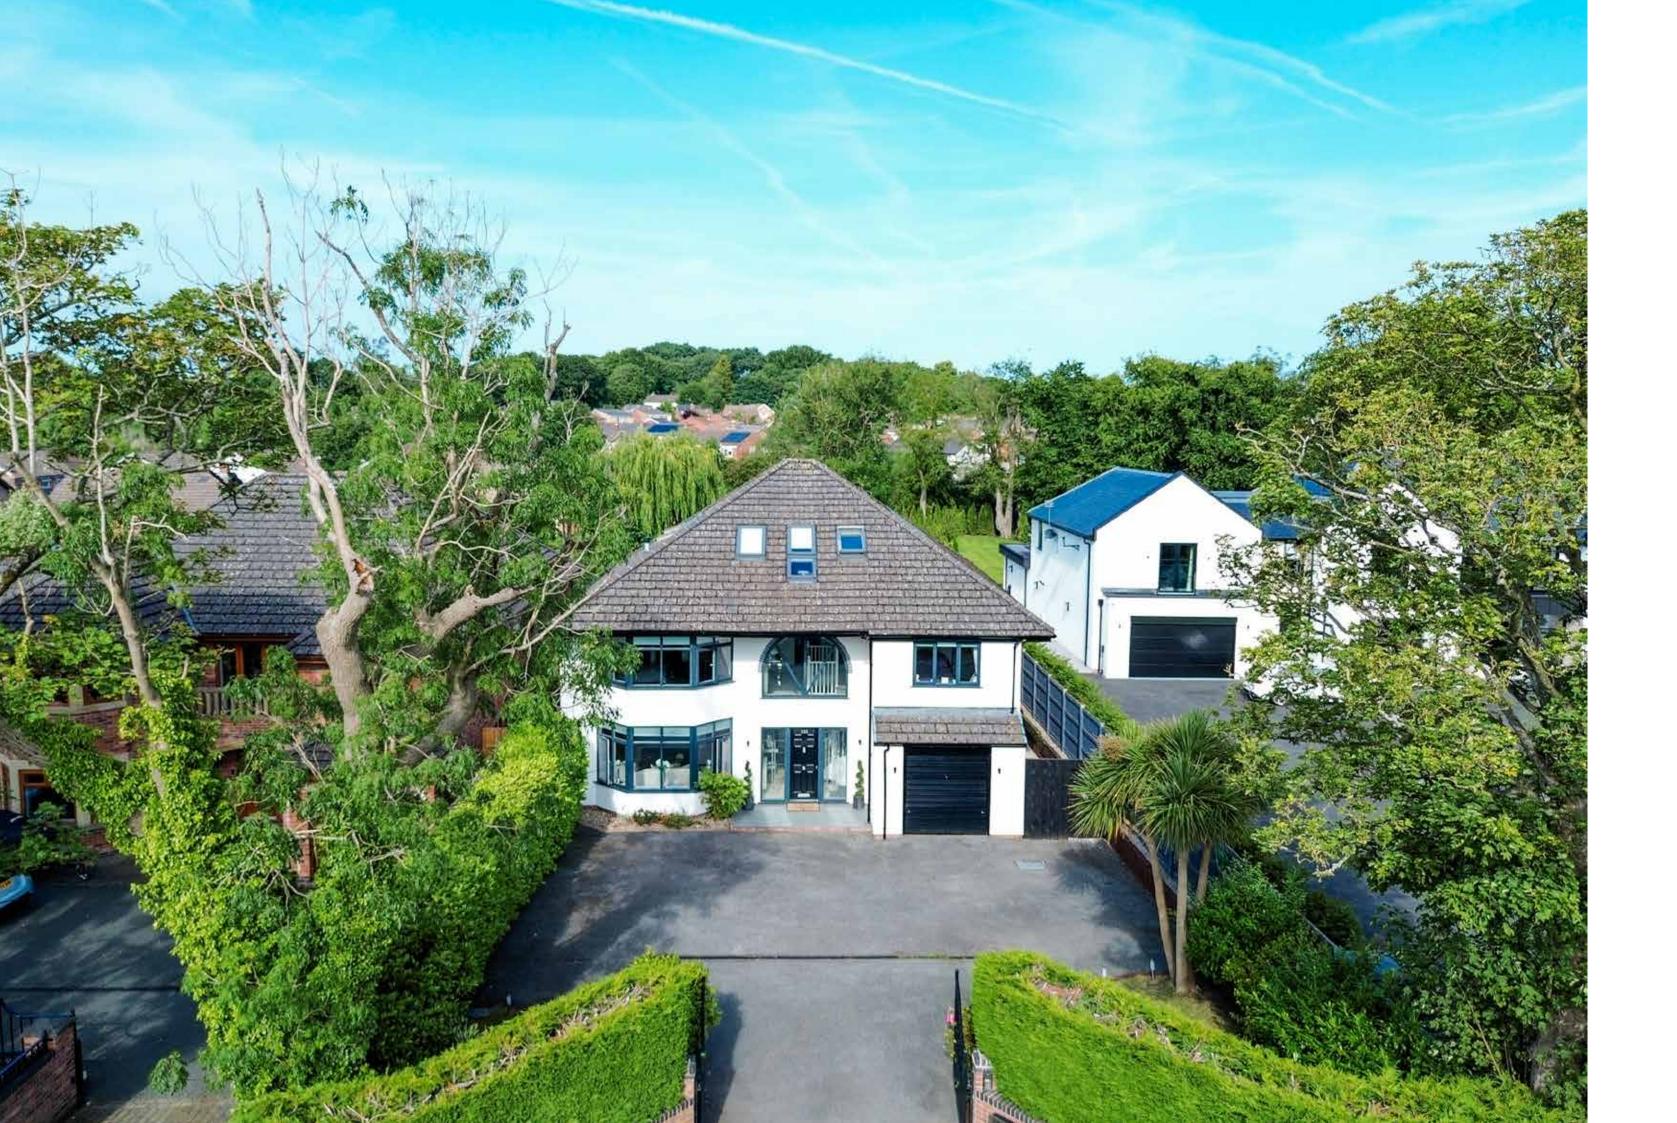

Perfectly positioned at one of Aughton's most coveted residential addresses, this exceptional detached home on Prescot Road redefines contemporary luxury for the modern family.

Spanning an impressive 3,990 square feet over three impeccably designed floors, the property is a celebration of architectural excellence, where scale, light, and intelligent design come together to create a home that is both striking and deeply liveable.

To the rear, the garden has been designed with privacy, peace and purpose in mind. Enclosed by secure fencing and planted with a mix of trees and shrubs to offer interest throughout the seasons, this outdoor space is ideal for both family life and quiet moments. A wide patioo area provides a natural extension of the living space, perfect for outdoor dining, summer gatherings or simply enjoying a quiet morning with a coffee. At the far end, a charming summerhouse offers a peaceful retreat for reading, hobbies or creative pursuits, making the garden a truly adaptable space that supports a range of lifestyles.