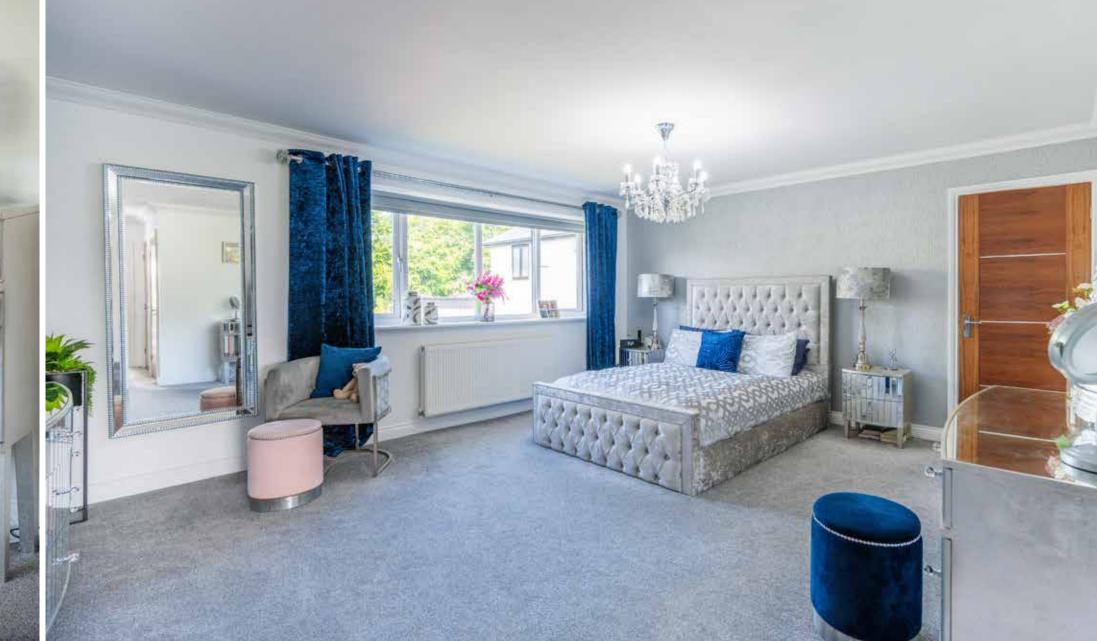

#### Bespoke bedrooms for rest, renewal and rejuvination

The master suite is designed to be a place of rest and ease. A soft grey colour scheme and layered textures create a relaxed, welcoming atmosphere, while a wide window draws in the morning light and offer pleasant views over the garden. It's a space that feels private and peaceful, ideal for unwinding at the end of the day.

Throughout the upper floor, every room is bright and well-proportioned, with layouts that accommodate the needs of a growing, busy household. At its centre, the landing makes a memorable impression, framed by a dramatic arched window that captures sweeping views over open farmland. This architectural focal point not only fills the space with natural light but also creates a quiet moment of stillness, connecting the interior with the landscape beyond.