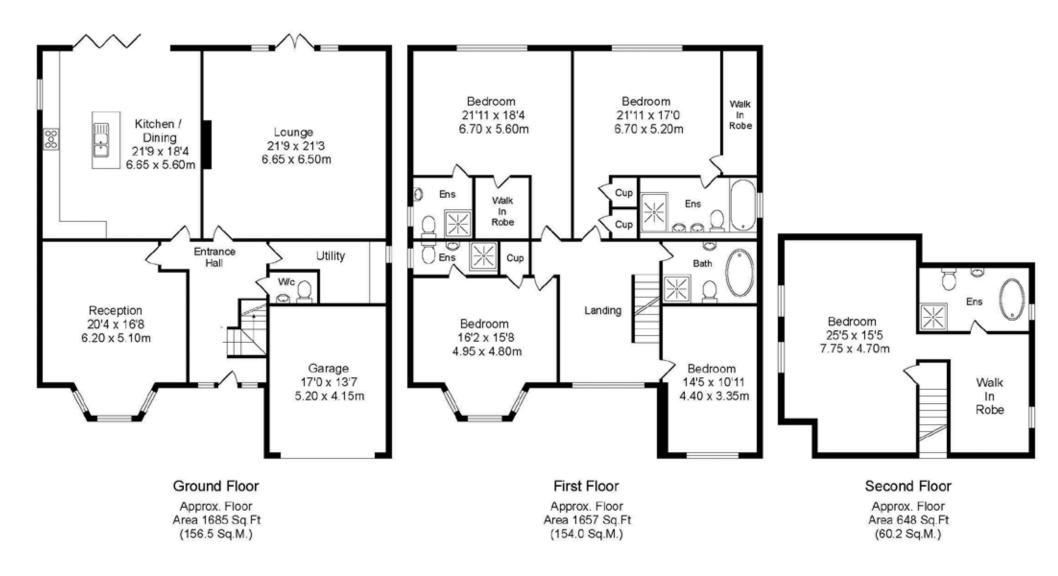

Prescot Road, Aughton
Total Approx. Floor Area 3990 Sq.ft. (370.7 Sq.M.)

Whilst every effort is made to accurately reproduce these floor plans,measurements are approximate,not to scale and for illustrative purposes only