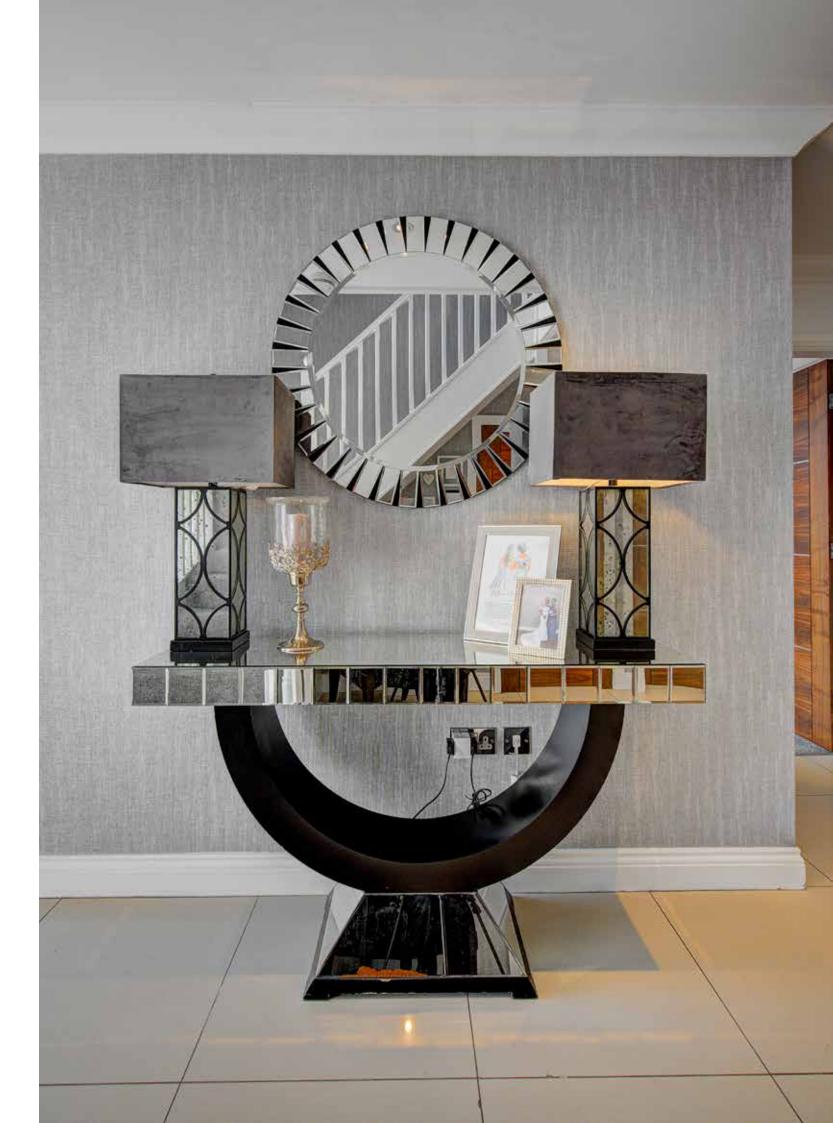

## A reception hallway that welcomes and impresses

Step inside, and the tone is set by a voluminous reception hallway, light-filled, elegantly finished, and designed to impress.

Far more than a simple entry point, this central space introduces the home's style and character, while providing an easy flow to the main living areas beyond.

Thoughtfully designed with balanced proportions and clean lines, the hallway offers a warm welcome and serves as a natural hub at the heart of the home.