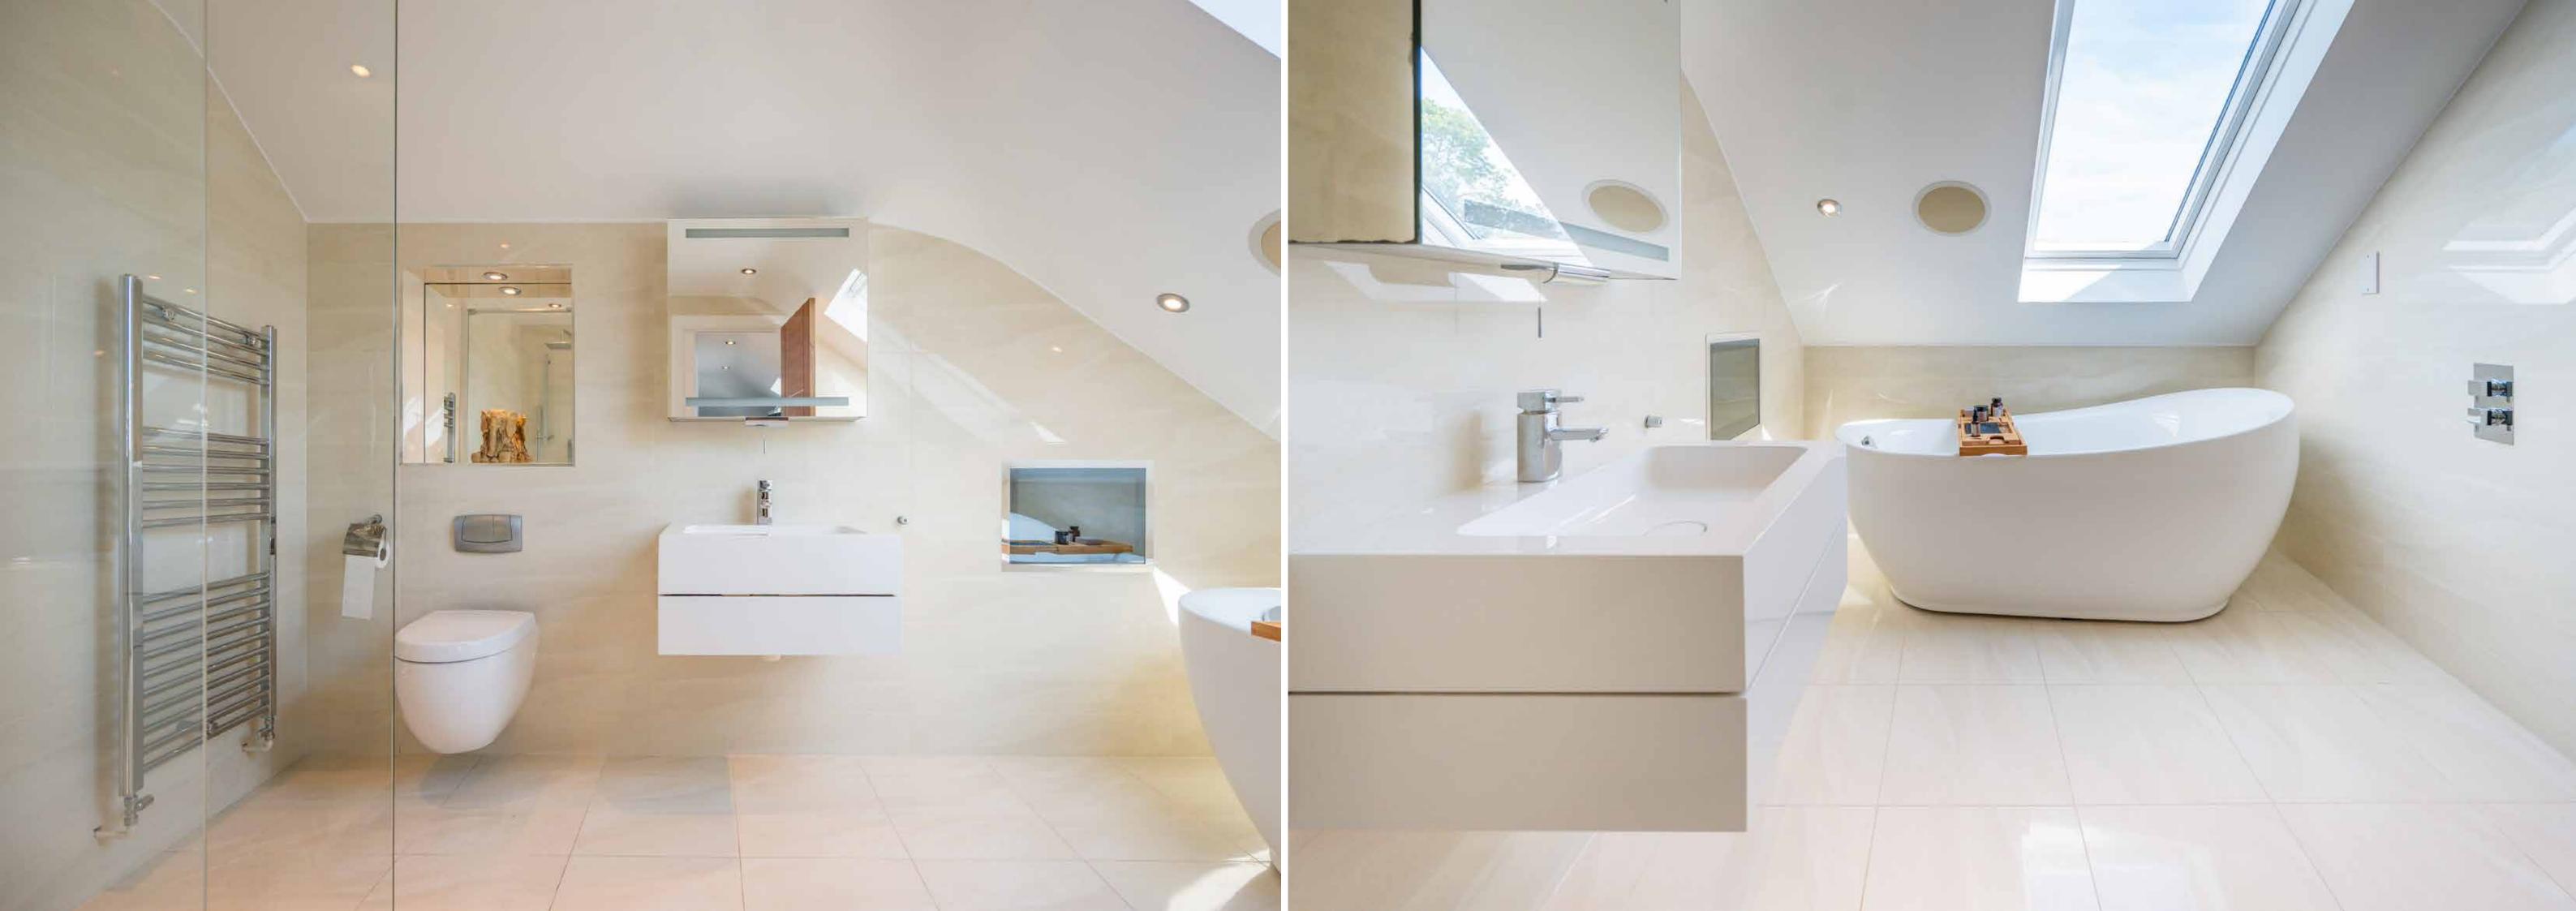

The bathroom is a peaceful escape in its own right, where a sculptural freestanding slipper bath is positioned beneath a wide skylight, offering the opportunity to relax beneath the sky while watching a favourite programme on the discreet built-in television. The en-suite is finished with large-format porcelain tiles, a sleek glass-panelled walk-in shower and refined contemporary fittings.