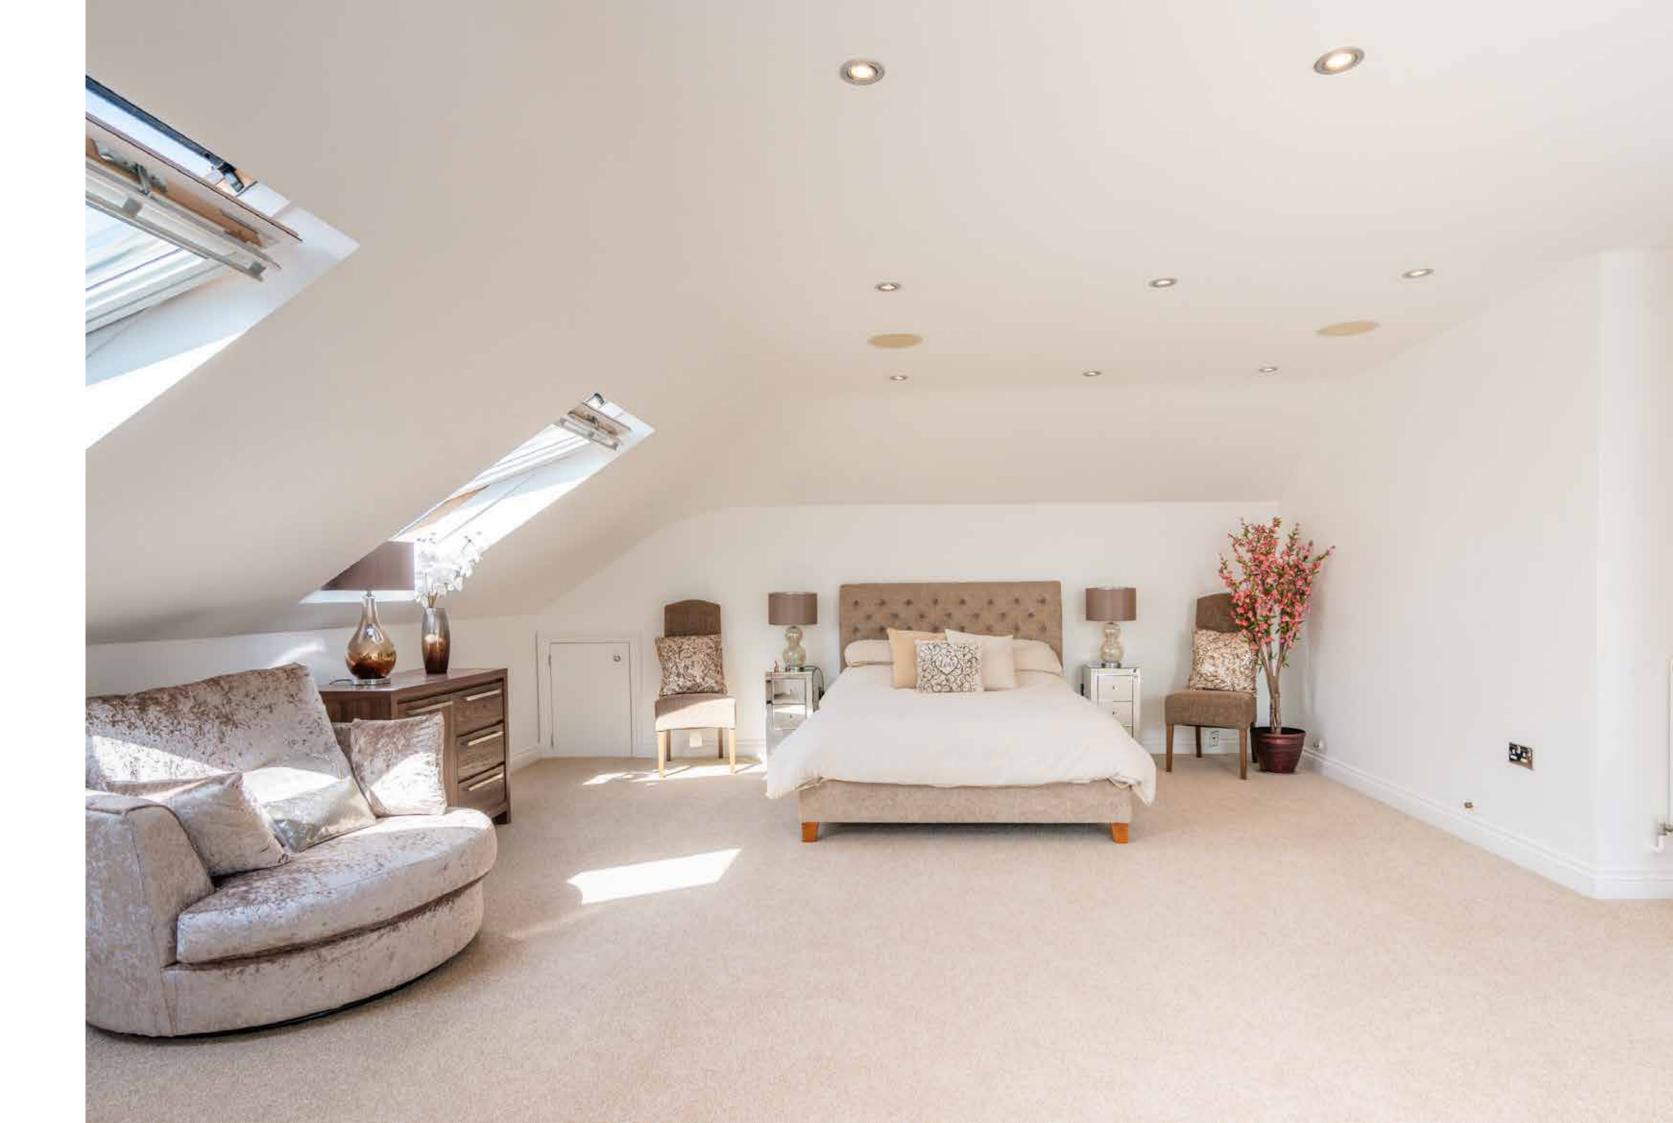

### Soft light, clean Lines and pure comfort

The top floor offers something truly distinctive: a private suite extending across more than 600 square feet, where light cascades through numerous skylights to create a sense of calm and quiet seclusion. This versatile space is perfectly suited as a luxurious principal bedroom, an exclusive guest retreat or an ideal teenage room, providing an exceptional level of privacy and comfort.

The bathroom is a peaceful escape in its own right, where a sculptural freestanding slipper bath is positioned beneath a wide skylight, offering the opportunity to relax beneath the sky while watching a favourite programme on the discreet built-in television. The en-suite is finished with large-format porcelain tiles, a sleek glass-panelled walk-in shower and refined contemporary fittings.

With ample room for a dedicated dressing space, the suite also features a walk-in wardrobe, providing generous storage for clothing and personal belongings. Every element of the design has been considered to enhance day-to-day living, from the soft, neutral tones that amplify the natural light to the clean architectural lines that bring a sense of serenity and poise. This is a space designed for complete relaxation and retreat, offering a refined and highly personal interpretation of luxurious living at home.