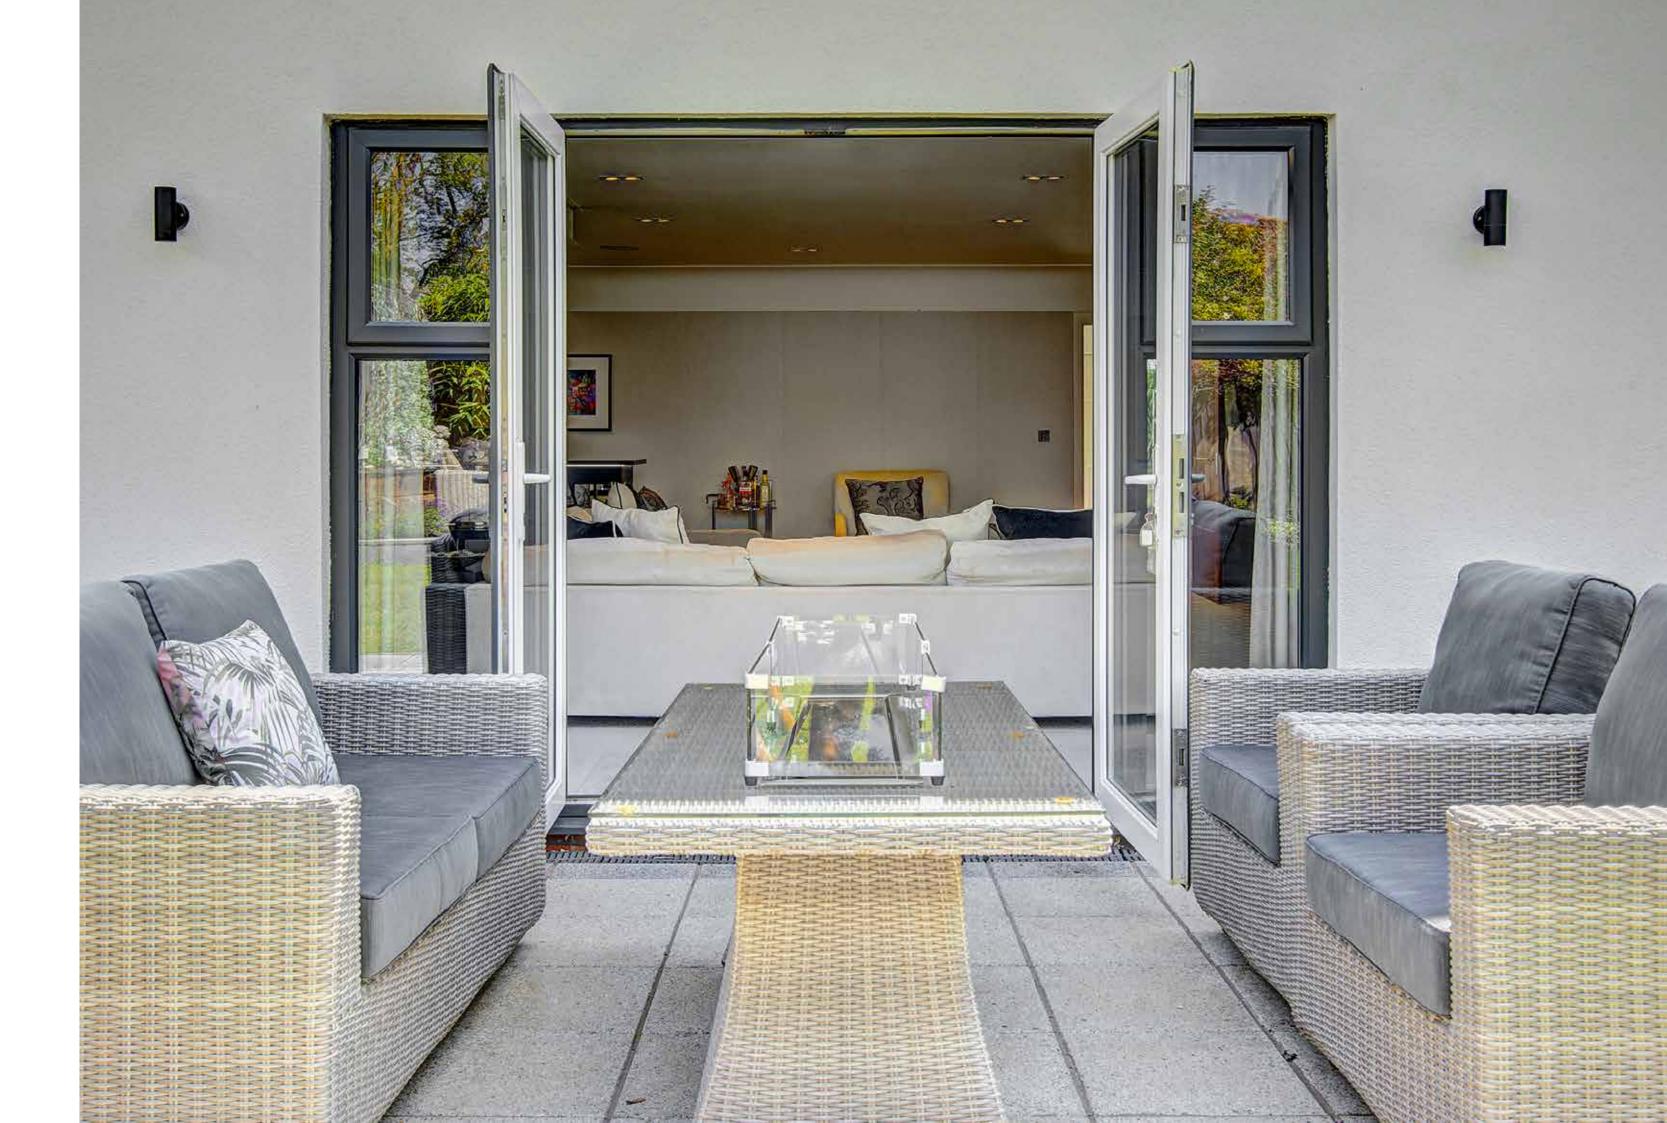

To the rear, the main lounge provides a sophisticated yet comfortable environment for daily living. A contemporary feature fireplace forms the focal point, while French doors offer serene views of the landscaped garden and invite the outdoors in. The generous footprint of this room accommodates both lively gatherings and moments of quiet reflection, with ambient lighting and a gentle colour scheme that encourage relaxation.

Granite worktops and a large central island with breakfast bar provide the perfect setting for cooking, conversation and connection. Porcelain tiled flooring adds contemporary sophistication and durability, while the open-plan design flows effortlessly into the dining area. Here, bi-fold doors open directly onto the rear patio, creating a seamless transition between indoor and outdoor living. Whether it's summer brunches in the sunshine or evening meals with friends, this space is designed to enhance every culinary moment.