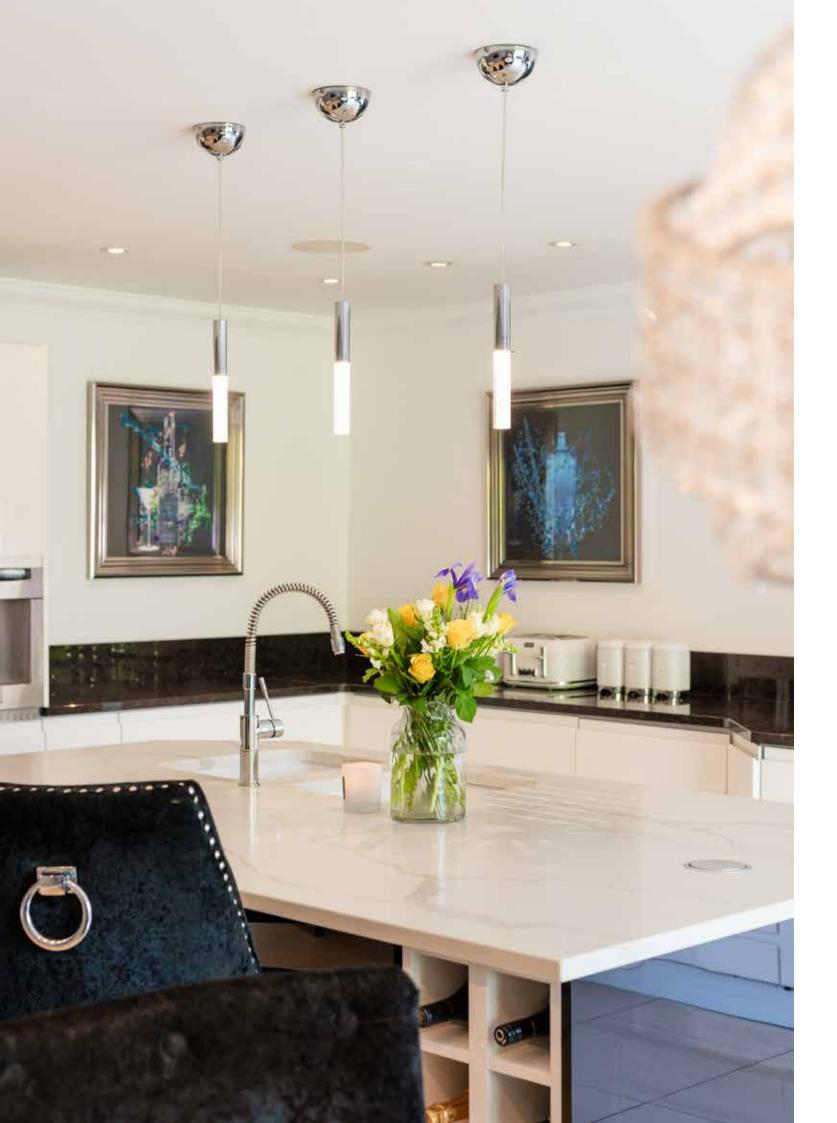

### Entertain, indulge, connect

The kitchen and dining area sits at the very heart of the home, a space that celebrates both everyday life and special occasions. Beautifully appointed with a comprehensive suite of premium appliances, the kitchen is a dream for the discerning cook. Features include an integrated coffee machine, three ovens, warming drawer, dishwasher, wine cooler, six-burner gas hob with extractor and an American-style fridge freezer.

Granite worktops and a large central island with breakfast bar provide the perfect setting for cooking, conversation and connection. Porcelain tiled flooring adds contemporary sophistication and durability, while the open-plan design flows effortlessly into the dining area. Here, bi-fold doors open directly onto the rear patio, creating a seamless transition between indoor and outdoor living. Whether it's summer brunches in the sunshine or evening meals with friends, this space is designed to enhance every culinary moment.