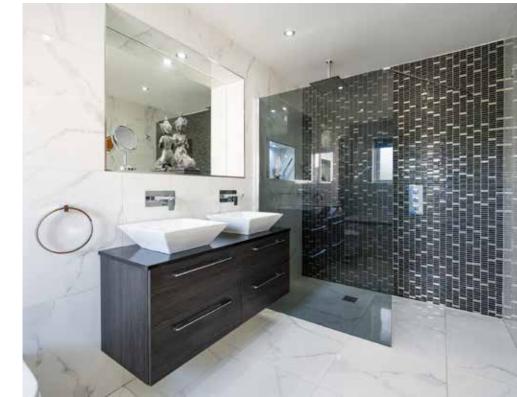

The adjoining en suite continues the calm and considered aesthetic. Contemporary tiles set a clean and understated tone, while twin vessel basins sit neatly on dark cabinetry, offering both style and practical storage. Polished chrome fittings, a large wall mirror, and a walk-in glass shower complete the space, bringing together function and simplicity with a touch of elegance. Recessed display shelves, softly lit from within, add a subtle finishing detail, allowing room for personal touches and a sense of calm refinement throughout.

### Boutique luxury and family warmth

The three additional bedrooms on this floor continue the home's commitment to quality and comfort. Two benefit from their own beautifully finished en suites, each designed with clean lines and carefully considered details. Walk-in showers are set against striking large-format tiles, while recessed display niches and polished chrome fittings create a quietly luxurious atmosphere reminiscent of a boutique hotel.