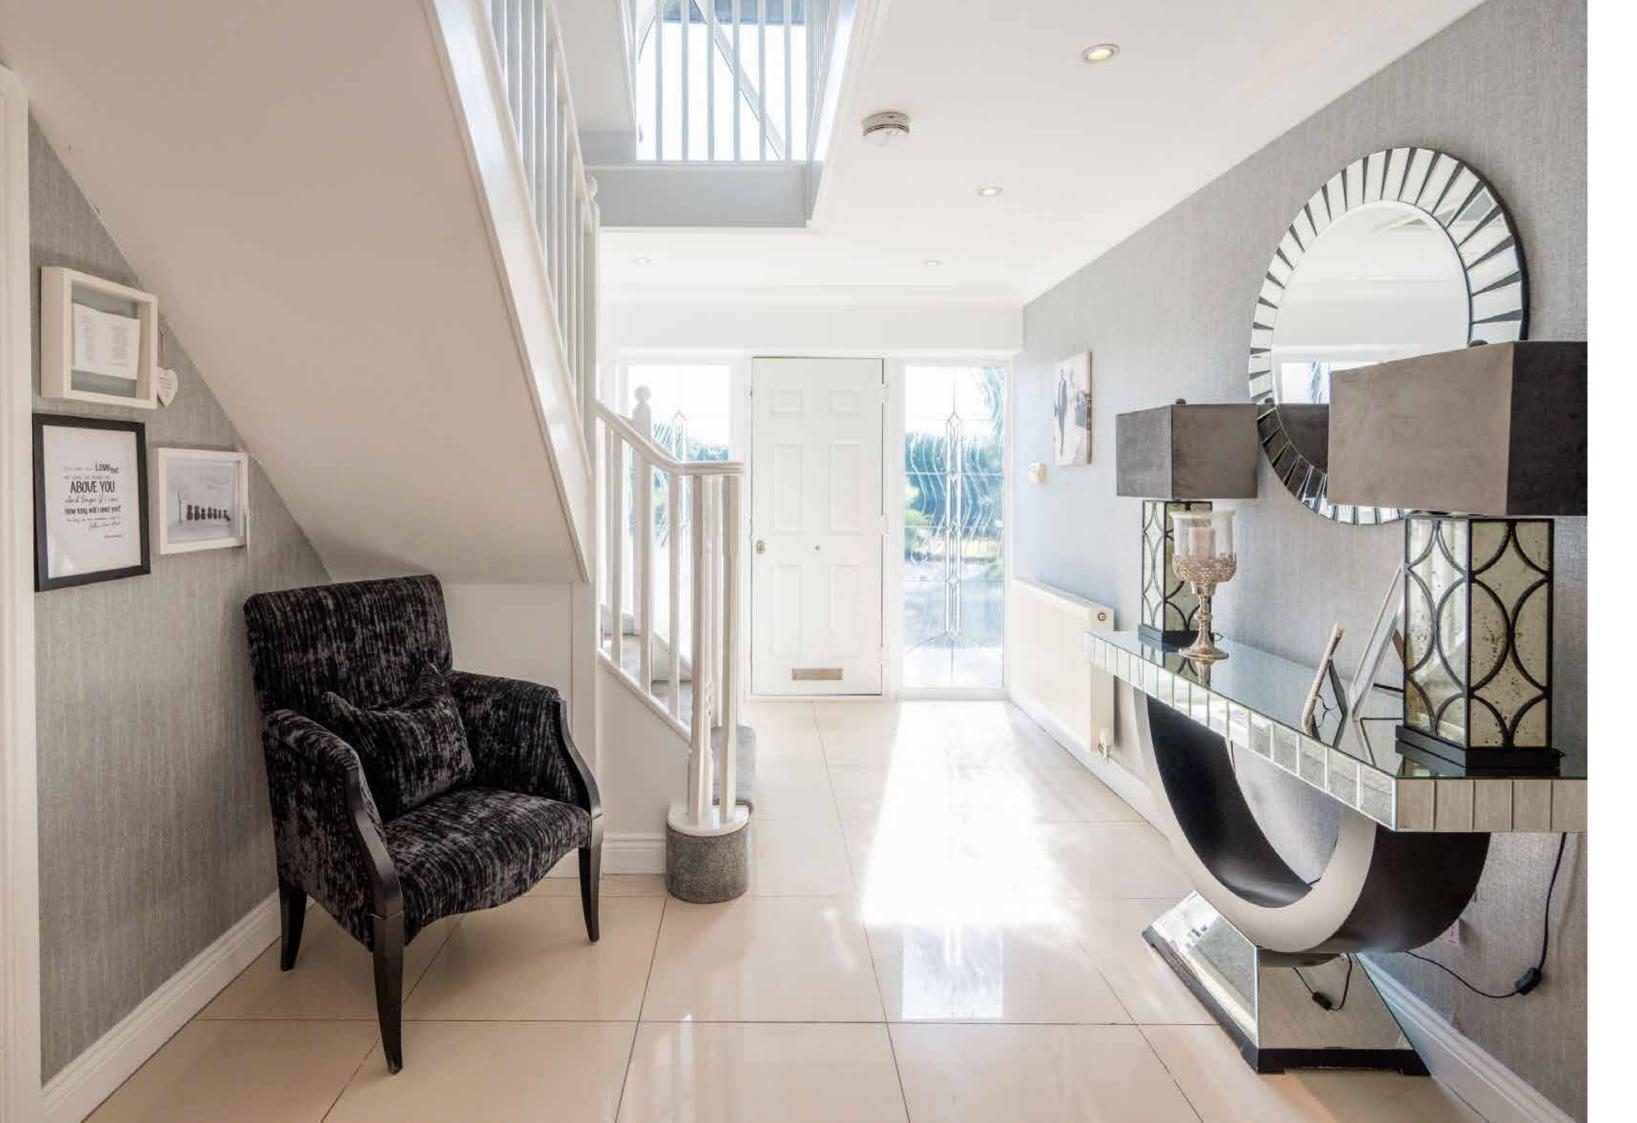

## A reception hallway that welcomes and impresses

Step inside, and the tone is set by a voluminous reception hallway, light-filled, elegantly finished, and designed to impress.

Far more than a simple entry point, this central space introduces the home's style and character, while providing an easy flow to the main living areas beyond.

Thoughtfully designed with balanced proportions and clean lines, the hallway offers a warm welcome and serves as a natural hub at the heart of the home.