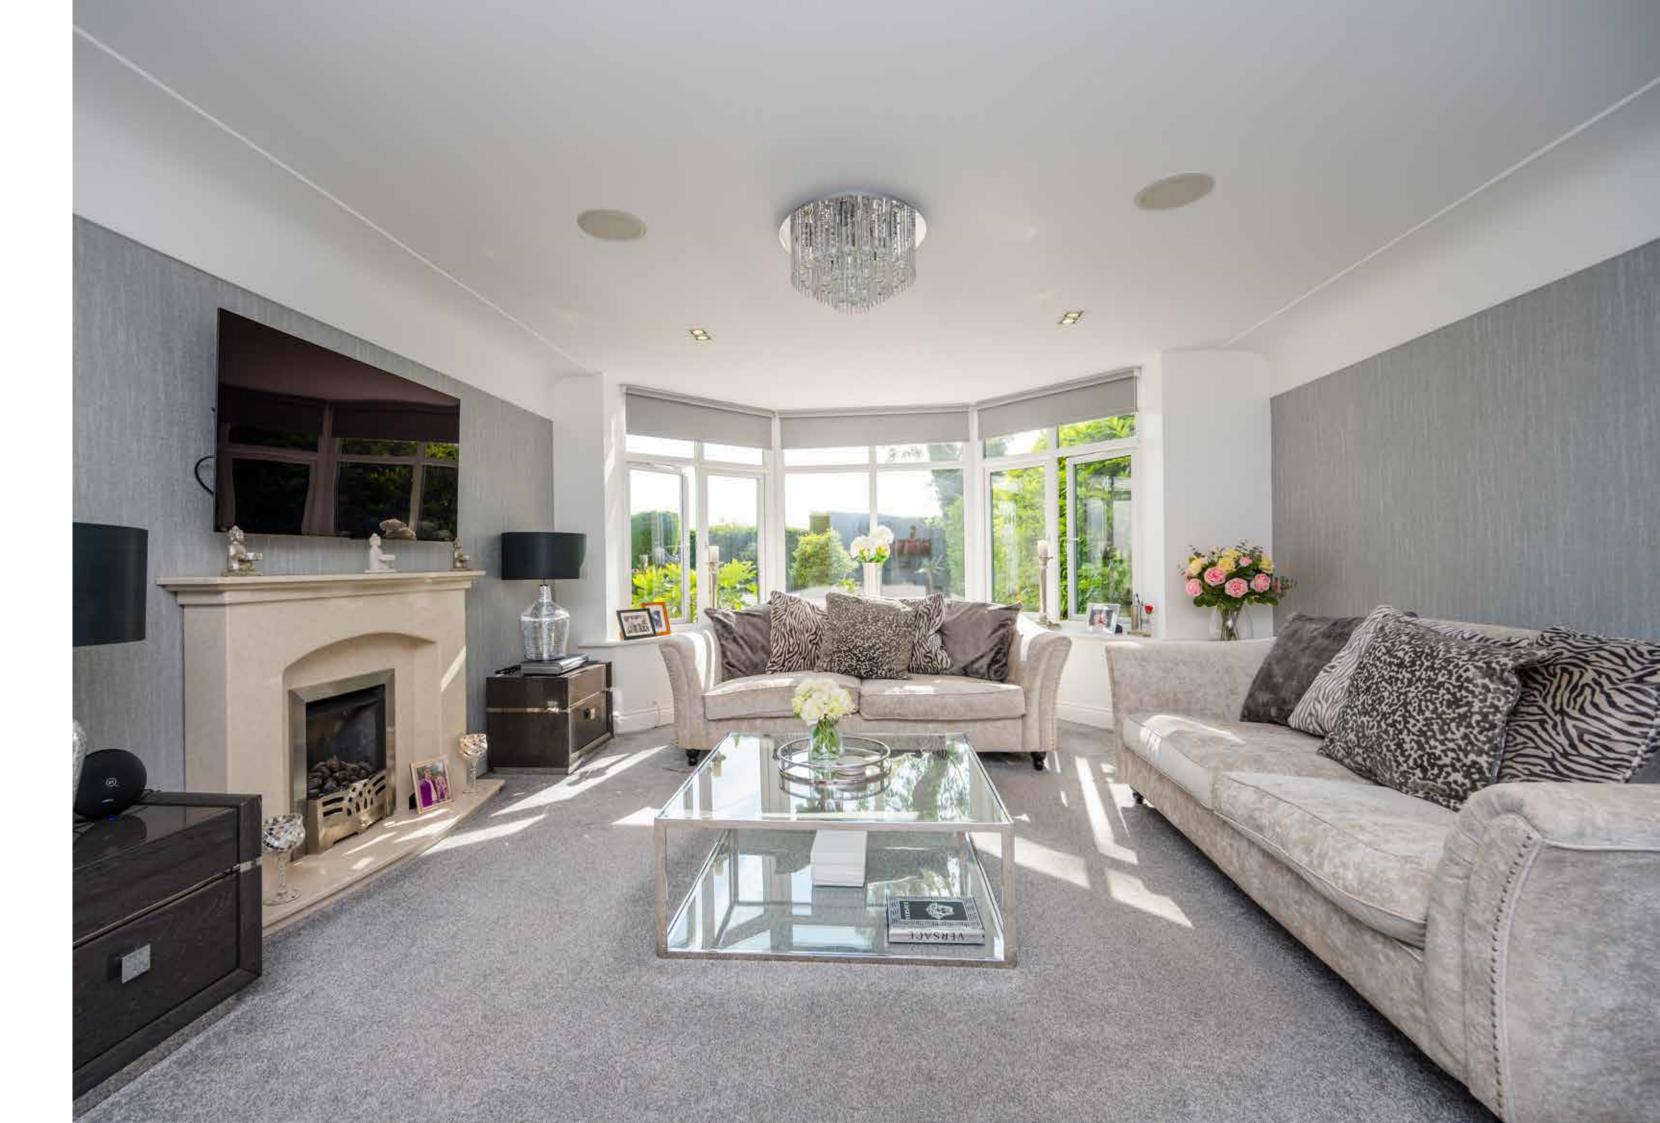

### Living spaces tailored for connection and retreat

To the front of the property, a bright and versatile family room benefits from a beautiful bay window, infusing the space with light and charm. Whether used for reading, entertaining, or simply unwinding, this adaptable room is designed to suit a variety of needs.

To the rear, the main lounge provides a sophisticated yet comfortable environment for daily living. A contemporary feature fireplace forms the focal point, while French doors offer serene views of the landscaped garden and invite the outdoors in. The generous footprint of this room accommodates both lively gatherings and moments of quiet reflection, with ambient lighting and a gentle colour scheme that encourage relaxation.