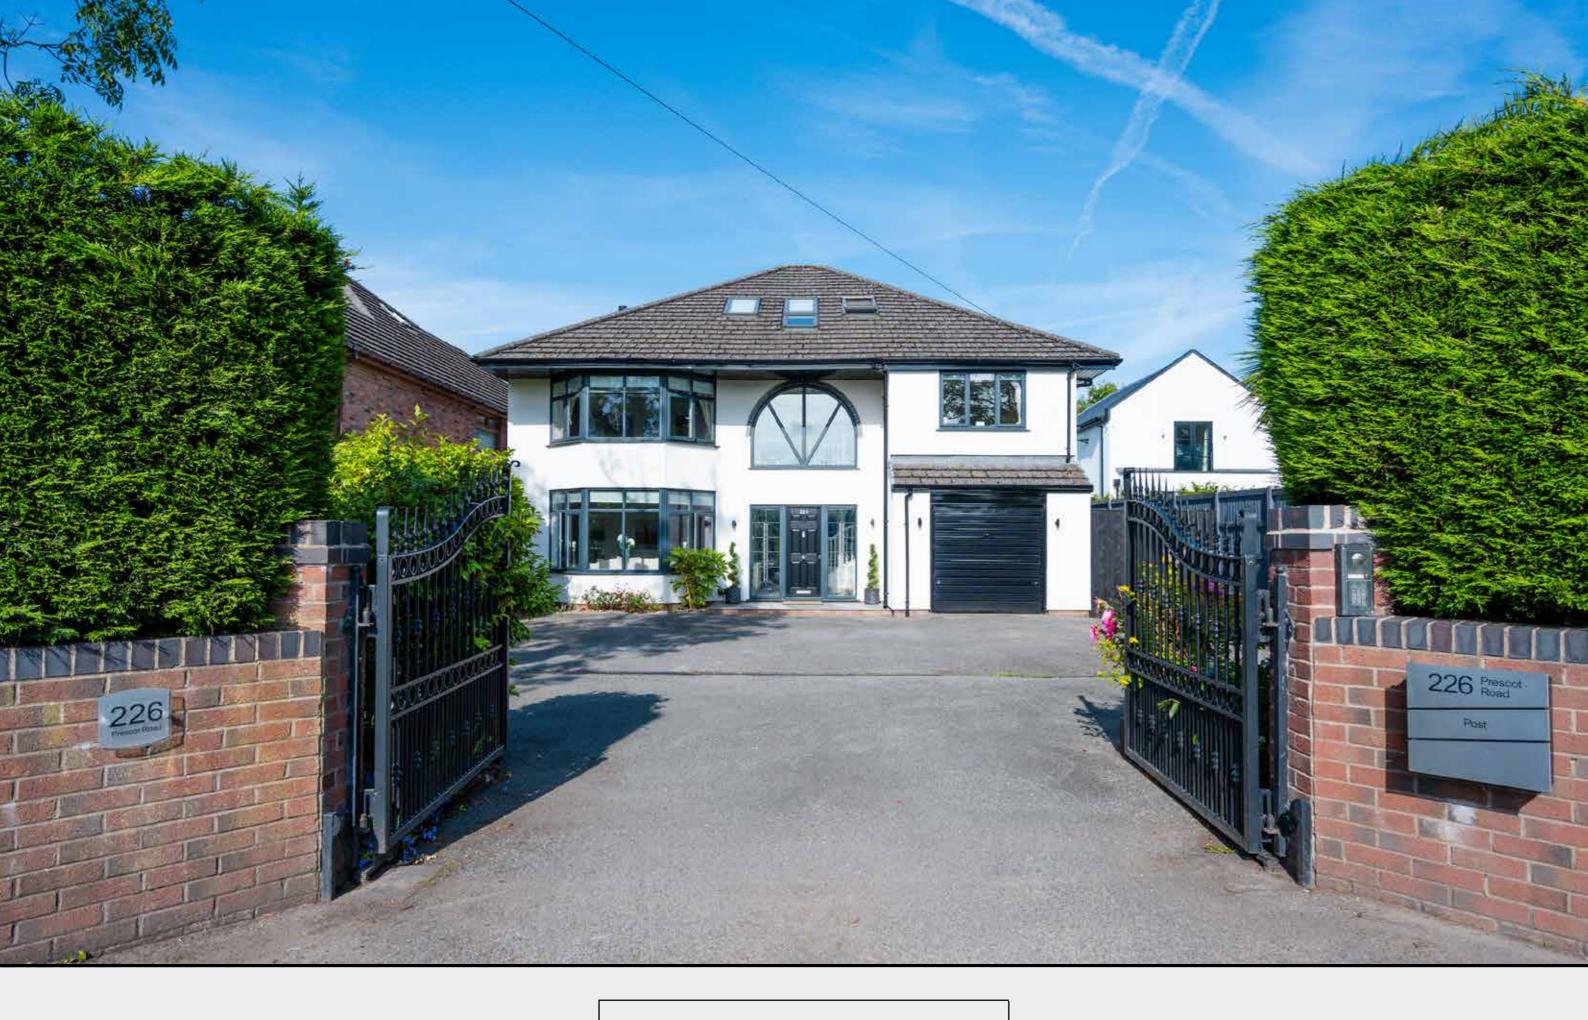

Perfectly positioned at one of Aughton's most coveted residential addresses, this exceptional detached home on Prescot Road redefines contemporary luxury for the modern family.

Spanning an impressive 3,990 square feet over three impeccably designed floors, the property is a celebration of architectural excellence, where scale, light, and intelligent design come together to create a home that is both striking and deeply liveable.

A set of secure electronic gates opens to reveal a commanding façade and a generous forecourt, establishing an immediate sense of exclusivity and distinction. This is a home that makes a statement from the moment you arrive.

### Where elegance meets everyday living

Securely positioned behind electronic gates, this striking residence offers generous off-road parking alongside a single garage, combining practicality with strong visual appeal. Open views to the front enhance the sense of space and light, while the established setting lends an enduring quality. The thoughtful layout of the forecourt and considered landscaping work in harmony to deliver a polished and welcoming approach, creating a home that is as functional as it is refined.