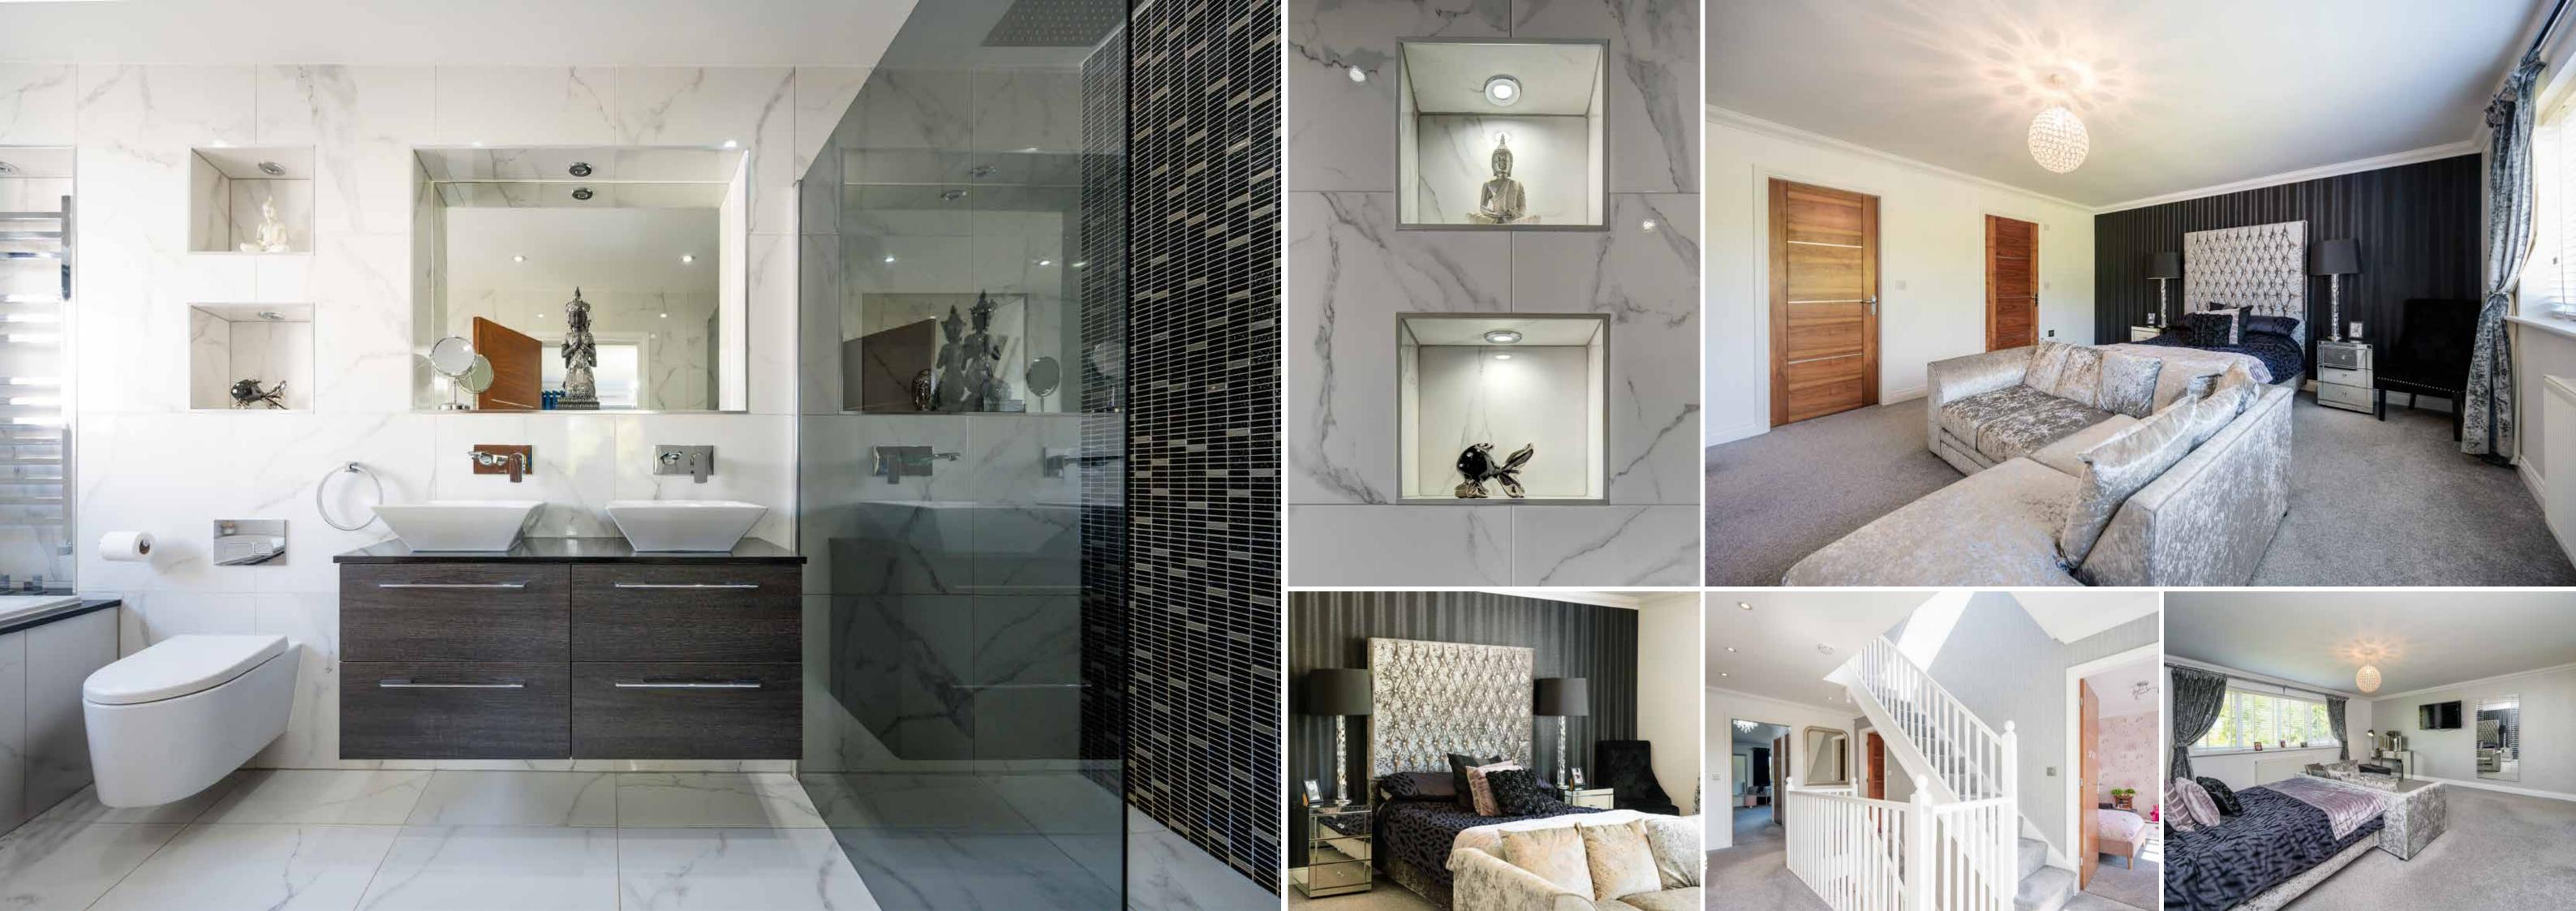

The adjoining en suite continues the calm and considered aesthetic. Contemporary tiles set a clean and understated tone, while twin vessel basins sit neatly on dark cabinetry, offering both style and practical storage. Polished chrome fittings, a large wall mirror, and a walk-in glass shower complete the space, bringing together function and simplicity with a touch of elegance. Recessed display shelves, softly lit from within, add a subtle finishing detail, allowing room for personal touches and a sense of calm refinement throughout.

### Boutique luxury and family warmth

The three additional bedrooms on this floor continue the home's commitment to quality and comfort. Two benefit from their own beautifully finished en suites, each designed with clean lines and carefully considered details. Walk-in showers are set against striking large-format tiles, while recessed display niches and polished chrome fittings create a quietly luxurious atmosphere reminiscent of a boutique hotel.

#### Bespoke bedrooms for rest, renewal and rejuvination

The master suite is designed to be a place of rest and ease. A soft grey colour scheme and layered textures create a relaxed, welcoming atmosphere, while a wide window draws in the morning light and offer pleasant views over the garden. It's a space that feels private and peaceful, ideal for unwinding at the end of the day.