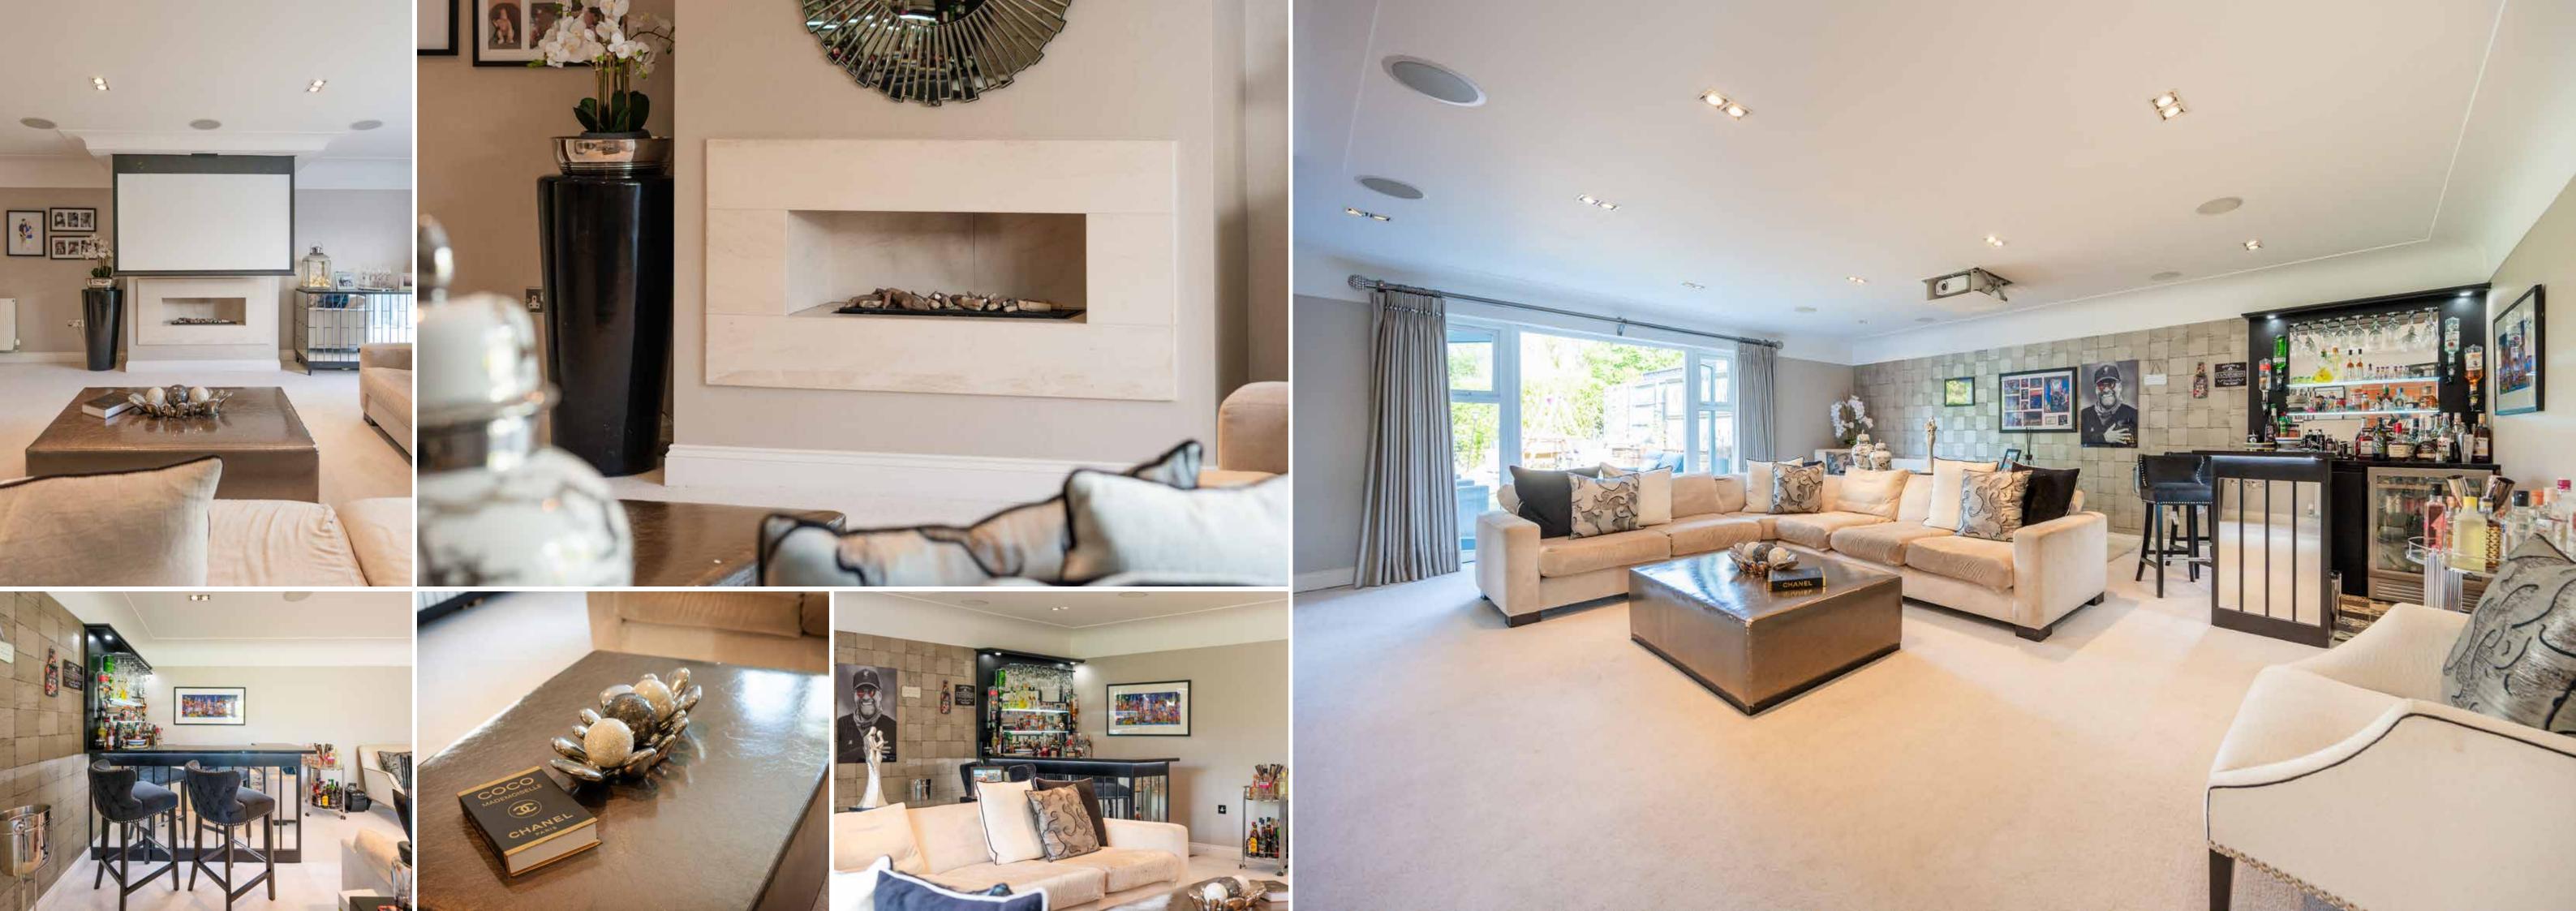

### Soft light, clean Lines and pure comfort

The top floor offers something truly distinctive: a private suite extending across more than 600 square feet, where light cascades through numerous skylights to create a sense of calm and quiet seclusion. This versatile space is perfectly suited as a luxurious principal bedroom, an exclusive guest retreat or an ideal teenage room, providing an exceptional level of privacy and comfort.

The bathroom is a peaceful escape in its own right, where a sculptural freestanding slipper bath is positioned beneath a wide skylight, offering the opportunity to relax beneath the sky while watching a favourite programme on the discreet built-in television. The en-suite is finished with large-format porcelain tiles, a sleek glass-panelled walk-in shower and refined contemporary fittings.

With ample room for a dedicated dressing space, the suite also features a walk-in wardrobe, providing generous storage for clothing and personal belongings. Every element of the design has been considered to enhance day-to-day living, from the soft, neutral tones that amplify the natural light to the clean architectural lines that bring a sense of serenity and poise. This is a space designed for complete relaxation and retreat, offering a refined and highly personal interpretation of luxurious living at home.