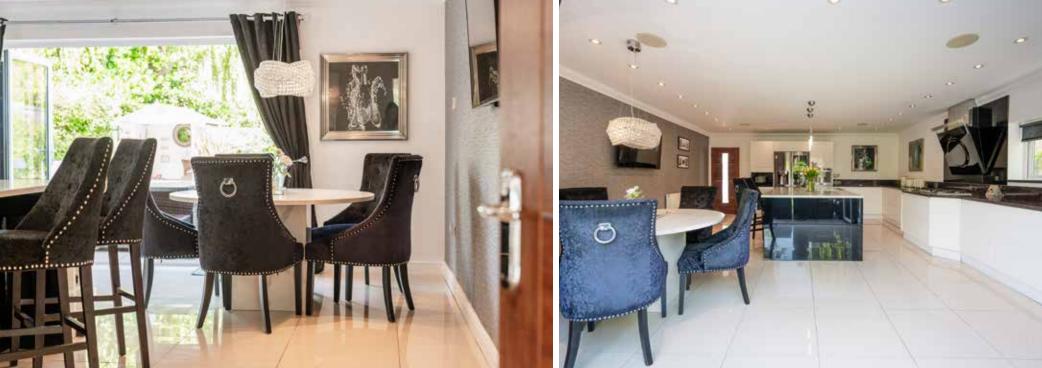

To the rear, the main lounge provides a sophisticated yet comfortable environment for daily living. A contemporary feature fireplace forms the focal point, while French doors offer serene views of the landscaped garden and invite the outdoors in. The generous footprint of this room accommodates both lively gatherings and moments of quiet reflection, with ambient lighting and a gentle colour scheme that encourage relaxation.

Granite worktops and a large central island with breakfast bar provide the perfect setting for cooking, conversation and connection. Porcelain tiled flooring adds contemporary sophistication and durability, while the open-plan design flows effortlessly into the dining area. Here, bi-fold doors open directly onto the rear patio, creating a seamless transition between indoor and outdoor living. Whether it's summer brunches in the sunshine or evening meals with friends, this space is designed to enhance every culinary moment.

To the rear, the garden has been designed with privacy, peace and purpose in mind. Enclosed by secure fencing and planted with a mix of trees and shrubs to offer interest throughout the seasons, this outdoor space is ideal for both family life and quiet moments. A wide patioo area provides a natural extension of the living space, perfect for outdoor dining, summer gatherings or simply enjoying a quiet morning with a coffee. At the far end, a charming summerhouse offers a peaceful retreat for reading, hobbies or creative pursuits, making the garden a truly adaptable space that supports a range of lifestyles.