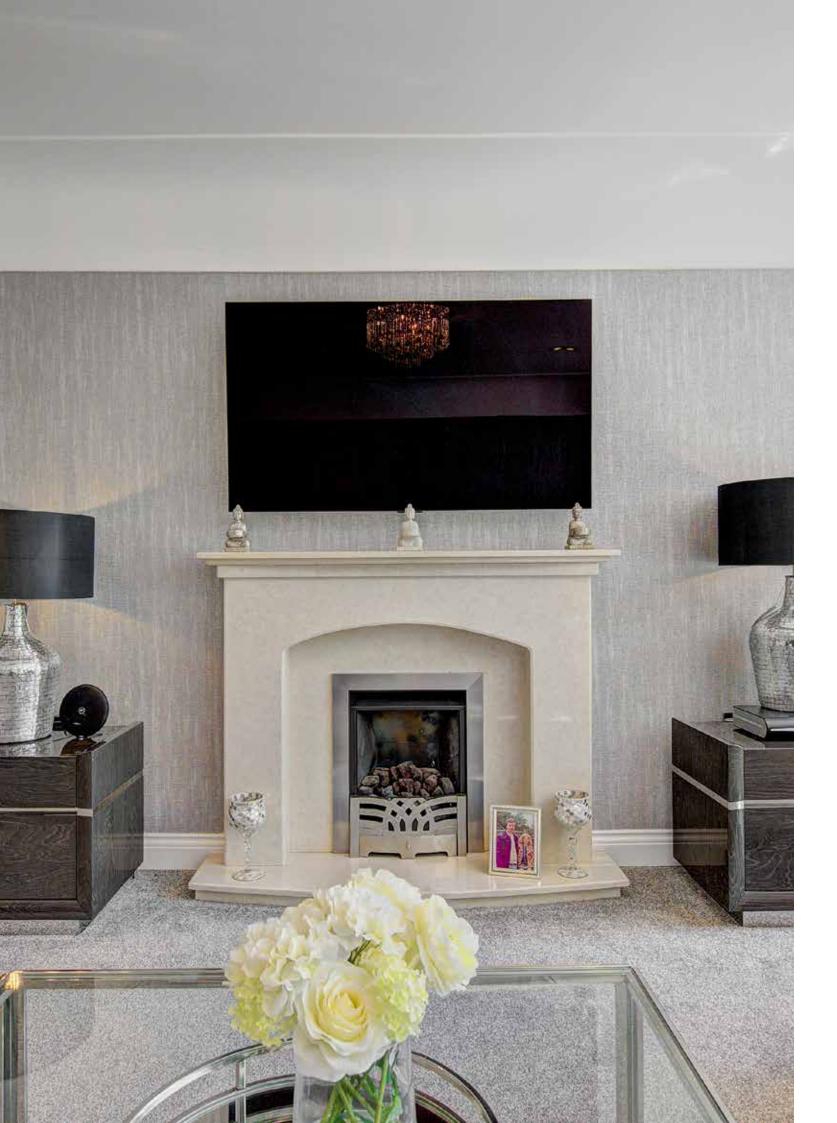

To the rear, the main lounge provides a sophisticated yet comfortable environment for daily living. A contemporary feature fireplace forms the focal point, while French doors offer serene views of the landscaped garden and invite the outdoors in. The generous footprint of this room accommodates both lively gatherings and moments of quiet reflection, with ambient lighting and a gentle colour scheme that encourage relaxation.