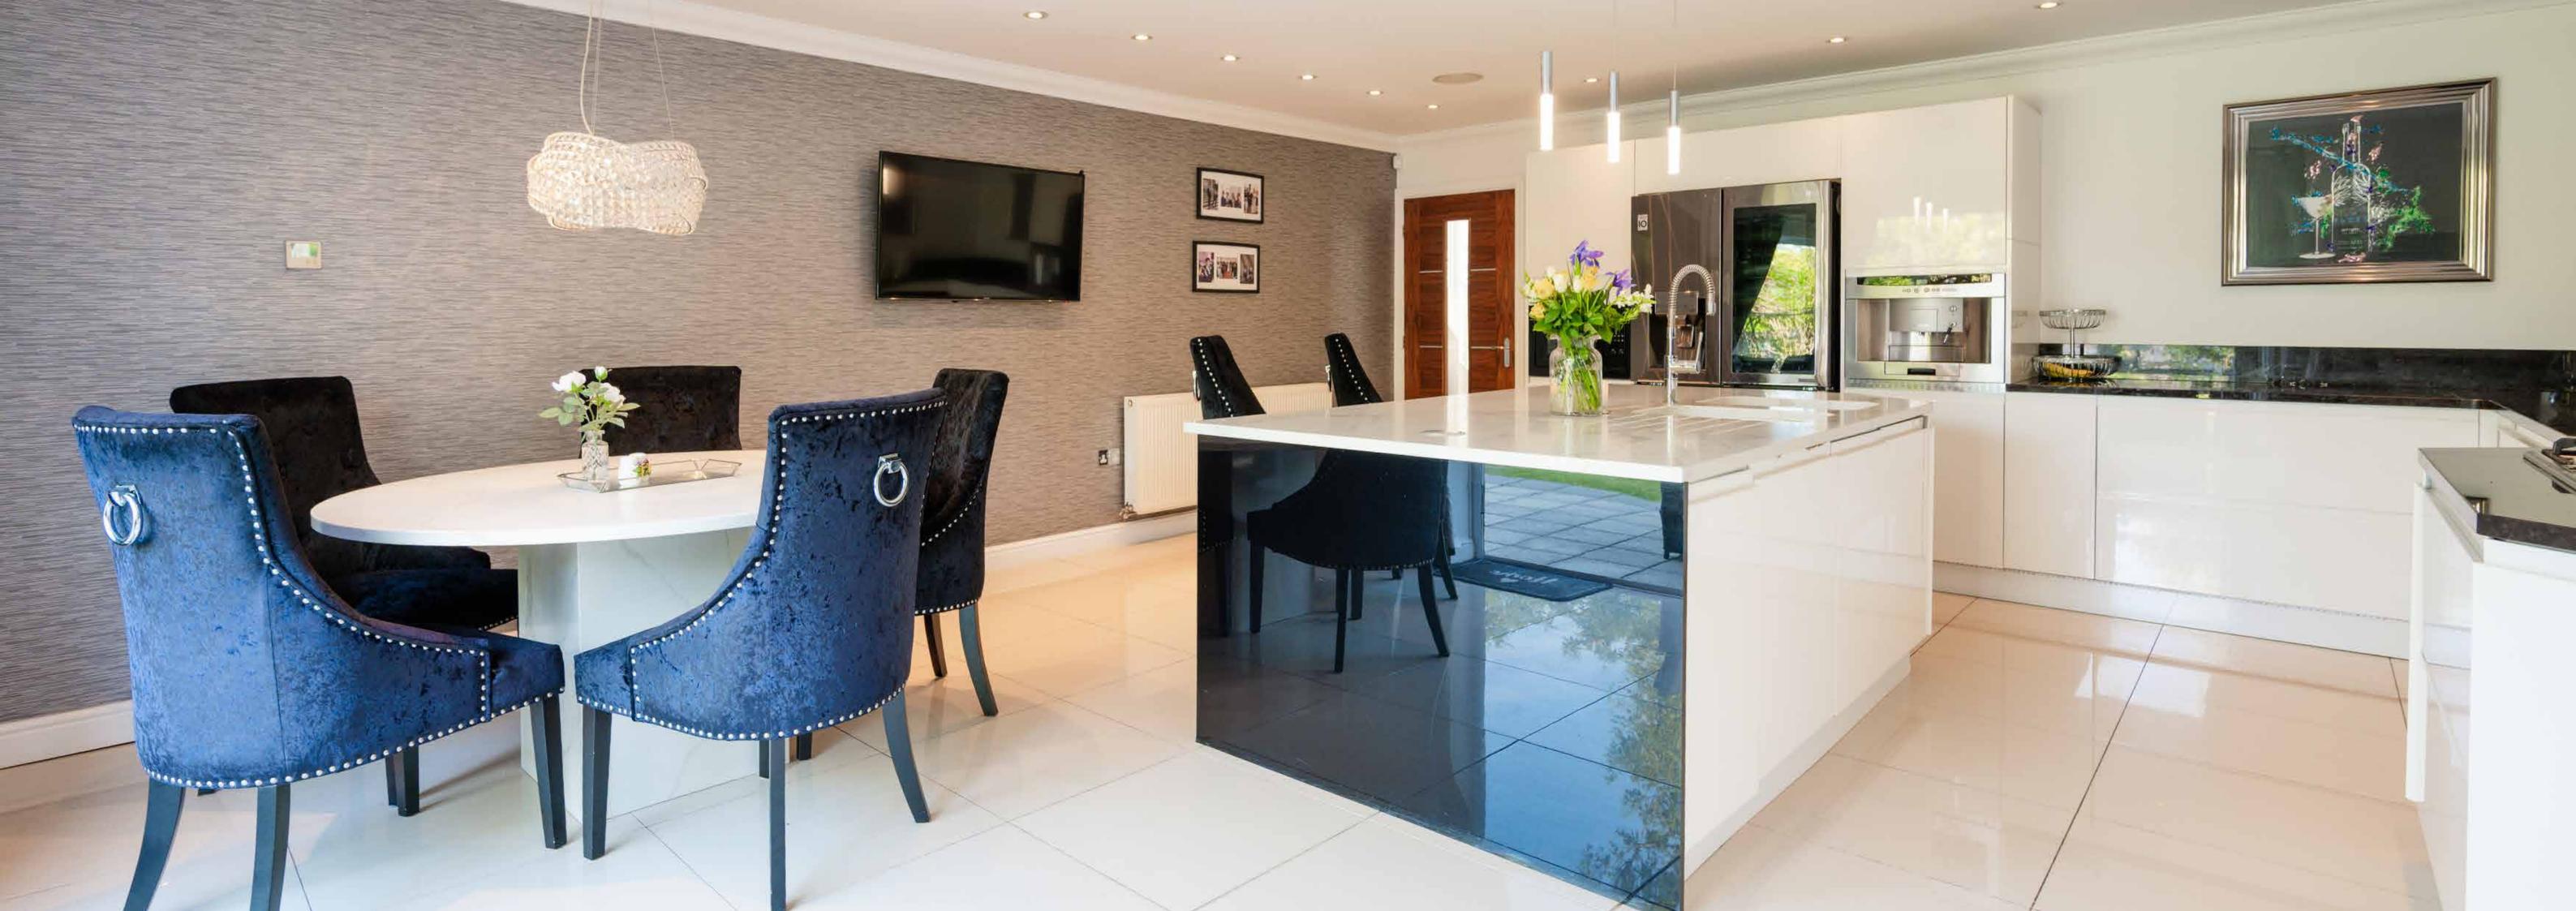

### Entertain, indulge, connect

The kitchen and dining area sits at the very heart of the home, a space that celebrates both everyday life and special occasions. Beautifully appointed with a comprehensive suite of premium appliances, the kitchen is a dream for the discerning cook. Features include an integrated coffee machine, three ovens, warming drawer, dishwasher, wine cooler, six-burner gas hob with extractor and an American-style fridge freezer.

Granite worktops and a large central island with breakfast bar provide the perfect setting for cooking, conversation and connection. Porcelain tiled flooring adds contemporary sophistication and durability, while the open-plan design flows effortlessly into the dining area. Here, bi-fold doors open directly onto the rear patio, creating a seamless transition between indoor and outdoor living. Whether it's summer brunches in the sunshine or evening meals with friends, this space is designed to enhance every culinary moment.