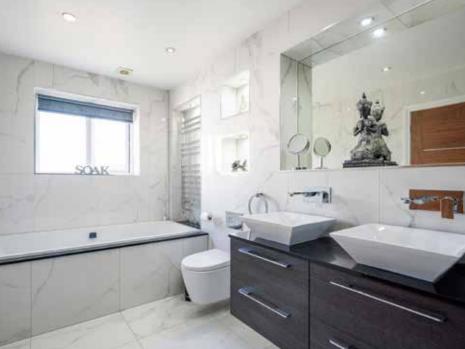

The adjoining en suite continues the calm and considered aesthetic. Contemporary tiles set a clean and understated tone, while twin vessel basins sit neatly on dark cabinetry, offering both style and practical storage. Polished chrome fittings, a large wall mirror, and a walk-in glass shower complete the space, bringing together function and simplicity with a touch of elegance. Recessed display shelves, softly lit from within, add a subtle finishing detail, allowing room for personal touches and a sense of calm refinement throughout.