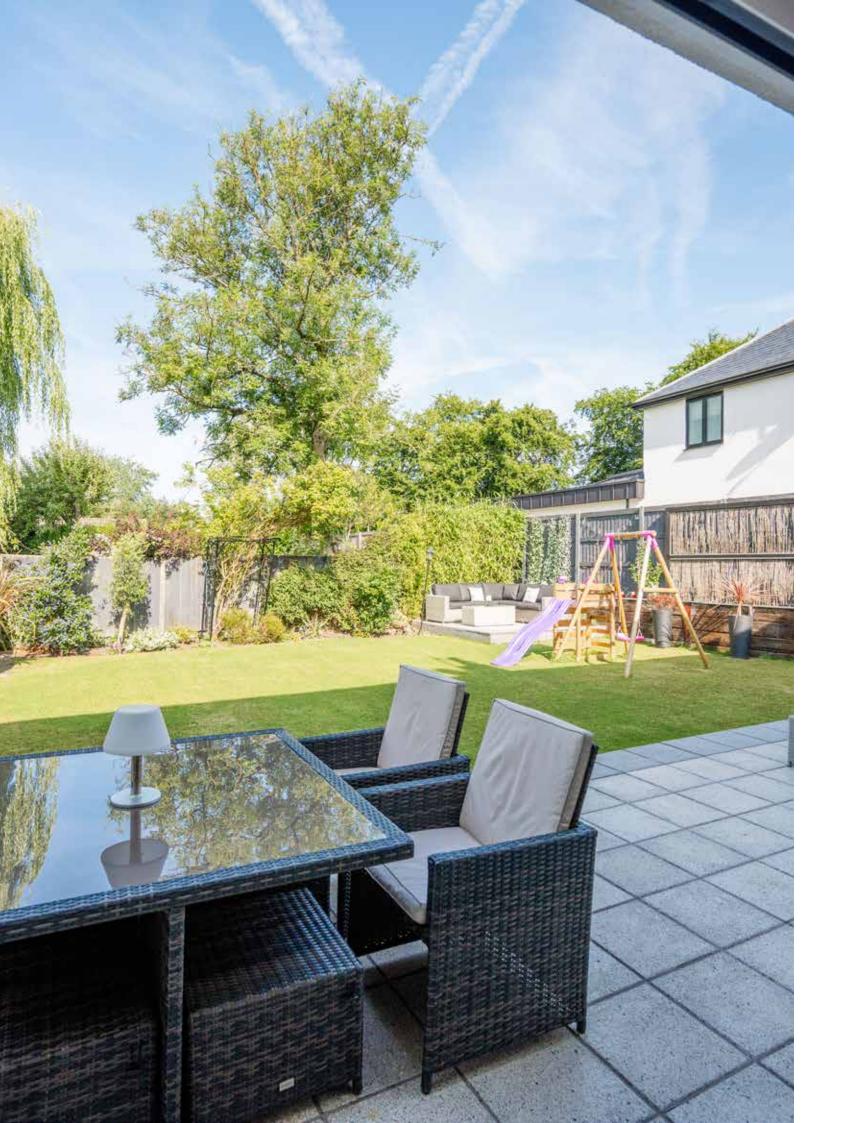

Granite worktops and a large central island with breakfast bar provide the perfect setting for cooking, conversation and connection. Porcelain tiled flooring adds contemporary sophistication and durability, while the open-plan design flows effortlessly into the dining area. Here, bi-fold doors open directly onto the rear patio, creating a seamless transition between indoor and outdoor living. Whether it's summer brunches in the sunshine or evening meals with friends, this space is designed to enhance every culinary moment.

To the rear, the garden has been designed with privacy, peace and purpose in mind. Enclosed by secure fencing and planted with a mix of trees and shrubs to offer interest throughout the seasons, this outdoor space is ideal for both family life and quiet moments. A wide patioo area provides a natural extension of the living space, perfect for outdoor dining, summer gatherings or simply enjoying a quiet morning with a coffee. At the far end, a charming summerhouse offers a peaceful retreat for reading, hobbies or creative pursuits, making the garden a truly adaptable space that supports a range of lifestyles.