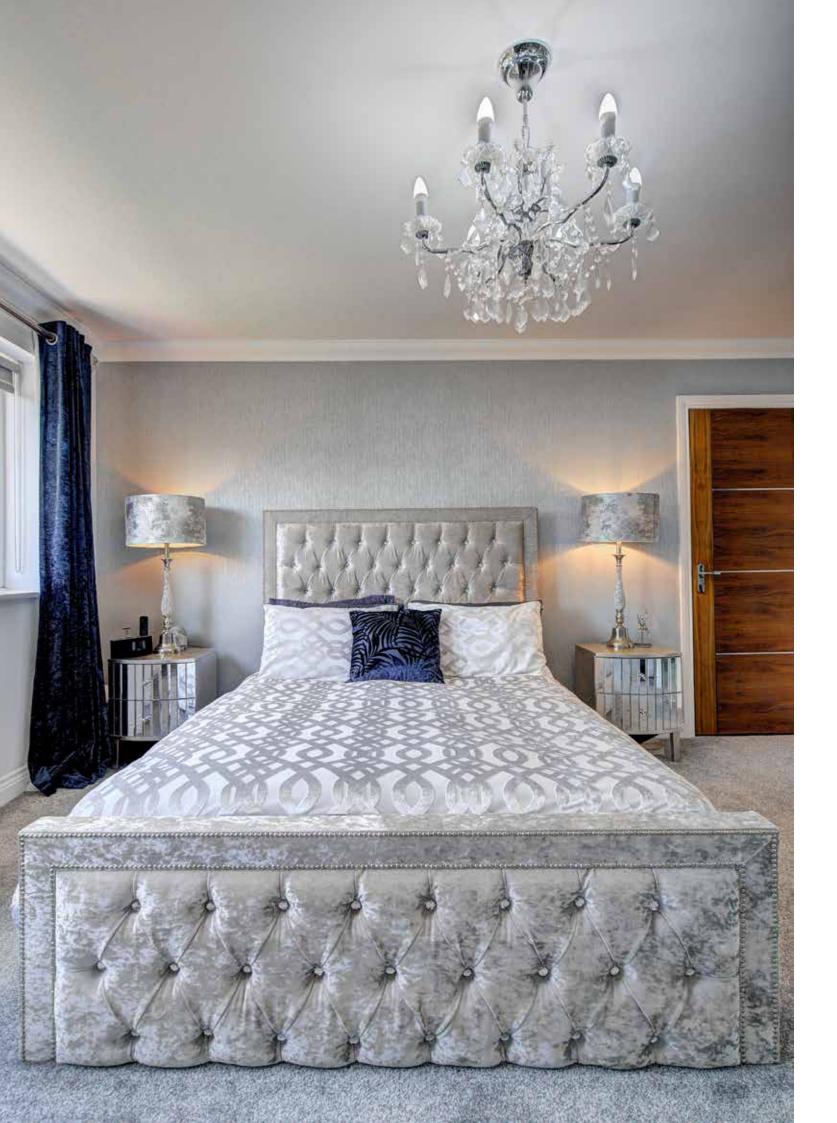

#### Bespoke bedrooms for rest, renewal and rejuvination

The master suite is designed to be a place of rest and ease. A soft grey colour scheme and layered textures create a relaxed, welcoming atmosphere, while a wide window draws in the morning light and offer pleasant views over the garden. It's a space that feels private and peaceful, ideal for unwinding at the end of the day.

The adjoining en suite continues the calm and considered aesthetic. Contemporary tiles set a clean and understated tone, while twin vessel basins sit neatly on dark cabinetry, offering both style and practical storage. Polished chrome fittings, a large wall mirror, and a walk-in glass shower complete the space, bringing together function and simplicity with a touch of elegance. Recessed display shelves, softly lit from within, add a subtle finishing detail, allowing room for personal touches and a sense of calm refinement throughout.