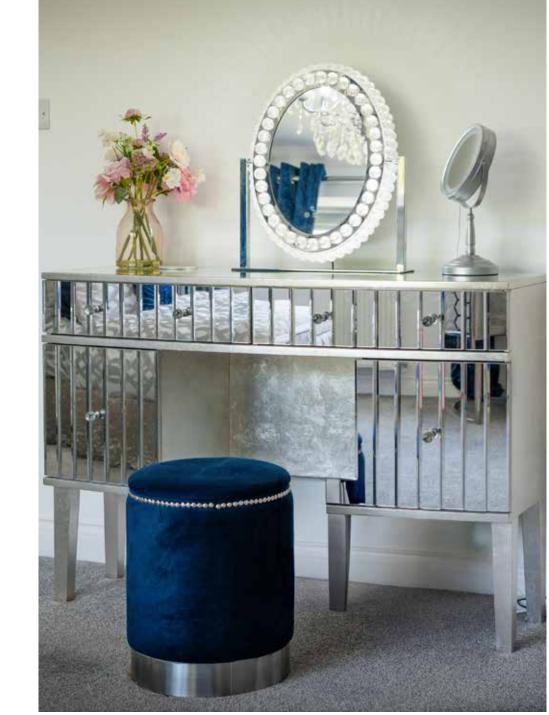

#### Bespoke bedrooms for rest, renewal and rejuvination

The master suite is designed to be a place of rest and ease. A soft grey colour scheme and layered textures create a relaxed, welcoming atmosphere, while a wide window draws in the morning light and offer pleasant views over the garden. It's a space that feels private and peaceful, ideal for unwinding at the end of the day.

The adjoining en suite continues the calm and considered aesthetic. Contemporary tiles set a clean and understated tone, while twin vessel basins sit neatly on dark cabinetry, offering both style and practical storage. Polished chrome fittings, a large wall mirror, and a walk-in glass shower complete the space, bringing together function and simplicity with a touch of elegance. Recessed display shelves, softly lit from within, add a subtle finishing detail, allowing room for personal touches and a sense of calm refinement throughout.