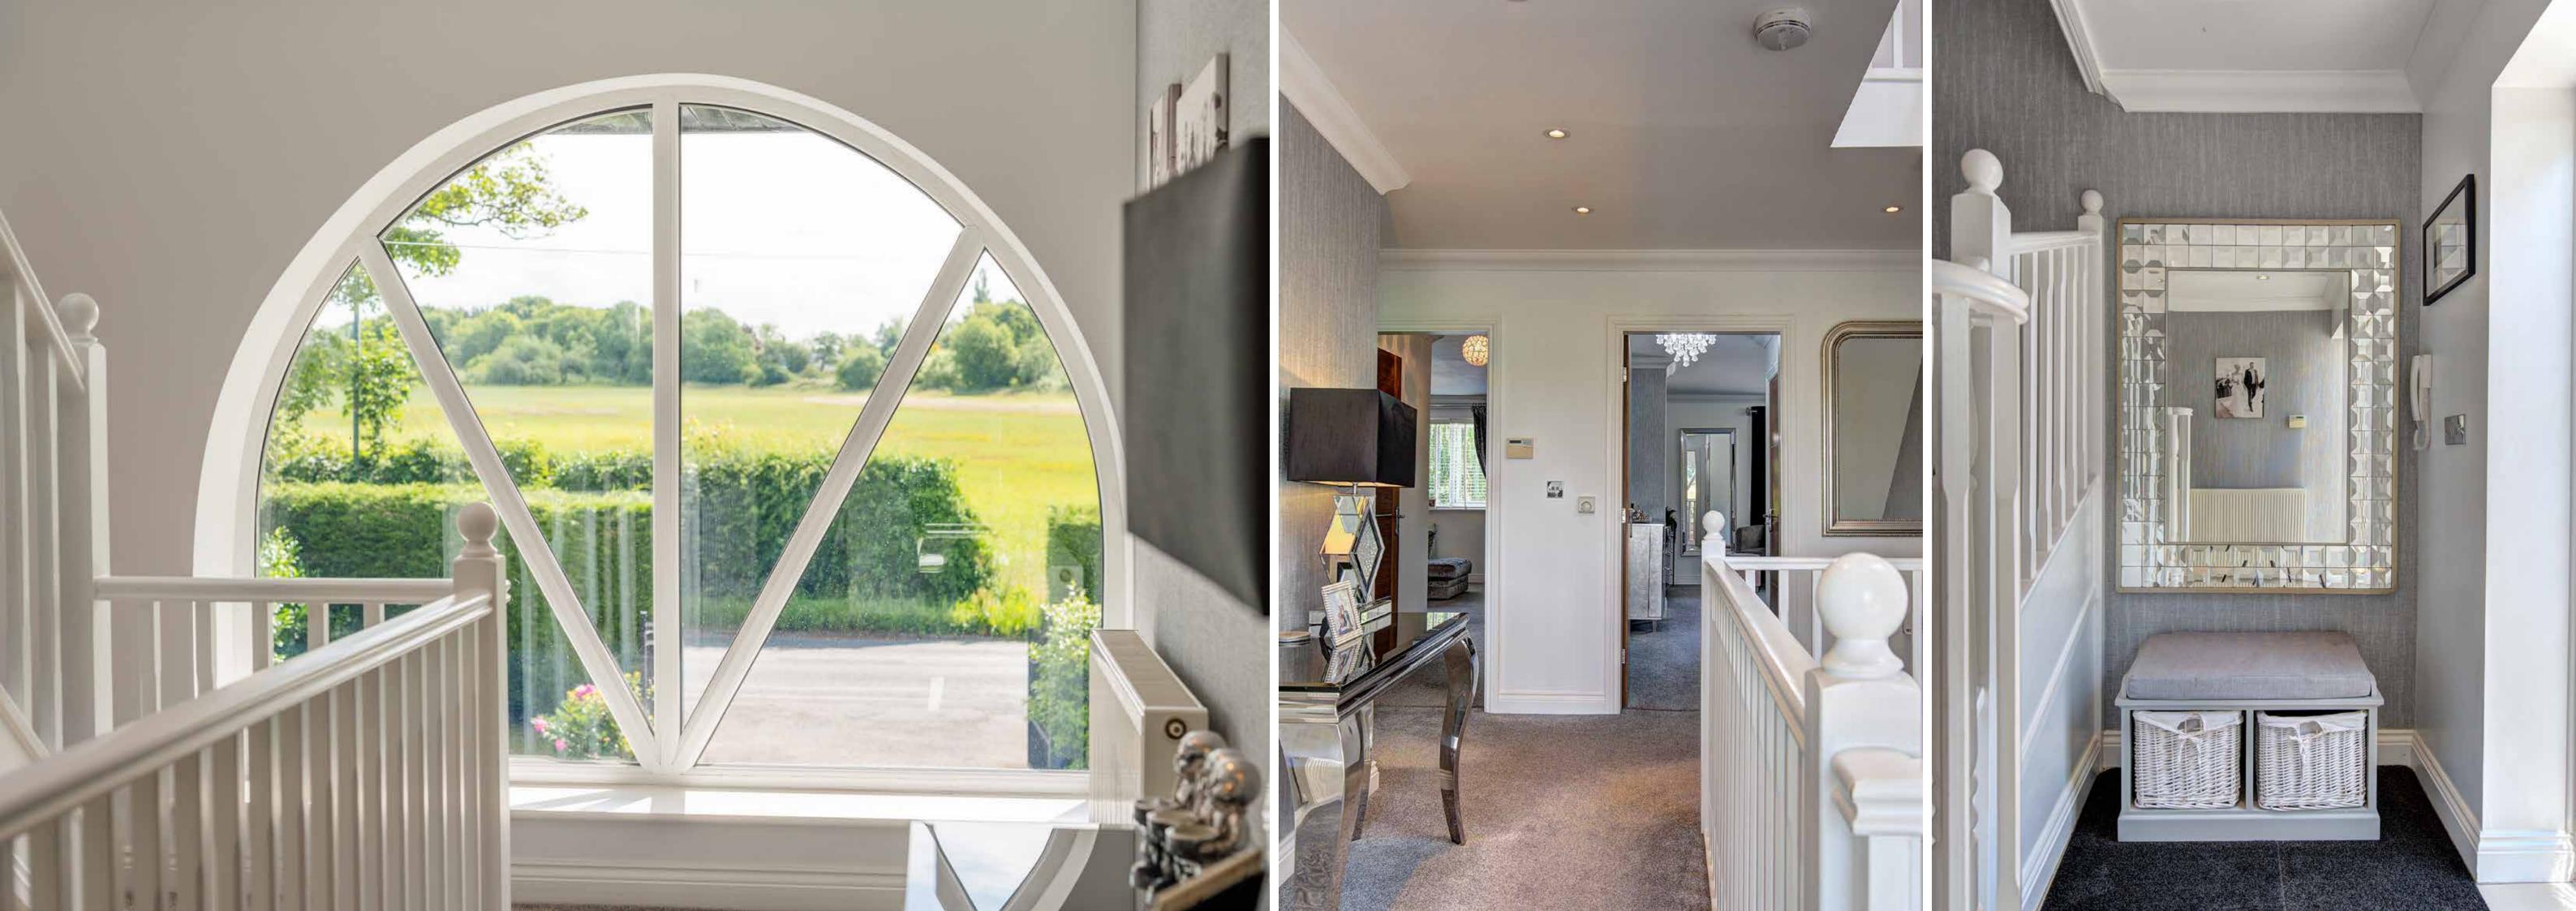

## A reception hallway that welcomes and impresses

Step inside, and the tone is set by a voluminous reception hallway, light-filled, elegantly finished, and designed to impress.

Far more than a simple entry point, this central space introduces the home's style and character, while providing an easy flow to the main living areas beyond.

Thoughtfully designed with balanced proportions and clean lines, the hallway offers a warm welcome and serves as a natural hub at the heart of the home.

Throughout the upper floor, every room is bright and well-proportioned, with layouts that accommodate the needs of a growing, busy household. At its centre, the landing makes a memorable impression, framed by a dramatic arched window that captures sweeping views over open farmland. This architectural focal point not only fills the space with natural light but also creates a quiet moment of stillness, connecting the interior with the landscape beyond.