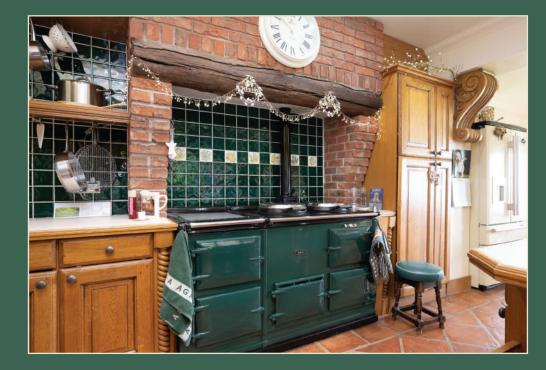

#### Feast Your Eyes

The home office offers a quiet space for productivity, but the pièce de résistance is undoubtedly the fabulous open-plan family dining kitchen. Here, you'll find a bespoke hand-crafted solid oak kitchen that exudes sophistication, featuring ample workspace, an AGA stove, a classic Belfast sink, and a central island making it a culinary haven for any chef. High-quality integrated appliances ensure functionality, while the generous dining area, adorned with French doors that invite access out onto the rear patio. Completing the ground floor accommodation is a practical utility room, ensuring that every detail has been thoughtfully considered for modern living.