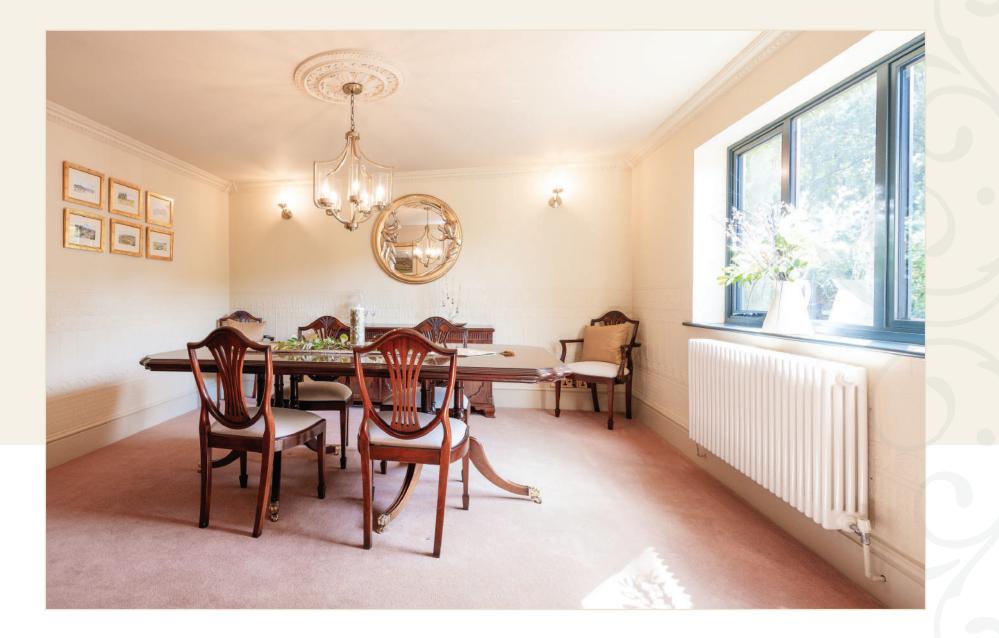

## Light-Filled Spaces

Upon entering, you are greeted by a gracious entrance porch that leads into an impressive reception hallway, setting the tone for the elegance that awaits. A conveniently located two-piece cloakroom/WC adds a touch of practicality. The flowing floor plan boasts three magnificent reception rooms, including an expansive 26-foot main lounge that features a breath taking stone fireplace and a cosy wood-burning stove - perfect for those tranquil evenings by the fire. The fireplace is flanked by two sets of French doors which seamlessly connect to the outside, inviting in natural light and the beauty of the surrounding landscape. Just along the hallway there's a beautifully appointed sitting room with dual aspects providing a serene retreat and an ideal lounge for teenagers, while the spacious formal dining room sets the stage for unforgettable gatherings with family and friends.