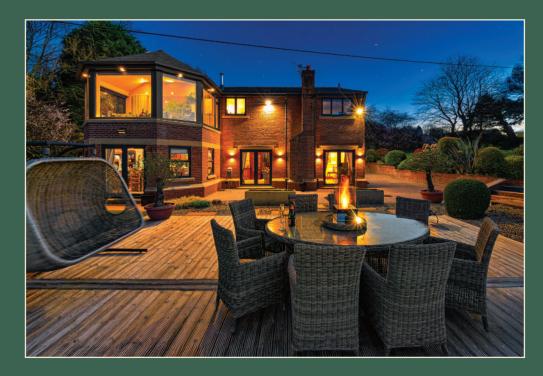

#### Beautiful Surroundings

The beautiful wrap-around, formal gardens boast swathes of perfectly manicured lawns, expansive patio areas ideal for outdoor entertaining, and charming gravelled spots for leisurely afternoons. A stylish patio decking area enhances the outdoor experience, surrounded by lushly planted borders and beds that add to the garden's charm. All of this is bordered by greenbelt farmland, offering magnificent views that stretch for miles and create a serene, picturesque environment. Additionally, a detached bungalow on the grounds provides perfect ancillary accommodation, ideal for co-dependents, complete with plumbing and toilet facilities, ensuring comfort and convenience. A timber garden shed adds further utility to this exceptional property.

#### Immerse Yourself in Beauty

Nestled in a tranquil rural setting, this stunning property offers unparalleled privacy and an idyllic escape from the hustle and bustle of everyday life. The expansive grounds are perfect for families and those who love to entertain, providing an enchanting backdrop for relaxation, unforgettable gatherings and taking in the breath taking sunsets. The meticulously landscaped gardens and grounds are nothing short of spectacular. Professionally designed, they feature architectural planting, mature shrubs, and trees, creating a vibrant tapestry of colours and textures that attract a myriad of pollinators. Each corner reveals new delights, making this outdoor haven a true paradise.