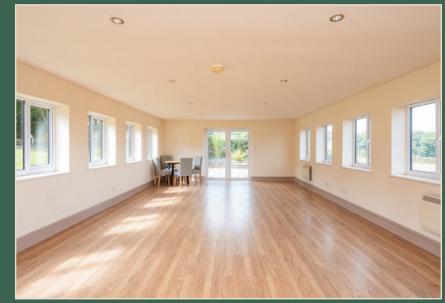

## Light-Filled Spaces

Upon entering, you are greeted by a gracious entrance porch that leads into an impressive reception hallway, setting the tone for the elegance that awaits. A conveniently located two-piece cloakroom/WC adds a touch of practicality. The flowing floor plan boasts three magnificent reception rooms, including an expansive 26-foot main lounge that features a breath taking stone fireplace and a cosy wood-burning stove - perfect for those tranquil evenings by the fire. The fireplace is flanked by two sets of French doors which seamlessly connect to the outside, inviting in natural light and the beauty of the surrounding landscape. Just along the hallway there's a beautifully appointed sitting room with dual aspects providing a serene retreat and an ideal lounge for teenagers, while the spacious formal dining room sets the stage for unforgettable gatherings with family and friends.

#### Feast Your Eyes

The home office offers a quiet space for productivity, but the pièce de résistance is undoubtedly the fabulous open-plan family dining kitchen. Here, you'll find a bespoke hand-crafted solid oak kitchen that exudes sophistication, featuring ample workspace, an AGA stove, a classic Belfast sink, and a central island making it a culinary haven for any chef. High-quality integrated appliances ensure functionality, while the generous dining area, adorned with French doors that invite access out onto the rear patio. Completing the ground floor accommodation is a practical utility room, ensuring that every detail has been thoughtfully considered for modern living.