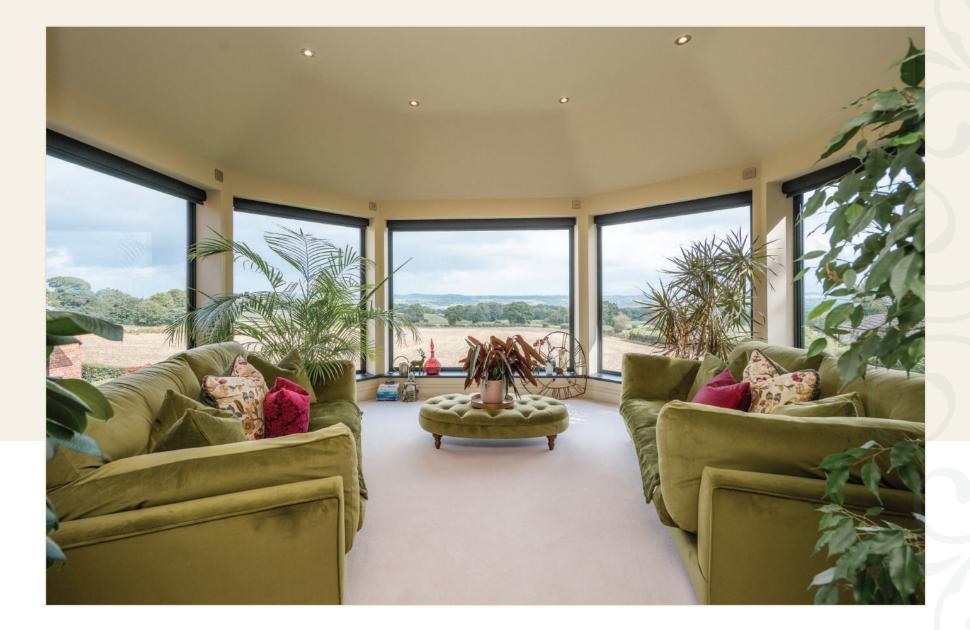

#### Embrace Serenity

As you ascend to the first floor, you're greeted by a spacious landing that leads to five sumptuous bedrooms, each designed for ultimate comfort and luxury. Four of these bedrooms are generously sized doubles, while the magnificent master suite is a true sanctuary, complete with a cosy sitting area and an expansive five-piece en-suite bathroom that rivals the elegance of a boutique country hotel, adorned with exquisite tiling, this lavish retreat is the perfect place to unwind. The sitting area features impressive floor-to-ceiling picture windows that envelop you, flooding the space with natural light and offering breath taking, panoramic views of the idyllic countryside. This fabulous space invites you to sit back, relax, and immerse yourself in the stunning scenery - truly a remarkable spot for reading, daydreaming, or simply basking in the beauty of your surroundings.