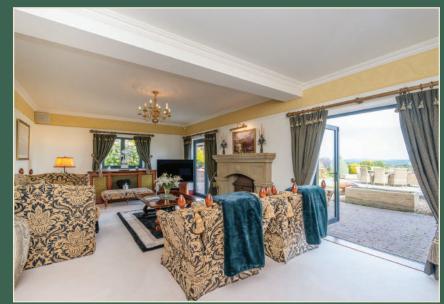

## Light-Filled Spaces

Upon entering, you are greeted by a gracious entrance porch that leads into an impressive reception hallway, setting the tone for the elegance that awaits. A conveniently located two-piece cloakroom/WC adds a touch of practicality. The flowing floor plan boasts three magnificent reception rooms, including an expansive 26-foot main lounge that features a breath taking stone fireplace and a cosy wood-burning stove - perfect for those tranquil evenings by the fire. The fireplace is flanked by two sets of French doors which seamlessly connect to the outside, inviting in natural light and the beauty of the surrounding landscape. Just along the hallway there's a beautifully appointed sitting room with dual aspects providing a serene retreat and an ideal lounge for teenagers, while the spacious formal dining room sets the stage for unforgettable gatherings with family and friends.