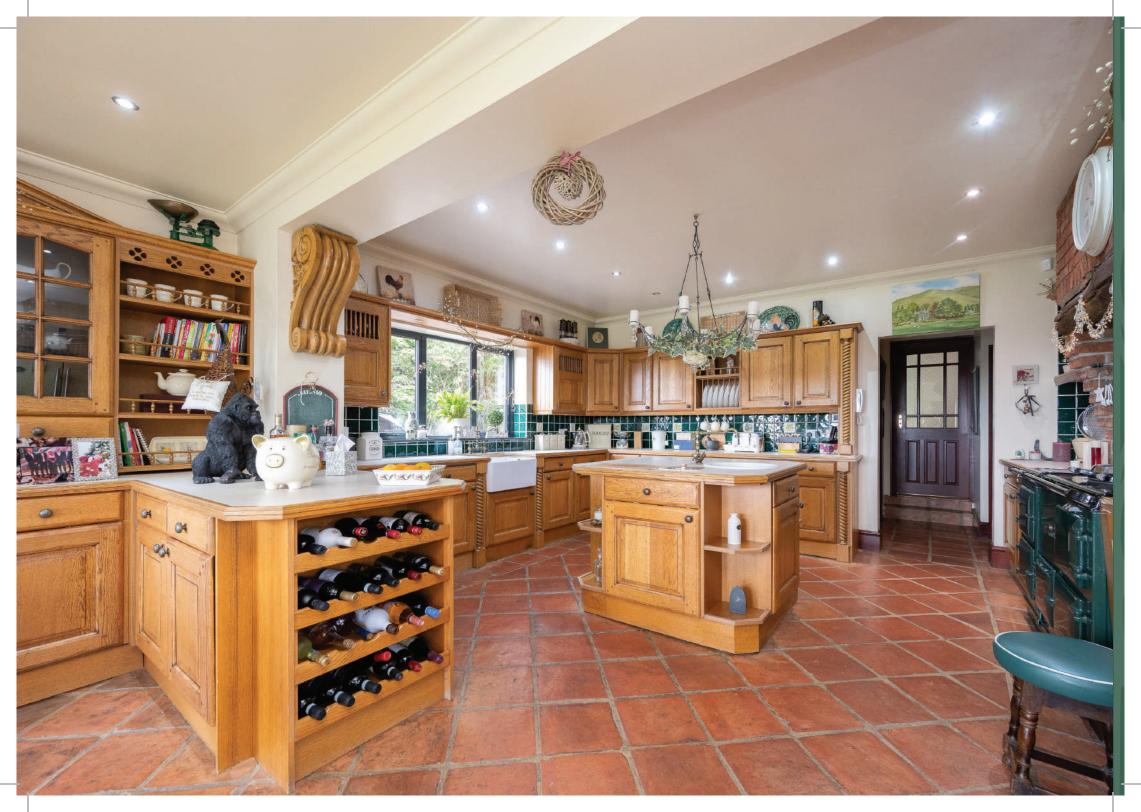

#### Feast Your Eyes

The home office offers a quiet space for productivity, but the pièce de résistance is undoubtedly the fabulous open-plan family dining kitchen. Here, you'll find a bespoke hand-crafted solid oak kitchen that exudes sophistication, featuring ample workspace, an AGA stove, a classic Belfast sink, and a central island making it a culinary haven for any chef. High-quality integrated appliances ensure functionality, while the generous dining area, adorned with French doors that invite access out onto the rear patio. Completing the ground floor accommodation is a practical utility room, ensuring that every detail has been thoughtfully considered for modern living.