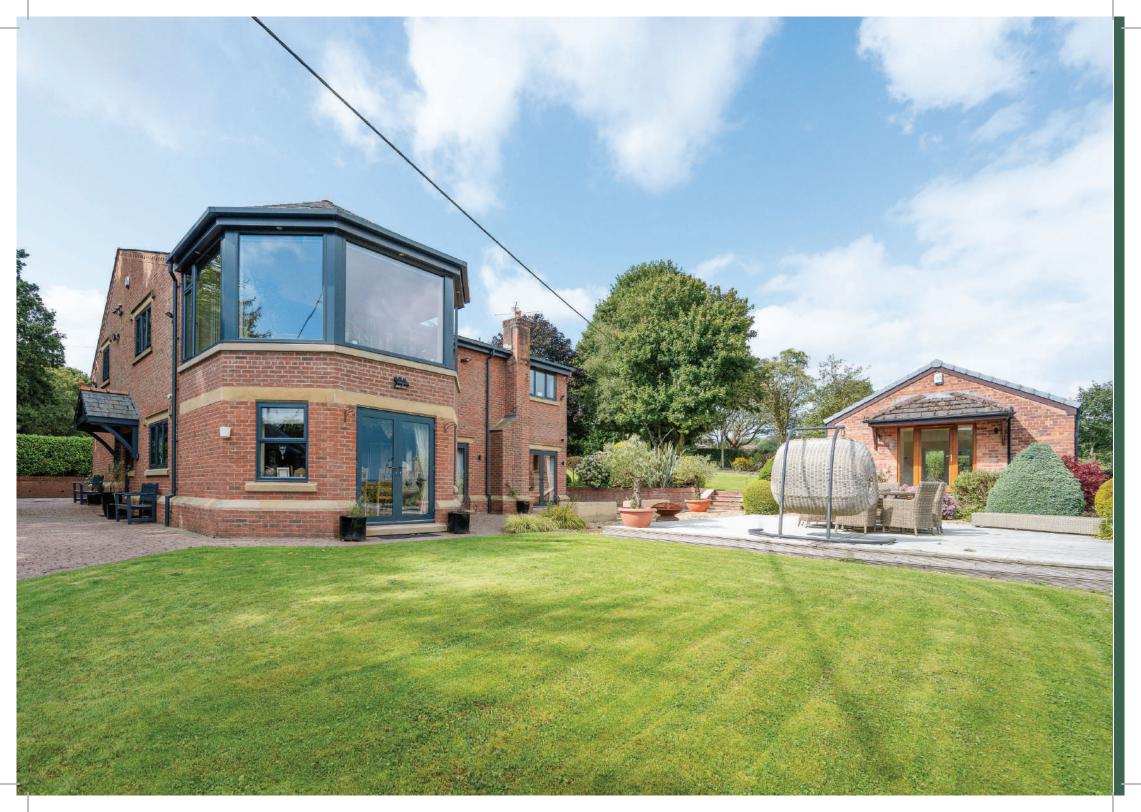

#### Beautiful Surroundings

The beautiful wrap-around, formal gardens boast swathes of perfectly manicured lawns, expansive patio areas ideal for outdoor entertaining, and charming gravelled spots for leisurely afternoons. A stylish patio decking area enhances the outdoor experience, surrounded by lushly planted borders and beds that add to the garden's charm. All of this is bordered by greenbelt farmland, offering magnificent views that stretch for miles and create a serene, picturesque environment. Additionally, a detached bungalow on the grounds provides perfect ancillary accommodation, ideal for co-dependents, complete with plumbing and toilet facilities, ensuring comfort and convenience. A timber garden shed adds further utility to this exceptional property.