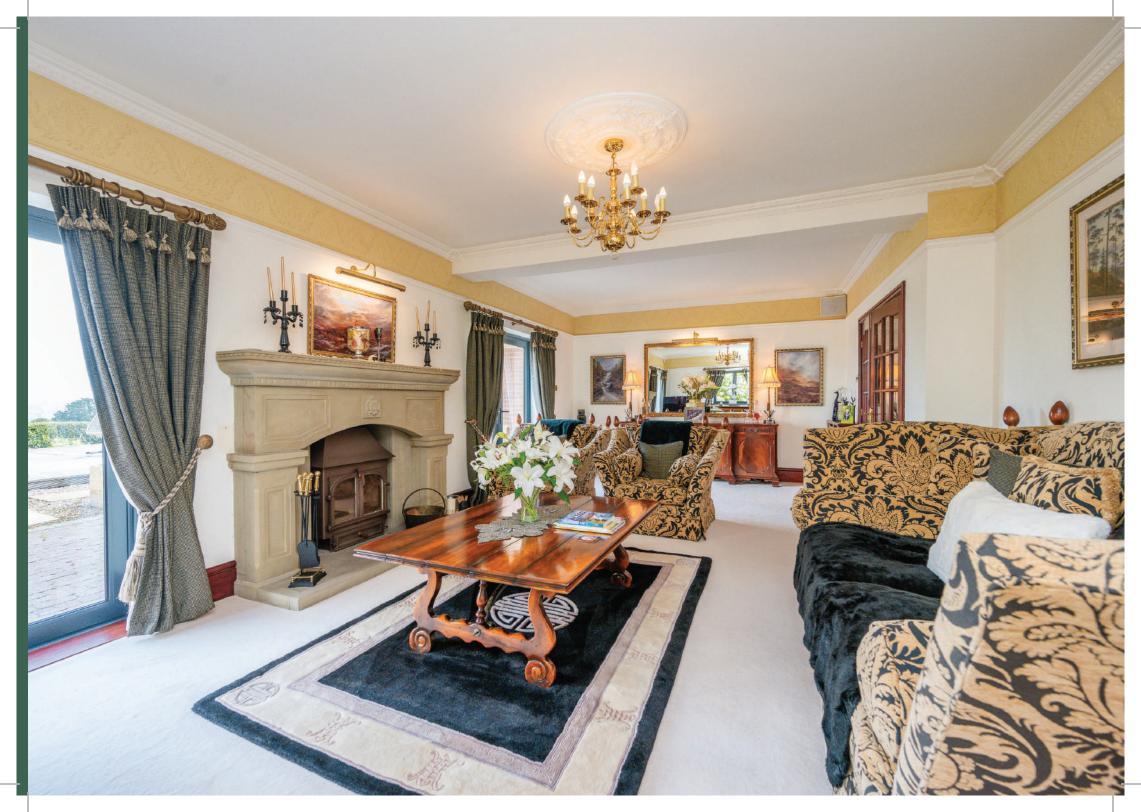

## Light-Filled Spaces

Upon entering, you are greeted by a gracious entrance porch that leads into an impressive reception hallway, setting the tone for the elegance that awaits. A conveniently located two-piece cloakroom/WC adds a touch of practicality. The flowing floor plan boasts three magnificent reception rooms, including an expansive 26-foot main lounge that features a breath taking stone fireplace and a cosy wood-burning stove - perfect for those tranquil evenings by the fire. The fireplace is flanked by two sets of French doors which seamlessly connect to the outside, inviting in natural light and the beauty of the surrounding landscape. Just along the hallway there's a beautifully appointed sitting room with dual aspects providing a serene retreat and an ideal lounge for teenagers, while the spacious formal dining room sets the stage for unforgettable gatherings with family and friends.