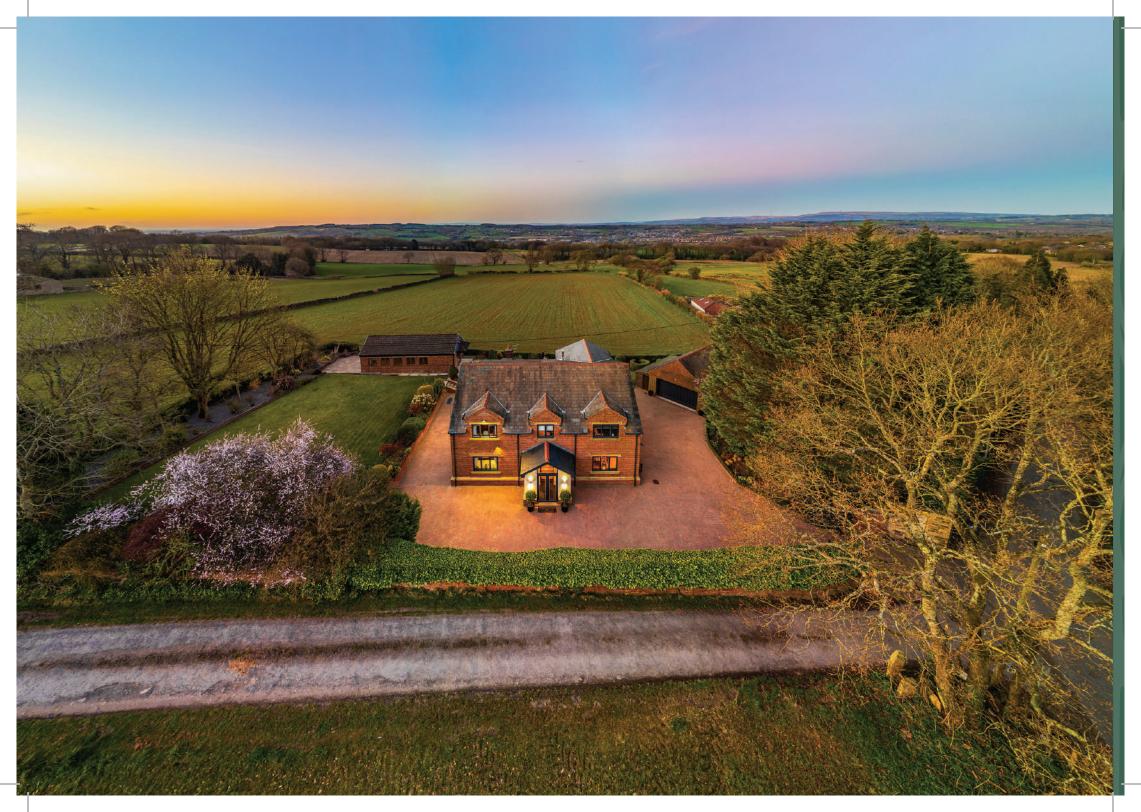

The wrap-around gardens offer ample space for outdoor enjoyment, while the serene rural setting ensures privacy and breath taking views of the countryside. Surrounded by nature's beauty, Stoneacre presents an enviable blend of traditional design and picturesque landscapes that is truly hard to match, the home radiates authenticity and style, making it a perfect retreat for all seasons. Prepare to fall in love...

#### Immerse Yourself in Beauty

Nestled in a tranquil rural setting, this stunning property offers unparalleled privacy and an idyllic escape from the hustle and bustle of everyday life. The expansive grounds are perfect for families and those who love to entertain, providing an enchanting backdrop for relaxation, unforgettable gatherings and taking in the breath taking sunsets. The meticulously landscaped gardens and grounds are nothing short of spectacular. Professionally designed, they feature architectural planting, mature shrubs, and trees, creating a vibrant tapestry of colours and textures that attract a myriad of pollinators. Each corner reveals new delights, making this outdoor haven a true paradise.

Accessed through large private electronic gates, the property sits on a generous one-acre plot along a quiet country lane, surrounded by picturesque farmland. The extensive block-paved driveway and forecourt provide ample parking, complemented by a detached double garage equipped with electronic up-and-over doors, power, and lighting for your convenience.

#### Beautiful Surroundings

The beautiful wrap-around, formal gardens boast swathes of perfectly manicured lawns, expansive patio areas ideal for outdoor entertaining, and charming gravelled spots for leisurely afternoons. A stylish patio decking area enhances the outdoor experience, surrounded by lushly planted borders and beds that add to the garden's charm. All of this is bordered by greenbelt farmland, offering magnificent views that stretch for miles and create a serene, picturesque environment. Additionally, a detached bungalow on the grounds provides perfect ancillary accommodation, ideal for co-dependents, complete with plumbing and toilet facilities, ensuring comfort and convenience. A timber garden shed adds further utility to this exceptional property.