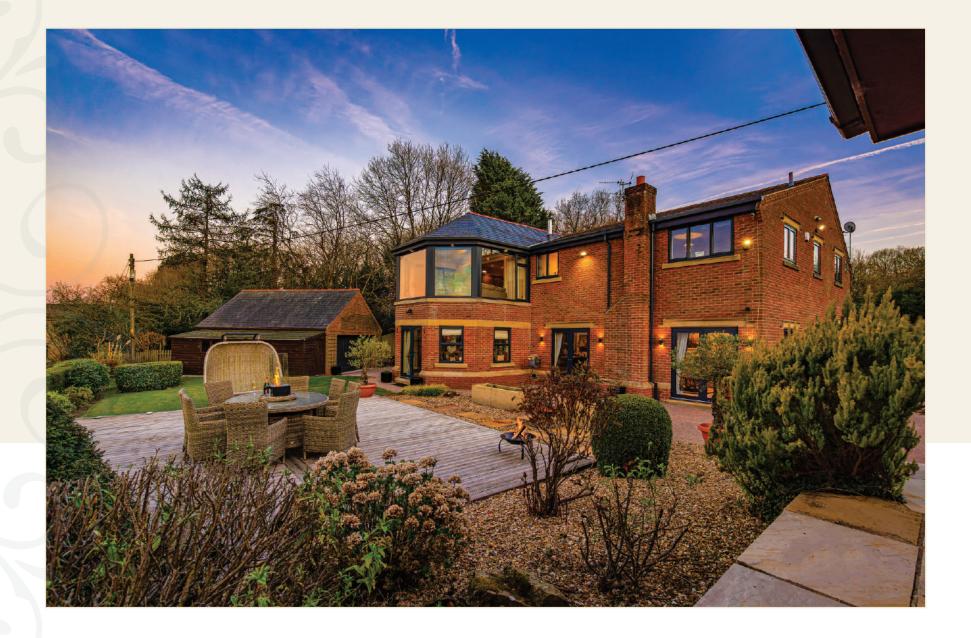

The wrap-around gardens offer ample space for outdoor enjoyment, while the serene rural setting ensures privacy and breath taking views of the countryside. Surrounded by nature's beauty, Stoneacre presents an enviable blend of traditional design and picturesque landscapes that is truly hard to match, the home radiates authenticity and style, making it a perfect retreat for all seasons. Prepare to fall in love...

#### Beautiful Surroundings

The beautiful wrap-around, formal gardens boast swathes of perfectly manicured lawns, expansive patio areas ideal for outdoor entertaining, and charming gravelled spots for leisurely afternoons. A stylish patio decking area enhances the outdoor experience, surrounded by lushly planted borders and beds that add to the garden's charm. All of this is bordered by greenbelt farmland, offering magnificent views that stretch for miles and create a serene, picturesque environment. Additionally, a detached bungalow on the grounds provides perfect ancillary accommodation, ideal for co-dependents, complete with plumbing and toilet facilities, ensuring comfort and convenience. A timber garden shed adds further utility to this exceptional property.