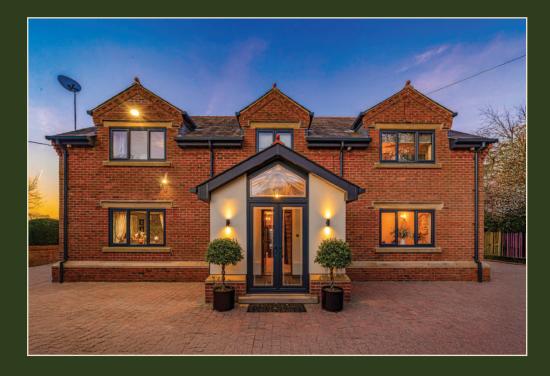

## *Escape to Elegance*

Introducing Stoneacre, a stunning five-bedroom, four-bathroom detached residence nestled on a sprawling one-acre plot. This exceptional home effortlessly embodies countryside elegance, featuring a build of the highest quality and beautifully styled interiors that exude sophistication and charm.

## Light-Filled Spaces

Upon entering, you are greeted by a gracious entrance porch that leads into an impressive reception hallway, setting the tone for the elegance that awaits. A conveniently located two-piece cloakroom/WC adds a touch of practicality. The flowing floor plan boasts three magnificent reception rooms, including an expansive 26-foot main lounge that features a breath taking stone fireplace and a cosy wood-burning stove - perfect for those tranquil evenings by the fire. The fireplace is flanked by two sets of French doors which seamlessly connect to the outside, inviting in natural light and the beauty of the surrounding landscape. Just along the hallway there's a beautifully appointed sitting room with dual aspects providing a serene retreat and an ideal lounge for teenagers, while the spacious formal dining room sets the stage for unforgettable gatherings with family and friends.