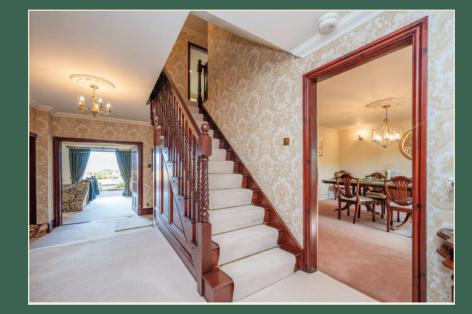

## Light-Filled Spaces

Upon entering, you are greeted by a gracious entrance porch that leads into an impressive reception hallway, setting the tone for the elegance that awaits. A conveniently located two-piece cloakroom/WC adds a touch of practicality. The flowing floor plan boasts three magnificent reception rooms, including an expansive 26-foot main lounge that features a breath taking stone fireplace and a cosy wood-burning stove - perfect for those tranquil evenings by the fire. The fireplace is flanked by two sets of French doors which seamlessly connect to the outside, inviting in natural light and the beauty of the surrounding landscape. Just along the hallway there's a beautifully appointed sitting room with dual aspects providing a serene retreat and an ideal lounge for teenagers, while the spacious formal dining room sets the stage for unforgettable gatherings with family and friends.