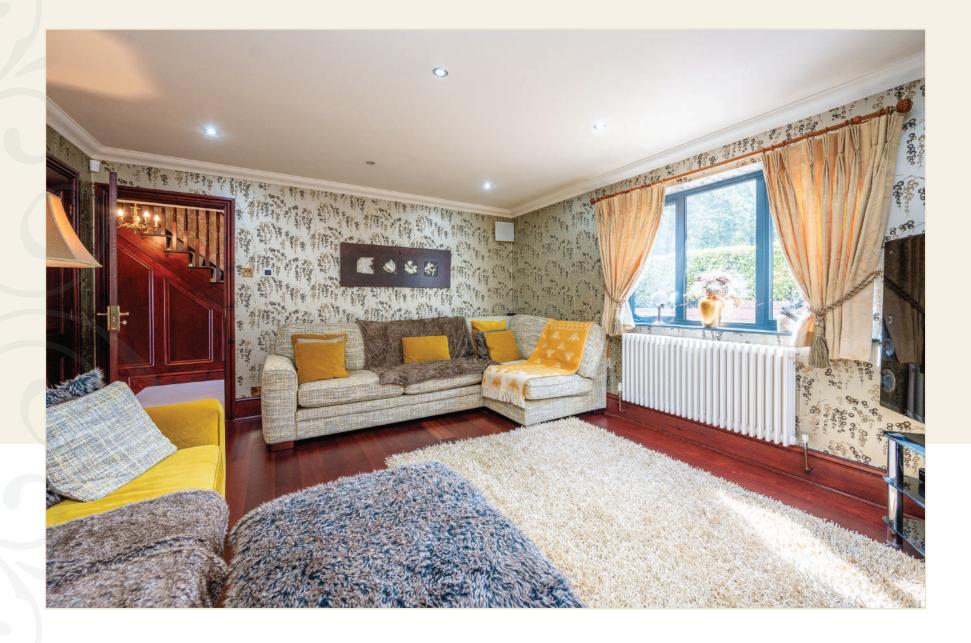

## Light-Filled Spaces

Upon entering, you are greeted by a gracious entrance porch that leads into an impressive reception hallway, setting the tone for the elegance that awaits. A conveniently located two-piece cloakroom/WC adds a touch of practicality. The flowing floor plan boasts three magnificent reception rooms, including an expansive 26-foot main lounge that features a breath taking stone fireplace and a cosy wood-burning stove - perfect for those tranquil evenings by the fire. The fireplace is flanked by two sets of French doors which seamlessly connect to the outside, inviting in natural light and the beauty of the surrounding landscape. Just along the hallway there's a beautifully appointed sitting room with dual aspects providing a serene retreat and an ideal lounge for teenagers, while the spacious formal dining room sets the stage for unforgettable gatherings with family and friends.