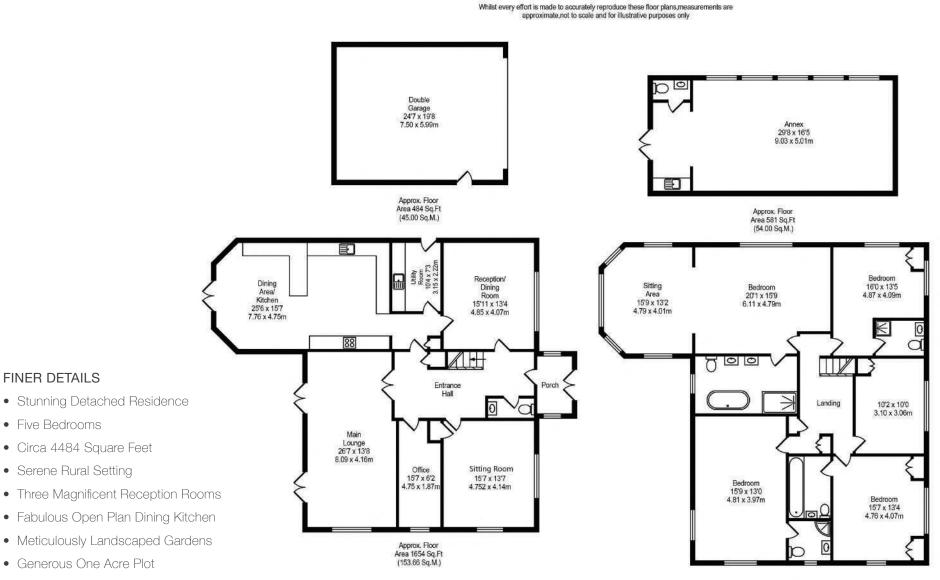

Total Approx. Floor Area 4484 Sq.ft. (416.57 Sq.M.)

- Driveway & Forecourt Parking
- Detached Double Garage

Approx. Floor Area 1764 Sq.Ft (163.91 Sq.M.)