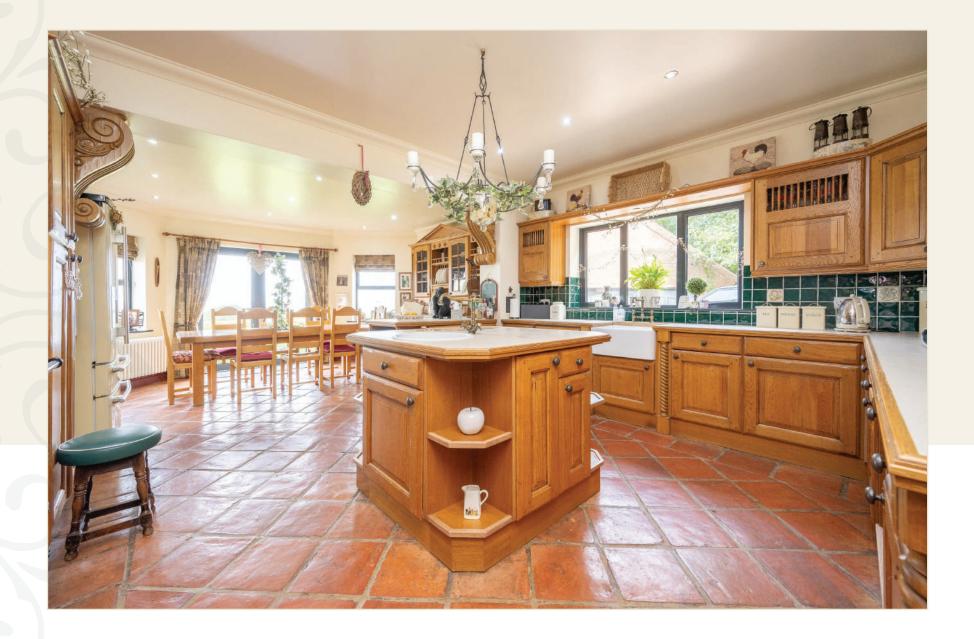

#### Feast Your Eyes

The home office offers a quiet space for productivity, but the pièce de résistance is undoubtedly the fabulous open-plan family dining kitchen. Here, you'll find a bespoke hand-crafted solid oak kitchen that exudes sophistication, featuring ample workspace, an AGA stove, a classic Belfast sink, and a central island making it a culinary haven for any chef. High-quality integrated appliances ensure functionality, while the generous dining area, adorned with French doors that invite access out onto the rear patio. Completing the ground floor accommodation is a practical utility room, ensuring that every detail has been thoughtfully considered for modern living.