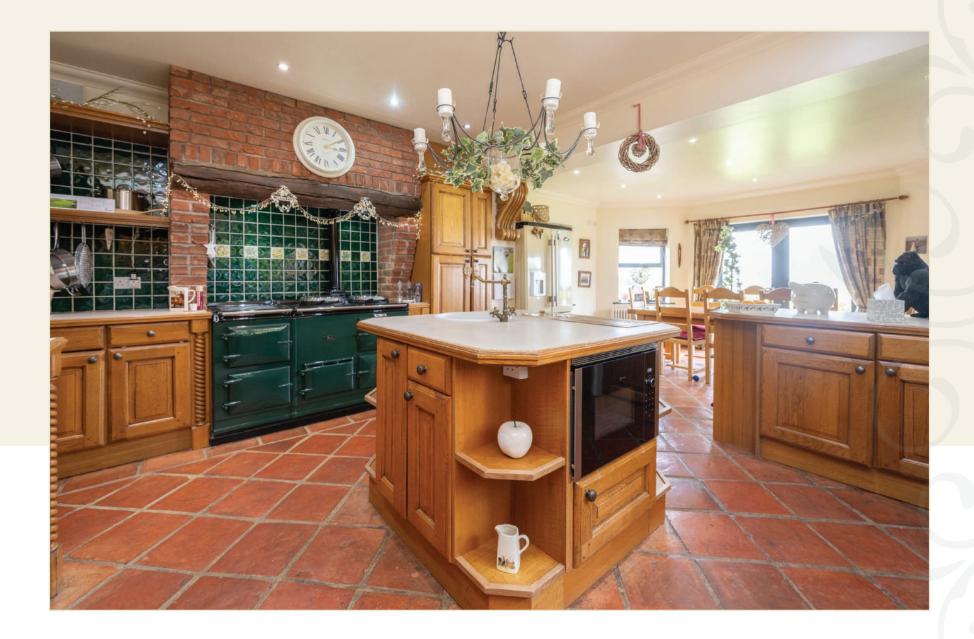

#### Feast Your Eyes

The home office offers a quiet space for productivity, but the pièce de résistance is undoubtedly the fabulous open-plan family dining kitchen. Here, you'll find a bespoke hand-crafted solid oak kitchen that exudes sophistication, featuring ample workspace, an AGA stove, a classic Belfast sink, and a central island making it a culinary haven for any chef. High-quality integrated appliances ensure functionality, while the generous dining area, adorned with French doors that invite access out onto the rear patio. Completing the ground floor accommodation is a practical utility room, ensuring that every detail has been thoughtfully considered for modern living.