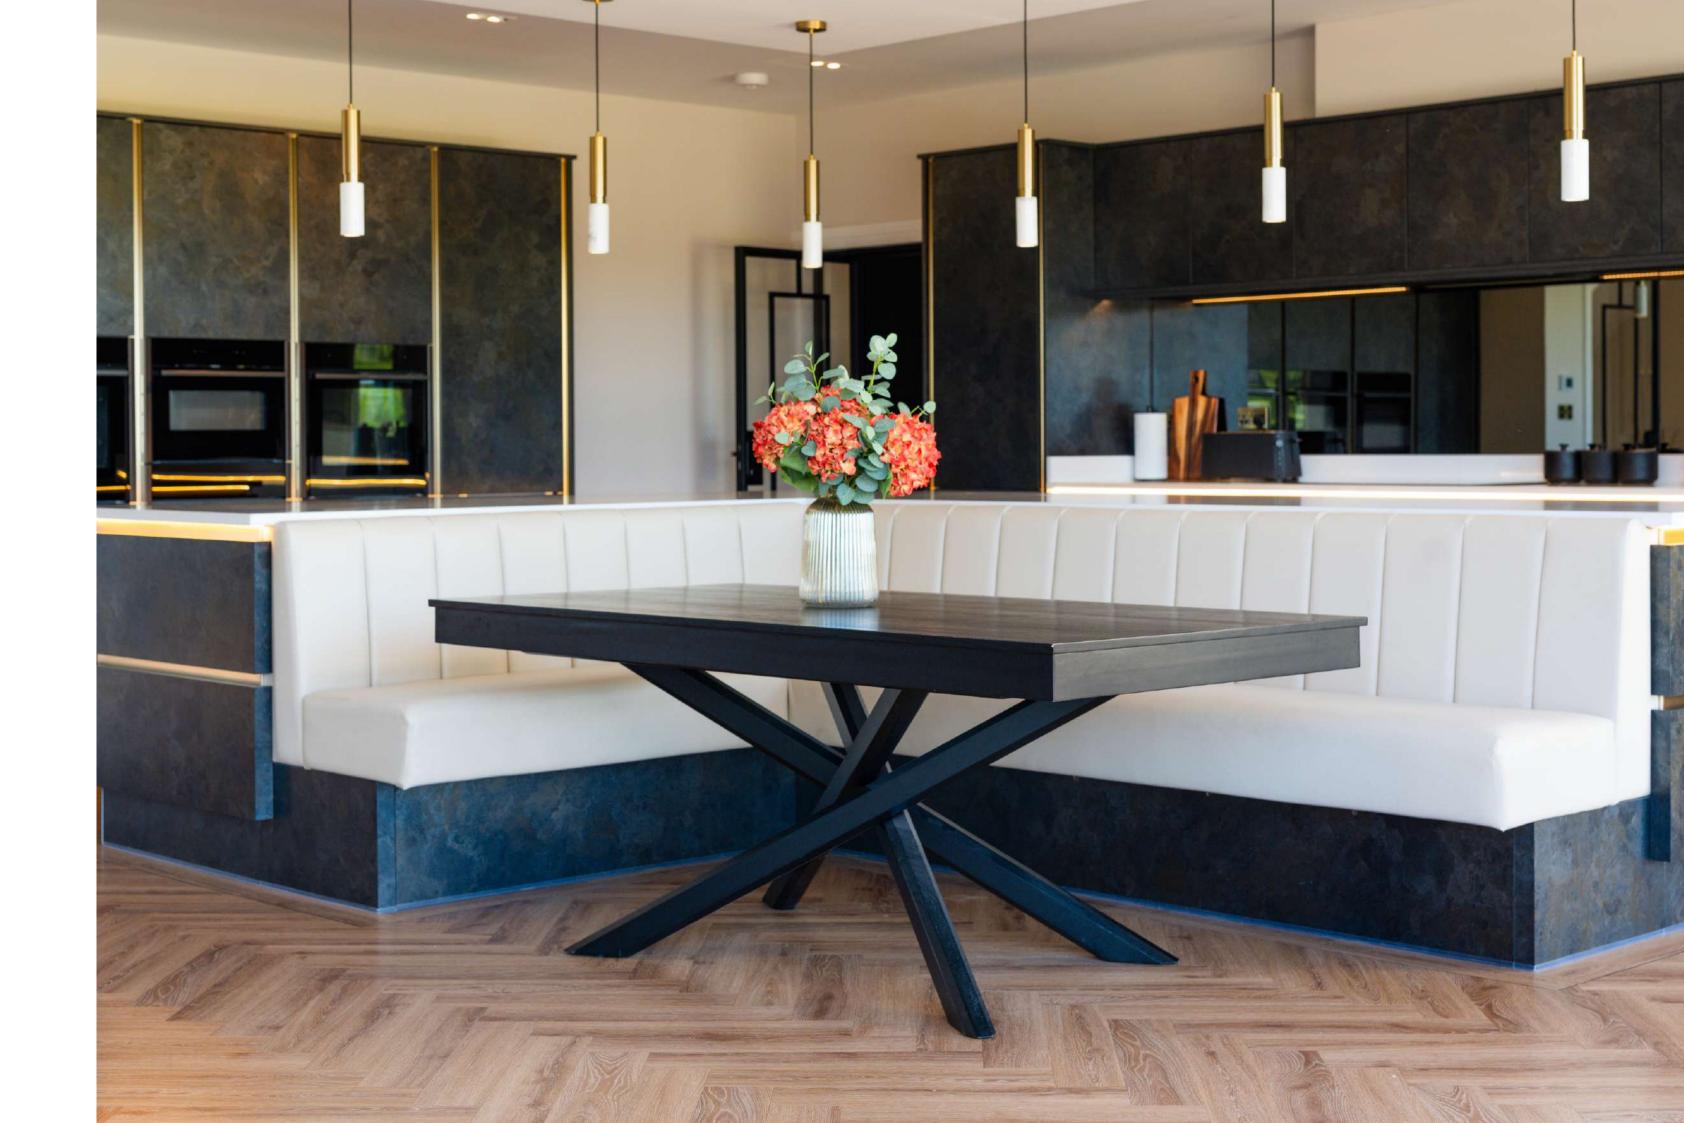

#### Cutting-edge Design Meets Effortless Comfort.

At the heart of the home lies a spectacular kitchen, masterfully executed with sleek handleless cabinetry in a sophisticated matte finish, enriched by elegant gold detailing and understated integrated lighting.... A vast central island, topped with pristine quartz and lit by sculptural pendant lights, offers a showstopping centrepiece - equally suited to casual breakfasts or lavish entertaining. This is a kitchen designed for the serious cook, boasting a full suite of premium built-in appliances, including multiple ovens discreetly housed within bespoke cabinetry. Dual sinks with brushed gold fixtures, generous preparation space and a mirrored splashback elevate both function and form, while floor-to-ceiling glazing floods the space with natural light and frames tranquil views of the garden beyond...

...Flowing seamlessly from the kitchen is a refined dining area, designed for shared moments and memorable occasions. A statement wine display encased in glass forms a dramatic centrepiece, adding a layer of luxury for the discerning collector. This elegant space captures panoramic garden vistas and opens directly onto a sun terrace, inviting a seamless connection between indoors and out.

The adjoining seating area offers a peaceful spot to linger over morning coffee, with curved, upholstered seating positioned to take in the uninterrupted garden outlook. Throughout, rich herringbone style flooring lends warmth and texture, subtly unifying each element of this exquisite space.

This remarkable culinary, dining and living hub is a triumph of style and substance - a space that balances everyday ease with elevated design, and one that enhances every moment spent within it.