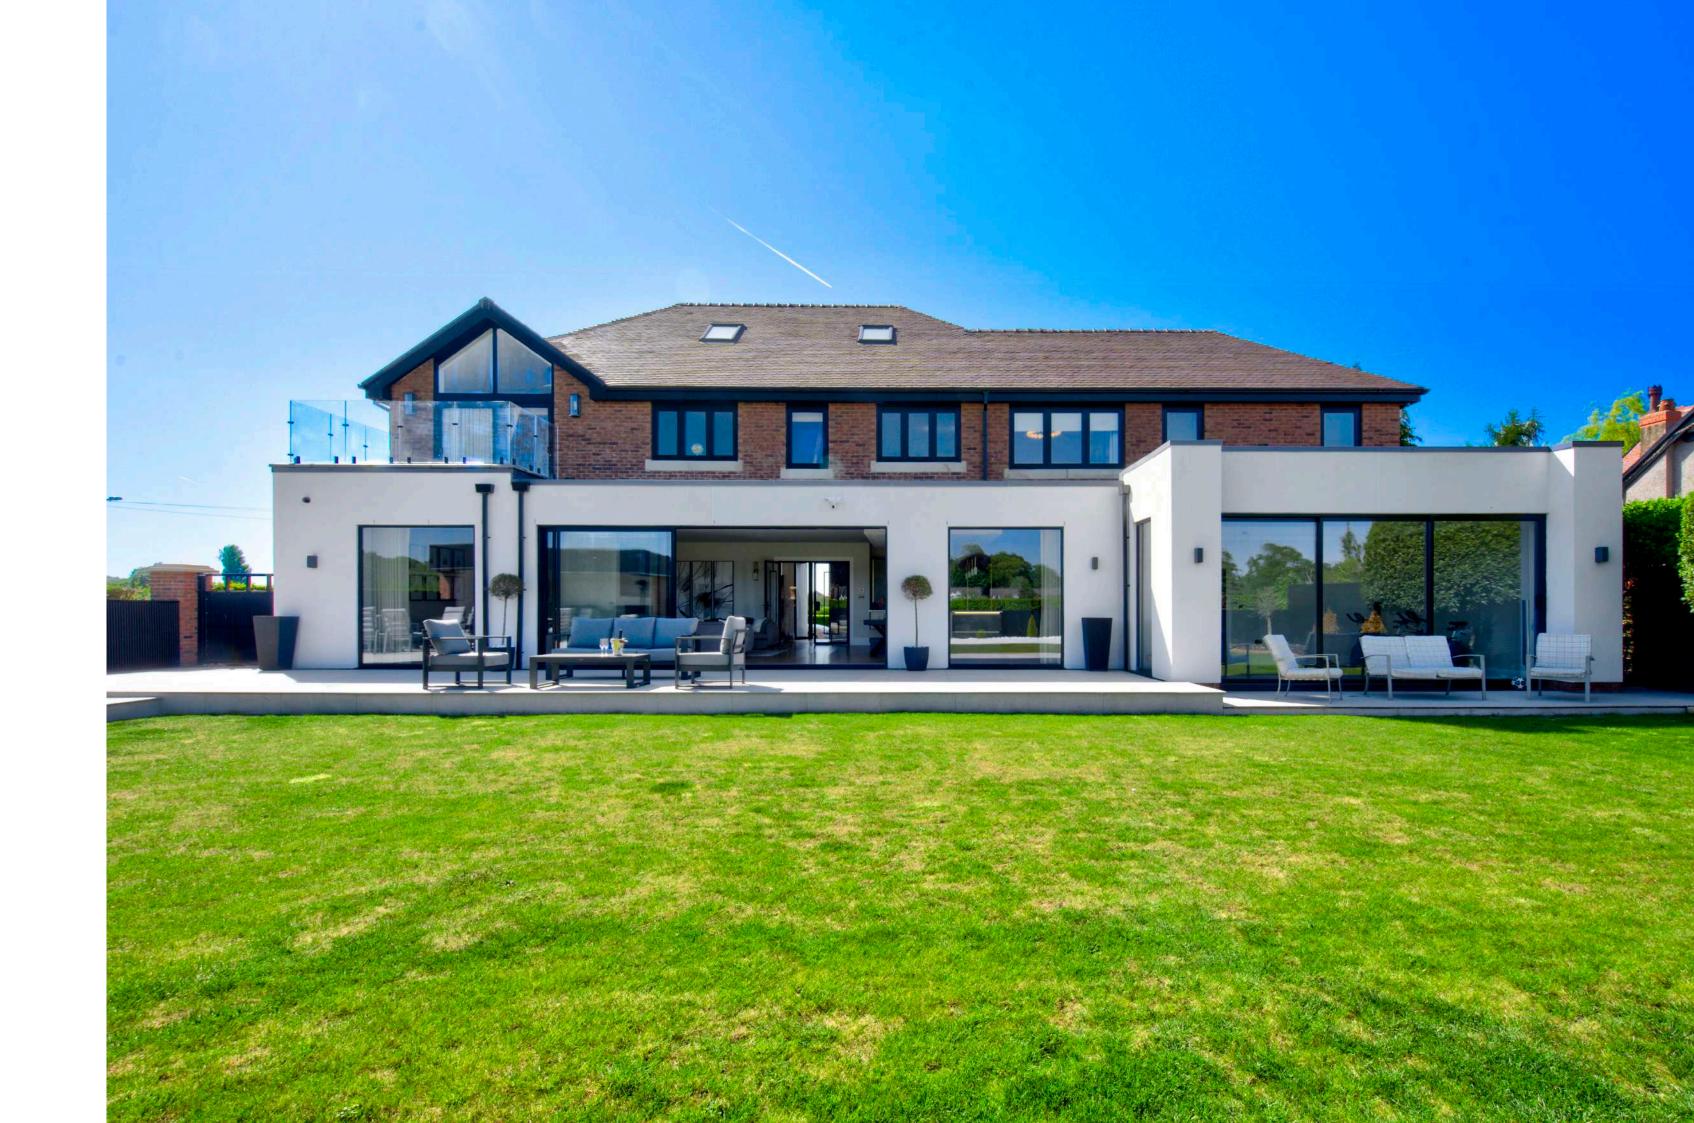

## Sun, Space and Sophistication

The homes outdoor space is truly exceptional, thoughtfully designed to accommodate both effortless entertaining and relaxed everyday living. A generous porcelain-tiled terrace extends seamlessly from the main living areas via wide sliding doors, creating a harmonious transition between indoors and out. This expansive terrace becomes a natural continuation of the home, perfectly suited to modern, open-plan living.

Multiple stylish seating areas are strategically positioned to capture the light and views throughout the day - ideal for morning coffee, leisurely afternoons or evening drinks as the sun sets over the open fields. The main patio benefits from a westerly aspect, bathing it in evening sun and making it an idyllic setting for al fresco dining or hosting guests long into the golden hour.