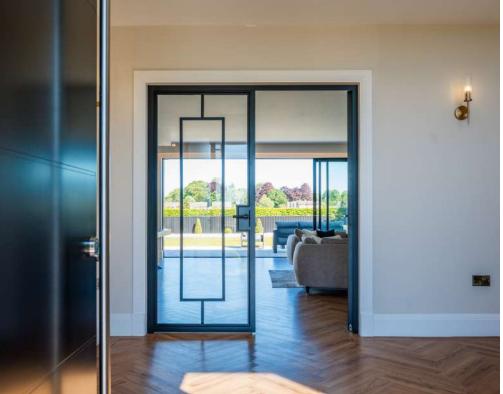

At its heart lies a breathtaking open-plan kitchen, dining and living space, where form and function blend effortlessly. Expansive sliding doors dissolve the boundary between inside and out, opening onto a porcelain-tiled terrace that basks in sunlight and offers the perfect stage for entertaining or relaxed al fresco living. Throughout the home, Crittal style steel doors add a striking architectural statement, enhancing both the flow of natural light and the contemporary aesthetic.