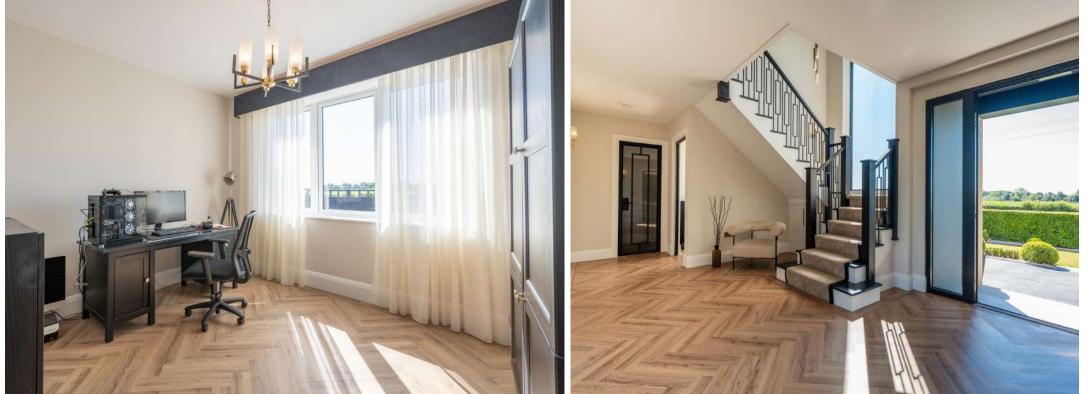

#### A Peaceful Retreat for Work or Reflection

Situated just off the main hallway, the ground floor study Situated just off the main hallway, the ground floor study provides a bright and peaceful setting ideal for work or quiet reflection. Large windows allow natural light to fill the room, complemented by sheer curtains that offer both privacy and a soft, airy feel. Warm herringbone style flooring adds a touch of sophistication, with the neutral tones and sleek black accents adding the finishing touches - a perfect room productivity and comfort.

#### First Impressions, Perfected

Step into an entrance hallway that sets the tone for the entire residence, a masterclass in contemporary elegance and architectural finesse. Bathed in natural light from a stunning floor-to-ceiling window, the space feels bright, airy, and instantly inviting. The bespoke herringbone LVT flooring in warm wood tones adds a sense of timeless sophistication, beautifully complemented by soft neutral walls and sleek black accents throughout.

A striking staircase with plush carpeting and bold, geometric balustrades creates a captivating focal point, whilst carefully curated furnishings, enhance the sense of luxury and comfort.

Wall sconces in brushed gold cast a gentle glow, and every detail has been thoughtfully considered, from the discreet storage solutions to the seamless flow into the main living areas, ensuring both practicality and visual harmony.