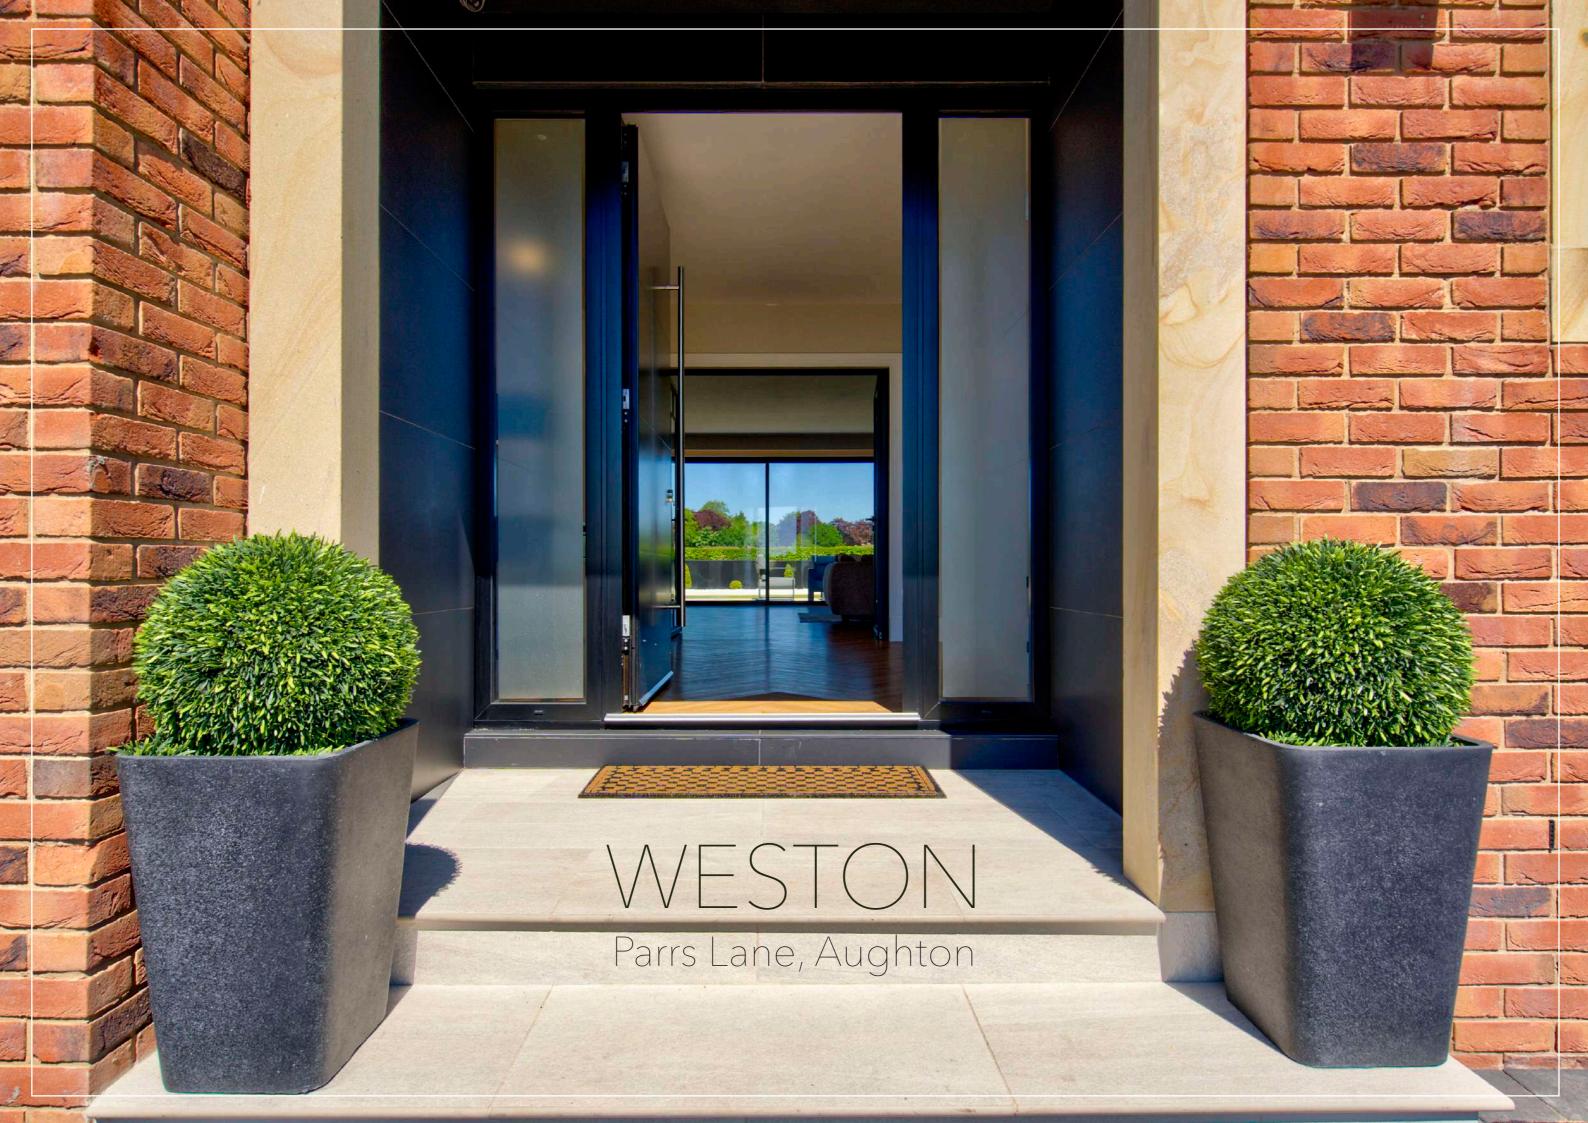

#### Space, Light And The Art Of Living Well

Set against an un-spoilt rural backdrop, this exceptional five bedroom, 4740 square foot home is a masterclass in refined design and everyday comfort. From the moment you step into the light-filled hallway - framed by a dramatic floor-to-ceiling window and finished with bespoke herringbone LVT flooring - the tone is set for a home of sophistication and luxury.

#### First Impressions, Perfected

Step into an entrance hallway that sets the tone for the entire residence, a masterclass in contemporary elegance and architectural finesse. Bathed in natural light from a stunning floor-to-ceiling window, the space feels bright, airy, and instantly inviting. The bespoke herringbone LVT flooring in warm wood tones adds a sense of timeless sophistication, beautifully complemented by soft neutral walls and sleek black accents throughout.

This entrance hall is more than just a space to arrive - it's a statement of intent, offering a memorable first impression and a preview of the refined quality that resonates throughout the entire home.