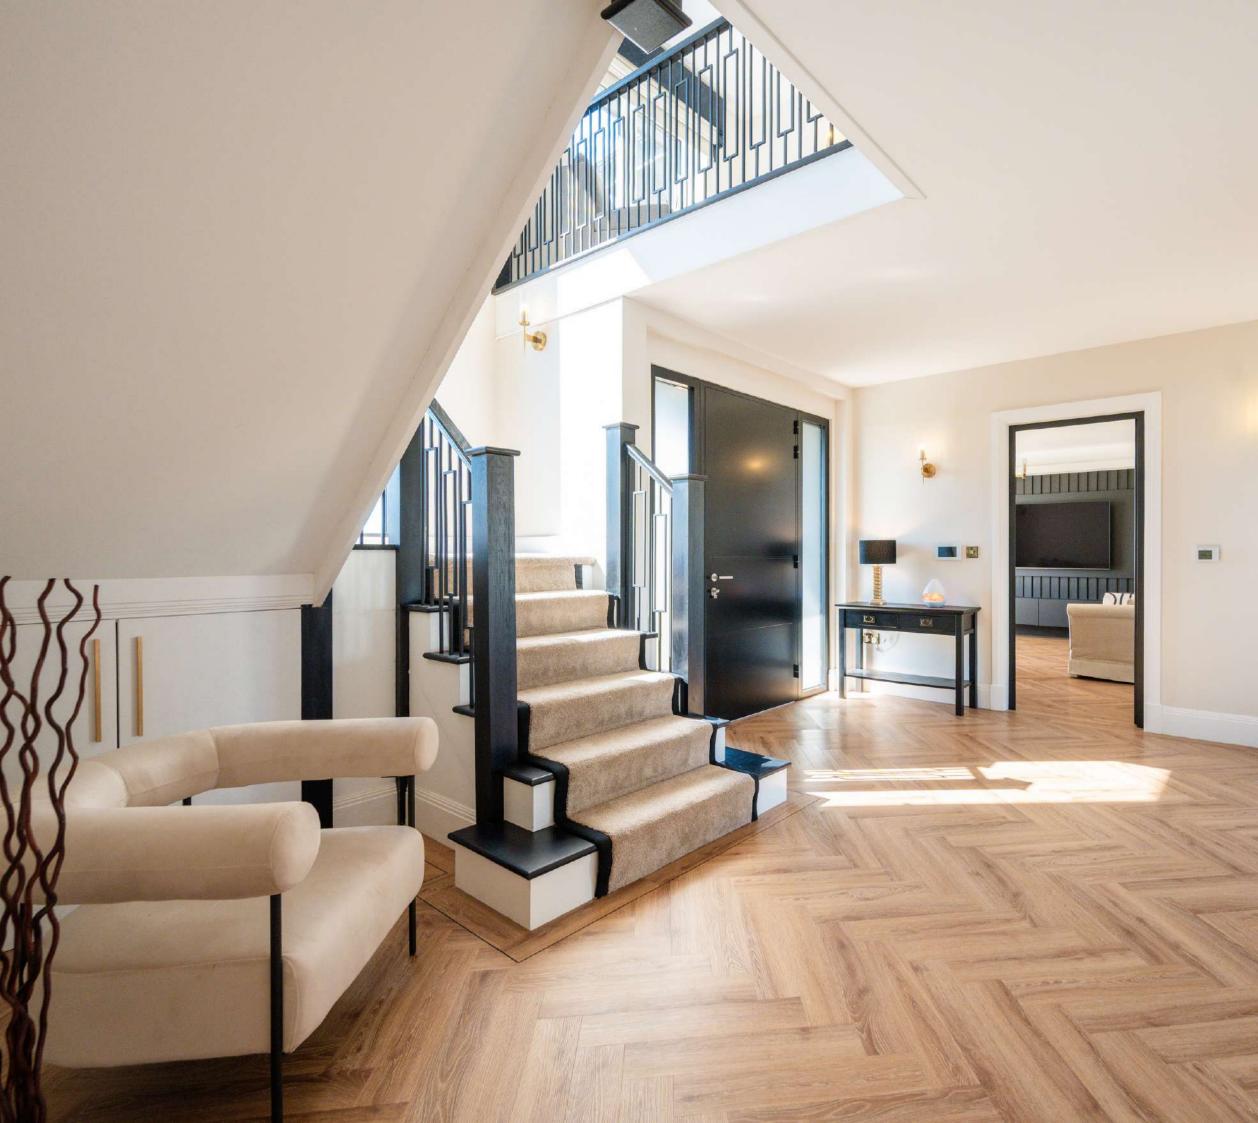

#### First Impressions, Perfected

Step into an entrance hallway that sets the tone for the entire residence, a masterclass in contemporary elegance and architectural finesse. Bathed in natural light from a stunning floor-to-ceiling window, the space feels bright, airy, and instantly inviting. The bespoke herringbone LVT flooring in warm wood tones adds a sense of timeless sophistication, beautifully complemented by soft neutral walls and sleek black accents throughout.

A striking staircase with plush carpeting and bold, geometric balustrades creates a captivating focal point, whilst carefully curated furnishings, enhance the sense of luxury and comfort.

Wall sconces in brushed gold cast a gentle glow, and every detail has been thoughtfully considered, from the discreet storage solutions to the seamless flow into the main living areas, ensuring both practicality and visual harmony.

This entrance hall is more than just a space to arrive - it's a statement of intent, offering a memorable first impression and a preview of the refined quality that resonates throughout the entire home.