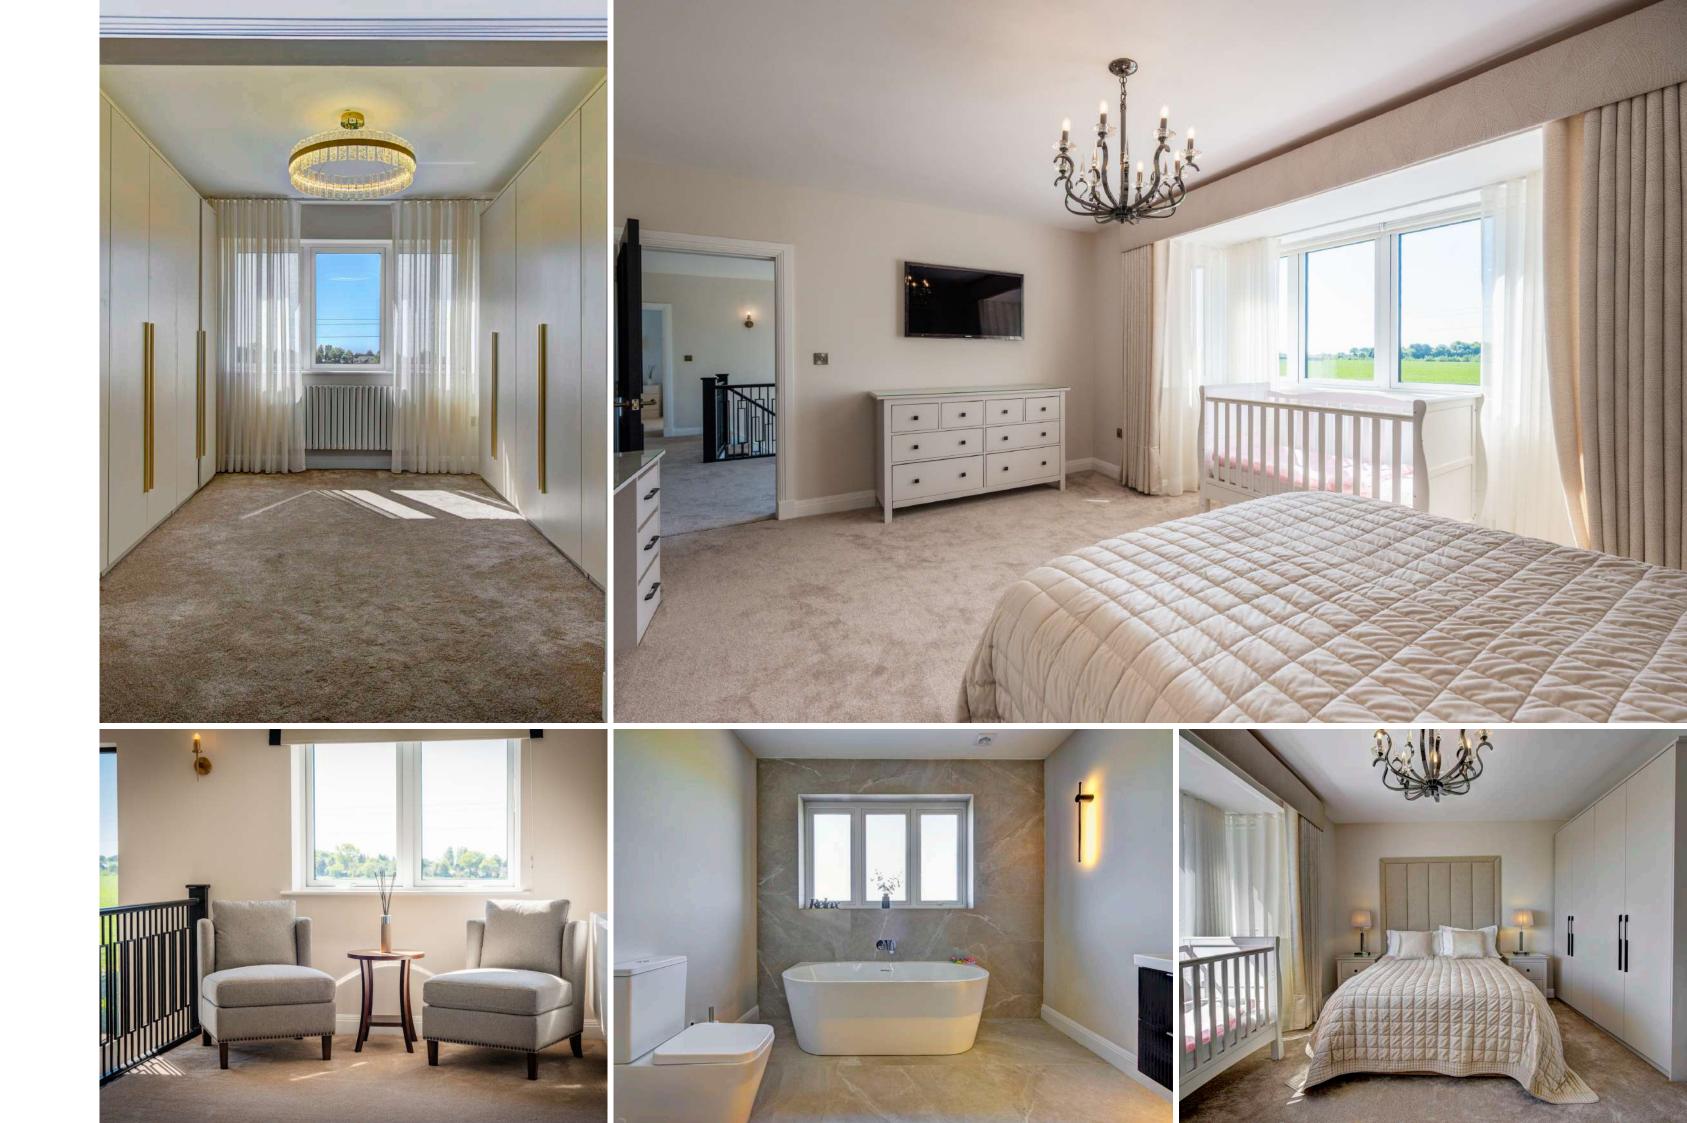

### Boutique Detailing In Every Room

The bedrooms are thoughtfully arranged across the first and second floors, offering both privacy and comfort for family and guests alike.

On the first floor, a spacious landing leads to four generously sized bedrooms, each designed with versatility and relaxation in mind. The principal suite is a true retreat, featuring a large bedroom with access to a private balcony, a dedicated dressing room, and a luxurious en suite bathroom.

Two further bedrooms on this level are complemented by their own en suite shower rooms, while a fourth double bedroom is served by a stylish family bathroom with separate bath and shower facilities...

...A large room on the second floor provides an additional space for relaxation or study, ideal for families seeking flexible living arrangements and perfect for guest or teenager's suite.

Every bedroom benefits from excellent proportions, large windows for natural light, and easy access to bathrooms. Feature headboards and elegant bedside lighting create a boutique hotel feel, with space for both relaxation and storage. Contemporary pendant lighting adds a stylish focal point to each room, and the use of layered curtains ensures privacy and a restful environment at any time of day.

## Bathrooms Designed for Everyday Indulgence

The bathrooms are a showcase of boutique-inspired luxury and meticulous attention to detail. Each space is designed to evoke a sense of calm and sophistication, with a palette of soft neutral tones, large-format porcelain tiles, and high-quality fixtures that create a spa-like atmosphere.

Features such as floating vanities with integrated storage, illuminated mirrors, and sleek wall-mounted lighting provide both style and practicality. Frameless glass shower enclosures, contemporary freestanding tubs, and rainfall showerheads further elevate the experience, blending modern aesthetics with everyday comfort. Heated towel rails ensure a warm, inviting environment year-round, while thoughtfully placed windows fill the rooms with natural light.