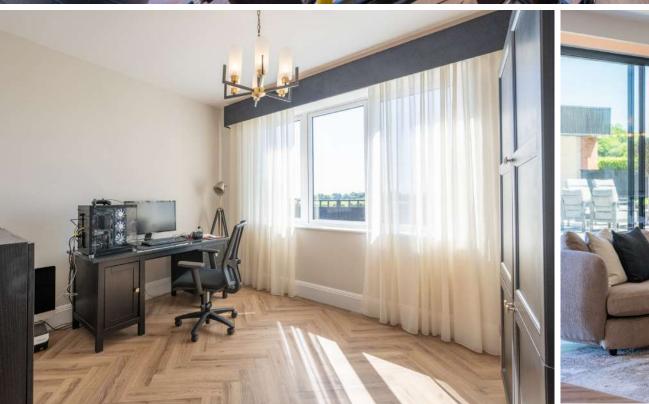

#### A Peaceful Retreat for Work or Reflection

Situated just off the main hallway, the ground floor study Situated just off the main hallway, the ground floor study provides a bright and peaceful setting ideal for work or quiet reflection. Large windows allow natural light to fill the room, complemented by sheer curtains that offer both privacy and a soft, airy feel. Warm herringbone style flooring adds a touch of sophistication, with the neutral tones and sleek black accents adding the finishing touches - a perfect room productivity and comfort.