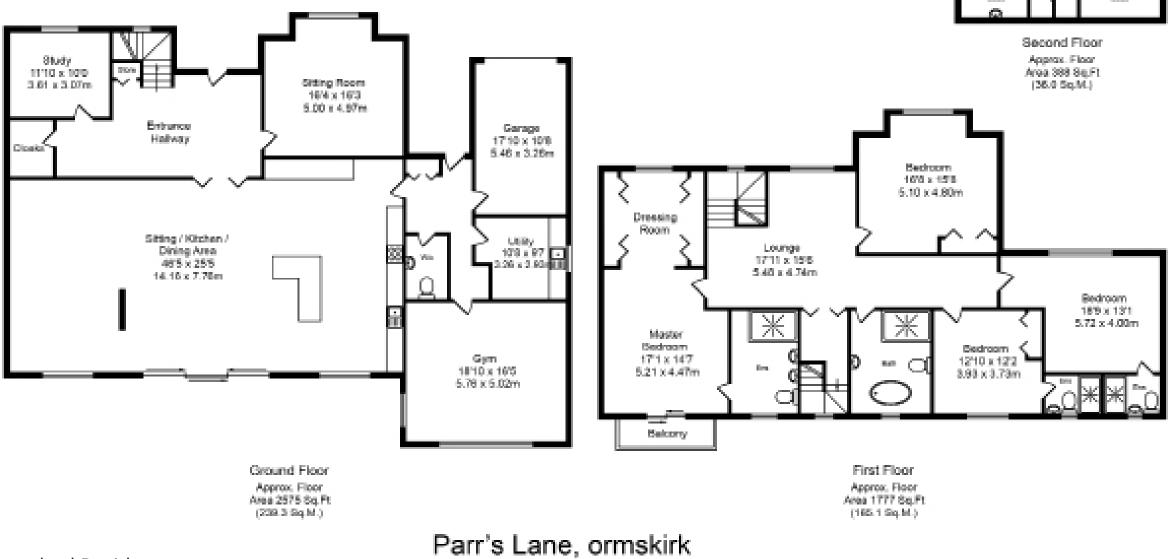

#### Total Approx. Floor Area 4740 Sq.ft. (440.4 Sq.M.) Whilst every effort is made to accurately reproduce these floor plans, measurements are approximate, not to scale and for illustrative purposes only