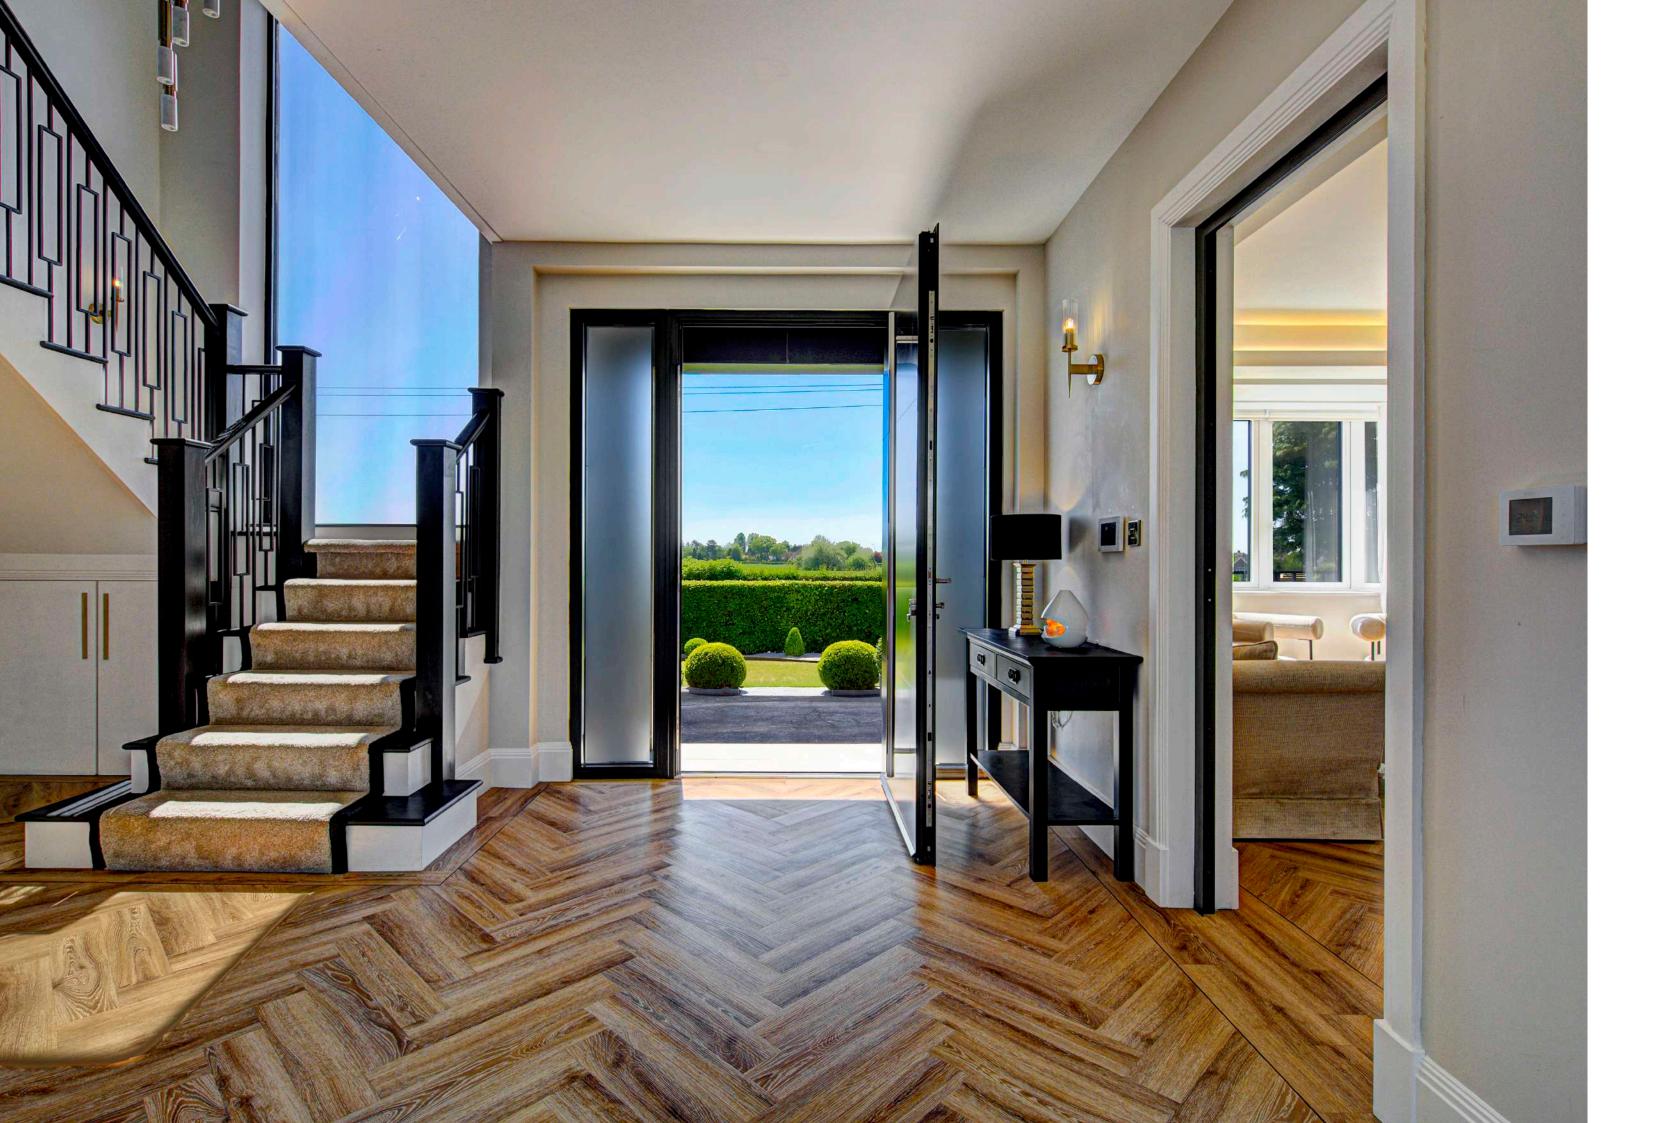

#### First Impressions, Perfected

Step into an entrance hallway that sets the tone for the entire residence, a masterclass in contemporary elegance and architectural finesse. Bathed in natural light from a stunning floor-to-ceiling window, the space feels bright, airy, and instantly inviting. The bespoke herringbone LVT flooring in warm wood tones adds a sense of timeless sophistication, beautifully complemented by soft neutral walls and sleek black accents throughout.

A striking staircase with plush carpeting and bold, geometric balustrades creates a captivating focal point, whilst carefully curated furnishings, enhance the sense of luxury and comfort.

Wall sconces in brushed gold cast a gentle glow, and every detail has been thoughtfully considered, from the discreet storage solutions to the seamless flow into the main living areas, ensuring both practicality and visual harmony.

This entrance hall is more than just a space to arrive - it's a statement of intent, offering a memorable first impression and a preview of the refined quality that resonates throughout the entire home.