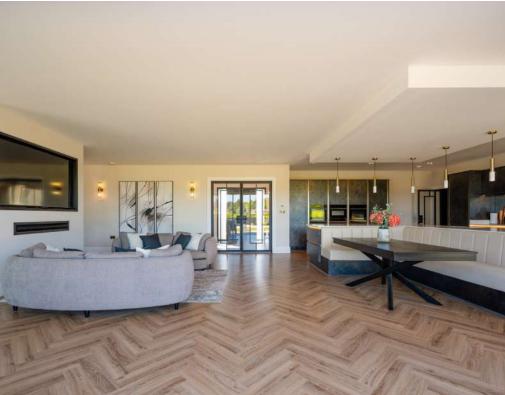

#### Cutting-edge Design Meets Effortless Comfort.

At the heart of the home lies a spectacular kitchen, masterfully executed with sleek handleless cabinetry in a sophisticated matte finish, enriched by elegant gold detailing and understated integrated lighting.... A vast central island, topped with pristine quartz and lit by sculptural pendant lights, offers a showstopping centrepiece - equally suited to casual breakfasts or lavish entertaining. This is a kitchen designed for the serious cook, boasting a full suite of premium built-in appliances, including multiple ovens discreetly housed within bespoke cabinetry. Dual sinks with brushed gold fixtures, generous preparation space and a mirrored splashback elevate both function and form, while floor-to-ceiling glazing floods the space with natural light and frames tranquil views of the garden beyond...

...Flowing seamlessly from the kitchen is a refined dining area, designed for shared moments and memorable occasions. A statement wine display encased in glass forms a dramatic centrepiece, adding a layer of luxury for the discerning collector. This elegant space captures panoramic garden vistas and opens directly onto a sun terrace, inviting a seamless connection between indoors and out.

The adjoining seating area offers a peaceful spot to linger over morning coffee, with curved, upholstered seating positioned to take in the uninterrupted garden outlook. Throughout, rich herringbone style flooring lends warmth and texture, subtly unifying each element of this exquisite space.

This remarkable culinary, dining and living hub is a triumph of style and substance - a space that balances everyday ease with elevated design, and one that enhances every moment spent within it.