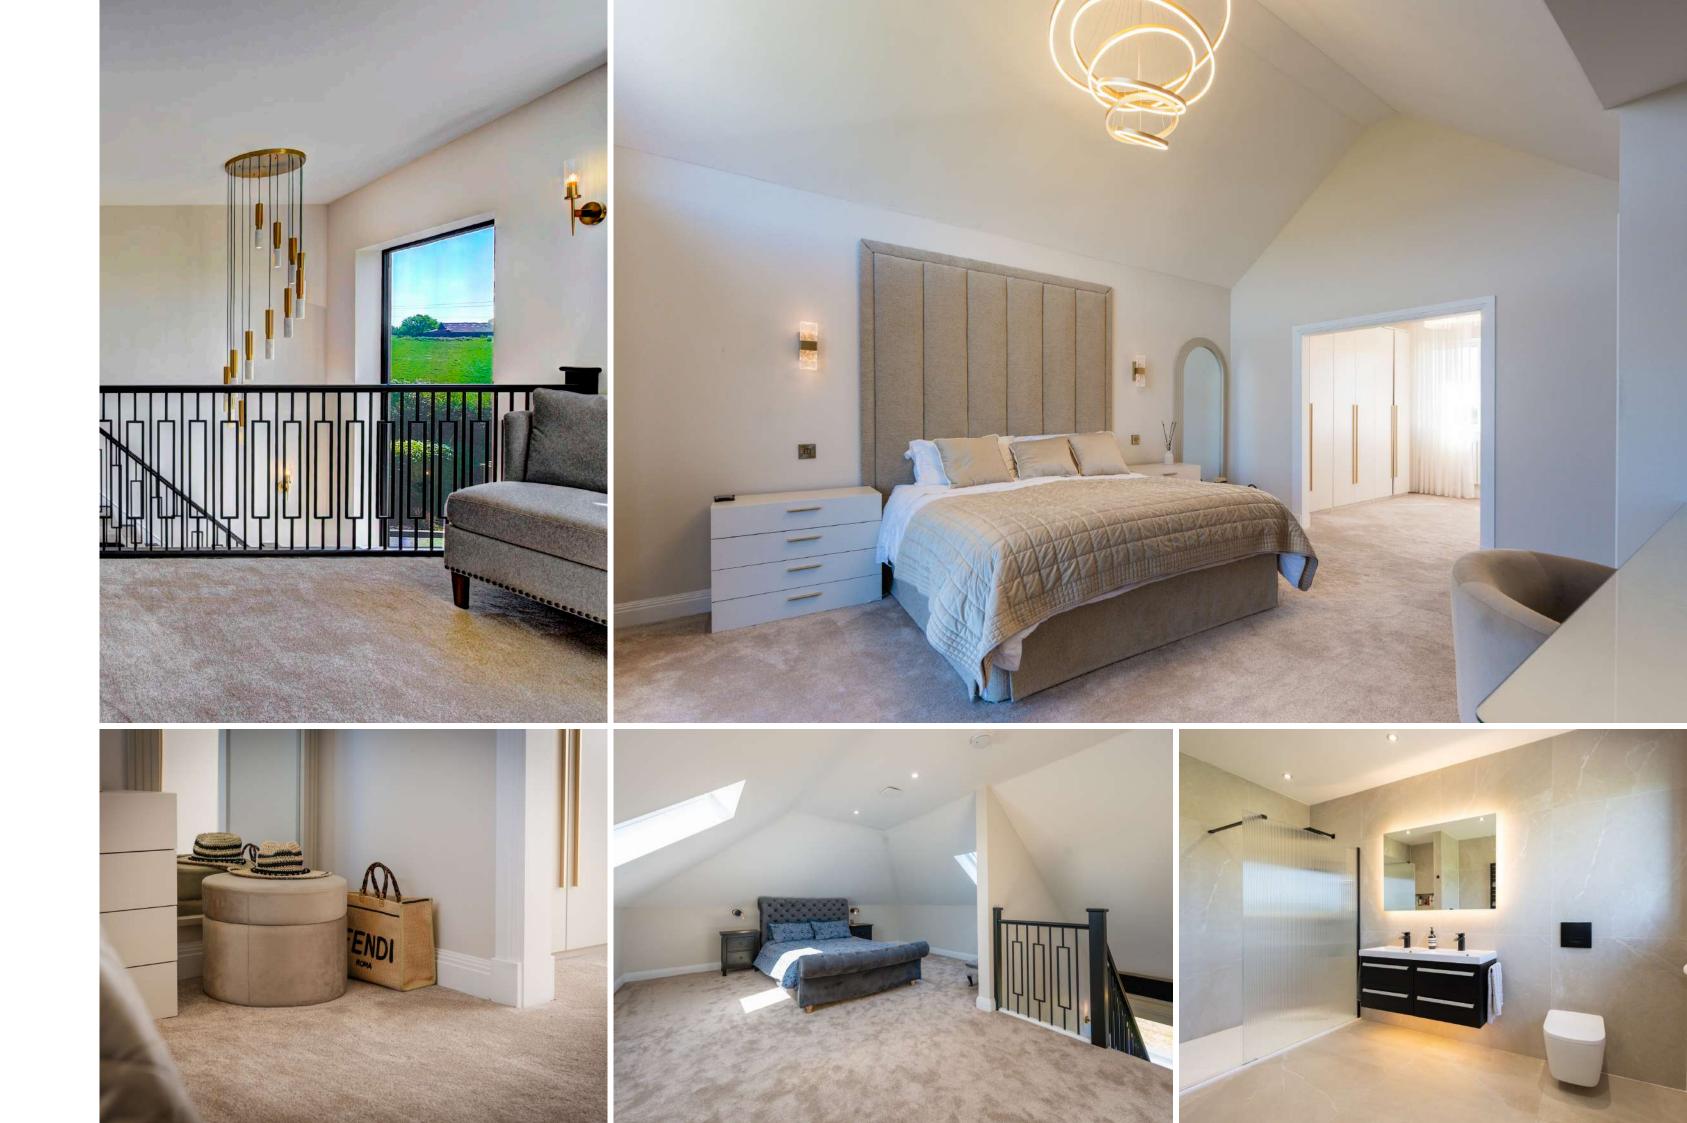

#### Spacious, Bright, And Private

Occupying the entire top floor, the second floor suite offers a spacious and versatile retreat, ideal for guests, teenagers, or as an indulgent private sanctuary. The bedroom area is beautifully illuminated by twin skylights, filling the space with natural light and creating an airy, uplifting atmosphere. The vaulted ceilings enhance the sense of openness, while plush carpeting and soft neutral décor provide comfort and warmth.

There is ample room for both sleeping and relaxation, with space for a large bed, lounge area, and media setup, making this an inviting space for unwinding or entertaining. Cleverly integrated eaves storage ensures a clutter-free environment without compromising on style.

The en-suite bathroom echoes the contemporary feel of the suite, featuring a sleek walk-in shower with black-framed glass, a modern vanity with generous counter space, and a skylight that brings in even more light. Understated wall lighting and matt black fixtures add a touch of luxury, while large-format tiles and a heated towel rail complete the look. This top floor suite is a true haven, offering privacy, comfort, and flexibility-perfect for modern family living or hosting overnight guests in style.