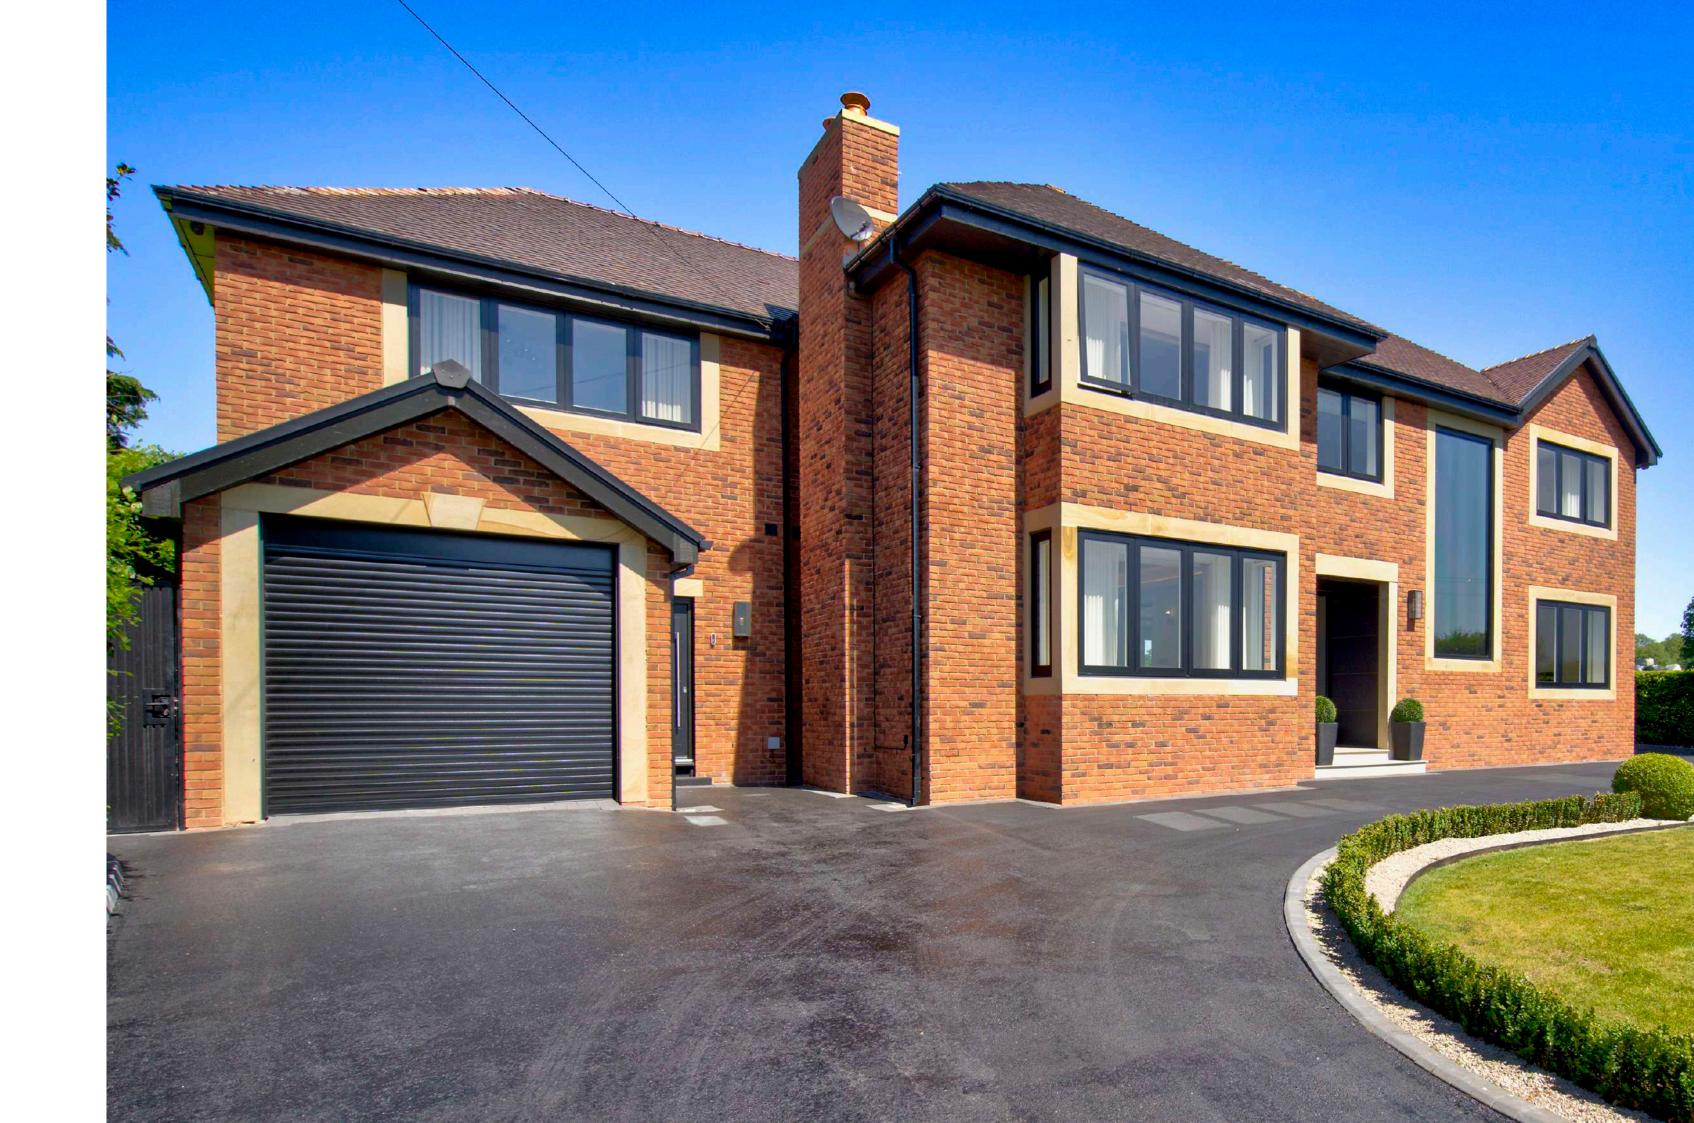

#### Secure, Stylish, and Set Apart

The facade of this remarkable property delivers instant impact, with its bold architectural lines, expansive frontage, and striking symmetry. Set back from the road in a commanding position, the house enjoys open aspects to both the front and rear, with lovely views across farmland that enhance its sense of space and exclusivity.

The in-and-out driveway, finished in sleek tarmac, is accessed via two sets of electronic gates, equipped with intercom access for security and convenience. This impressive approach not only ensures privacy but also offers a grand sense of arrival for residents and guests alike. Mature hedging and manicured topiary frame the entrance, while the neatly edged lawn and contemporary planting add to the home's elegant kerb appeal. Ample parking is available for multiple vehicles and there is also a substantial 180 square foot garage with an electronic up-and-over door, providing secure storage and direct access to the house.

The overall effect is one of stature and sophistication - a home that stands out for its presence and poise, perfectly positioned to make the most of its beautiful open surroundings.

Weston is more than a place to live-it's a statement of style, comfort, and uncompromising quality.