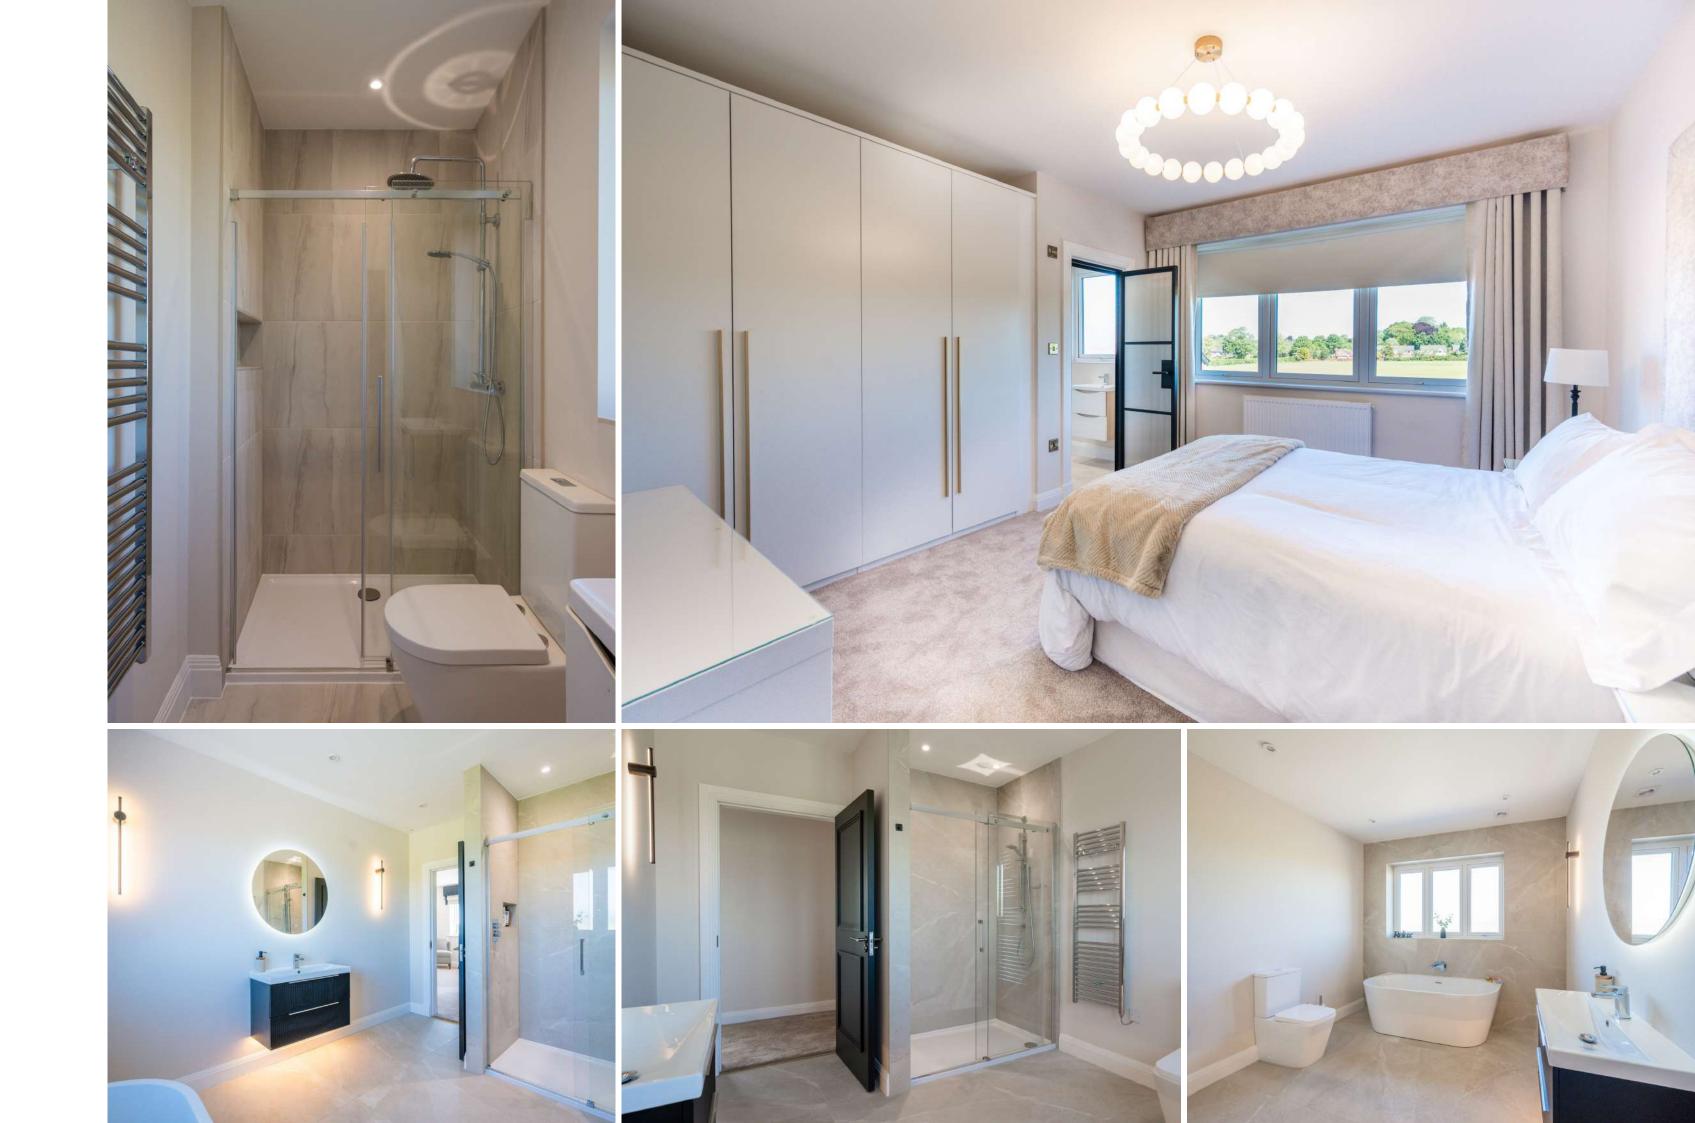

## Bathrooms Designed for Everyday Indulgence

The bathrooms are a showcase of boutique-inspired luxury and meticulous attention to detail. Each space is designed to evoke a sense of calm and sophistication, with a palette of soft neutral tones, large-format porcelain tiles, and high-quality fixtures that create a spa-like atmosphere.

Features such as floating vanities with integrated storage, illuminated mirrors, and sleek wall-mounted lighting provide both style and practicality. Frameless glass shower enclosures, contemporary freestanding tubs, and rainfall showerheads further elevate the experience, blending modern aesthetics with everyday comfort. Heated towel rails ensure a warm, inviting environment year-round, while thoughtfully placed windows fill the rooms with natural light.

From the elegant finishes to the carefully curated lighting and premium fittings, these bathrooms offer a refined retreat within the home-balancing visual impact with exceptional functionality.

## Sleep In Beauty

The principal bedroom suite is a true sanctuary, designed to impress with its sense of space, light, and luxury. A striking vaulted ceiling enhances the airy atmosphere, while expansive windows and glass doors fill the room with natural light and offer uninterrupted views across the countryside. Step out onto your private balcony to enjoy morning coffee or evening sunsets in complete tranquillity.

The bedroom itself is beautifully appointed, featuring a plush, oversized headboard and a calming palette of soft neutrals. Beside the sleeping area, a discreet mini bar adds a touch of boutique hotel comfort, perfect for refreshments at any hour. A highlight of the suite is the generous dressing room, accessed through elegant double doors. Lined with bespoke wardrobes featuring gold handles and ample storage, this space is illuminated by a contemporary chandelier, creating a refined and practical area for preparing for the day ahead.

The luxurious en-suite bathroom is finished in large-format stone tiles for a seamless look, with a floating double vanity, illuminated mirror, and sleek black fixtures. A walk-in shower and contemporary fittings provide a spalike experience, while large windows ensure the space remains bright and inviting.