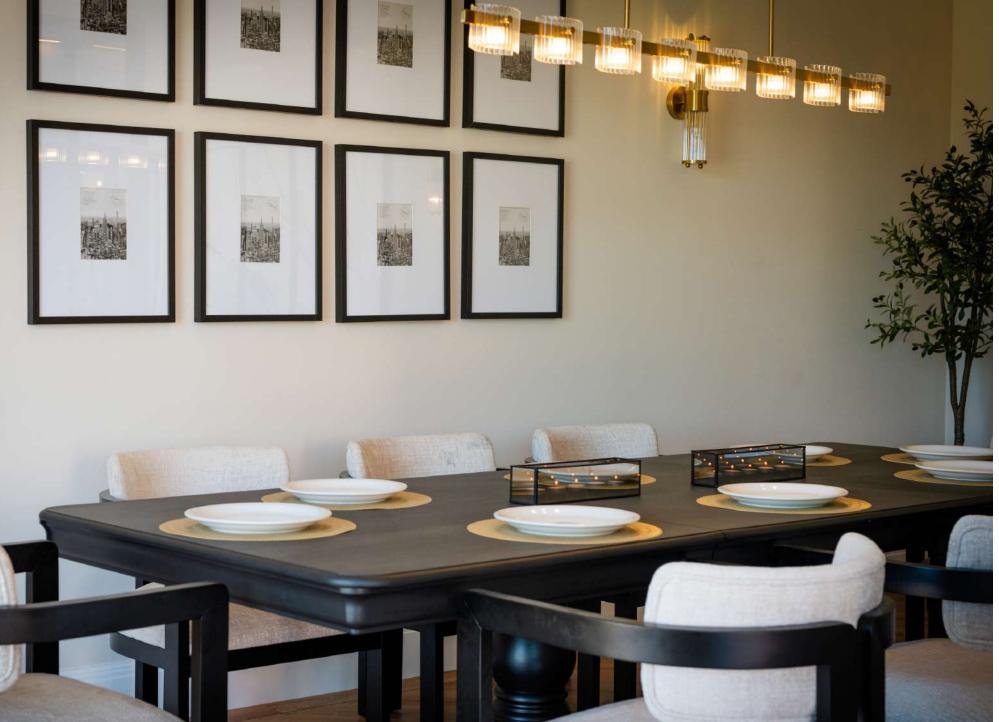

...Flowing seamlessly from the kitchen is a refined dining area, designed for shared moments and memorable occasions. A statement wine display encased in glass forms a dramatic centrepiece, adding a layer of luxury for the discerning collector. This elegant space captures panoramic garden vistas and opens directly onto a sun terrace, inviting a seamless connection between indoors and out.

The adjoining seating area offers a peaceful spot to linger over morning coffee, with curved, upholstered seating positioned to take in the uninterrupted garden outlook. Throughout, rich herringbone style flooring lends warmth and texture, subtly unifying each element of this exquisite space.