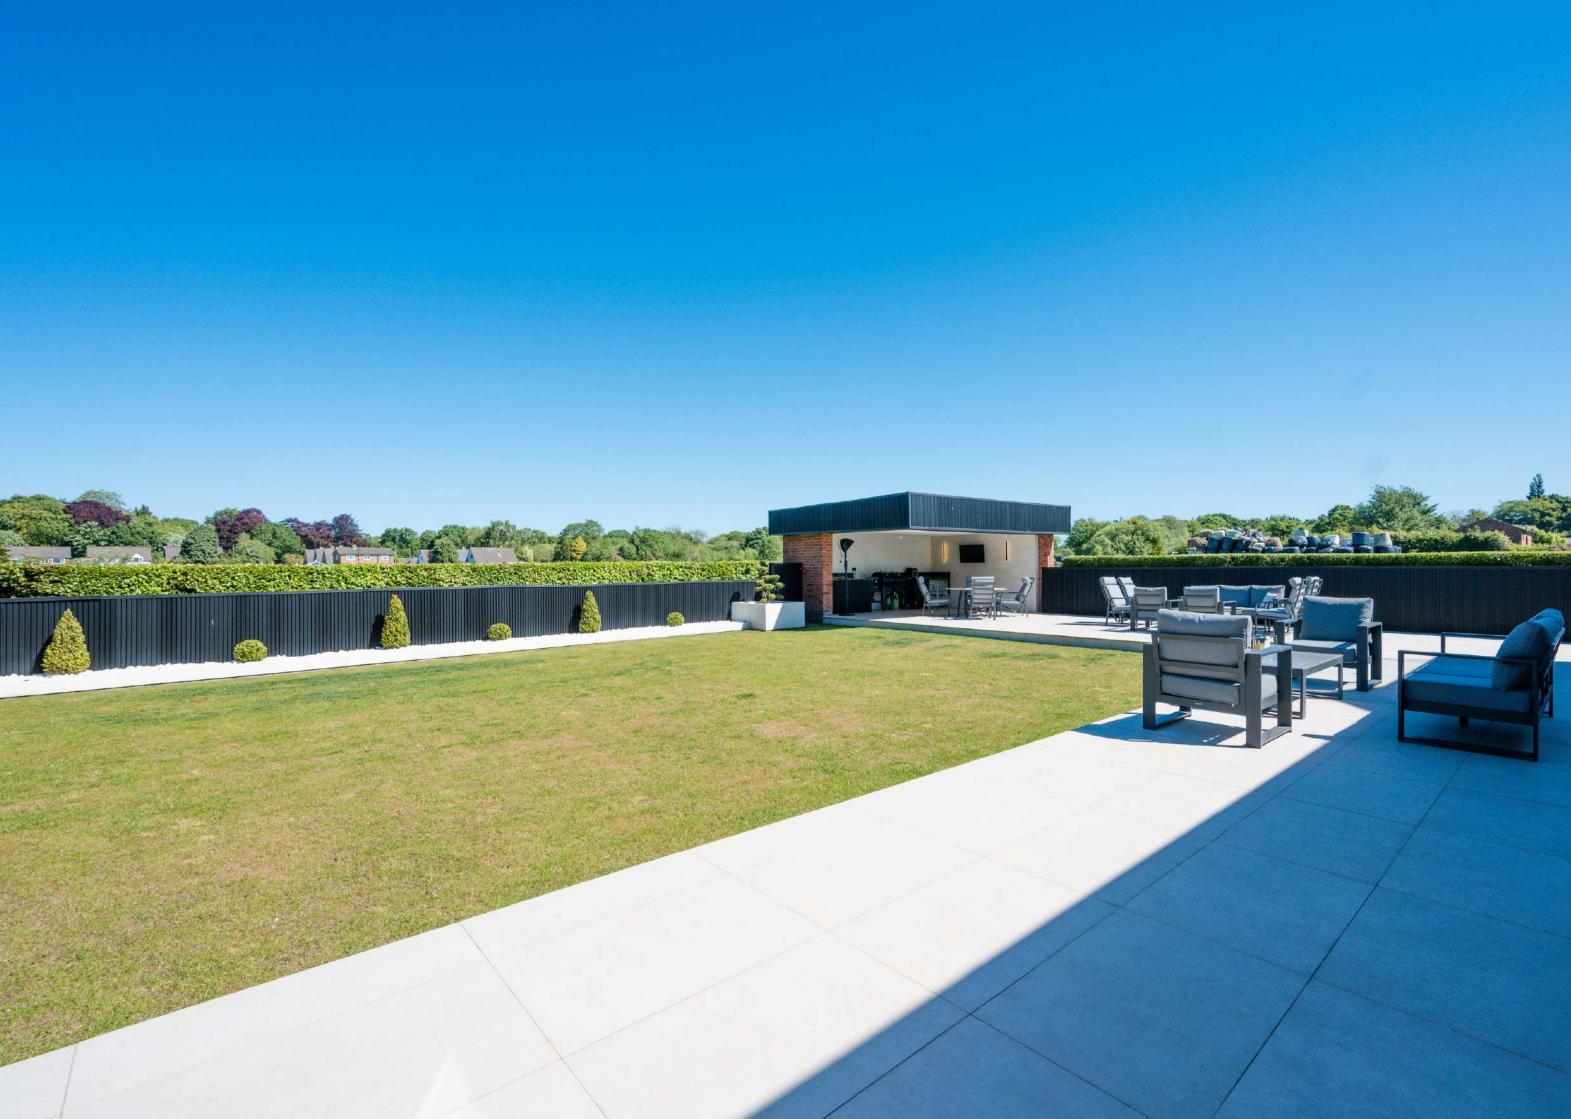

## Sun, Space and Sophistication

The homes outdoor space is truly exceptional, thoughtfully designed to accommodate both effortless entertaining and relaxed everyday living. A generous porcelain-tiled terrace extends seamlessly from the main living areas via wide sliding doors, creating a harmonious transition between indoors and out. This expansive terrace becomes a natural continuation of the home, perfectly suited to modern, open-plan living.

Multiple stylish seating areas are strategically positioned to capture the light and views throughout the day - ideal for morning coffee, leisurely afternoons or evening drinks as the sun sets over the open fields. The main patio benefits from a westerly aspect, bathing it in evening sun and making it an idyllic setting for al fresco dining or hosting guests long into the golden hour.

Beyond the terrace, across a well-maintained lawn, a striking covered entertaining area ensures year-round enjoyment. This contemporary garden pavilion enjoys sunlight throughout the day thanks to its clever positioning, while a sleek roof structure offers welcome shade and protection when needed. With integrated lighting, outdoor heating and ample space for both dining and lounging, it is a versatile and stylish space - equally suited to summer barbecues, family celebrations or simply unwinding in peaceful seclusion.

The garden is beautifully finished, with modern borders, soft landscaping, considered hardscaping and well-placed fencing offering both visual appeal and a high degree of privacy, without compromising the views. The generous lawn provides space for children to play or guests to gather, while the thoughtful layout ensures that every corner feels both usable and tranquil.