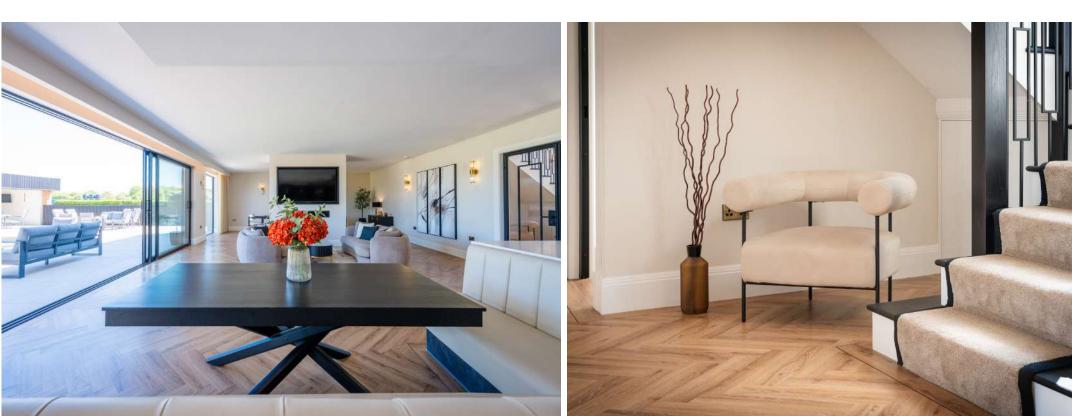

#### Style, Warmth, And Countryside Views

The impressive lounge offers a sophisticated yet welcoming setting, finished in a stylish palette of beige and black. Large windows fill the room with natural light and provide pleasant views across the countryside. The space features comfortable beige armchairs and a matching ottoman, set around a striking herringbone style floor that adds warmth and character.

A sleek black feature wall houses a contemporary media unit and a large wall-mounted television, creating a modern focal point for relaxing or entertaining. The room is further enhanced by elegant ceiling lighting, including concealed LED lighting that runs around the perimeter of the ceiling, adding a subtle and contemporary ambience.

Layered curtains add both privacy and a touch of luxury. With its combination of high-quality finishes and well-balanced design, this lounge is ideal for both everyday living and hosting guests in comfort and style.

### Connecting Spaces With Grace

Flooded with natural light from the striking floor-to-ceiling window, the gallery landing creates an impressive focal point at the heart of the upper floor. The elegant staircase, finished with plush carpeting and bold balustrades, leads to this spacious area which seamlessly connects the principal bedroom suites.

A contemporary gold and glass pendant chandelier draws the eye upwards, complementing the soft neutral palette. A tranquil seating area, perfectly positioned to enjoy the open countryside makes an inviting spot for reading or quiet reflection.