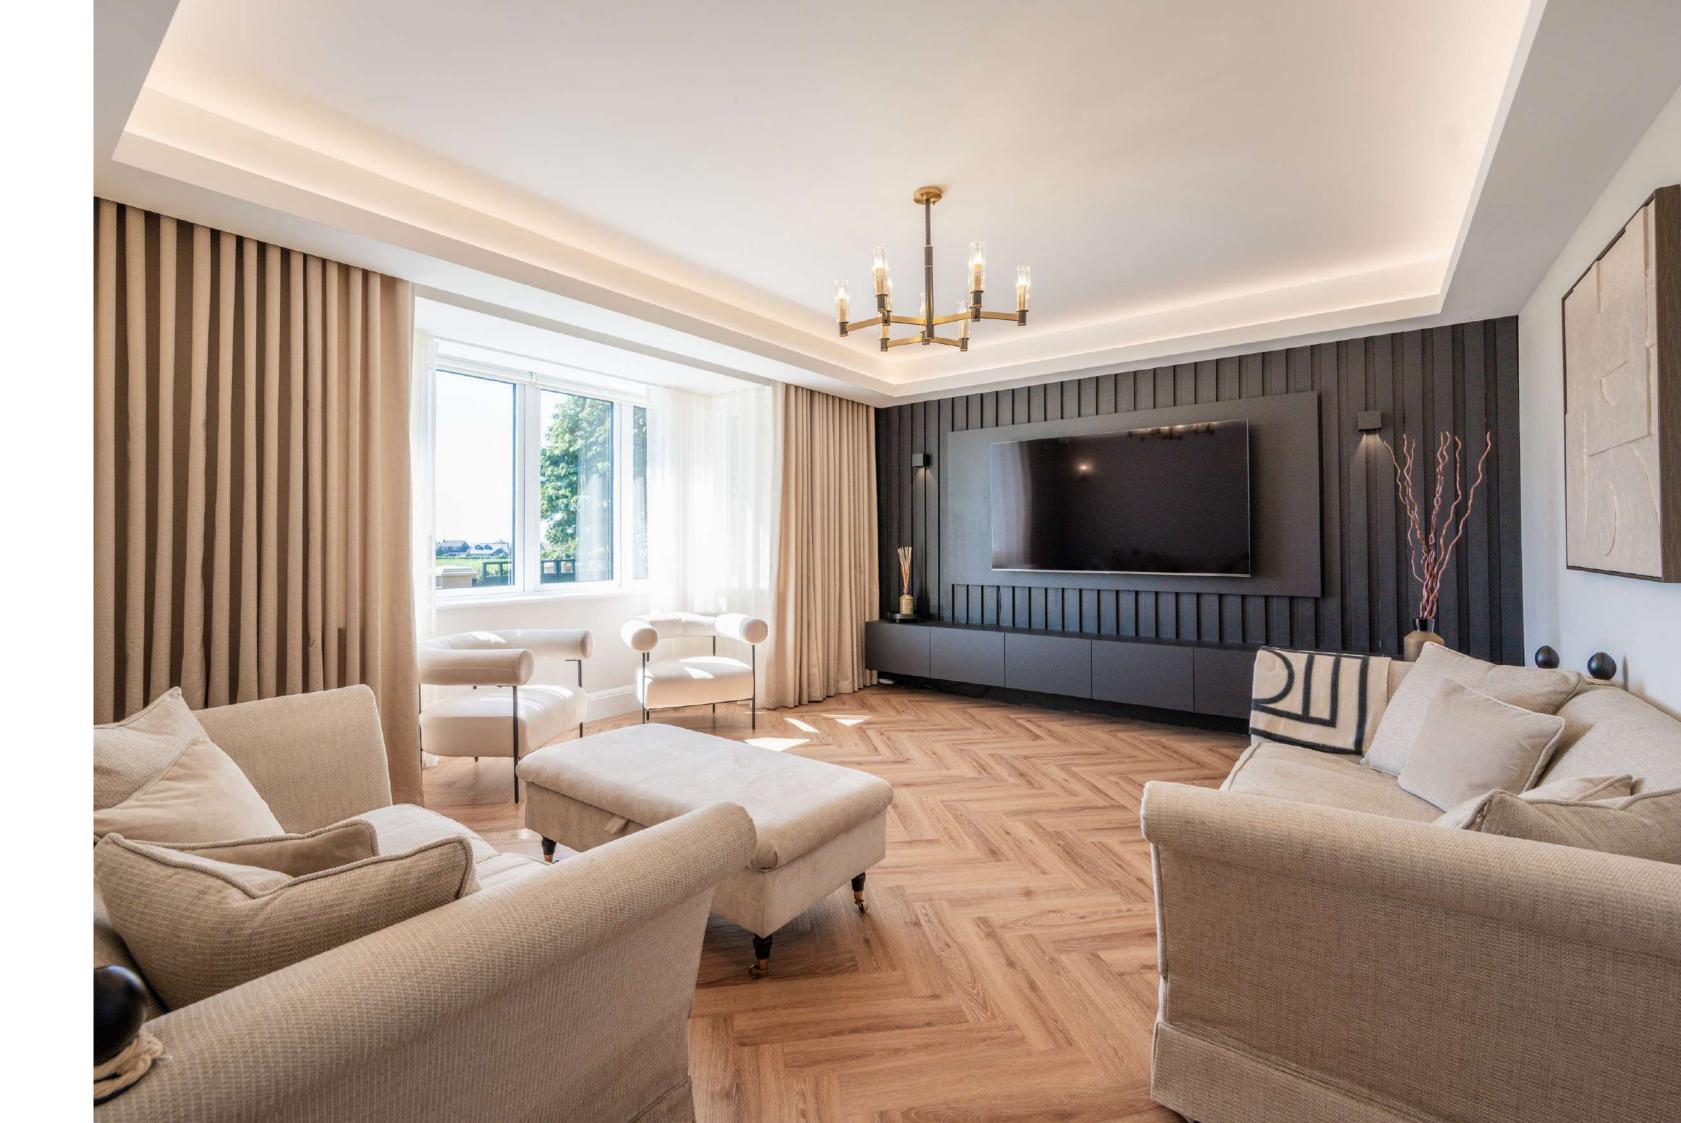

#### Style, Warmth, And Countryside Views

The impressive lounge offers a sophisticated yet welcoming setting, finished in a stylish palette of beige and black. Large windows fill the room with natural light and provide pleasant views across the countryside. The space features comfortable beige armchairs and a matching ottoman, set around a striking herringbone style floor that adds warmth and character.

A sleek black feature wall houses a contemporary media unit and a large wall-mounted television, creating a modern focal point for relaxing or entertaining. The room is further enhanced by elegant ceiling lighting, including concealed LED lighting that runs around the perimeter of the ceiling, adding a subtle and contemporary ambience.

Layered curtains add both privacy and a touch of luxury. With its combination of high-quality finishes and well-balanced design, this lounge is ideal for both everyday living and hosting guests in comfort and style.