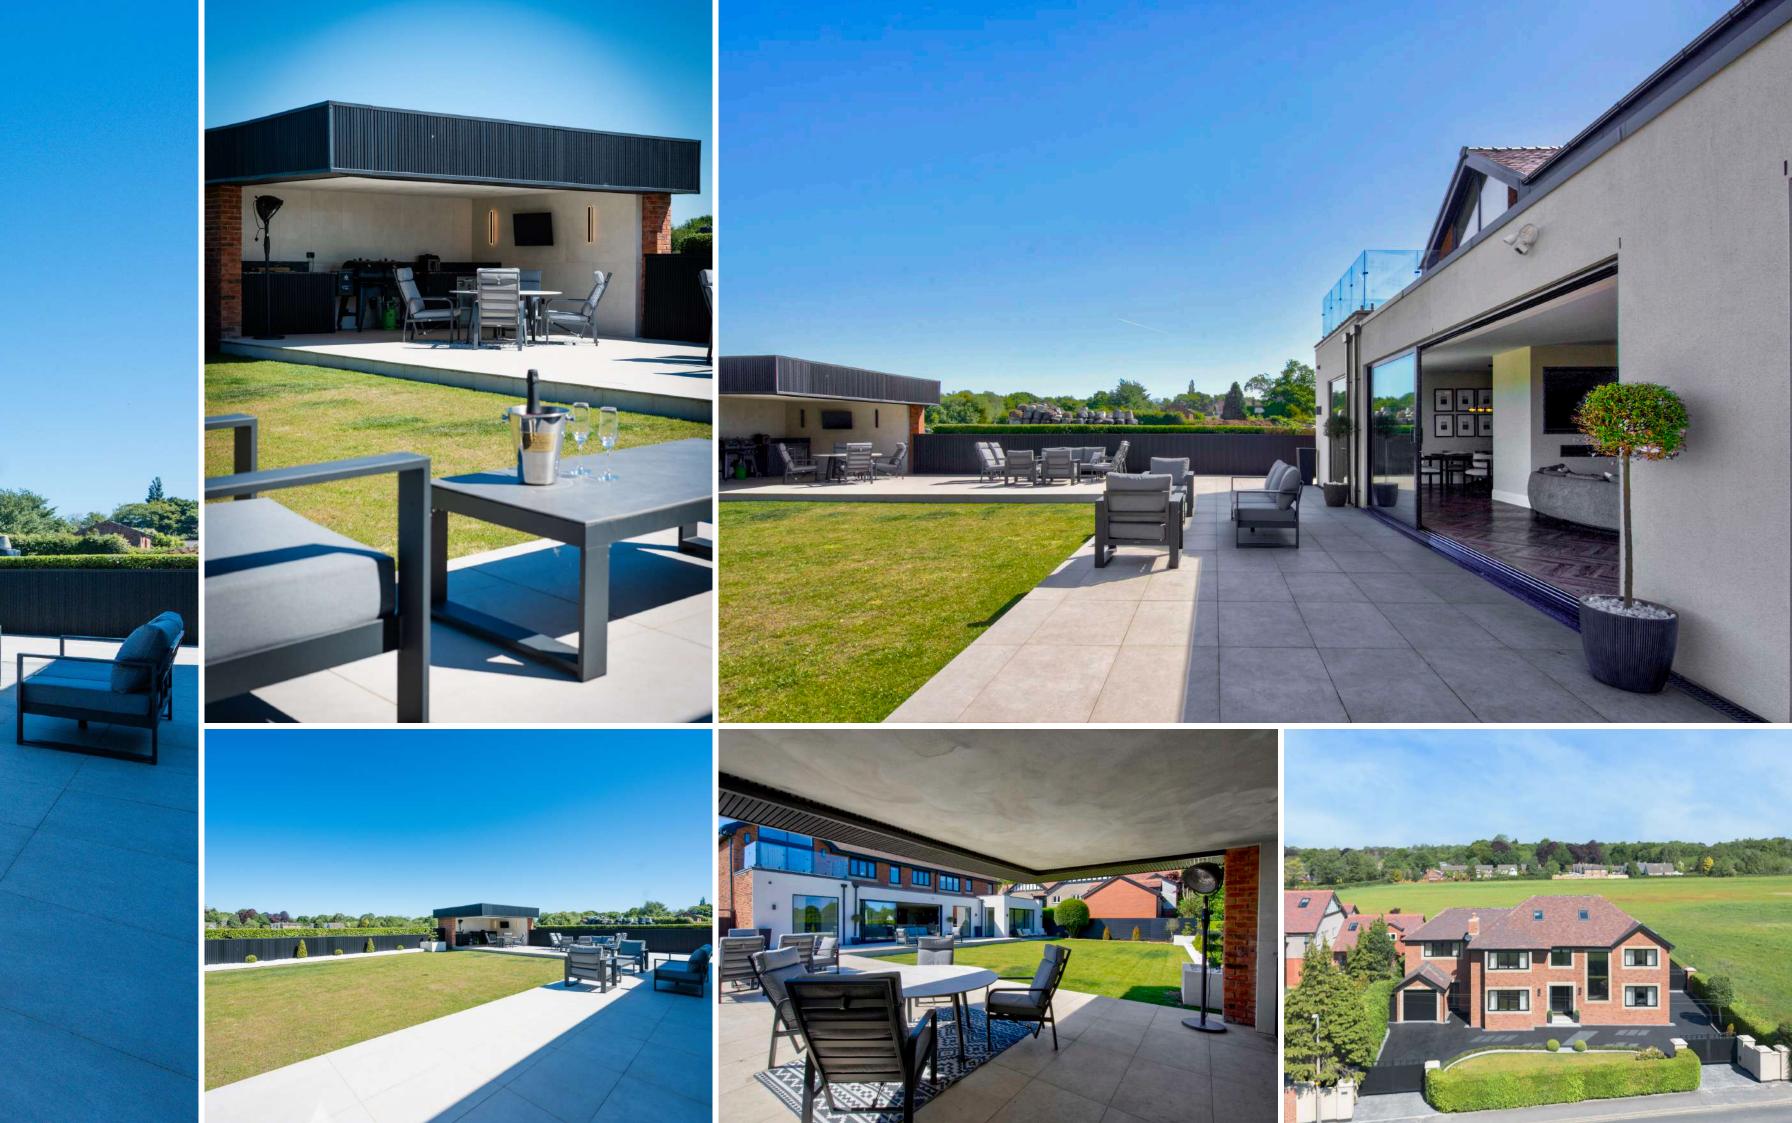

## Sun, Space and Sophistication

The homes outdoor space is truly exceptional, thoughtfully designed to accommodate both effortless entertaining and relaxed everyday living. A generous porcelain-tiled terrace extends seamlessly from the main living areas via wide sliding doors, creating a harmonious transition between indoors and out. This expansive terrace becomes a natural continuation of the home, perfectly suited to modern, open-plan living.

Multiple stylish seating areas are strategically positioned to capture the light and views throughout the day - ideal for morning coffee, leisurely afternoons or evening drinks as the sun sets over the open fields. The main patio benefits from a westerly aspect, bathing it in evening sun and making it an idyllic setting for al fresco dining or hosting guests long into the golden hour.

Beyond the terrace, across a well-maintained lawn, a striking covered entertaining area ensures year-round enjoyment. This contemporary garden pavilion enjoys sunlight throughout the day thanks to its clever positioning, while a sleek roof structure offers welcome shade and protection when needed. With integrated lighting, outdoor heating and ample space for both dining and lounging, it is a versatile and stylish space - equally suited to summer barbecues, family celebrations or simply unwinding in peaceful seclusion.

#### Secure, Stylish, and Set Apart

The facade of this remarkable property delivers instant impact, with its bold architectural lines, expansive frontage, and striking symmetry. Set back from the road in a commanding position, the house enjoys open aspects to both the front and rear, with lovely views across farmland that enhance its sense of space and exclusivity.

The in-and-out driveway, finished in sleek tarmac, is accessed via two sets of electronic gates, equipped with intercom access for security and convenience. This impressive approach not only ensures privacy but also offers a grand sense of arrival for residents and guests alike. Mature hedging and manicured topiary frame the entrance, while the neatly edged lawn and contemporary planting add to the home's elegant kerb appeal. Ample parking is available for multiple vehicles and there is also a substantial 180 square foot garage with an electronic up-and-over door, providing secure storage and direct access to the house.