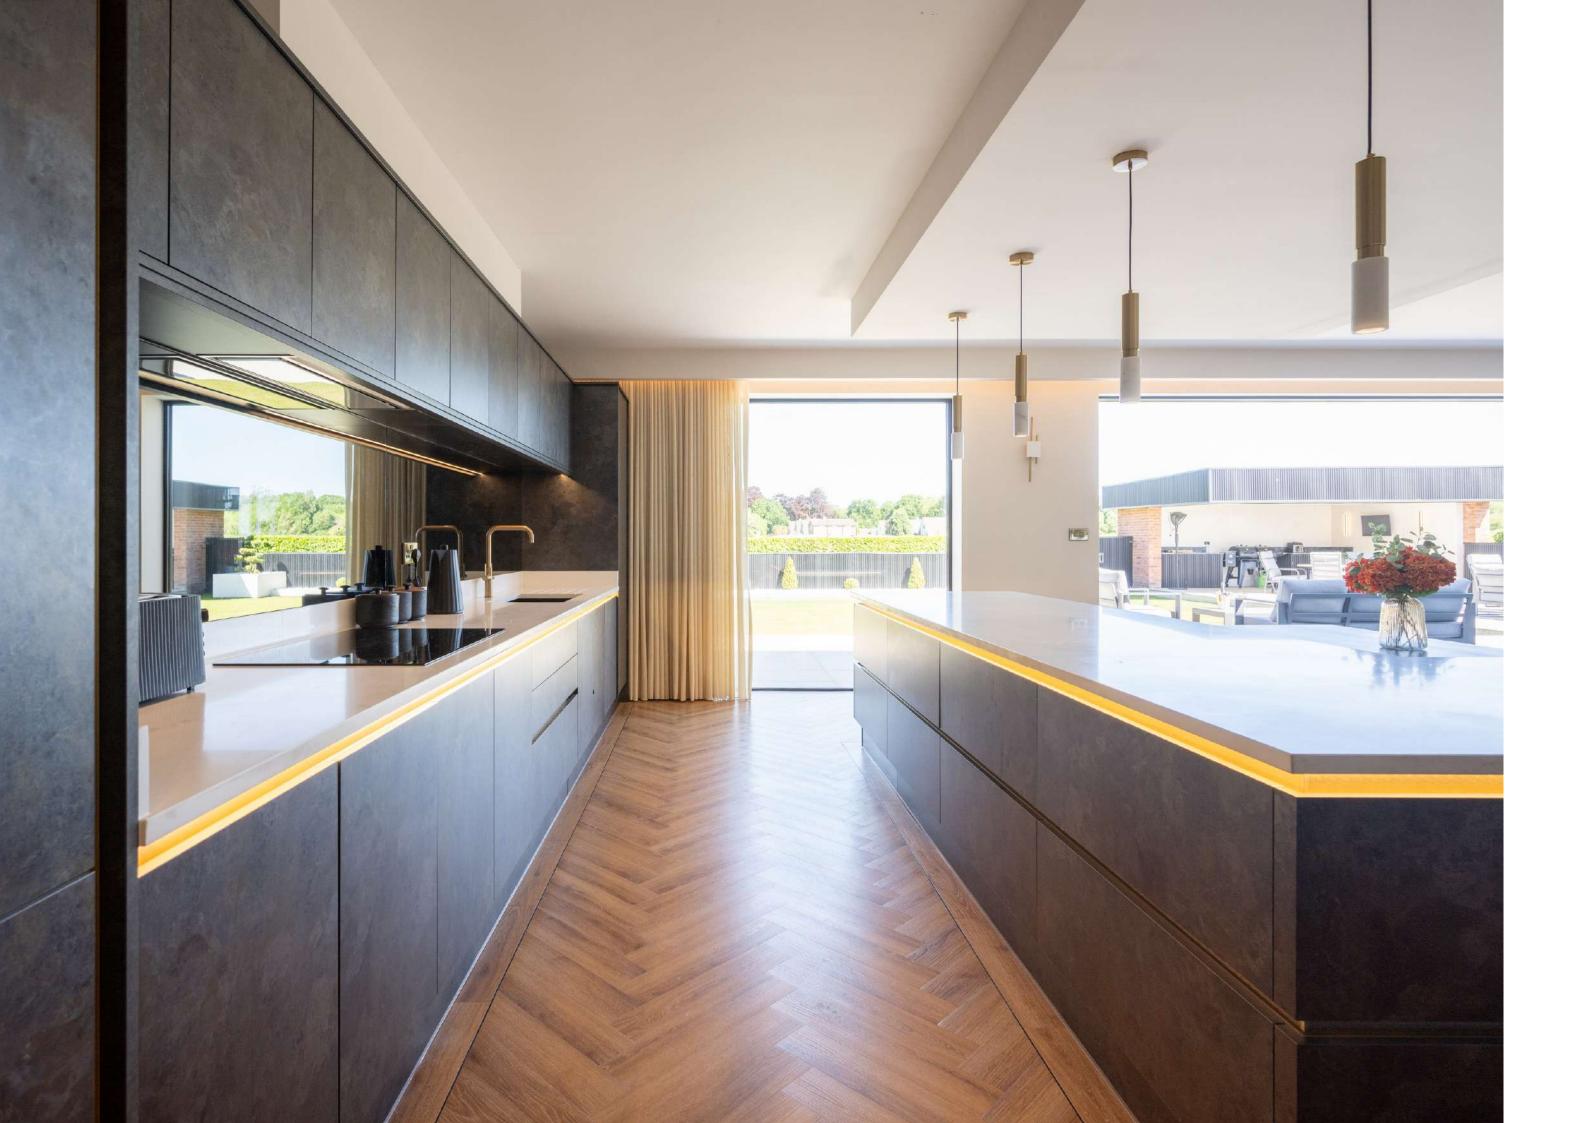

#### Cutting-edge Design Meets Effortless Comfort.

At the heart of the home lies a spectacular kitchen, masterfully executed with sleek handleless cabinetry in a sophisticated matte finish, enriched by elegant gold detailing and understated integrated lighting.... A vast central island, topped with pristine quartz and lit by sculptural pendant lights, offers a showstopping centrepiece - equally suited to casual breakfasts or lavish entertaining. This is a kitchen designed for the serious cook, boasting a full suite of premium built-in appliances, including multiple ovens discreetly housed within bespoke cabinetry. Dual sinks with brushed gold fixtures, generous preparation space and a mirrored splashback elevate both function and form, while floor-to-ceiling glazing floods the space with natural light and frames tranquil views of the garden beyond...

...Flowing seamlessly from the kitchen is a refined dining area, designed for shared moments and memorable occasions. A statement wine display encased in glass forms a dramatic centrepiece, adding a layer of luxury for the discerning collector. This elegant space captures panoramic garden vistas and opens directly onto a sun terrace, inviting a seamless connection between indoors and out.

The adjoining seating area offers a peaceful spot to linger over morning coffee, with curved, upholstered seating positioned to take in the uninterrupted garden outlook. Throughout, rich herringbone style flooring lends warmth and texture, subtly unifying each element of this exquisite space.

This remarkable culinary, dining and living hub is a triumph of style and substance - a space that balances everyday ease with elevated design, and one that enhances every moment spent within it.