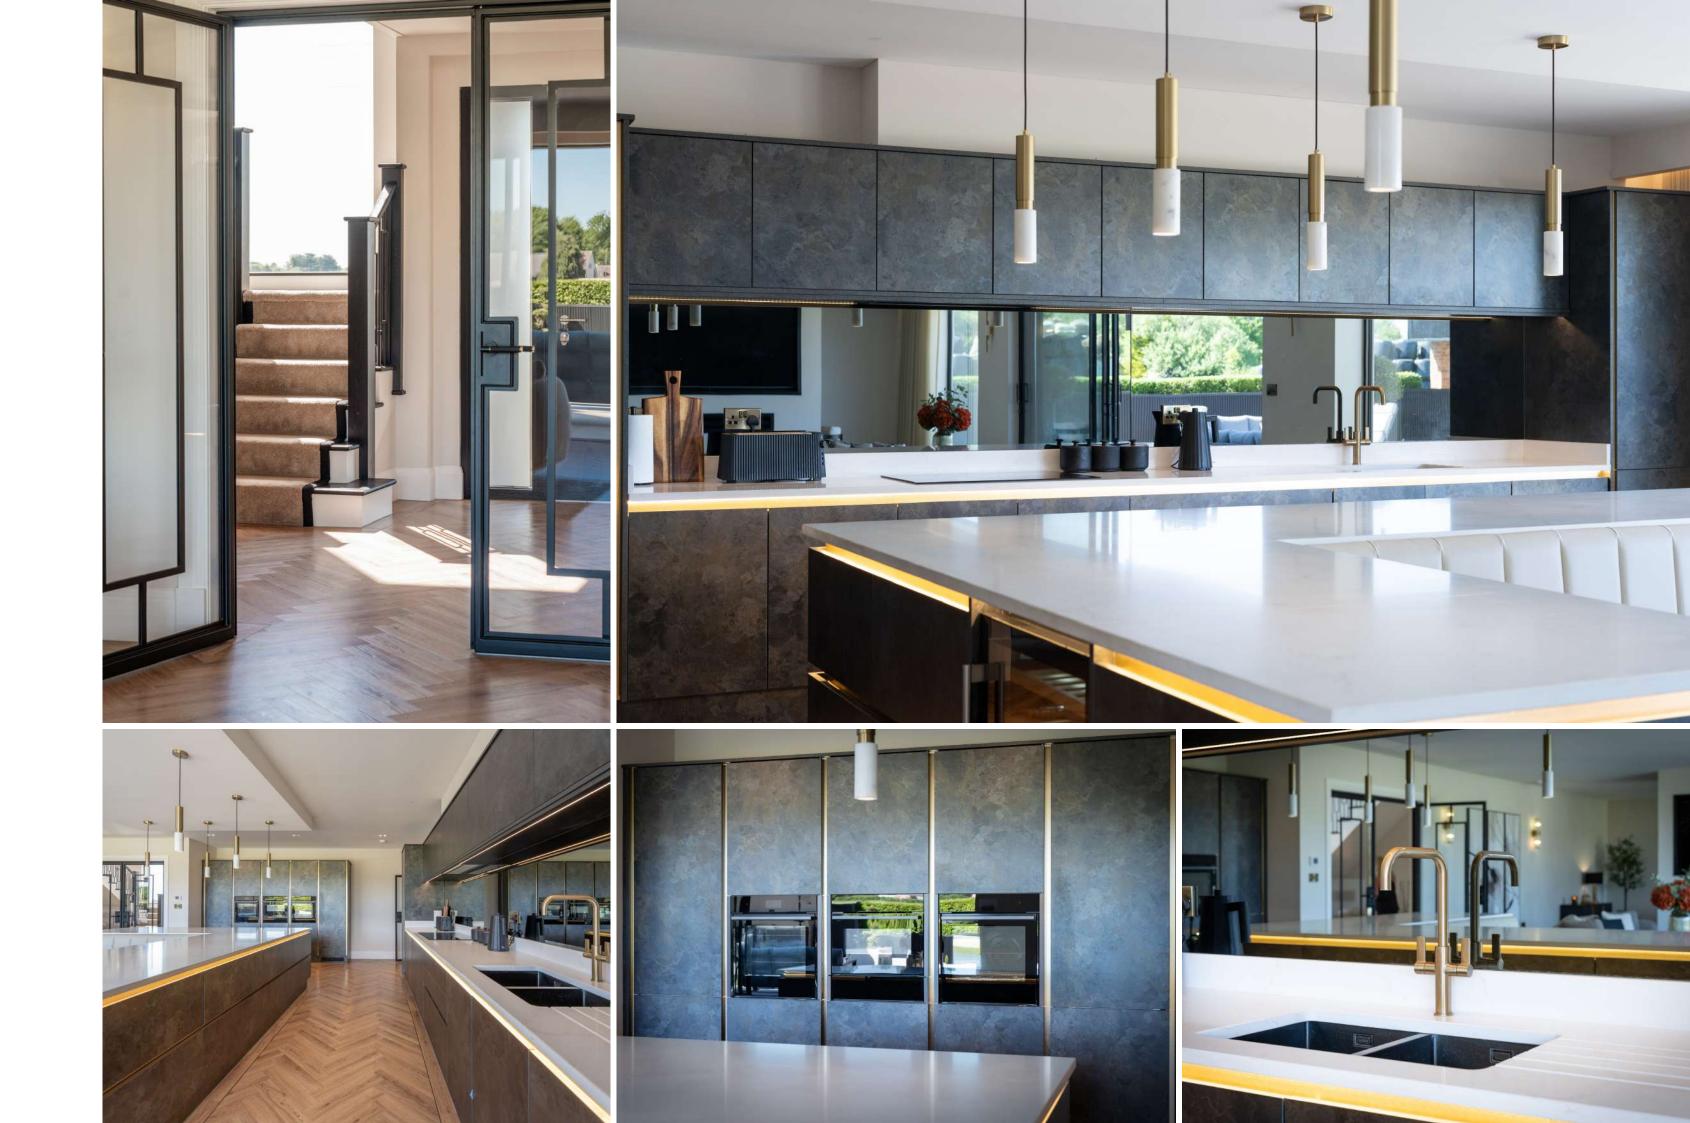

#### Cutting-edge Design Meets Effortless Comfort.

At the heart of the home lies a spectacular kitchen, masterfully executed with sleek handleless cabinetry in a sophisticated matte finish, enriched by elegant gold detailing and understated integrated lighting.... A vast central island, topped with pristine quartz and lit by sculptural pendant lights, offers a showstopping centrepiece - equally suited to casual breakfasts or lavish entertaining. This is a kitchen designed for the serious cook, boasting a full suite of premium built-in appliances, including multiple ovens discreetly housed within bespoke cabinetry. Dual sinks with brushed gold fixtures, generous preparation space and a mirrored splashback elevate both function and form, while floor-to-ceiling glazing floods the space with natural light and frames tranquil views of the garden beyond...

...Flowing seamlessly from the kitchen is a refined dining area, designed for shared moments and memorable occasions. A statement wine display encased in glass forms a dramatic centrepiece, adding a layer of luxury for the discerning collector. This elegant space captures panoramic garden vistas and opens directly onto a sun terrace, inviting a seamless connection between indoors and out.

The adjoining seating area offers a peaceful spot to linger over morning coffee, with curved, upholstered seating positioned to take in the uninterrupted garden outlook. Throughout, rich herringbone style flooring lends warmth and texture, subtly unifying each element of this exquisite space.

This remarkable culinary, dining and living hub is a triumph of style and substance - a space that balances everyday ease with elevated design, and one that enhances every moment spent within it.