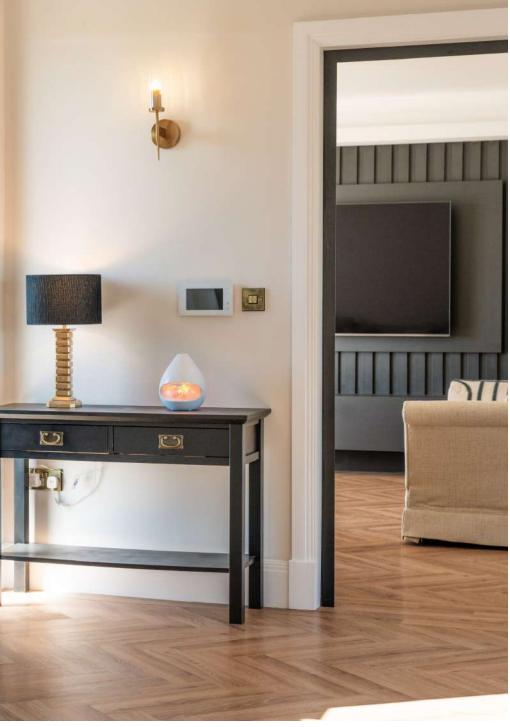

#### First Impressions, Perfected

Step into an entrance hallway that sets the tone for the entire residence, a masterclass in contemporary elegance and architectural finesse. Bathed in natural light from a stunning floor-to-ceiling window, the space feels bright, airy, and instantly inviting. The bespoke herringbone LVT flooring in warm wood tones adds a sense of timeless sophistication, beautifully complemented by soft neutral walls and sleek black accents throughout.

A striking staircase with plush carpeting and bold, geometric balustrades creates a captivating focal point, whilst carefully curated furnishings, enhance the sense of luxury and comfort.

Wall sconces in brushed gold cast a gentle glow, and every detail has been thoughtfully considered, from the discreet storage solutions to the seamless flow into the main living areas, ensuring both practicality and visual harmony.

This entrance hall is more than just a space to arrive - it's a statement of intent, offering a memorable first impression and a preview of the refined quality that resonates throughout the entire home.