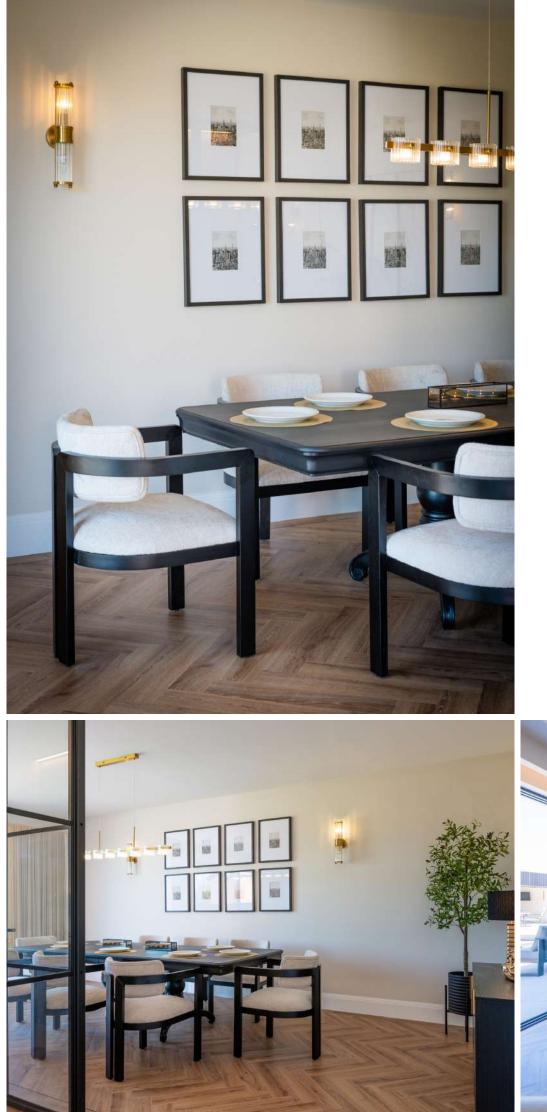

...Flowing seamlessly from the kitchen is a refined dining area, designed for shared moments and memorable occasions. A statement wine display encased in glass forms a dramatic centrepiece, adding a layer of luxury for the discerning collector. This elegant space captures panoramic garden vistas and opens directly onto a sun terrace, inviting a seamless connection between indoors and out.

The adjoining seating area offers a peaceful spot to linger over morning coffee, with curved, upholstered seating positioned to take in the uninterrupted garden outlook. Throughout, rich herringbone style flooring lends warmth and texture, subtly unifying each element of this exquisite space.