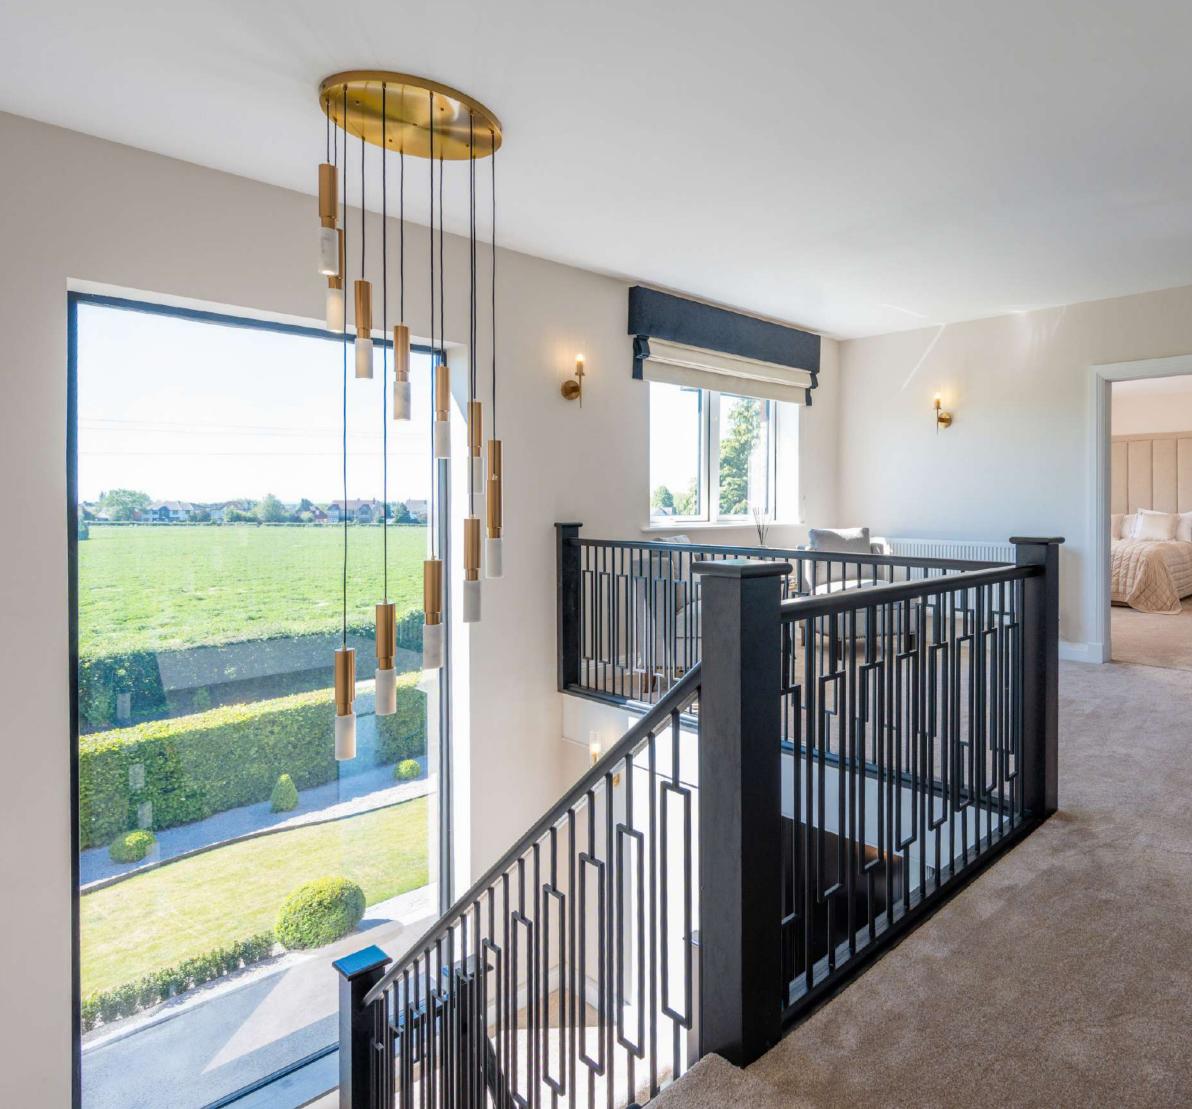

### Connecting Spaces With Grace

Flooded with natural light from the striking floor-to-ceiling window, the gallery landing creates an impressive focal point at the heart of the upper floor. The elegant staircase, finished with plush carpeting and bold balustrades, leads to this spacious area which seamlessly connects the principal bedroom suites.

A contemporary gold and glass pendant chandelier draws the eye upwards, complementing the soft neutral palette. A tranquil seating area, perfectly positioned to enjoy the open countryside makes an inviting spot for reading or quiet reflection.

A wide, softly carpeted hallway ensure a sense of space and flow, while the cohesive design and high-quality finishes echo the refined style found throughout the home. This beautifully considered space not only links the bedroom areas but also serves as a light-filled retreat, enhancing the sense of luxury and comfort on the first floor.