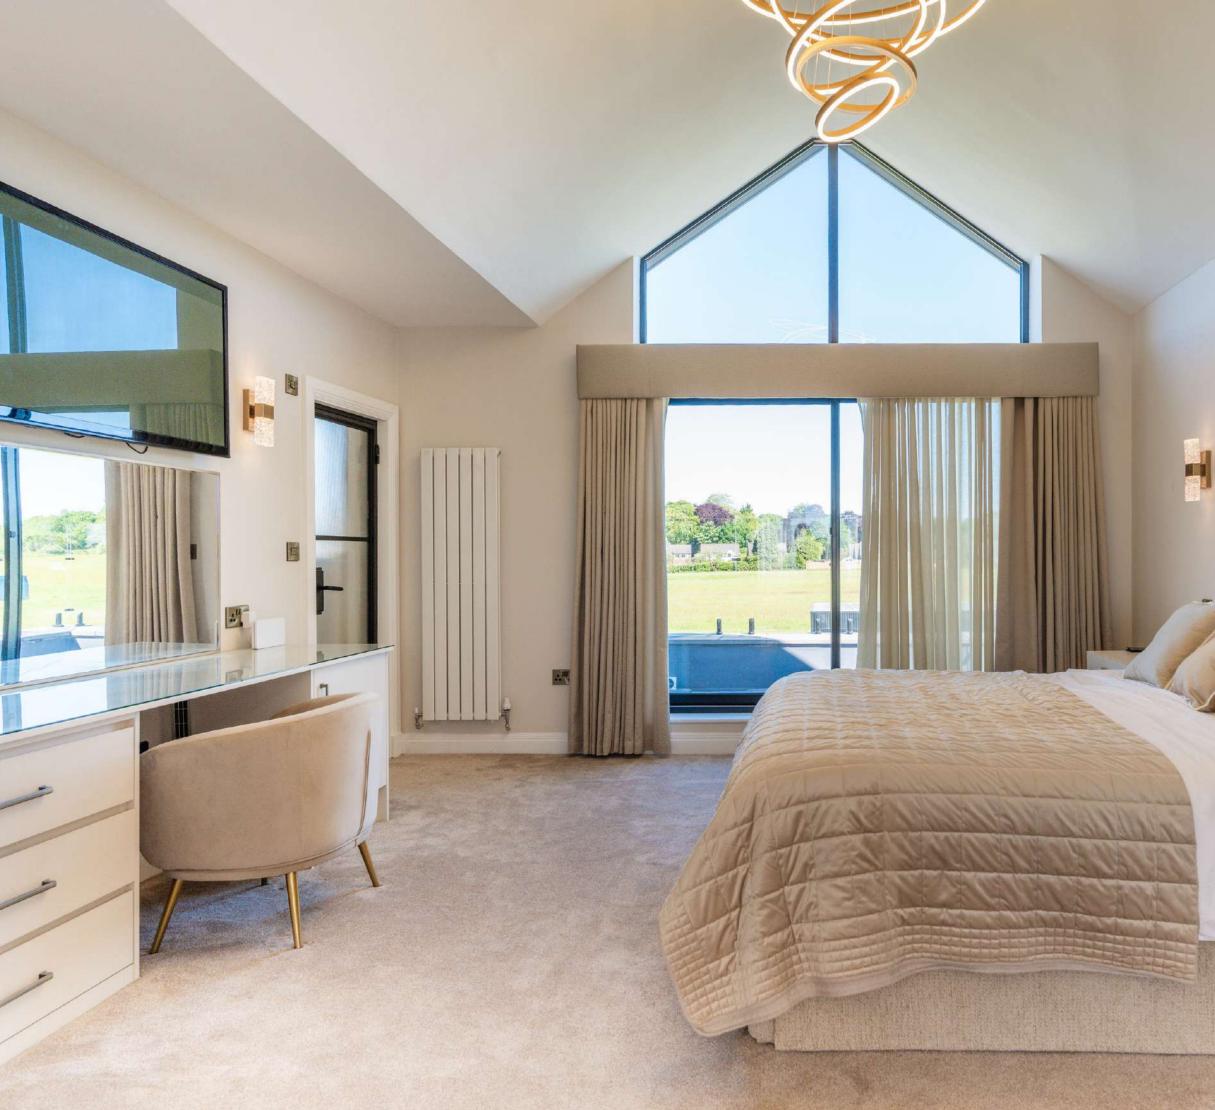

## Sleep In Beauty

The principal bedroom suite is a true sanctuary, designed to impress with its sense of space, light, and luxury. A striking vaulted ceiling enhances the airy atmosphere, while expansive windows and glass doors fill the room with natural light and offer uninterrupted views across the countryside. Step out onto your private balcony to enjoy morning coffee or evening sunsets in complete tranquillity.

The bedroom itself is beautifully appointed, featuring a plush, oversized headboard and a calming palette of soft neutrals. Beside the sleeping area, a discreet mini bar adds a touch of boutique hotel comfort, perfect for refreshments at any hour. A highlight of the suite is the generous dressing room, accessed through elegant double doors. Lined with bespoke wardrobes featuring gold handles and ample storage, this space is illuminated by a contemporary chandelier, creating a refined and practical area for preparing for the day ahead.

The luxurious en-suite bathroom is finished in large-format stone tiles for a seamless look, with a floating double vanity, illuminated mirror, and sleek black fixtures. A walk-in shower and contemporary fittings provide a spalike experience, while large windows ensure the space remains bright and inviting.