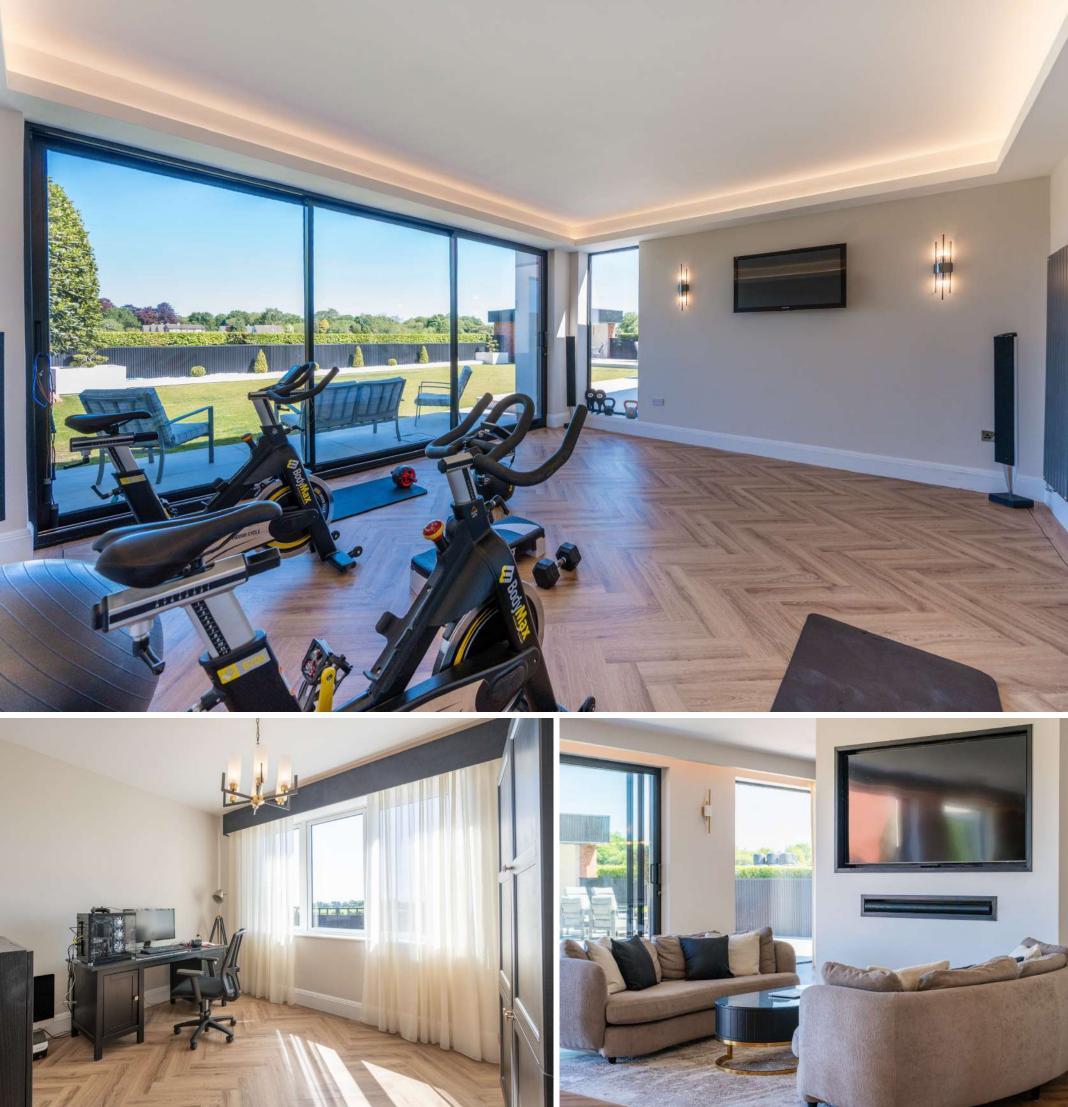

#### Elevate Your Workout With Style And Sophistication

This exceptional home gym offers a bright and inspiring environment for fitness enthusiasts. Expansive floor-to-ceiling sliding glass doors flood the space with natural light and provide uninterrupted views across the beautifully landscaped gardens, creating a seamless connection between indoor and outdoor living. The herringbone styyle flooring adds a touch of sophistication, while the neutral décor ensures a calming and focused atmosphere.

The room is enhanced by contemporary wall lighting and concealed LED ceiling lighting that runs around the perimeter, providing both practical illumination and a modern, ambient finish. With ample space for a range of equipment and direct access to the garden terrace, this gym is perfectly designed for both serious training and everyday wellbeing, all within the comfort and privacy of your own home.

#### A Peaceful Retreat for Work or Reflection

Situated just off the main hallway, the ground floor study Situated just off the main hallway, the ground floor study provides a bright and peaceful setting ideal for work or quiet reflection. Large windows allow natural light to fill the room, complemented by sheer curtains that offer both privacy and a soft, airy feel. Warm herringbone style flooring adds a touch of sophistication, with the neutral tones and sleek black accents adding the finishing touches - a perfect room productivity and comfort.

Boutique-inspired bedrooms continue the story of comfort and elegance, with a sumptuous principal suite that boasts a private balcony and spa-like en suite. A top-floor guest retreat offers added privacy and flexibility - ideal for visiting friends, family or even home working with a view.