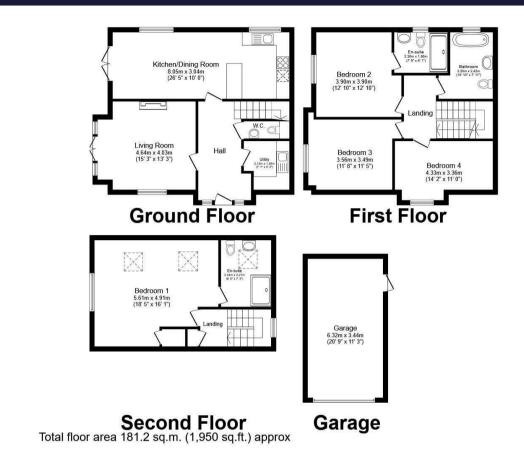

## 17 Forge Lane, Congleton, CW12 4HF

£450,000

- Immaculately Presented Four Double Bedroom Detached Home
- Open Plan & Stylishly Presented Dining Kitchen & Separate Utility
- · Modern Family Bathroom
- Close To Local Amenities & Schools

- · Peaceful Location With Views Onto The Woodland
- Superb Size Master Bedroom With En-suite Shower Room
- Detached Garage & Ample Private Parking

- Good Size Lounge With French Patio Doors
- · Second Bedroom With Additional En-Suite
- · Lawned Gardens