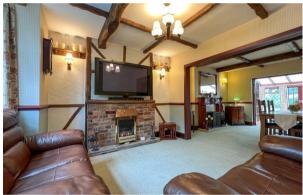

- · Superb Size Lounge With a Defined Dining Room
- Downstairs Cloakroom
- · Magnificent & Immaculately Presented Gardens

- Spacious Conservatory With Beautiful Views Of The Gardens
- · Loft Room Currently Utilised As an Office
- Integral Garage with Inspection Pit And Additional Covered Area For Extra Parking If Required