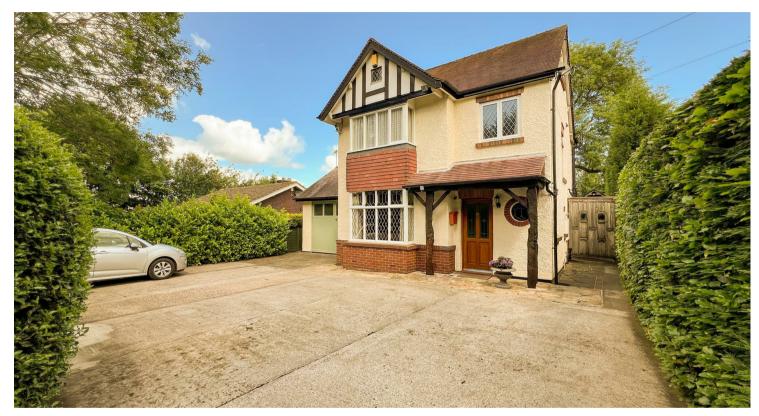

## 'Langdon' Bromley Road, Congleton, Cheshire, CW12 IPX

## Offers In The Region Of £349,500

- · Individually Styled Two Double Bedroom Detached Home
- Kitchen & Good Size Utility Room
- · Spacious Family Bathroom With Bath & Separate Shower Cubicle
- Private Gated Driveway With Ample Off Road Parking For Multiple Vehicles

- · Superb Size Lounge With a Defined Dining Room
- Downstairs Cloakroom
- · Magnificent & Immaculately Presented Gardens

- Spacious Conservatory With Beautiful Views Of The Gardens
- · Loft Room Currently Utilised As an Office
- Integral Garage with Inspection Pit And Additional Covered Area For Extra Parking If Required