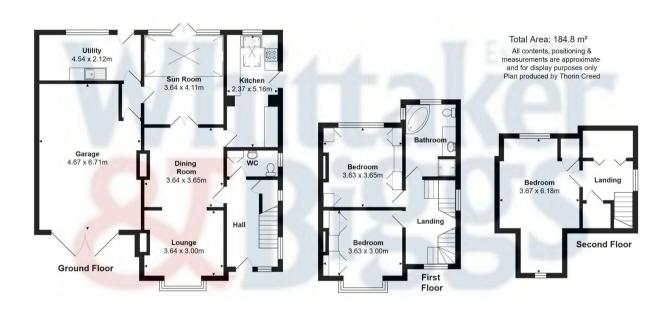

## Offers In The Region Of £349,500

- · Individually Styled Two Double Bedroom Detached Home
- Kitchen & Good Size Utility Room
- · Spacious Family Bathroom With Bath & Separate Shower Cubicle
- Private Gated Driveway With Ample Off Road Parking For Multiple Vehicles

- · Superb Size Lounge With a Defined Dining Room
- Downstairs Cloakroom
- · Magnificent & Immaculately Presented Gardens

- Spacious Conservatory With Beautiful Views Of The Gardens
- · Loft Room Currently Utilised As an Office
- Integral Garage with Inspection Pit And Additional Covered Area For Extra Parking If Required