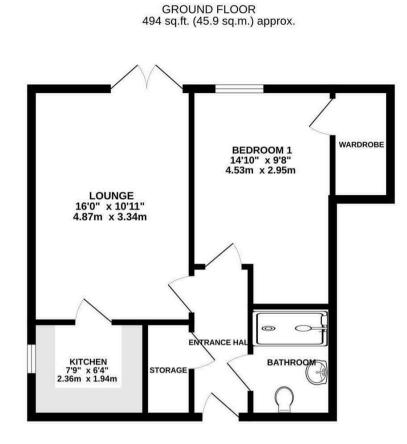

## Asking Price £120,000

- Well Presented One Bedroom First Floor Retirement Apartment
- · Luxurious Recently Fitted Shower Room
- Communal Lounge, Laundry Room & Guest Suite Availability For Friends & Family To
  Stay
- Spacious Open Plan Lounge/Diner With Juliet Balcony With Open Views Of The River Dane
- Communal Patio Area Overlooking The River Dane
- Serviced Lift For Easy Access

- Superb Sized Bedroom With Spacious Walk in Closet & Sliding Wardrobe
- Fantastic Location Close To Congleton Park & The Facilities Of The Nearby Town Centre
- No Upward Chain

16 High Street, Congleton, Cheshire, CW12 IBD 01260 273241 congleton@whittakerandbiggs.co.uk https://www.whittakerandbiggs.co.uk/