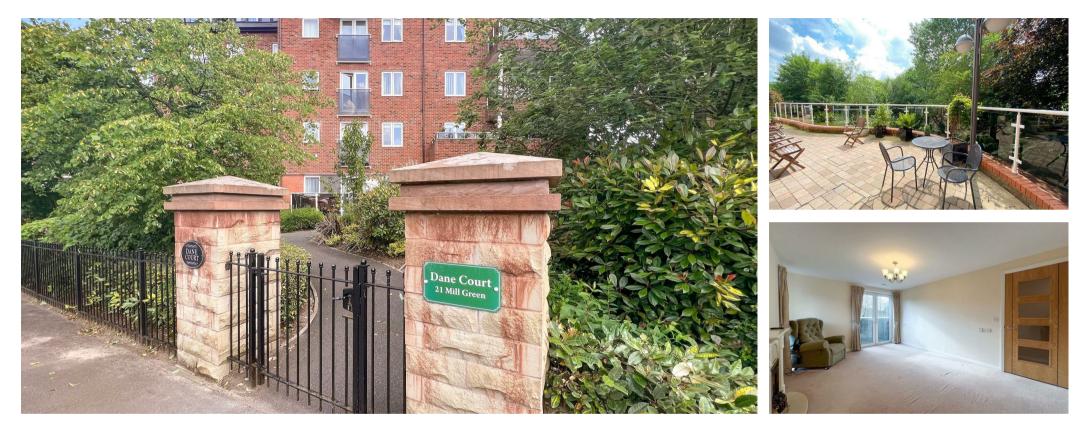

## I., 10 Dane Court Mill Green, Congleton, Cheshire, CW12 IFS

## Asking Price £120,000

- Well Presented One Bedroom First Floor Retirement Apartment
- · Luxurious Recently Fitted Shower Room
- Communal Lounge, Laundry Room & Guest Suite Availability For Friends & Family To
  Stay
- Spacious Open Plan Lounge/Diner With Juliet Balcony With Open Views Of The River Dane
- Communal Patio Area Overlooking The River Dane
- Serviced Lift For Easy Access

- Superb Sized Bedroom With Spacious Walk in Closet & Sliding Wardrobe
- Fantastic Location Close To Congleton Park & The Facilities Of The Nearby Town Centre
- No Upward Chain

16 High Street, Congleton, Cheshire, CW12 IBD 01260 273241 congleton@whittakerandbiggs.co.uk https://www.whittakerandbiggs.co.uk/