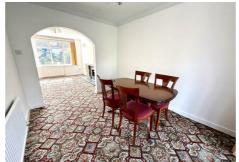

## **Dining Room**

 $10.08 \times 8.06$ 

Versatile reception space, previously used as a dining room, with patio doors opening into the garden room, offering flexibility for family living or entertaining.