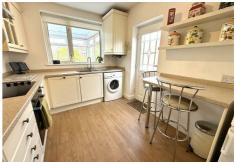

#### Kitchen

 $10.06 \times 8.05$ 

Well-appointed fitted kitchen with a range of base and eye-level units, a convenient breakfast bar, and access to the rear garden via an exterior door.