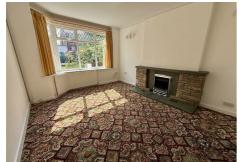

## Living Room

 $10.05 \times 11.03$ 

A bright and welcoming bay-fronted living room featuring a central fireplace and an archway leading seamlessly into the dining area.