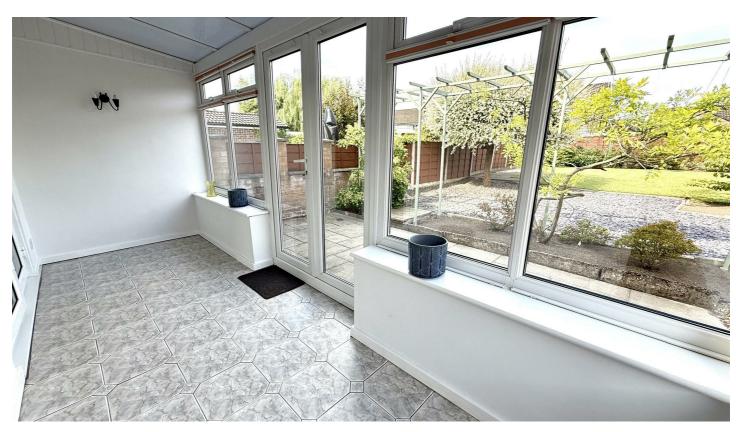

#### Reception Room / Garden Room

 $15.07 \times 4.7$ 

A delightful room overlooking the rear garden, flooded with natural light thanks to an abundance of windows – ideal as a garden room, playroom, or additional sitting area.