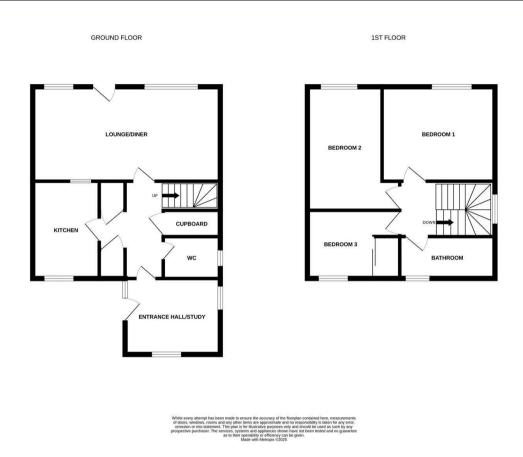

I Salop Walk, Macclesfield, Cheshire, SK10 3EH

Asking Price £206,000



## **Directions**

From this office turn left opposite the railway station. At the traffic lights under the railway bridge left onto the Silk Road. At the roundabout left onto Hibel Road. Continue through the traffic lights, right at the roundabout. At the next roundabout left and at the next roundabout right onto Prestbury Road. At the next mini roundabout left onto Victoria Road. At the next roundabout right onto Priory and go past the Leisure Centre and at the third

## **Viewings**

Viewings by arrangement only. Call 01625 430044 to make an appointment.

Council Tax Band

**EPC** Rating: