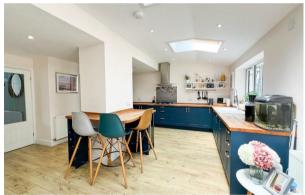

## Asking Price £350,000

- Extended and well presented three bedroom semi detached home
- Well equipped kitchen
- · Sitting room with multi fuel burner
- · Walking distance to the Endon Schools

- · 25ft open plan kitchen/dining/family room
- · Contemporary bathroom
- Substantial plot