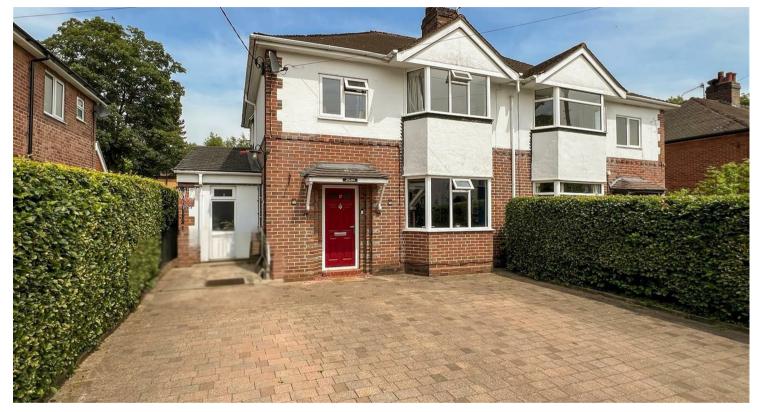

## 10 Springbank Avenue, Endon, Staffordshire, ST9 9EL

## Asking Price £350,000

- Extended and well presented three bedroom semi detached home
- Well equipped kitchen
- · Sitting room with multi fuel burner
- · Walking distance to the Endon Schools

- · 25ft open plan kitchen/dining/family room
- · Contemporary bathroom
- Substantial plot