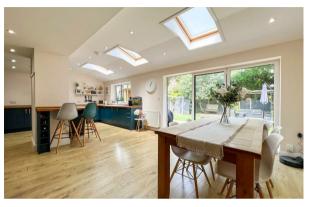

## Asking Price £350,000

- Extended and well presented three bedroom semi detached home
- Well equipped kitchen
- · Sitting room with multi fuel burner
- · Walking distance to the Endon Schools

- · 25ft open plan kitchen/dining/family room
- · Contemporary bathroom
- Substantial plot