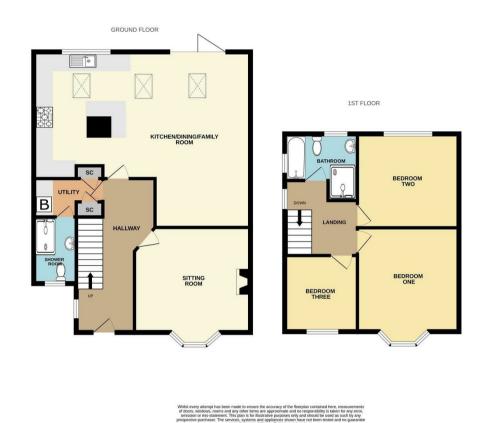

## Asking Price £350,000

- Extended and well presented three bedroom semi detached home
- Well equipped kitchen
- · Sitting room with multi fuel burner
- · Walking distance to the Endon Schools

- · 25ft open plan kitchen/dining/family room
- · Contemporary bathroom
- Substantial plot

- Utility and wet room to the ground floor
- Enclosed private rear garden
- Cul de sac location