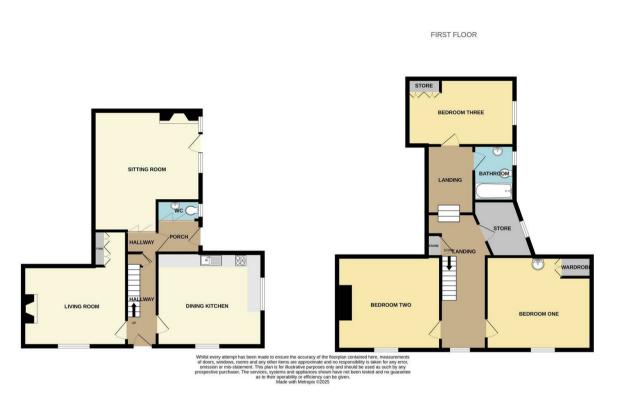

## 14 High Street, Ipstones, ST10 2LU

Offers In The Region Of £350,000

- Period three bedroom semi detached home
- Driveway and garage
- Garden

- Grade 11 listed
- Two reception rooms
- Village location

- Character and charm throughout
- Spacious dining kitchen
- NO CHAIN