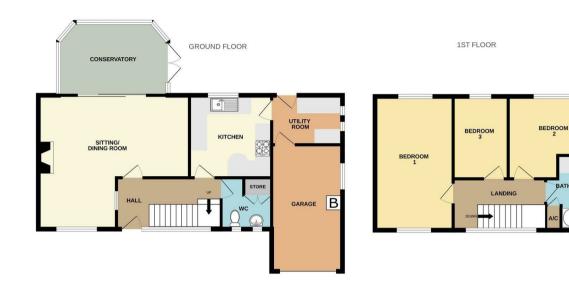

## 28 Spinney Close, Endon, Stoke-On-Trent, ST9 9BP

Offers In The Region Of £385,000

- Three bedroom detached property
- Woodland to the rear
- Integral garage

- Cul de sac location
- Spacious sitting/dining room
- Lots of potential

- Private rear garden
- Utility and WC
- NO CHAIN