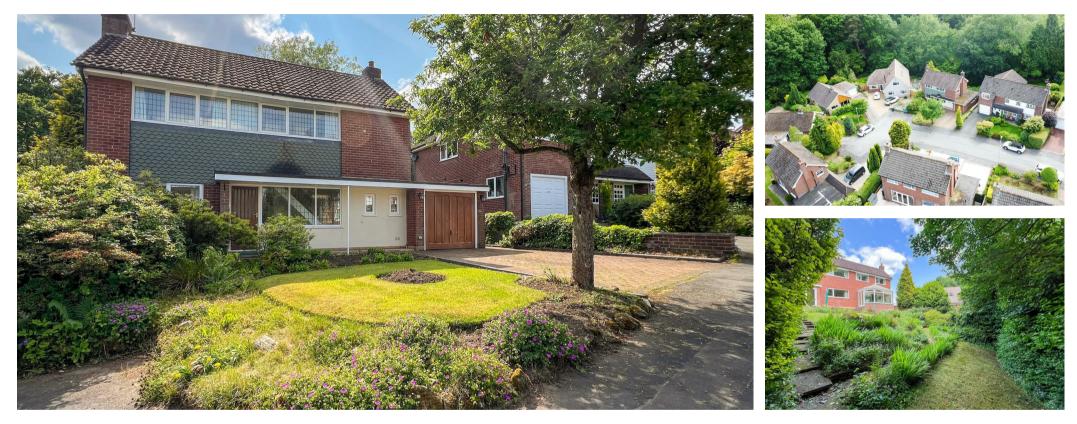

## 28 Spinney Close, Endon, Stoke-On-Trent, ST9 9BP

Offers In The Region Of £385,000

- Three bedroom detached property
- Woodland to the rear
- Integral garage

- Cul de sac location
- Spacious sitting/dining room
- Lots of potential

- Private rear garden
- Utility and WC
- NO CHAIN