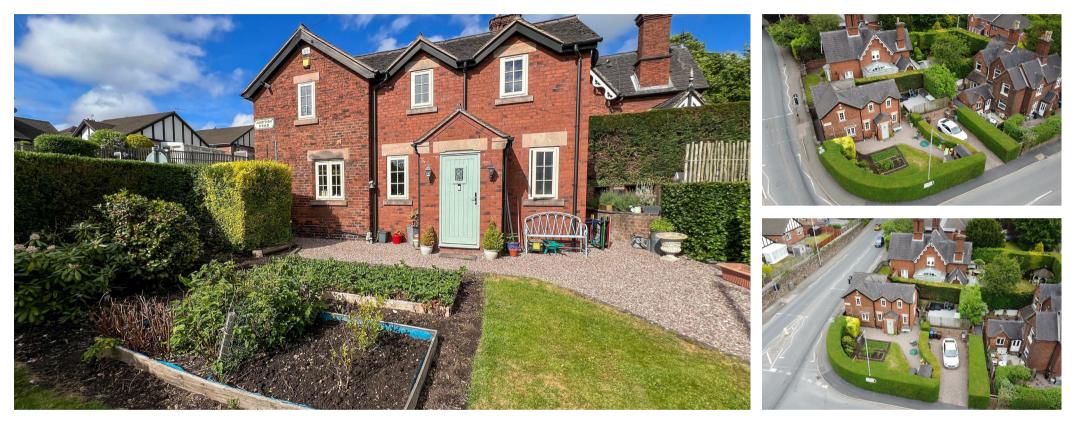

## Wall Hill Cottage Broad Street, Leek, Staffordshire, STI3 5QA

Offers In The Region Of £285,000

- Detached property
- Close to local amenities
- South West facing garden

- 3 bedrooms
- Double glazed throughout

- Private driveway
- Garden with decked area

45-49 Derby Street, Leek, Staffordshire, ST13 6HU 01538 372006 leek@whittakerandbiggs.co.uk https://www.whittakerandbiggs.co.uk/

GROUND FLOOR

BEDROOM LANDING BEDROOM BEDROOM BATHROOM BATHROOM BEDROOM