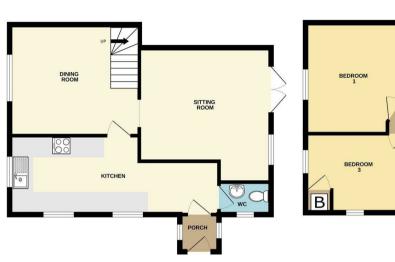

- Private driveway
- Garden with decked area

45-49 Derby Street, Leek, Staffordshire, ST13 6HU 01538 372006 leek@whittakerandbiggs.co.uk https://www.whittakerandbiggs.co.uk/

GROUND FLOOR

BEDROOM LANDING BEDROOM BEDROOM BATHROOM BATHROOM BEDROOM

**1ST FLOOR** 

While every attempt has been made to ensure the accuracy of the footplan contained there, measurements of licker, try where, tooms and any of whe leave as expromedule and/or responsibility to taken for any myry omission or mis-statement. This plan is for illustrative purposes only and should be used as such by any prospective purchaser. The services, systems and appliances shown have not been tested and no guarantee as to their operability or efficiency can be given. Made with Metropic & 2025.