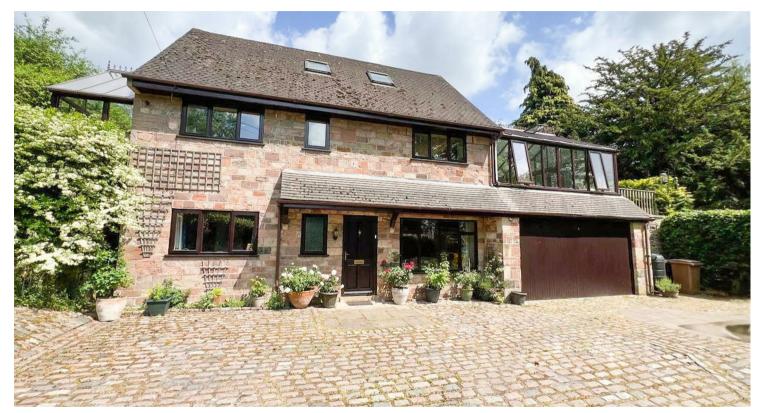

## The Coach House Abbey Green Road, Leek, Staffordshire, ST13 8SA

Offers In The Region Of £679,950

- · Detached property
- 3 bathrooms
- · Double garage and driveway and EV charger
- Beautifully presented

- 3 storeys
- Extensive gardens
- First floor conservatory with wrap around decked balcony

- 4 bedrooms
- Rural views
- Timber summerhouse

Poolend -B5931 Ball Haye Green Brough Park 🚹 Leek A523 LOWE HILL LADDEREDGE Map data @2025 Google