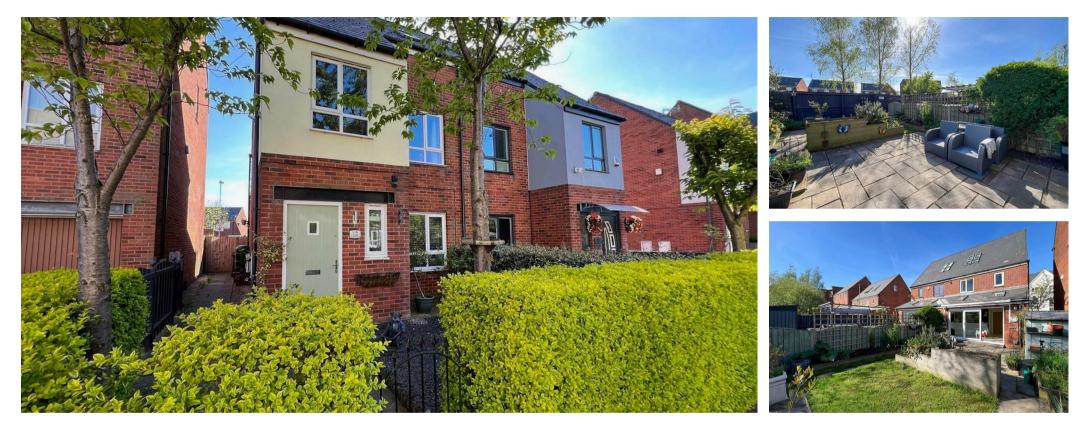

## 12 Ironstone Walk, Stoke-On-Trent, Staffordshire, ST6 4AA

Offers In The Region Of £185,000

- Semi detached property
- Bathroom and en-suite
- Electric sun awning

- 3 storeys
- Large kitchen diner with bi-fold doors and sky lights
- 2 car parking spaces

- 4 bedrooms
- Fully enclosed rear garden
- NO CHAIN!

leek@whittakerandbiggs.co.uk https://www.whittakerandbiggs.co.uk/

Hist every attempt has been made to ensure the accuracy of the flooplan contained here, measurements floors, window, rooms and gring other items are approximate and no responsibility is taken for any error, supported to the services, system and appliances battom have not been tested and no guarantee as to their operability or efficiency can be given.