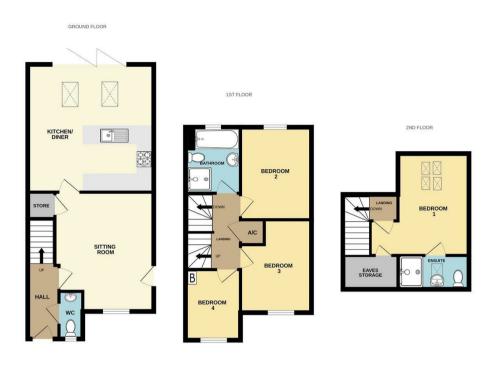

## 12 Ironstone Walk, Stoke-On-Trent, Staffordshire, ST6 4AA

Offers In The Region Of £185,000

- Semi detached property
- Bathroom and en-suite
- Electric sun awning

- 3 storeys
- Large kitchen diner with bi-fold doors and sky lights
- 2 car parking spaces

- 4 bedrooms
- Fully enclosed rear garden
- NO CHAIN!

leek@whittakerandbiggs.co.uk https://www.whittakerandbiggs.co.uk/

Hist every attempt has been made to ensure the accuracy of the flooplan contained here, measurements floors, window, rooms and gring other items are approximate and no responsibility is taken for any error, supported to the services, system and appliances battom have not been tested and no guarantee as to their operability or efficiency can be given.