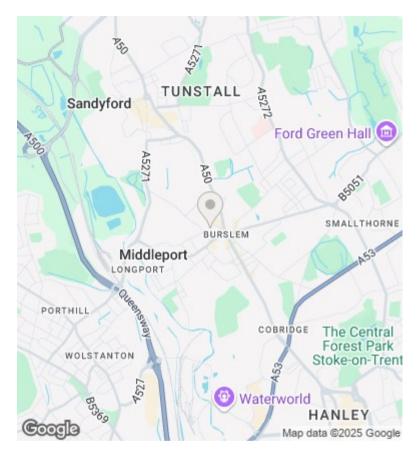

## Directions

This home is located in a quiet residential area. It is a short walk away from Burslem town centre and is close to the A500, which provides good commuting to the M6 motorway, Hanley city centre, Stoke and local towns.