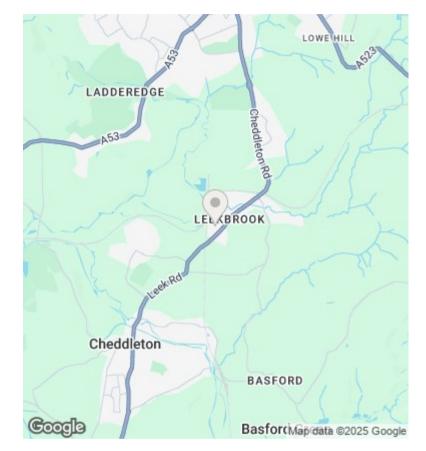

## Directions

From out Derby Street Leek Offices proceed out of the town on the A520 Cheddleton Road passing through Birchall. Upon entering Leekbrook, turn right into the Wain Homes Development taking the first left into Tulip Way and then the first left into Bluebell Close. Follow this road where the property is located on the left hand side, identified by our for sale board.