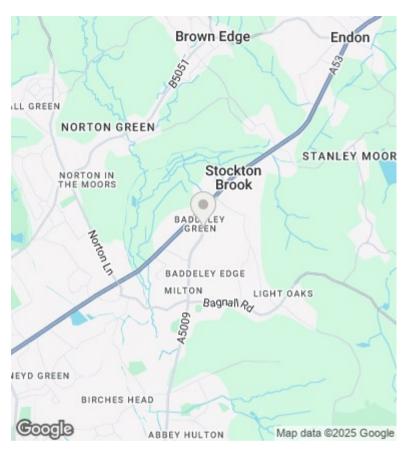

e-On-Trent, Staffordshire, ST2 7HD

Asking Price £205,000

- Mid terraced property
- Council tax band B

- Three bedrooms
- Modernised to a high standard

- Many original features
- Perfect for a First Time Buyer





### **Directions**

From our Derby Street, Leek, offices proceed along Haywood Street, at the traffic lights continue straight ahead into Broad Street. Follow this road for a short distance and at the mini roundabout adjacent to Morrison's supermarket continue straight ahead on to the A53 Newcastle Road. Follow this road out of the town passing through the villages of Longsdon, Endon and Stockton Brook. Continue along this road and turn left

## Viewings

Viewings by arrangement only. Call 01538 372006 to make an appointment.

#### Council Tax Band

В

## **EPC** Rating:

F