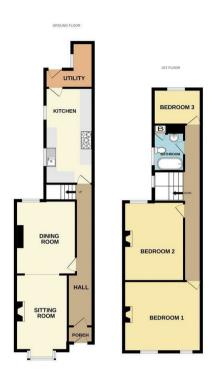

# 70 Baddeley Green Lane, Stoke-On-Trent, Staffordshire, ST2 7HD

Asking Price £205,000

- Mid terraced property
- Council tax band B

- Three bedrooms
- Modernised to a high standard

- Many original features
- Perfect for a First Time Buyer