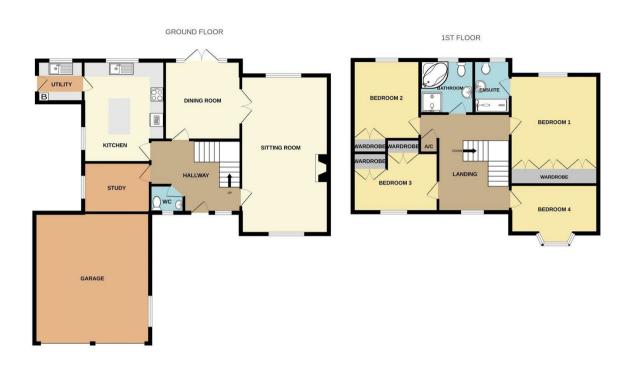

## 7 Brackendale, Leek, Staffordshire, STI3 8PD

Offers In The Region Of £520,000

- Detached property
- Recently fitted kitchen
- EPC rating B

- 4 bedrooms
- Galleried landing
- Highly sought after location

- En-suite shower room
- Double garage

Whilst every attempt has been made to ensure the accuracy of the Borplan contained here, measurements of doors, windows, nooms and any other items are approximate and no responsibility to laken for any error, prospective purchaser. The services, systems and appliances shown have not been tested and no guarantee as to their operability or efficiency can be given.