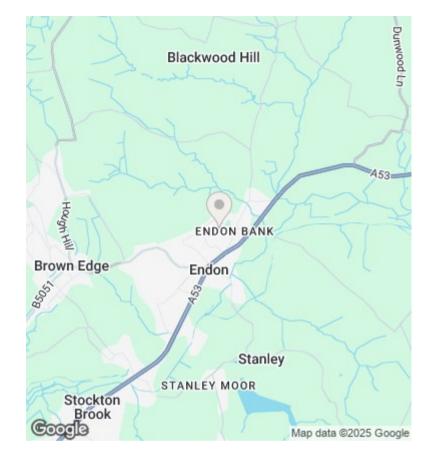

## Directions

From our Derby Street, Leek, offices proceed along Haywood Street, at the traffic lights continue straight ahead into Broad Street. At the mini roundabout continue straight ahead onto the A53 Newcastle Road. Follow this road passing through the village of Longsdon and upon entering the village of Endon just after passing The Plough Inn Public House on the right hand side, take the second right into Hillside Avenue. Follow this road