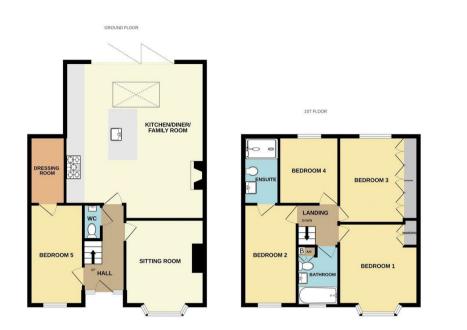

## Asking Price £435,000

- Extended semi detached property
- large kitchen/diner/family room
- Low maintenance rear garden
- NO CHAIN!

- Recently renovated
- En-suite
- Driveway

- 5 bedrooms
- Summer house/ office with internet
- Council tax band C

45-49 Derby Street, Leek, Staffordshire, ST13 6HU 01538 372006 leek@whittakerandbiggs.co.uk https://www.whittakerandbiggs.co.uk/

While every attempt has been made to ensure the accuracy of the floorplan contained here, measurements of doors, velocities, norms and any prohibit issue, are approximate and no ensurements for any encry, omission or mis-statement. This plan is for illustrative purposes only and should be used as such by any prospective purchaser. The service's ystems and applicances shown have no been tested and no guarantee as to their operability or efficiency can be given. Made with Mercure & 62025