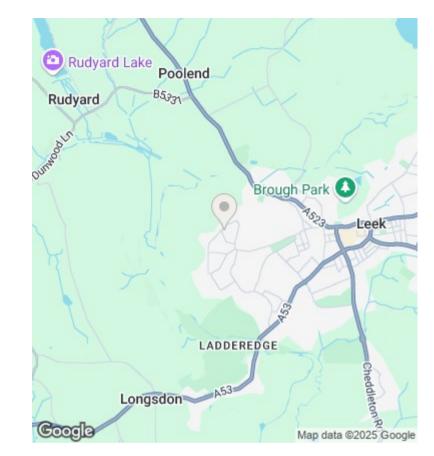

## Directions

From our Derby Street Leek office proceed along Ball Haye Street at the traffic lights turn left into Stockwell Street follow this road passing the old church and as the road forks, take the left hand fork into West Street. Continue along this road passing St Edwards School Academy on the left hand side and take the turning right into Westwood Heath Road, follow this road to the left onto Westwood Park Avenue and the property is located