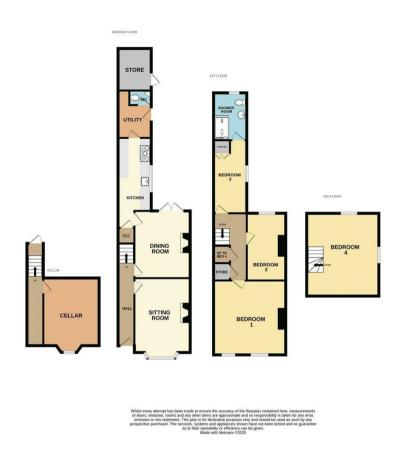

## 9 Hugo Street, Leek, Staffordshire, STI3 5PE

Offers In The Region Of £362,500

- Semi deatched property
- First floor bathroom
- Council tax band C

- 3 storeys and cellar
- Southfacing rear courtyard

- 4 bedrooms
- Original features