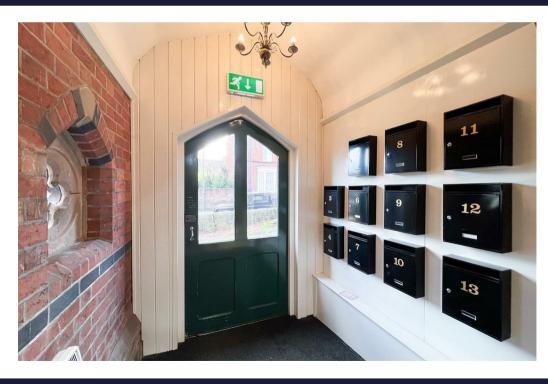

· I bedroom
- Allocated parking space
- EPC rating D

## Apartment 6 Sugden House Stockwell Street, Leek STI3 6DH

Whittaker and Biggs are pleased to offer to the market this one bedroom, ground floor apartment in a historic building on the outskirts of Leek market town centre.

Living space is comprised of an open plan living room-kitchen, a bedroom and shower room.

The original wood glazed sash windows have secondary glazing with the well-presented communal entrance having an intercom and motion sensor lighting.

Additionally, the apartment has an allocated parking space and a communal garden.

Perfect for a first time buyer or buy-to-let investor, a viewing is highly recommended to appreciate the location and historical building.

NOTE: Lease 150 years from 1st August 2005















#### Communal Entrance

Intercom, motion sensor lighting. - Size: -

## Hallway

5'11" x 5'2" Max measurement

Store cupboard, electric radiator. - Size : - 5'  $\,$  I I"  $\times$  5' 2" ( $\,$  I.80m  $\times$   $\,$  I.57m) Max measurement

## Sitting Room / Kitchen

14'6" x 13'8" Max measurement

Wood sash window with secondary glazing, electric radiator, units to the base and eye level, stainless steel sink and a half with drainer, chrome tap, ceramic hob, electric fan assisted oven, integral fridge freezer. - Size : - 14'  $6'' \times 13' 8''$  (4.41m  $\times$  4.17m) Max measurement

#### **Bedroom**

11'10" x 8'3"

Wood sash window with secondary glazing, electric radiator. - Size : - 11' 10"  $\times$  8' 3" (3.61m  $\times$  2.51m)

#### **Shower Room**

8'5" x 5'3" Max mea