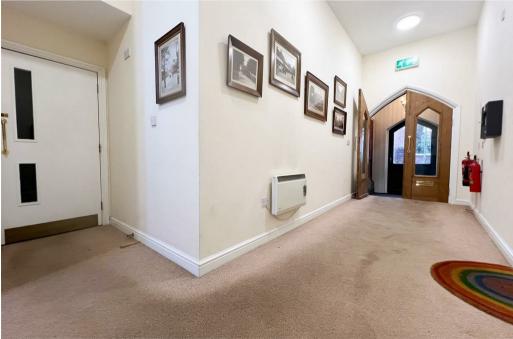

#### Communal Entrance

Intercom, motion sensor lighting. - Size: -

## Hallway

5'11" x 5'2" Max measurement

Store cupboard, electric radiator. - Size : - 5'  $\,$  I I"  $\times$  5' 2" ( $\,$  I.80m  $\times$   $\,$  I.57m) Max measurement