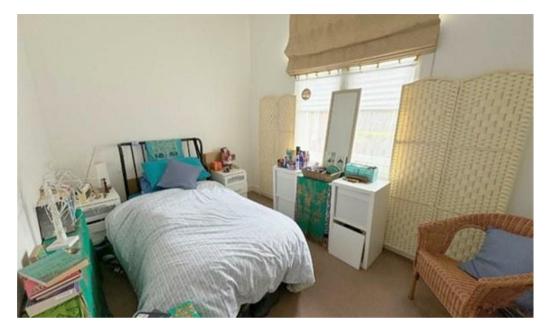

#### **Bedroom**

11'10" x 8'3"

Wood sash window with secondary glazing, electric radiator. - Size : - 11' 10"  $\times$  8' 3" (3.61m  $\times$  2.51m)