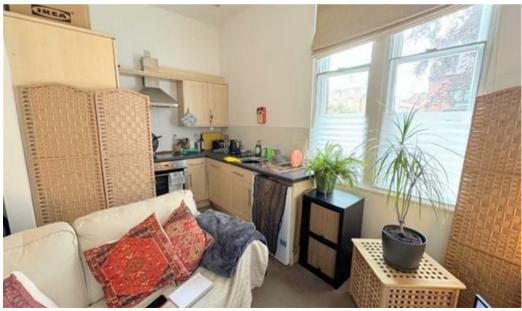

## Sitting Room / Kitchen

14'6" x 13'8" Max measurement

Wood sash window with secondary glazing, electric radiator, units to the base and eye level, stainless steel sink and a half with drainer, chrome tap, ceramic hob, electric fan assisted oven, integral fridge freezer. - Size : - 14'  $6'' \times 13' 8''$  (4.41m  $\times$  4.17m) Max measurement

#### **Bedroom**

11'10" x 8'3"

Wood sash window with secondary glazing, electric radiator. - Size : - 11' 10"  $\times$  8' 3" (3.61m  $\times$  2.51m)