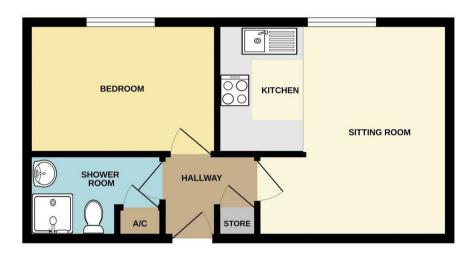

Living space is comprised of an open plan living room-kitchen, a bedroom and shower room.

The original wood glazed sash windows have secondary glazing with the well-presented communal entrance having an intercom and motion sensor lighting.

## Hallway

5'11" x 5'2" Max measurement

Store cupboard, electric radiator. - Size : - 5'  $\,$  I I"  $\times$  5' 2" ( $\,$  I.80m  $\times$   $\,$  I.57m) Max measurement

## Sitting Room / Kitchen

14'6" x 13'8" Max measurement

Wood sash window with secondary glazing, electric radiator, units to the base and eye level, stainless steel sink and a half with drainer, chrome tap, ceramic hob, electric fan assisted oven, integral fridge freezer. - Size : - 14'  $6'' \times 13' 8''$  (4.41m  $\times$  4.17m) Max measurement

#### **Bedroom**

11'10" x 8'3"

Wood sash window with secondary glazing, electric radiator. - Size : - 11' 10"  $\times$  8' 3" (3.61m  $\times$  2.51m)

#### **Shower Room**

8'5" x 5'3" Max measurement

Shower enclosure, chrome fitments, pedestal wash hand basin, chrome mixer tap, low level WC, airing cupboard housing water cylinder, extractor fan. - Size :  $-8'5" \times 5'3"$  (2.57m  $\times$  1.59m) Max measurement

#### **Externally**

I x allocated parking space. - Size: -

#### **GROUND FLOOR**

Whilst every attempt has been made to ensure the accuracy of the floorplan contained here, measurement of doors, windows, comes and any other items are approximate and no responsibility is taken for any error, omission or mis statement. This plan is for flustrative purposes only and should be used as such by any prospective purchaser. The services, systems and appliances shown have not been tested and no guarante as to their operability or efficiency can be given.