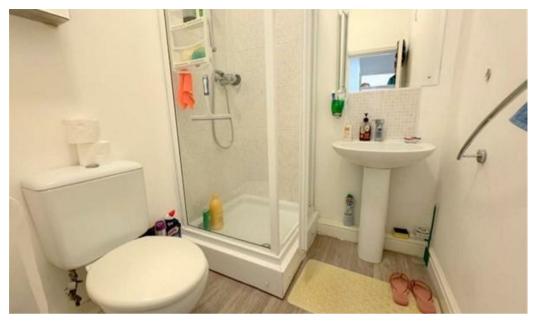

#### **Shower Room**

8'5" x 5'3" Max measurement

Shower enclosure, chrome fitments, pedestal wash hand basin, chrome mixer tap, low level WC, airing cupboard housing water cylinder, extractor fan. - Size :  $-8'5" \times 5'3"$  (2.57m  $\times$  1.59m) Max measurement