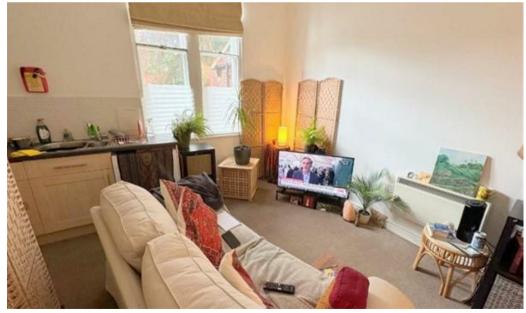

## Sitting Room / Kitchen

14'6" x 13'8" Max measurement

Wood sash window with secondary glazing, electric radiator, units to the base and eye level, stainless steel sink and a half with drainer, chrome tap, ceramic hob, electric fan assisted oven, integral fridge freezer. - Size : - 14'  $6'' \times 13' 8''$  (4.41m  $\times$  4.17m) Max measurement