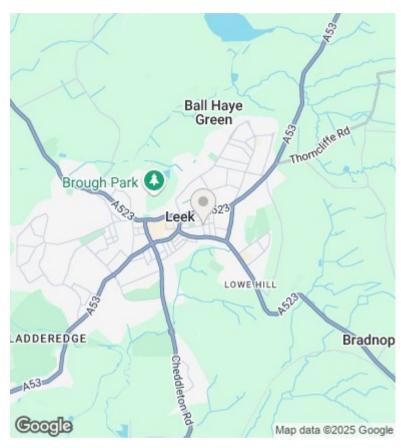

## **Directions**

From our Derby Street, Leek, offices via foot proceed down Derby Street crossing over Ball Haye Street into Fountain Street, follow this road for a short distance where the property is then situated on the right hand side, clearly identified by Whittaker & Biggs 'For Sale' board.