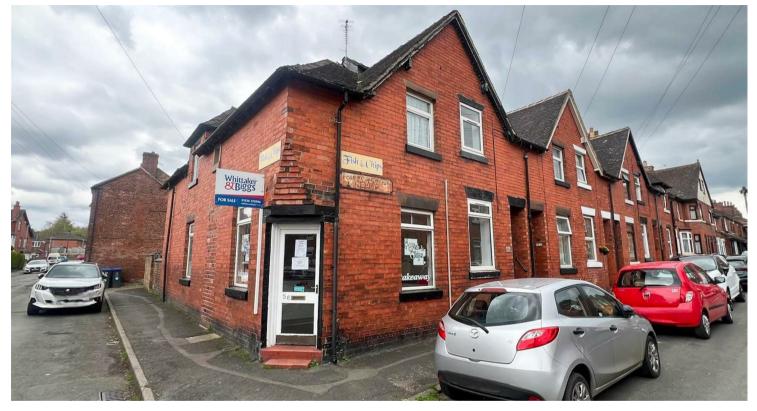

## 56 & 56A Fountain Street, Leek, Staffordshire, STI3 6JY

Offers In Excess Of £125,000

- · Mixed use building
- · Enclosed rear yard
- NO CHAIN

- Currently a fish and chip shop to the ground floor, with a two bedroom apartment to the first floor
- Independent access for the apartment

## **Directions**

From our Derby Street, Leek, offices via foot proceed down Derby Street crossing over Ball Haye Street into Fountain Street, follow this road for a short distance where the property is then situated on the right hand side, clearly identified by Whittaker & Biggs 'For Sale' board.