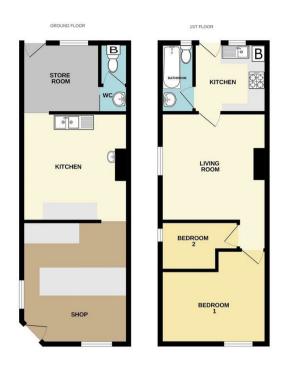

## 56 & 56A Fountain Street, Leek, Staffordshire, STI3 6JY

Offers In Excess Of £125,000

- · Mixed use building
- · Enclosed rear yard
- NO CHAIN

- Currently a fish and chip shop to the ground floor, with a two bedroom apartment to the first floor
- Independent access for the apartment