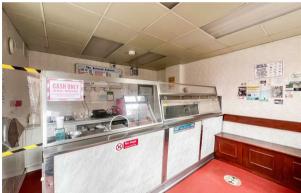

## 56 & 56A Fountain Street, Leek, Staffordshire, STI3 6JY

Offers In Excess Of £125,000

- · Mixed use building
- · Enclosed rear yard
- NO CHAIN

- Currently a fish and chip shop to the ground floor, with a two bedroom apartment to the first floor
- Independent access for the apartment