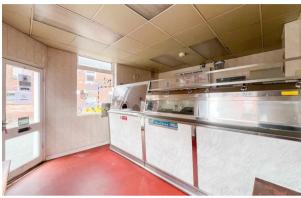

## 56 & 56A Fountain Street, Leek, Staffordshire, STI3 6JY

Offers In Excess Of £125,000

- · Mixed use building
- · Enclosed rear yard
- NO CHAIN

- Currently a fish and chip shop to the ground floor, with a two bedroom apartment to the first floor
- Independent access for the apartment