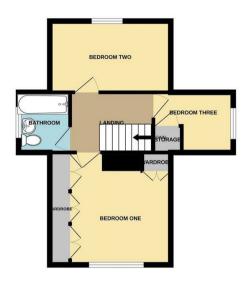

- Two reception rooms
- Garage
- Needs modernising in part

GROUND FLOOR 1ST FLOOR

Whilst every attempt has been made to ensure the accuracy of the floorplan contained here, measurement of doors, windows, nooms and any other terms are approximate and no responsibility is taken for any error prospective purchaser. The services, systems and applicaces shown have not been tested and no guarante as to their operability or efficiency can be given.