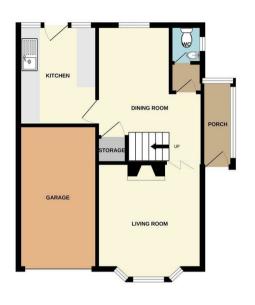

- Two reception rooms
- Garage
- Needs modernising in part

GROUND FLOOR 1ST FLOOR

Whilst every attempt has been made to ensure the accuracy of the floorplan contained here, measurement of doors, windows, nooms and any other terms are approximate and no responsibility is taken for any error prospective purchaser. The services, systems and applicaces shown have not been tested and no guarante as to their operability or efficiency can be given.