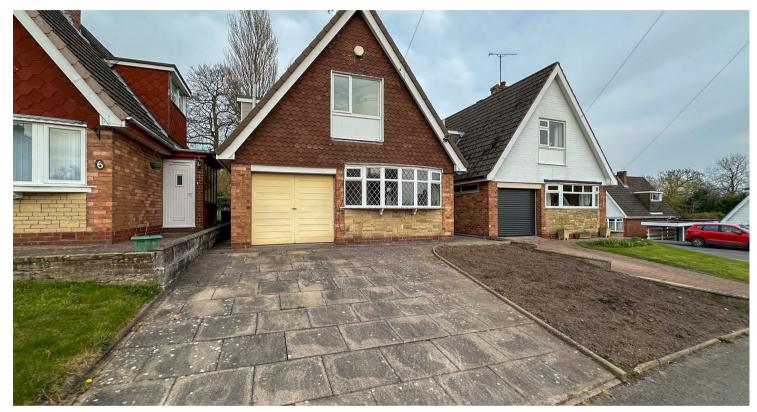

## 4 High View Road, Endon, Stoke-On-Trent, Staffordshire, ST9 9HT

Offers In The Region Of £239,950

- Three bedroom detached home
- Cloakroom
- Walking distance to Endon Hall Primary

- Impressive plot
- Contemporary kitchen and bathroom
- Catchment to Endon High School

- Two reception rooms
- Garage
- Needs modernising in part

GROUND FLOOR 1ST FLOOR

Whilst every attempt has been made to ensure the accuracy of the floorplan contained here, measurement of doors, windows, nooms and any other terms are approximate and no responsibility is taken for any error prospective purchaser. The services, systems and applicaces shown have not been tested and no guarante as to their operability or efficiency can be given.