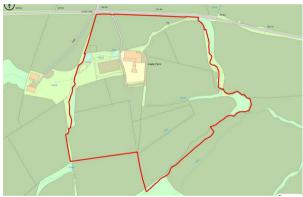

## Intake Farm Douse Lane, Onecote, Leek, Staffordshire, ST13 7SJ

Offers In The Region Of £1,400,000

- · Five bedroom detached stone farmhouse
- · Stabling and three barns
- Utility & Tack Room
- · Potential to develop the barns subject to planning and building regulation approval
- Nestled in 23.25 acres of agricultural land and mature gardens
- Versatile layout
- · Located within the Peak Park