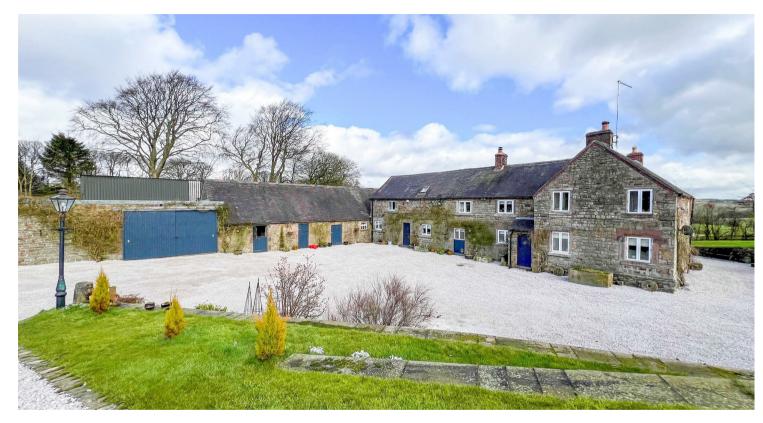

## Intake Farm Douse Lane, Onecote, Leek, Staffordshire, ST13 7SJ

Offers In The Region Of £1,400,000

- · Five bedroom detached stone farmhouse
- · Stabling and three barns
- Utility & Tack Room
- · Potential to develop the barns subject to planning and building regulation approval
- Nestled in 23.25 acres of agricultural land and mature gardens
- Versatile layout
- · Located within the Peak Park

- Indoor and outdoor menage
- Three bathroom/shower rooms
- · Private location

Whist every attempt has been made to ensure the accuracy of the floorplan contained here, measurement of doors, windows, crosm and any other terms are approximate and no responsibility is taken for any error, omission or mis-statement. This plan is for illustrative purposes only and should be used as such by any prospective purchaser. The services, systems and appliances shown have not been tested and no guarante as to their operating or efficiency can be given.