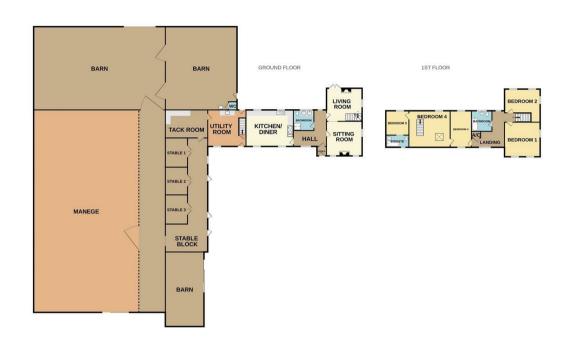

- Indoor and outdoor menage
- Three bathroom/shower rooms
- · Private location

Whist every attempt has been made to ensure the accuracy of the floorplan contained here, measurement of doors, windows, crosm and any other terms are approximate and no responsibility is taken for any error, omission or mis-statement. This plan is for illustrative purposes only and should be used as such by any prospective purchaser. The services, systems and appliances shown have not been tested and no guarante as to their operating or efficiency can be given.

as to their operating or efficiency can be given.

Add with Metopolic 2025.

**Directions** 