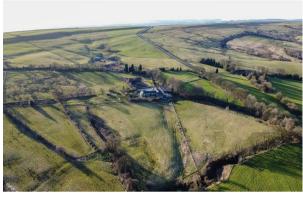

## Intake Farm Douse Lane, Onecote, Leek, Staffordshire, ST13 7SJ

Offers In The Region Of £1,400,000

- · Five bedroom detached stone farmhouse
- · Stabling and three barns
- Utility & Tack Room
- · Potential to develop the barns subject to planning and building regulation approval
- Nestled in 23.25 acres of agricultural land and mature gardens
- Versatile layout
- · Located within the Peak Park