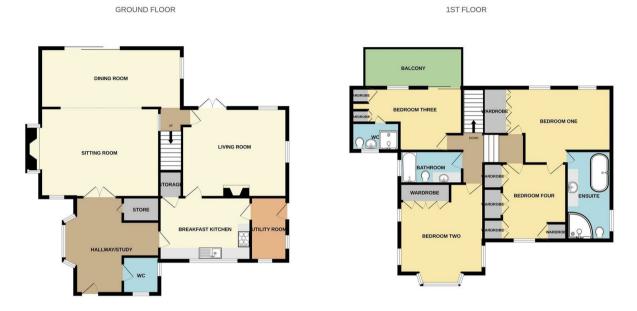

- Triple garage
- Two ensuites and bathroom
- · Catchment of the Endon Schools

Whilst every attempt he been made to ensure the accuracy of the floroplan contained here, measurements of doors, windows, rooms and any other items are approximate and on responsibility is taken for any error, prospective purchaser. The services, systems and appliances shown have not been tested and no guarantee as to their operability or efficiency can be given.