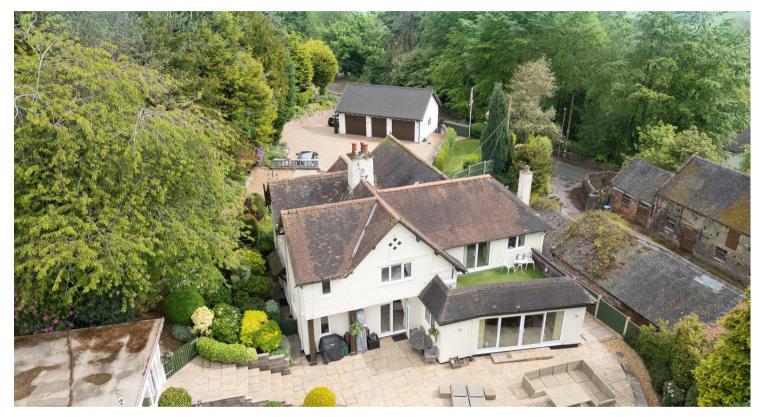

## Squirrels Hollow Church Lane, Endon, Stoke-On-Trent, Staffordshire,

Asking Price £750,000

- Four bedroom detached family home
- Home gym
- · Electric gated entry
- NO CHAIN

- Nestled within 0.75 acres of mature private gardens
- Three reception rooms
- · High specification throughout

- Triple garage
- Two ensuites and bathroom
- · Catchment of the Endon Schools

Whilst every attempt he been made to ensure the accuracy of the floroplan contained here, measurements of doors, windows, rooms and any other items are approximate and on responsibility is taken for any error, prospective purchaser. The services, systems and appliances shown have not been tested and no guarantee as to their operability or efficiency can be given.