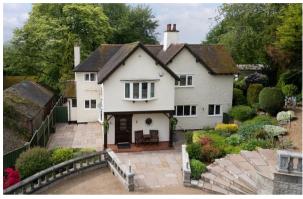

## Squirrels Hollow Church Lane, Endon, Stoke-On-Trent, Staffordshire,

Asking Price £750,000

- Four bedroom detached family home
- Home gym
- · Electric gated entry
- NO CHAIN

- Nestled within 0.75 acres of mature private gardens
- Three reception rooms
- · High specification throughout

- Triple garage
- Two ensuites and bathroom
- · Catchment of the Endon Schools

Whilst every attempt he been made to ensure the accuracy of the floroplan contained here, measurements of doors, windows, rooms and any other items are approximate and on responsibility is taken for any error, prospective purchaser. The services, systems and appliances shown have not been tested and no guarantee as to their operability or efficiency can be given.