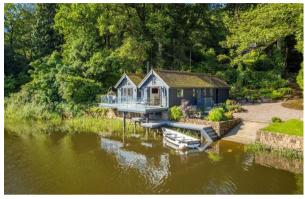

## Boathouse Cottage Reacliffe Road, Rudyard, Staffordshire, STI3 8RS

## Asking Price £699,950

- · Stunning two bedroom detached property located on the lakeside
- · Permanent residence, holiday let or second home
- · Extensive lakeside view
- · Spa area with outside shower

- · Impressive high specification
- · Ideal airbnb
- · Direct boat access from road via slipway located on the property
- · Large professionally landscaped plot
- Bespoke kitchen
- Fishing, boat and Mooring rights