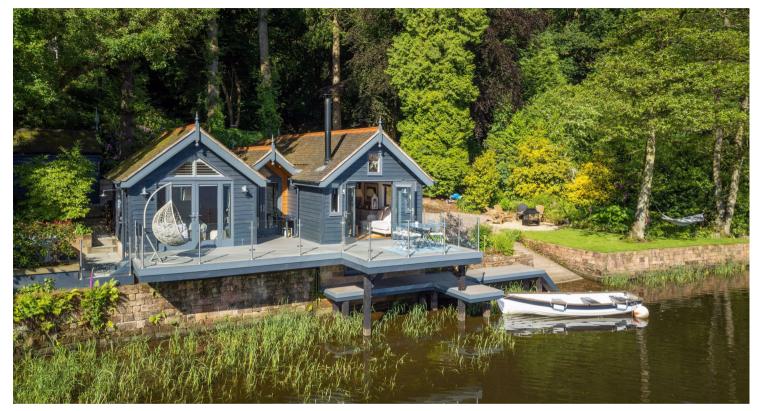

## Boathouse Cottage Reacliffe Road, Rudyard, Staffordshire, STI3 8RS

## Asking Price £699,950

- · Stunning two bedroom detached property located on the lakeside
- · Permanent residence, holiday let or second home
- · Extensive lakeside view
- · Spa area with outside shower

- · Impressive high specification
- · Ideal airbnb
- · Direct boat access from road via slipway located on the property
- · Large professionally landscaped plot
- Bespoke kitchen
- Fishing, boat and Mooring rights