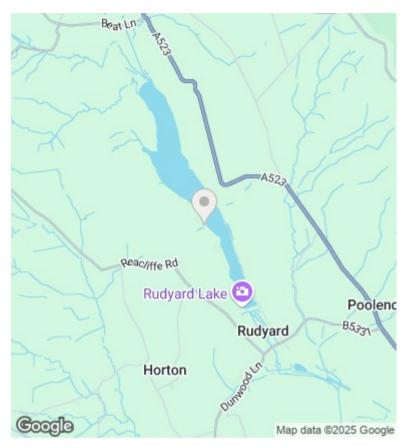

## Boathouse Cottage Reacliffe Road, Rudyard, Staffordshire, STI3 8RS

## **Directions**

From Leek proceed out of the town on the A523 Macclesfield Road. Follow this road and take the first left into Rudyard Road signposted Rudyard. Follow this road to its extremity and at the mini roundabout turn right signposted Biddulph Moor and keep left. Follow this road proceeding up the bank and after passing Horton School on the left, the road bears sharply to the left, turn right at the bend into Reacliffe Road. Follow this road down the