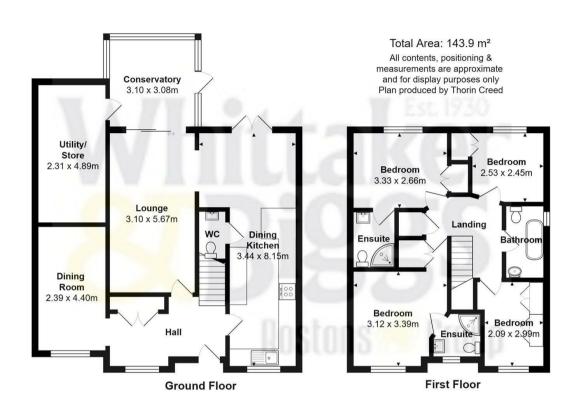

## 17 Redwing Grove, Packmoor, ST7 4GE

Asking Price £369,950

- Upgraded Four-Bedroom Detached Family Home Offering Versatile Accommodation
- High-Spec Open-Plan Kitchen/Diner With Garden Access
- Stunning Landscaped Rear Garden With Elevated Patio, Lawns And Covered Garden Seating Area
- Extended Entrance Hall, Plus Upgraded External Covered Oak Porch
- · Conservatory Providing Additional Accommodation
- · Cul-De-Sac Location Ideal For Families

- Stunning Open-Plan Living, Two Spacious Reception Rooms
- Two En-Suite Shower Rooms Plus A Luxurious Family Bathroom With Roll Top Bath

Directions