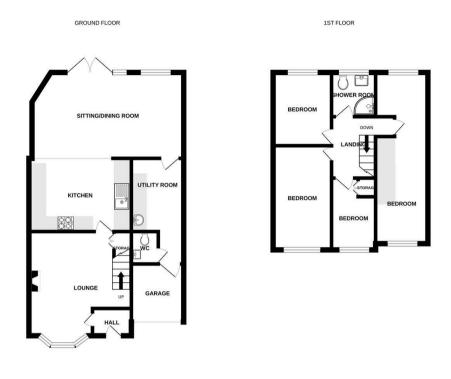

- Extensive Open Plan Living Dining Kitchen
- Modern Family Shower Room
- · Landscaped Rear Garden

Whilst every attempt has been made to ensure the accuracy of the floorplan contained here, measurement of doors, windows, crosms and any other terms are approximate and no responsibility is taken to faval years omission or mis-statement. This plan is for illustrative purposes only and should be used as such by any rospective purchaser. The services, systems and appliances shown have not been tested and no guarant as to their operability or efficiency can be given.

As so their operability or efficiency can be given.

**Directions** 