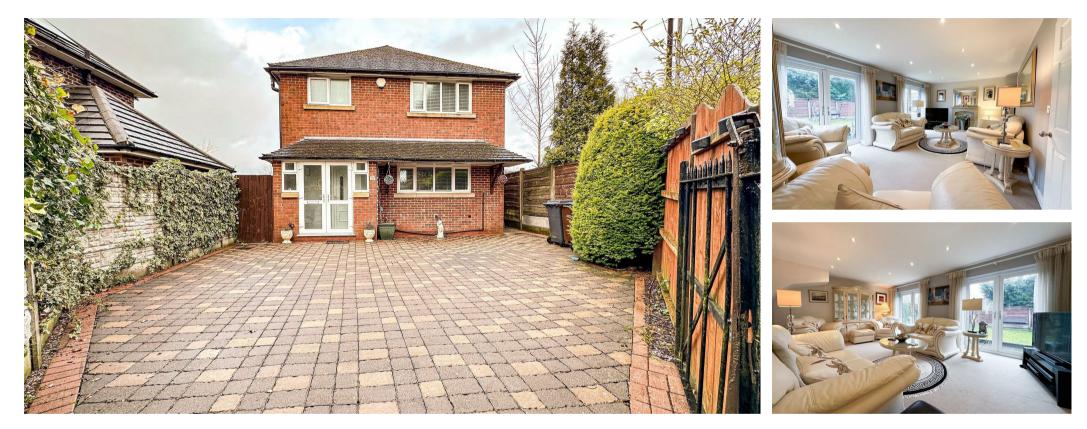

## 57 Well Street, Biddulph, Stoke-On-Trent, Staffordshire, ST8 6HY

## Asking Price £265,000

- Three Bed Detached Family Home
- Views On The Horizon Over Biddulph Moor
- Covered Canopy With Inset Display Lighting To The Front
- Double Timber Gates Providing Privacy And Security
- Fully Double Glazed And Gas Central Heated
- Well Located For Local Schools And Amenities Of Biddulph Town Centre
- Master Bedroom Having En-suite And Juliet Balcony
- Dining Kitchen With Shaker Style Units
- No Upward Chain