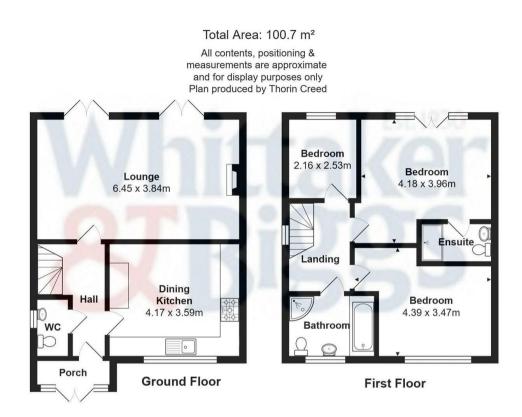

## 57 Well Street, Biddulph, Stoke-On-Trent, Staffordshire, ST8 6HY

## Asking Price £265,000

- Three Bed Detached Family Home
- Views On The Horizon Over Biddulph Moor
- Covered Canopy With Inset Display Lighting To The Front
- Double Timber Gates Providing Privacy And Security
- Fully Double Glazed And Gas Central Heated
- Well Located For Local Schools And Amenities Of Biddulph Town Centre
- Master Bedroom Having En-suite And Juliet Balcony
- Dining Kitchen With Shaker Style Units
- No Upward Chain