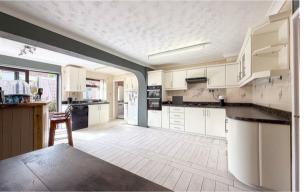

- Spacious Lounge With Feature Fireplace
- Three Bedrooms With Fitted Wardrobes & Spacious Family Bathroom
- Viewing Essential

- Stunning & Spacious Extended Dining Kitchen With Modern Units, Integrated Appliances & Patio Doors
- · Pattern Imprinted Drive Providing Off Road Parking & Access To Garage