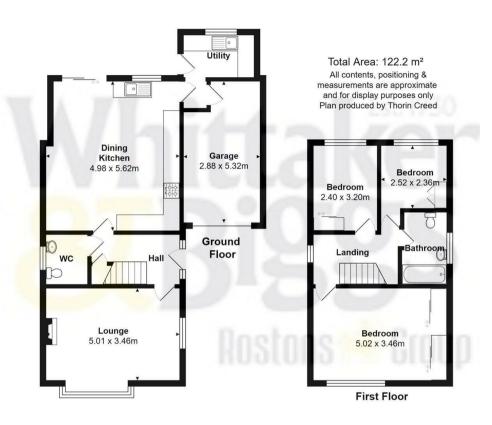

## I., 3 Bream Way, Stoke-On-Trent, Staffordshire, ST6 7PW

Asking Price £250,000

- Stunning Extended Detached Family Home
- Separate Utility Room, Access To Integral Garage & Ground Floor Cloakroom
- · Well Maintained Low Maintenance Rear Garden

- Spacious Lounge With Feature Fireplace
- Three Bedrooms With Fitted Wardrobes & Spacious Family Bathroom
- Viewing Essential

- Stunning & Spacious Extended Dining Kitchen With Modern Units, Integrated Appliances & Patio Doors
- · Pattern Imprinted Drive Providing Off Road Parking & Access To Garage