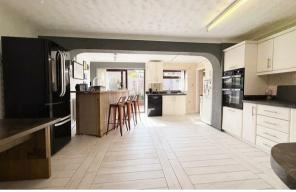

- Spacious Lounge With Feature Fireplace
- Three Bedrooms With Fitted Wardrobes & Spacious Family Bathroom
- Viewing Essential

- Stunning & Spacious Extended Dining Kitchen With Modern Units, Integrated Appliances & Patio Doors
- · Pattern Imprinted Drive Providing Off Road Parking & Access To Garage