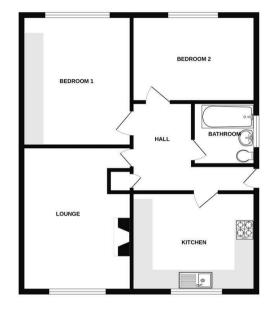

- Modern Kitchen & Bathroom
- UPVC Double Glazing
- Close To Halls Road Recreational Grounds & Biddulph Valley Walkway

34 High Street, Biddulph, Staffordshire, ST8 6AP 01782 522117

biddulph@whittakerandbiggs.co.uk https://www.whittakerandbiggs.co.uk/ GROUND FLOOR