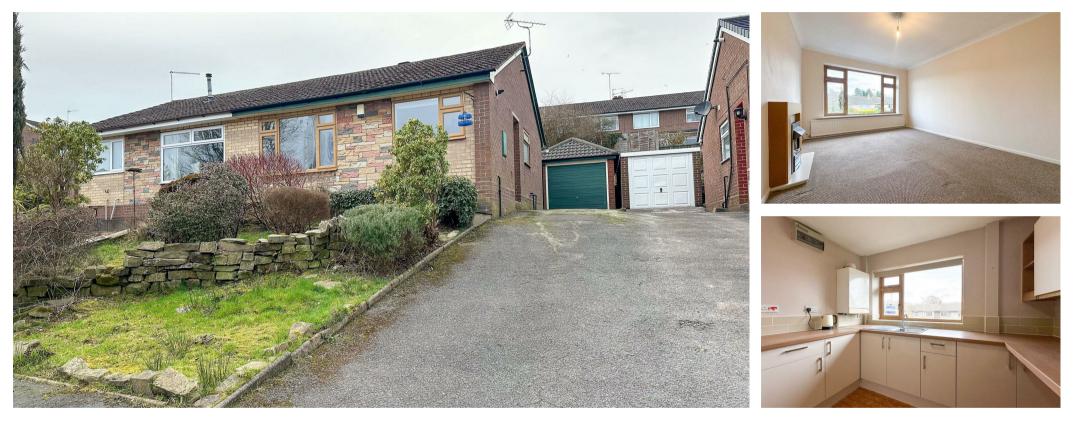

## 3 Essex Drive, Gillow Heath, Staffordshire, ST8 6SF

## Asking Price £185,000

- Semi Detached Bungalow
- Spacious Lounge / Diner
- Gas Central Heating
- Prime Gillow Heath Location

- Two Bedrooms
- Detached Garage With Extended Utility
- Landscaped Rear Garden

- Modern Kitchen & Bathroom
- UPVC Double Glazing
- Close To Halls Road Recreational Grounds & Biddulph Valley Walkway

34 High Street, Biddulph, Staffordshire, ST8 6AP 01782 522117

biddulph@whittakerandbiggs.co.uk https://www.whittakerandbiggs.co.uk/ GROUND FLOOR