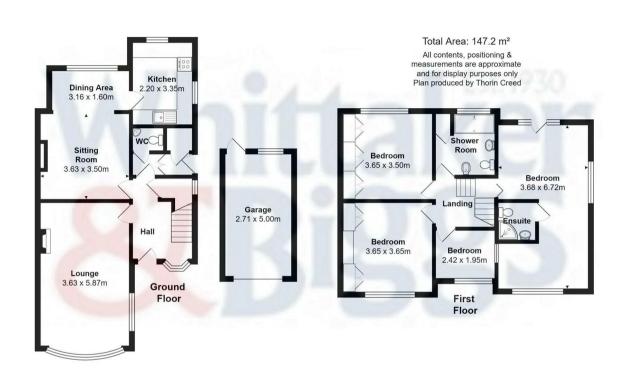

## 146a Congleton Road, Biddulph, Staffordshire, ST8 6QN

Asking Price £400,000

- A Substantial & Individually Designed Detached Residence in a Prime Non-Estate Position
- Covered Front Porch & Charming Entrance Hallway
- · Generous Driveway & Integral Garage
- No Upward Chain

- · Four Bedrooms, Main Bedroom with Juliet Balcony, Dressing Area & En-suite
- Split Staircase Feature
- Private, Landscaped Rear Gardens

- Two Elegant Reception Rooms including an Open-plan Lounge/Dining Room
- Family Shower Room & Ground Floor Cloakroom
- Sought-after Non-Estate Location close to National Trust Grounds