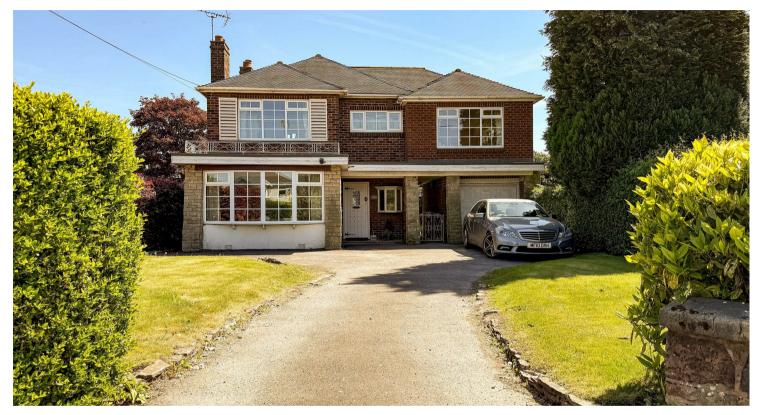

## 146a Congleton Road, Biddulph, Staffordshire, ST8 6QN

Asking Price £400,000

- A Substantial & Individually Designed Detached Residence in a Prime Non-Estate Position
- Covered Front Porch & Charming Entrance Hallway
- · Generous Driveway & Integral Garage
- No Upward Chain

- · Four Bedrooms, Main Bedroom with Juliet Balcony, Dressing Area & En-suite
- Split Staircase Feature
- Private, Landscaped Rear Gardens

- Two Elegant Reception Rooms including an Open-plan Lounge/Dining Room
- Family Shower Room & Ground Floor Cloakroom
- Sought-after Non-Estate Location close to National Trust Grounds