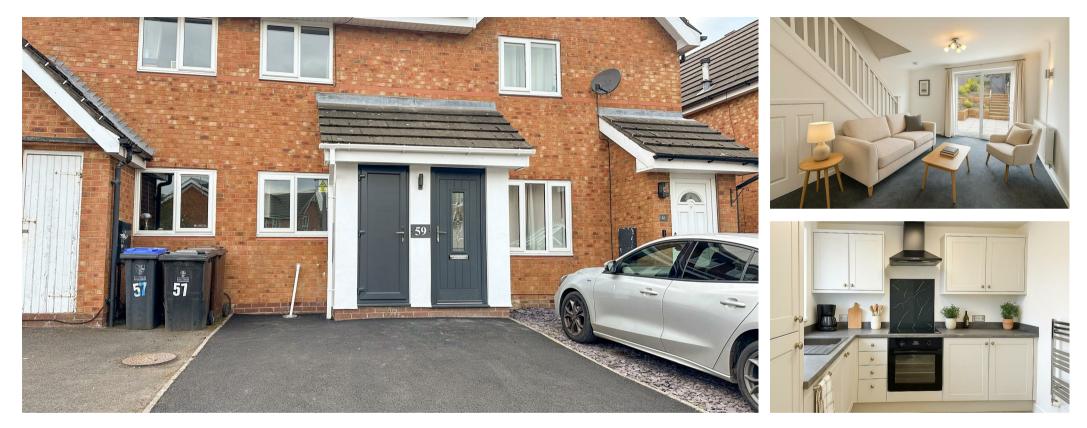

## 59 Swallow Walk, Biddulph, Stoke-On-Trent, Staffordshire, ST8 6TY

Offers In The Region Of £150,900

- OPEN DAY SATURDAY 14th JUNE 2PM TILL 4PM
- Modern Exterior With Accent Anthracite Grey Doors
- New Flooring And Refreshed Decor
- No Upward Chain

- Turn Key Opportunity Newly Refurbished And Upgraded Two Bedroom Home
- Newly Refurbished Kitchen With Integra Appliances
- Low Maintenance Attractive Rear Garden

- Off Road Parking And Enclosed Rear Garden
- Spacious Lounge Diner With Patio Doors
- Close To Local Amenities, Schools, And Open Greenery