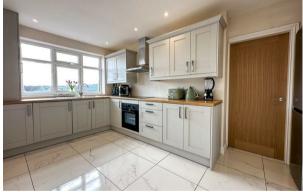

## 42 Pennine Way, Biddulph, Stoke-On-Trent, Staffordshire, ST8 7EA

Offers Over £278,000

- Fully Modernised Detached Bungalow
- Newly Fitted Modern Kitchen & Bathroom With Shower •
- Wrap Around Landscaped Gardens