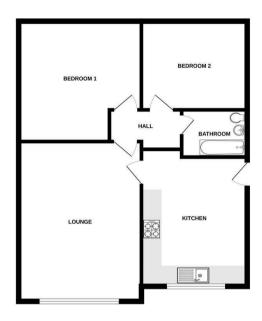

- Spacious Corner Plot
- Brand New Central Heating System & Electrics
- Views Towards Mow Cop

- Two Double Bedrooms
- Spacious Driveway
- Viewing Essential

**GROUND FLOOR** 

Whist every alterigit has been made to ensure the accuracy of the floorplan contained here, measureme of does, windows, rooms and any other form an exapproximate and no responsibility to skelm for any or emission or min-stamment. The plant is the floatistive purposes only and should be used on such by an prospective purchaser. The services, systems and applicances shown have not been lested and no guarantees and the plant of the p