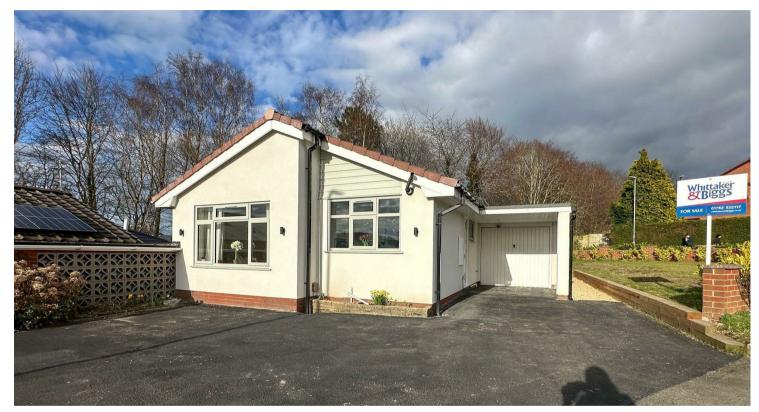

## 42 Pennine Way, Biddulph, Stoke-On-Trent, Staffordshire, ST8 7EA

Offers Over £278,000

- Fully Modernised Detached Bungalow
- Newly Fitted Modern Kitchen & Bathroom With Shower •
- Wrap Around Landscaped Gardens

- Spacious Corner Plot
- Brand New Central Heating System & Electrics
- Views Towards Mow Cop

- Two Double Bedrooms
- Spacious Driveway
- Viewing Essential

**GROUND FLOOR** 

Whist every alterigit has been made to ensure the accuracy of the floorplan contained here, measureme of does, windows, rooms and any other form an exapproximate and no responsibility to skelm for any or emission or min-stamment. The plant is the floatistive purposes only and should be used on such by an prospective purchaser. The services, systems and applicances shown have not been lested and no guarantees and the plant of the p