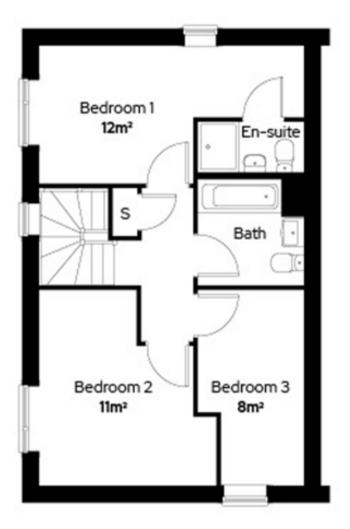

## **Accommodation**

#### FIRST FLOOR

Bedroom 1:  $13'7 \times 10'1 (4.14m \times 10')$ 

3.08m)

Bedroom 2:11'4 x 10'1 (3.46m x

3.08m)

Bedroom 3: 11'4 x 7'8 (3.46m x

2.34m) Bathroom