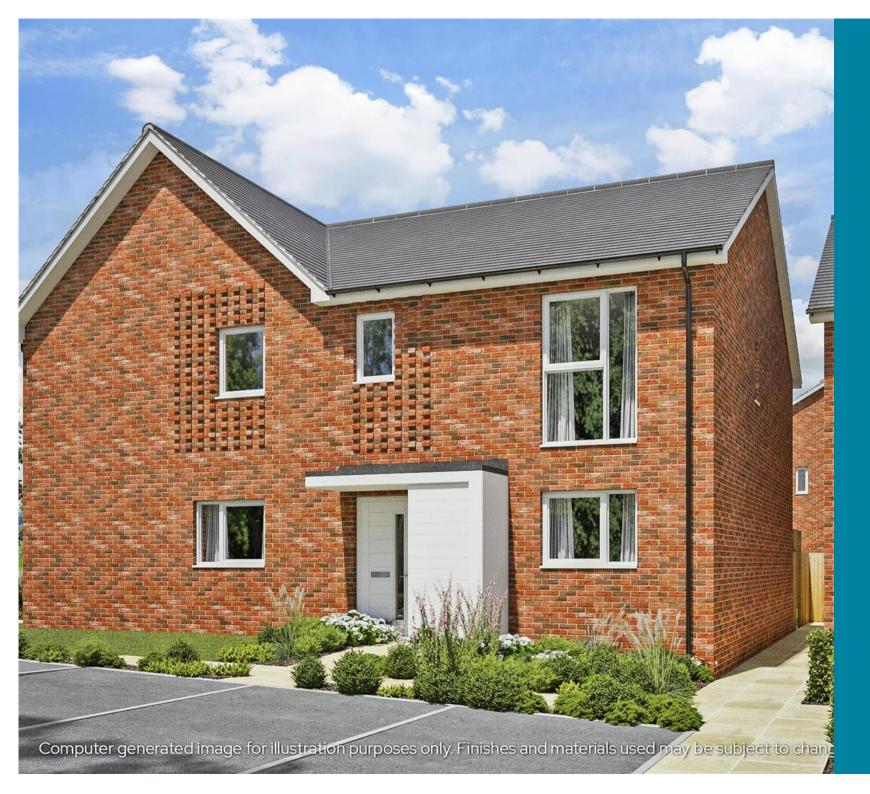

Price £105,000

Leasehold

3x ∰ 1x 🚅 1x 🕮

Plot 105, Acorn Avenue, Newport, Isle Of Wight, PO30 5DE

### Main features

■ Available to reserve now with Shared Ownership from a 30% share, unlock your home buying potential on the island!

■ Economical heating via Air source heat pump & solar panels

Allocated parking with EV charging point to some houses (plot specific, please see floor plans for plots with EV chargers)

■ 10-year build warranty for peace of mind

■ Beautiful views of tranquil countryside and local transport links close by