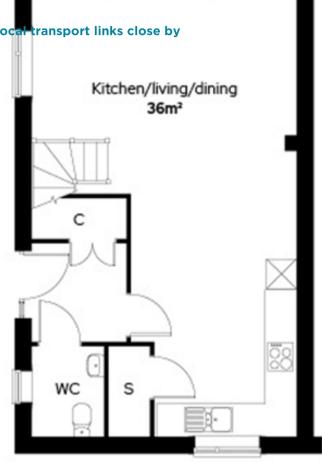

## **Accommodation**

## **GROUND FLOOR**

Kitchen: 16'4 x 12'7 (4.98m x 3.84m) Living/Dining: 18'0 11 x 11'1 (5.49m x

3.38m)

WC/Cloakroom

## **OUTSIDE**

Private rear garden

C Cylinder S Storage