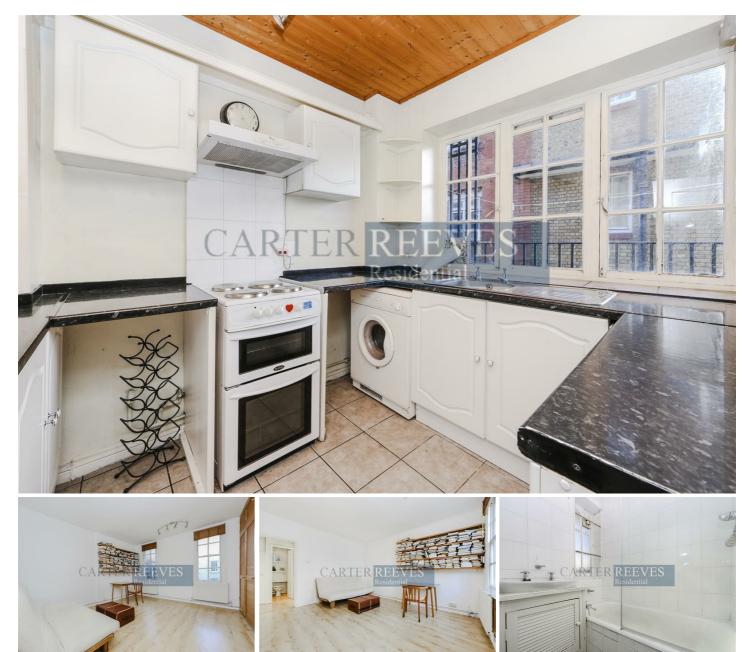

## Nigel House, Portpool Lane, Holborn, Chancery Lane, Bloomsbury, EC1N 7UR

Carter & Reeves is proud to present this amazing 4 bedroom flat with a decent sized kitchen located in a prime residential block on Portpool Lane. This property is perfect for students at universities local to the area & local working professionals.

This Portpool Lane property comes fully furnished with four double rooms. A large modern kitchen which also fitted with modern appliances. The property has modern wooden flooring and is situated on the top floor.