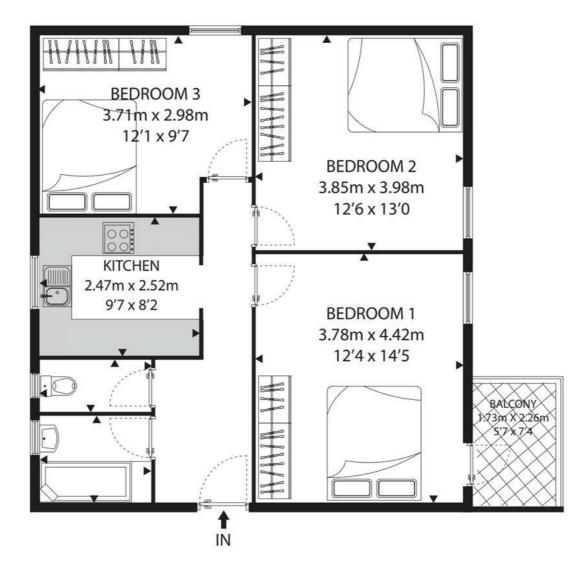

### 1, Clarence Way, Camden, London, NW1 8RL

Carter & Reeves is proud to present this amazing 3 bedroom within a secure residential flat mins walk from Camden Town. This property is perfect for students at any of London's Leading universities.

Viewings Highly Recommended.

This property boasts a 3 Large Bedrooms, comes fully furnished, boasting a modern kitchen & appliances, has a separate bathroom and separate WC, also features a balcony and is located on the 5th Floor. The overall property is light and airy. This property will be going through a minor refurbishment has it has been on a long-term rental.

- 3 Large Rooms
- Modern Kitchen
- Spacious, Light & Airy
- Perfect for Students
- Walking distance to Camden Town