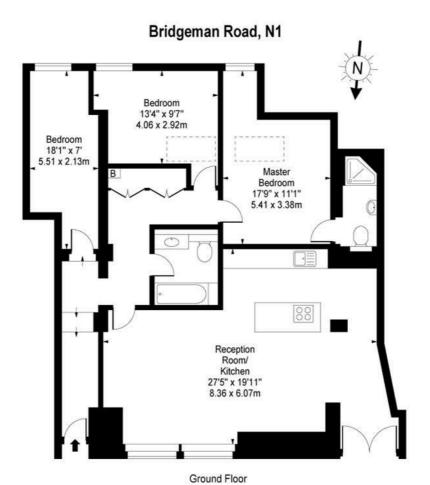

Approx Gross Internal Area 1197 Sq Ft - 111.20 Sq M

For Illustration Purposes Only - Not To Scale

CONTACT
298 Grays Inn Road
London
WC1X8DX
Email: lottings@cart

Email: lettings@carterreeves.co.uk

Phone: 0207 278 9444 www.carterreeves.co.uk