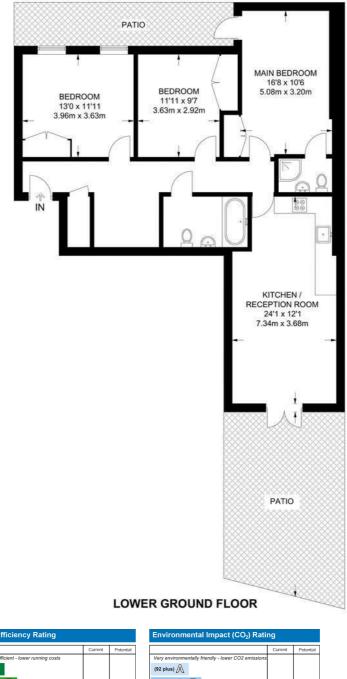

APPROXIMATE FLOOR AREA = 1052 SQ FT / 97.7 SQ M

|                               |              |              | Current | Potenti |
|-------------------------------|--------------|--------------|---------|---------|
| Very environmentally friendly | / - lower CC | 02 emissions |         |         |
| (92 plus)                     |              |              |         |         |
| (81-91)                       |              |              |         |         |
| (69-80)                       |              |              |         |         |
| (55-68)                       | D            |              |         |         |
| (39-54)                       | Ε            |              |         |         |
| (21-38)                       |              | F            |         |         |
| (1-20)                        |              | G            |         |         |
| Not environmentally friendly  | - higher CC  | 2 emissions  |         |         |