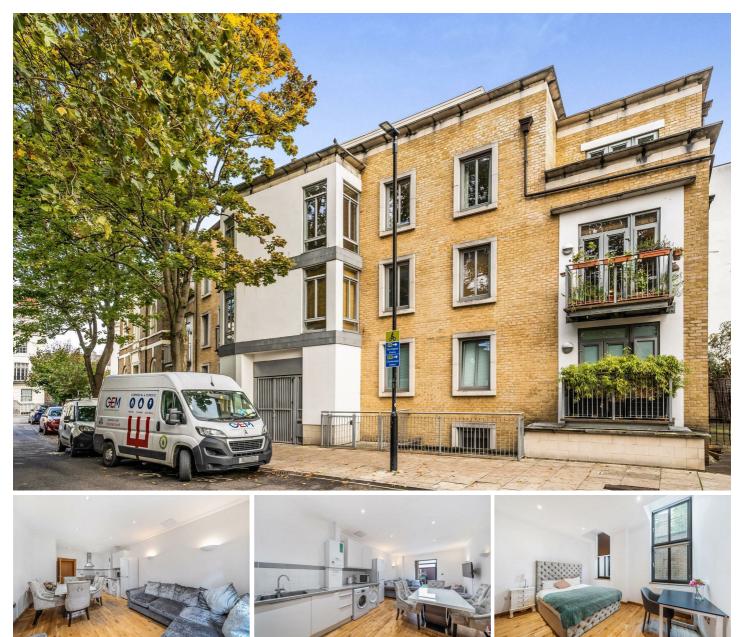

## 1, Cubitt Street, London, WC1X 0LS

Welcome to this charming house located on Cubitt Street in the heart of King's Cross, Camden, Bloomsbury, WC1. This property boasts a delightful combination of 1 reception room, 3 bedrooms, and 2 bathrooms, making it a perfect family home or a cozy space for those who love to entertain.

As you step inside, you are greeted by a warm and inviting reception room, ideal for relaxing after a long day or hosting guests for a lovely evening. The layout of this house offers a seamless flow from the reception room to the well-appointed bedrooms, providing a sense of comfort and privacy.

The 3 bedrooms are spacious and bright, offering plenty of room for personalization and creating your own oasis of relaxation. With 2 bathrooms, mornings will be a breeze for the whole household, ensuring convenience and comfort for all.

Located in the vibrant area of King's Cross, Camden, Bloomsbury, WC1, this property benefits from a bustling neighbourhood with an array of amenities, including trendy cafes, restaurants, and shops, all within easy reach. The excellent transport links make exploring the rest of London a breeze, whether for

### £4,800 Per month

- Highly Sought After, Premium Location
- Three Double Bedrooms
- Two Outdoor Patios
- En-Suite Bathroom
- Two Bathrooms with W.C
- Just Refurbished
- High-End Decor
- Real Wooden Flooring
- Ample Storage Space
- Ground Floor Property