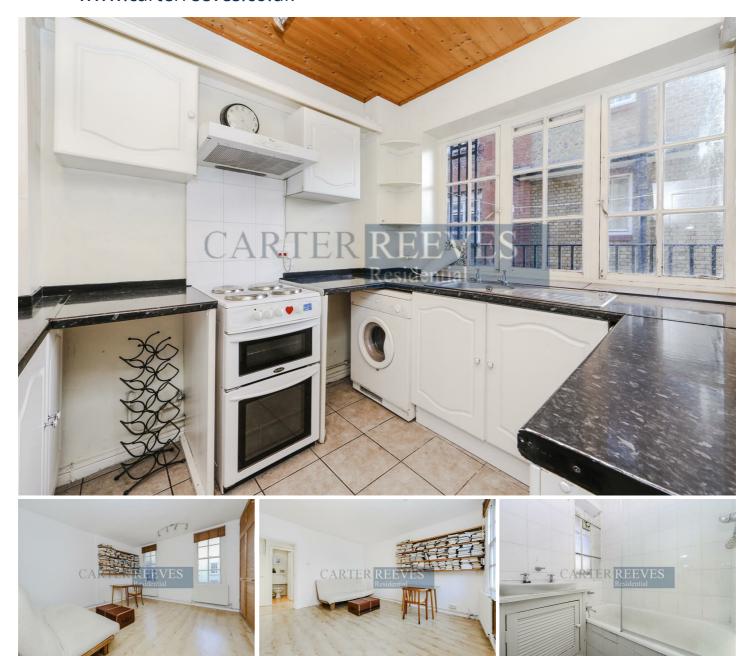

## 28 Portpool Lane, Holborn, Chancery Lane, Bloomsbury, EC1N 7UR

Carter & Reeves is proud to present this amazing 4 bedroom flat with a decent sized kitchen located in a prime residential block on Portpool Lane. This property is perfect for students at universities local to the area & local working professionals.

This property comes fully furnished with four double rooms. A large modern kitchen which also fitted with modern appliances. The property has modern wooden flooring and is situated on the too floor

The current lounge has been converted to a fourth bedroom however, can be reverted back.