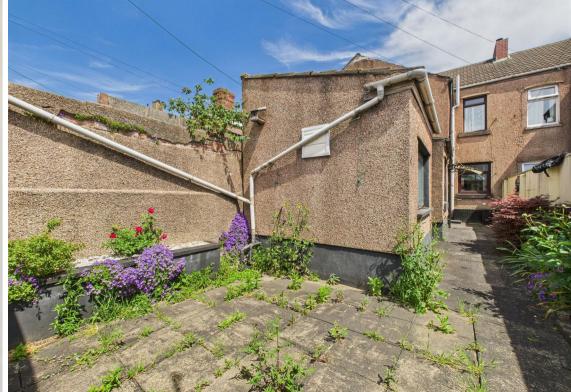

Outside, the property includes a detached garage, providing secure storage for vehicles or additional belongings. There is also a useful outdoor brick building, which can serve various purposes, from a workshop to a garden shed.