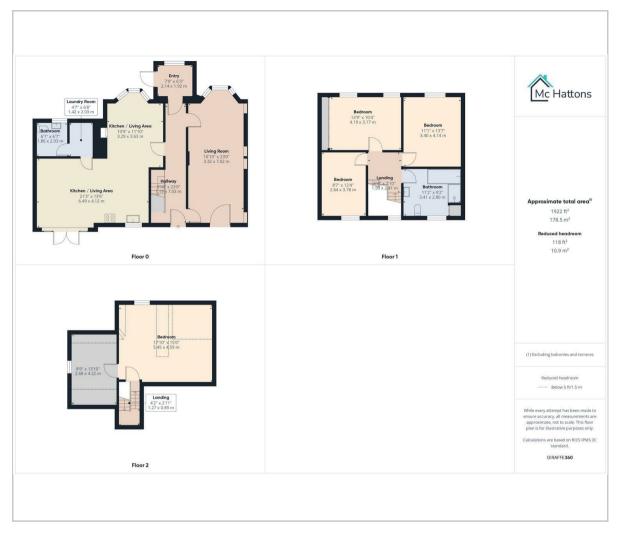

ing a peaceful retreat for all family members. Additionally, the property features two attic rooms, which can be utilised as extra bedrooms, a study, or a playroom, offering versatility to suit your lifestyle needs.

Outside, to the rear, the substantial off-road parking ensures convenience for multiple vehicles, while the generous-sized rear garden invites you to enjoy the outdoors. This private space is ideal for children to play, gardening enthusiasts, or simply unwinding in the fresh air.

This charming home combines traditional character with modern living, making it a perfect choice for families or those looking to settle in a tranquil yet accessible location. With its appealing features and ample space, this detached cottage is not to be missed.













## Floor Plan Area Map



## Viewing

Please contact our McHattons - Neath Office on 01639501766 if you wish to arrange a viewing appointment for this property or require further information.



## **Energy Efficiency Graph**



These particulars, whilst believed to be accurate are set out as a general outline only for guidance and do not constitute any part of an offer or contract. Intending purchasers should not rely on them as statements of representation of fact, but must satisfy themselves by inspection or otherwise as to their accuracy. No person in this firms employment has the authority to make or give any representation or warranty in respect of the property.

40 Alfred Street, Neath, SAII IEH

Tel: 01639 501766 Email: neath@mchattons.co.uk